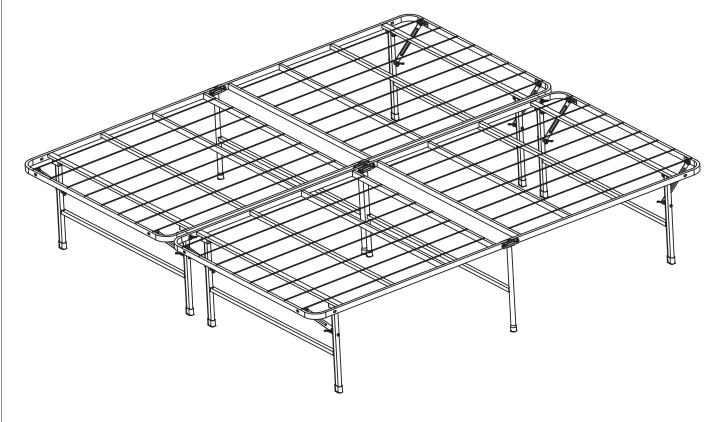

## ASSEMBLY INSTRUCTIONS COASTER FINE FURNITURE



Fine Furniture for every stage of life

# 305957KE KE Platform Bed

REVISION 0 : 06/17/2024

PAGE 1 OF 5

COASTERFURNITURE.COM

## ITEM:305957KE

## **ASSEMBLY INSTRUCTIONS**



#### **ASSEMBLY TIPS:**

- 1. Remove hardware from box and sort by size.
- Please check to see that all hardware and parts are present prior to start of assembly.
  Please follow attached instructions in the same sequence as numbered to assure fast & easy assembly.

#### WARNING!



1. Don't attempt to repair or modify parts that are broken or defective. Please contact the store immediately. 2. This product is for home use only and not intended for commercial establishments.







## PARTS IDENTIFICATION



2 pcs

## Z HARDWARE IDENTIFICATION

- **1 WING BOLT**
- (M6\*45mm-BLK)
- 2 pcs

- 2 PLASTIC



2 pcs

(Ф1