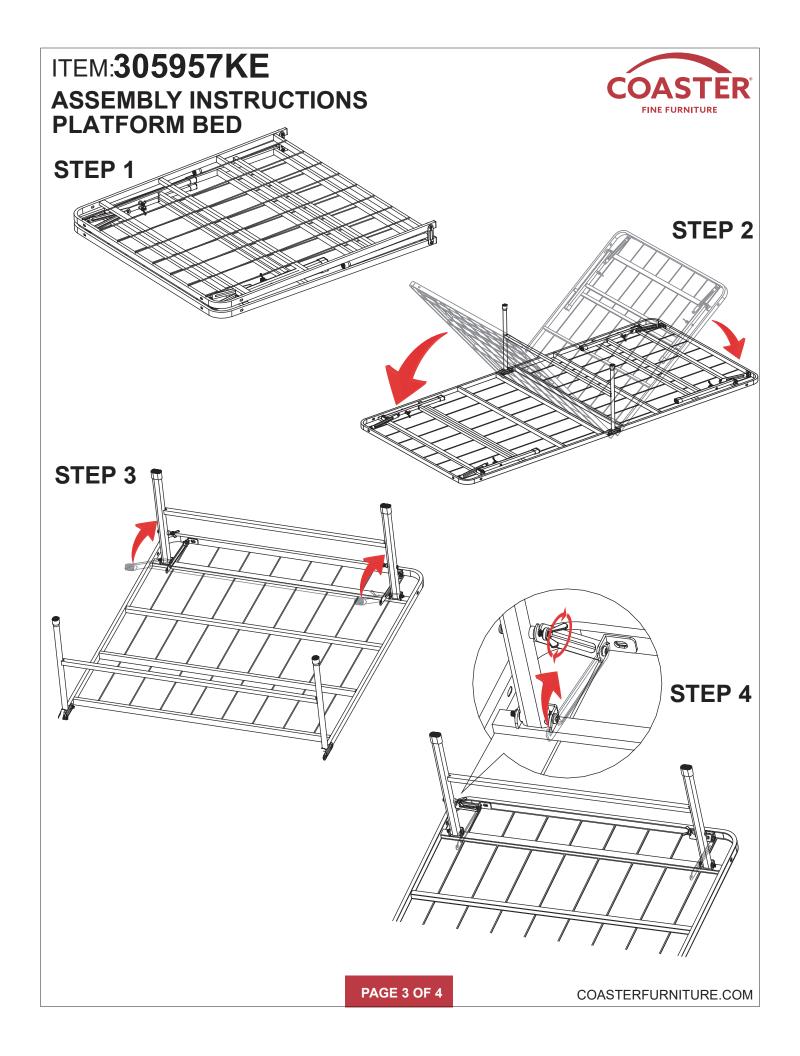

0 : 06/17/2024

PAGE 1 OF 5

COASTERFURNITURE.COM

## ITEM:305957KE

## **ASSEMBLY INSTRUCTIONS**



#### **ASSEMBLY TIPS:**

- 1. Remove hardware from box and sort by size.
- Please check to see that all hardware and parts are present prior to start of assembly.
  Please follow attached instructions in the same sequence as numbered to assure fast & easy assembly.

#### WARNING!



1. Don't attempt to repair or modify parts that are broken or defective. Please contact the store immediately. 2. This product is for home use only and not intended for commercial establishments.







## PARTS IDENTIFICATION



2 pcs

## Z HARDWARE IDENTIFICATION

- **1 WING BOLT**
- (M6\*45mm-BLK)
- 2 pcs

- 2 PLASTIC



2 pcs

(Ф12\*14.5mm-BLK)

**3 WING NUT** 

(M6-BLK)

PAGE 2 OF 5

COASTERFURNITURE.COM