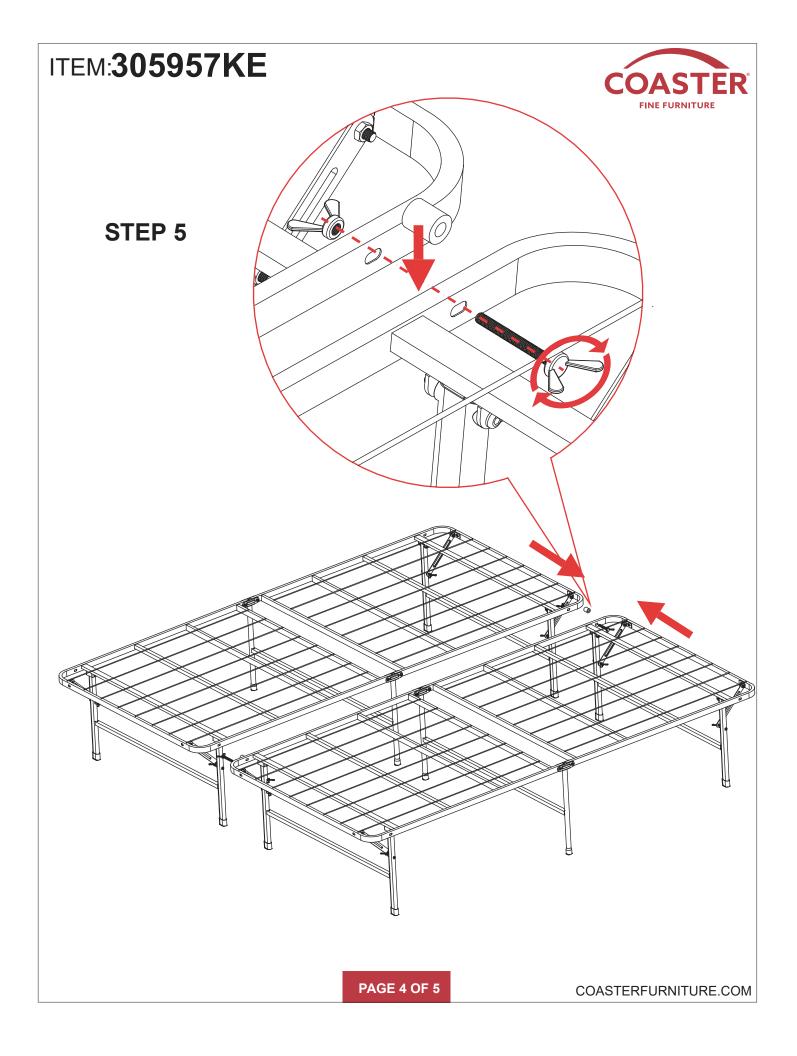

: 06/17/2024

PAGE 1 OF 5

COASTERFURNITURE.COM

## ITEM:305957KE

## **ASSEMBLY INSTRUCTIONS**



#### **ASSEMBLY TIPS:**

- 1. Remove hardware from box and sort by size.
- Please check to see that all hardware and parts are present prior to start of assembly.
  Please follow attached instructions in the same sequence as numbered to assure fast & easy assembly.

#### WARNING!



1. Don't attempt to repair or modify parts that are broken or defective. Please contact the store immediately. 2. This product is for home use only and not intended for commercial establishments.







## PARTS IDENTIFICATION



2 pcs

## Z HARDWARE IDENTIFICATION

- **1 WING BOLT**
- (M6\*45mm-BLK)
- 2 pcs

- 2 PLASTIC



2 pcs

(Ф12\*14.5mm-BLK)

**3 WING NUT** 

(M6-BLK)

PAGE 2 OF 5

COASTERFURNITURE.COM