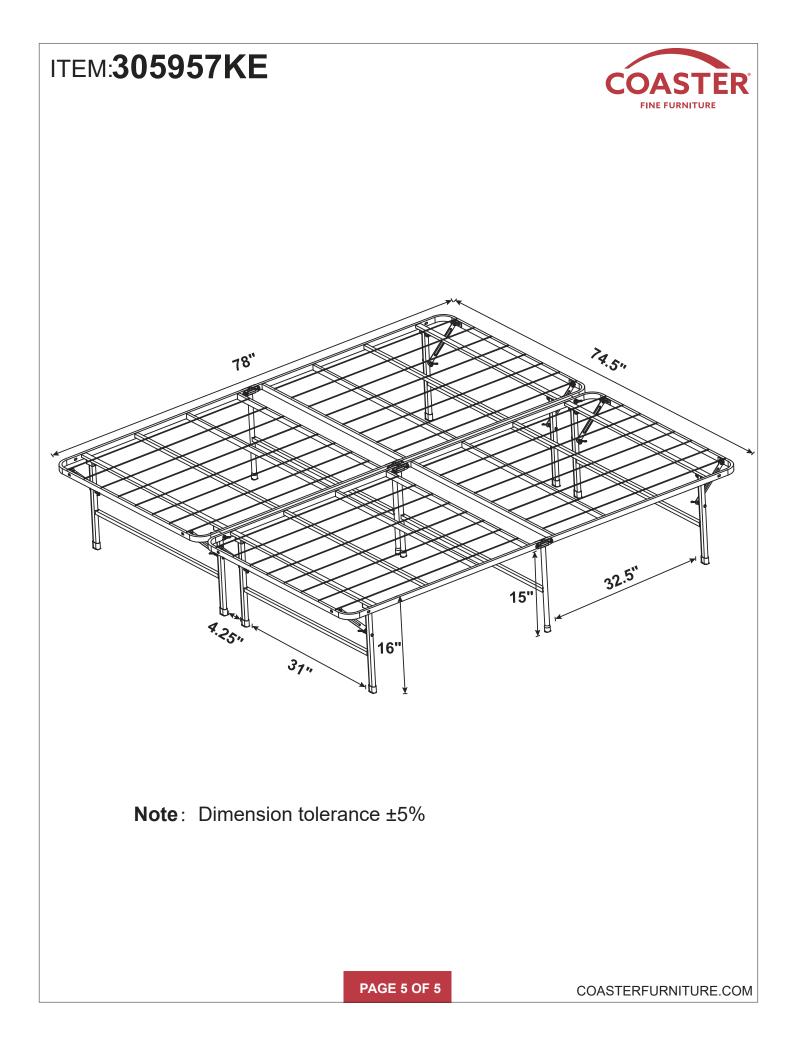

06/17/2024

PAGE 1 OF 5

COASTERFURNITURE.COM

## ITEM:305957KE

## **ASSEMBLY INSTRUCTIONS**



#### **ASSEMBLY TIPS:**

- 1. Remove hardware from box and sort by size.
- Please check to see that all hardware and parts are present prior to start of assembly.
  Please follow attached instructions in the same sequence as numbered to assure fast & easy assembly.

#### WARNING!



1. Don't attempt to repair or modify parts that are broken or defective. Please contact the store immediately. 2. This product is for home use only and not intended for commercial establishments.







## PARTS IDENTIFICATION



2 pcs

## Z HARDWARE IDENTIFICATION

- **1 WING BOLT**
- (M6\*45mm-BLK)
- 2 pcs

- 2 PLASTIC



2 pcs

(Ф12\*14.5mm-BLK)

**3 WING NUT** 

(M6-BLK)

PAGE 2 OF 5

COASTERFURNITURE.COM