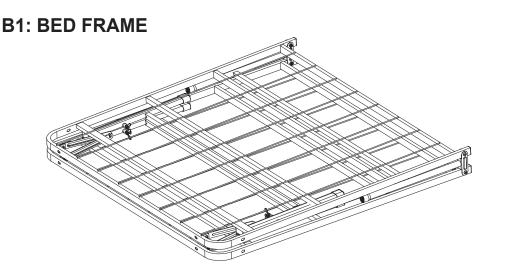

## ASSEMBLY INSTRUCTIONS COASTER FINE FURNITURE



Fine Furniture for every stage of life

# 305957KE KE Platform Bed

REVISION 0 : 06/17/2024

PAGE 1 OF 5

COASTERFURNITURE.COM

## ITEM:305957KE

## **ASSEMBLY INSTRUCTIONS**



#### **ASSEMBLY TIPS:**

- 1. Remove hardware from box and sort by size.
- Please check to see that all hardware and parts are present prior to start of assembly.
  Please follow attached instructions in the same sequence as numbered to assure fast & easy assembly.

#### WARNING!



1. Don't attempt to repair or modify parts that are broken or defective. Please contact the store immediately. 2. This product is for home use only and not intended for commercial establishments.







## PARTS IDENTIFICATION



2 pcs

## Z HARDWARE IDENTIFICATION

- **1 WING BOLT**
- (M6\*45mm-BLK)
- 2 pcs

- 2 PLASTIC



2 pcs

(Ф12\*14.5mm-BLK)

**3 WING NUT** 

(M6-BLK)

PAGE 2 OF 5

COASTERFURNITURE.COM