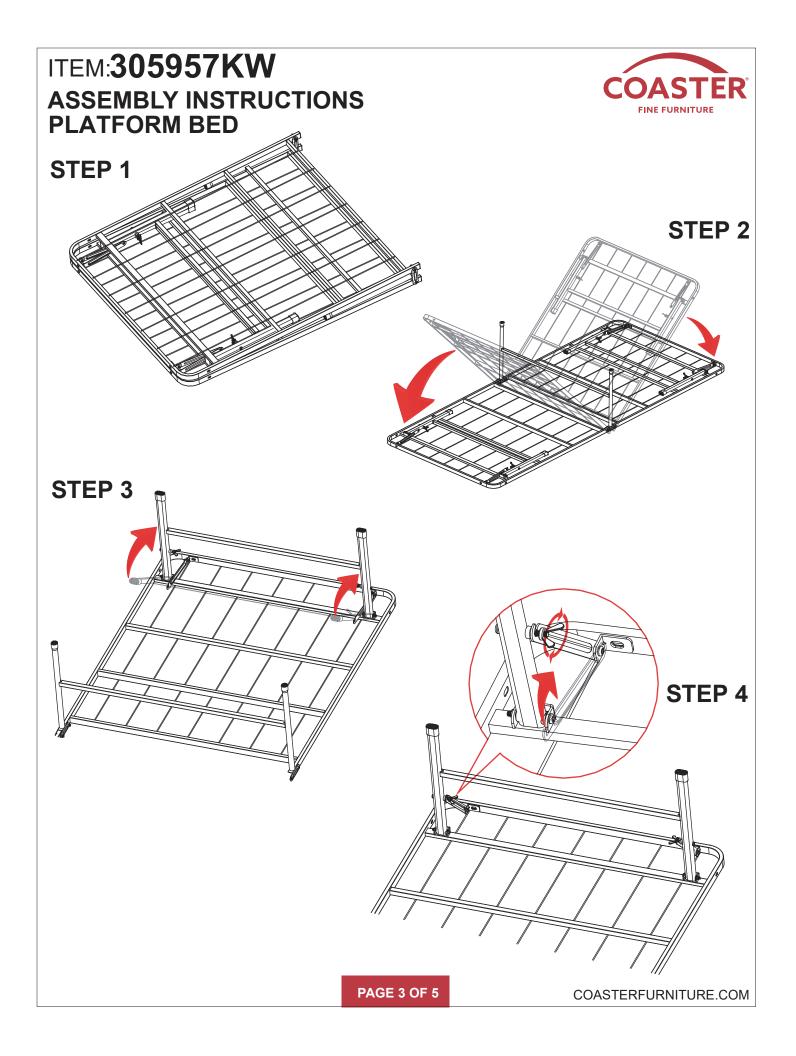

URE



Fine Furniture for every stage of life

305957KW KW Platform Bed

REVISION 0: 06/17/2024

# ITEM:305957KW

### **ASSEMBLY INSTRUCTIONS**



### **ASSEMBLY TIPS:**

- 1. Remove hardware from box and sort by size.
- Please check to see that all hardware and parts are present prior to start of assembly.
  Please follow attached instructions in the same sequence as numbered to assure fast & easy assembly.

- 1. Don't attempt to repair or modify parts that are broken or defective. Please contact the store immediately.
- 2. This product is for home use only and not intended for commercial establishments.



**ASSEMBLY TIME** 

**5 MINUTES** 

## PARTS IDENTIFICATION



# Z HARDWARE IDENTIFICATION

1 WING BOLT



2 pcs

2 PLASTIC



2 pcs

(Φ12\*14.5mm-BLK)

3 WING NUT



2 pcs

(M6-BLK)





# ITEM:305957KW





**Note**: Dimension tolerance ±5%