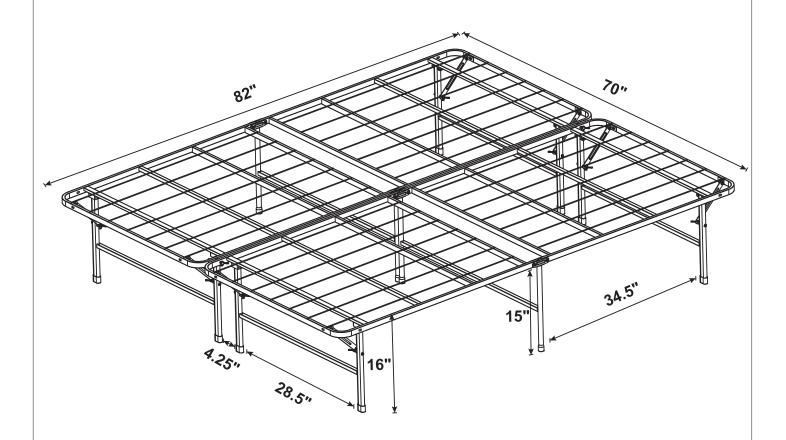

or every stage of life

305957KW KW Platform Bed

REVISION 0: 06/17/2024

# ITEM:305957KW

### **ASSEMBLY INSTRUCTIONS**



### **ASSEMBLY TIPS:**

- 1. Remove hardware from box and sort by size.
- Please check to see that all hardware and parts are present prior to start of assembly.
  Please follow attached instructions in the same sequence as numbered to assure fast & easy assembly.

- 1. Don't attempt to repair or modify parts that are broken or defective. Please contact the store immediately.
- 2. This product is for home use only and not intended for commercial establishments.



**ASSEMBLY TIME** 

**5 MINUTES** 

## PARTS IDENTIFICATION



# Z HARDWARE IDENTIFICATION

1 WING BOLT



2 pcs

2 PLASTIC



2 pcs

(Φ12\*14.5mm-BLK)

3 WING NUT



2 pcs

(M6-BLK)





# ITEM:305957KW





**Note**: Dimension tolerance ±5%