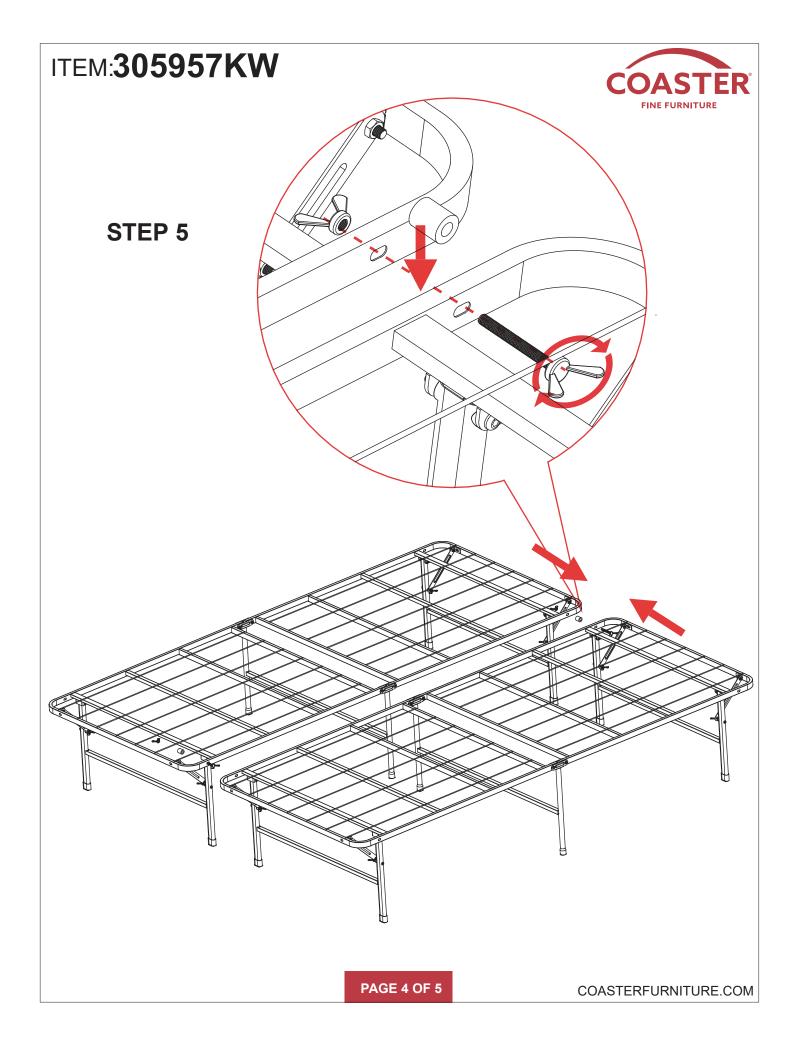

E



Fine Furniture for every stage of life

305957KW KW Platform Bed

REVISION 0: 06/17/2024

# ITEM:305957KW

### **ASSEMBLY INSTRUCTIONS**



### **ASSEMBLY TIPS:**

- 1. Remove hardware from box and sort by size.
- Please check to see that all hardware and parts are present prior to start of assembly.
  Please follow attached instructions in the same sequence as numbered to assure fast & easy assembly.

- 1. Don't attempt to repair or modify parts that are broken or defective. Please contact the store immediately.
- 2. This product is for home use only and not intended for commercial establishments.



**ASSEMBLY TIME** 

**5 MINUTES** 

## PARTS IDENTIFICATION



# Z HARDWARE IDENTIFICATION

1 WING BOLT



2 pcs

2 PLASTIC



2 pcs

(Φ12\*14.5mm-BLK)

3 WING NUT



2 pcs

(M6-BLK)





# ITEM:305957KW





**Note**: Dimension tolerance ±5%