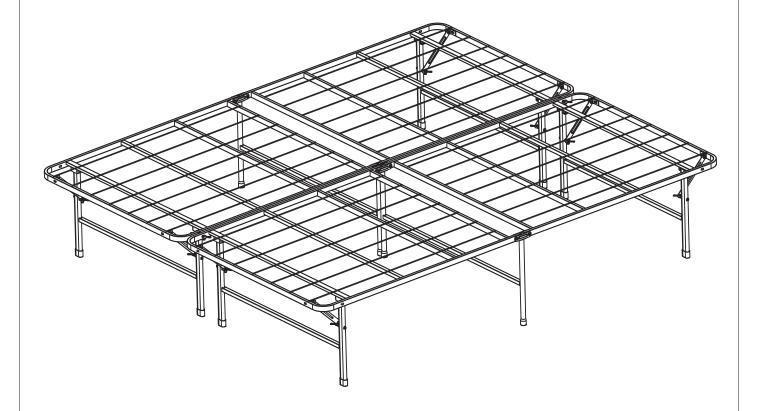

# ASSEMBLY INSTRUCTIONS COASTER FINE FURNITURE



Fine Furniture for every stage of life

305957KW KW Platform Bed

REVISION 0: 06/17/2024

# ITEM:305957KW

### **ASSEMBLY INSTRUCTIONS**



### **ASSEMBLY TIPS:**

- 1. Remove hardware from box and sort by size.
- Please check to see that all hardware and parts are present prior to start of assembly.
  Please follow attached instructions in the same sequence as numbered to assure fast & easy assembly.

- 1. Don't attempt to repair or modify parts that are broken or defective. Please contact the store immediately.
- 2. This product is for home use only and not intended for commercial establishments.



**ASSEMBLY TIME** 

**5 MINUTES** 

## PARTS IDENTIFICATION



# Z HARDWARE IDENTIFICATION

1 WING BOLT



2 pcs

2 PLASTIC



2 pcs

(Φ12\*14.5mm-BLK)

3 WING NUT



2 pcs

(M6-BLK)





#