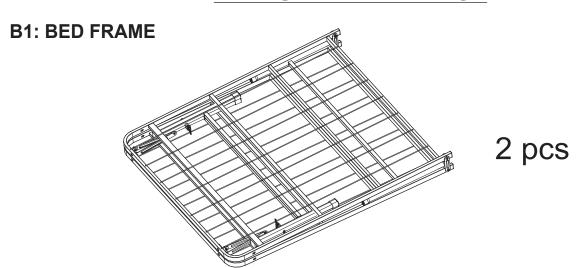

# ASSEMBLY INSTRUCTIONS COASTER FINE FURNITURE



Fine Furniture for every stage of life

305957KW KW Platform Bed

REVISION 0: 06/17/2024

# ITEM:305957KW

### **ASSEMBLY INSTRUCTIONS**



### **ASSEMBLY TIPS:**

- 1. Remove hardware from box and sort by size.
- Please check to see that all hardware and parts are present prior to start of assembly.
  Please follow attached instructions in the same sequence as numbered to assure fast & easy assembly.

- 1. Don't attempt to repair or modify parts that are broken or defective. Please contact the store immediately.
- 2. This product is for home use only and not intended for commercial establishments.



**ASSEMBLY TIME** 

**5 MINUTES** 

## PARTS IDENTIFICATION



# Z HARDWARE IDENTIFICATION

1 WING BOLT



2 pcs

2 PLASTIC



2 pcs

(Φ12\*14.5mm-BLK)

3 WING NUT



2 pcs

(M6-BLK)





# ITEM:305957KW





**Note**: Dimension tolerance ±5%