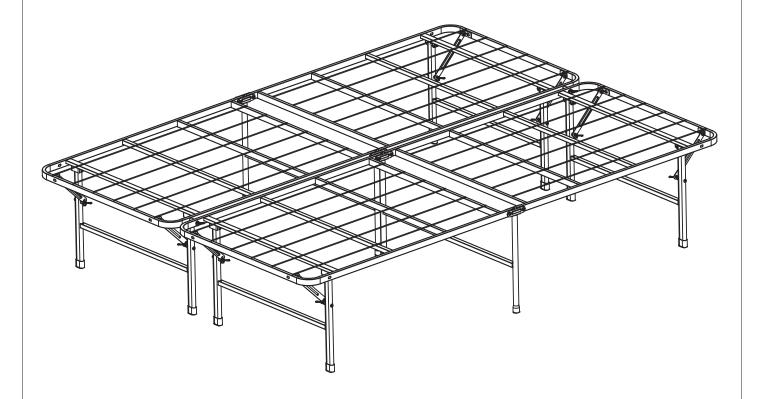

# ASSEMBLY INSTRUCTIONS COASTER FINE FURNITURE



Fine Furniture for every stage of life

305957Q Queen Platform Bed

REVISION 0: 06/17/2024

PAGE 1 OF 5

COASTERFURNITURE.COM

## ITEM:305957Q

#### **ASSEMBLY INSTRUCTIONS**



#### **ASSEMBLY TIPS:**

- 1. Remove hardware from box and sort by size.
- 2. Please check to see that all hardware and parts are present prior to start of assembly.
- 3. Please follow attached instructions in the same sequence as numbered to assure fast & easy assembly.

# $\dot{\mathbb{N}}$

#### WARNING!

- 1. Don't attempt to repair or modify parts that are broken or defective. Please contact the store immediately.
- 2. This product is for home use only and not intended for commercial establishments.



ASSEMBLY TIME

5 MINUTES

### PARTS IDENTIFICATION



2 pcs

### **Z HARDWARE IDENTIFICATION**

1 WING BOLT