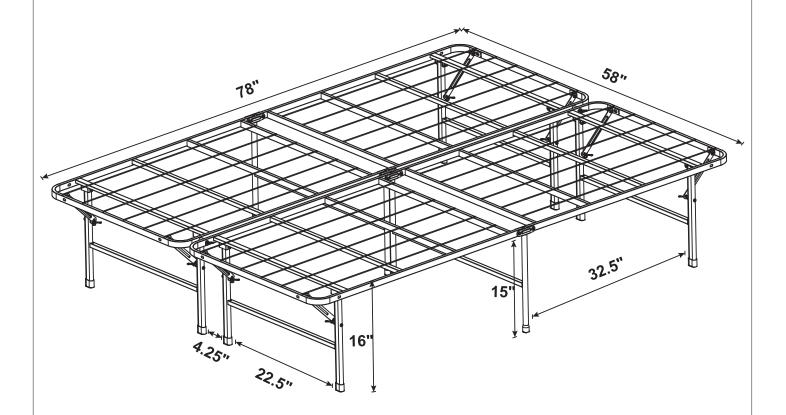

5

COASTERFURNITURE.COM

## ITEM:305957Q

#### **ASSEMBLY INSTRUCTIONS**



#### **ASSEMBLY TIPS:**

- 1. Remove hardware from box and sort by size.
- 2. Please check to see that all hardware and parts are present prior to start of assembly.
- 3. Please follow attached instructions in the same sequence as numbered to assure fast & easy assembly.

# $\dot{\mathbb{N}}$

#### WARNING!

- 1. Don't attempt to repair or modify parts that are broken or defective. Please contact the store immediately.
- 2. This product is for home use only and not intended for commercial establishments.



ASSEMBLY TIME

5 MINUTES

### PARTS IDENTIFICATION



2 pcs

### **Z HARDWARE IDENTIFICATION**

1 WING BOLT



2 pcs

2 PLASTIC



2 pcs

(Φ12\*14.5mm-BLK)

3 WING NUT



2 pcs

(M6-BLK)





# ITEM:305957Q





Note: Dimension tolerance ±5%