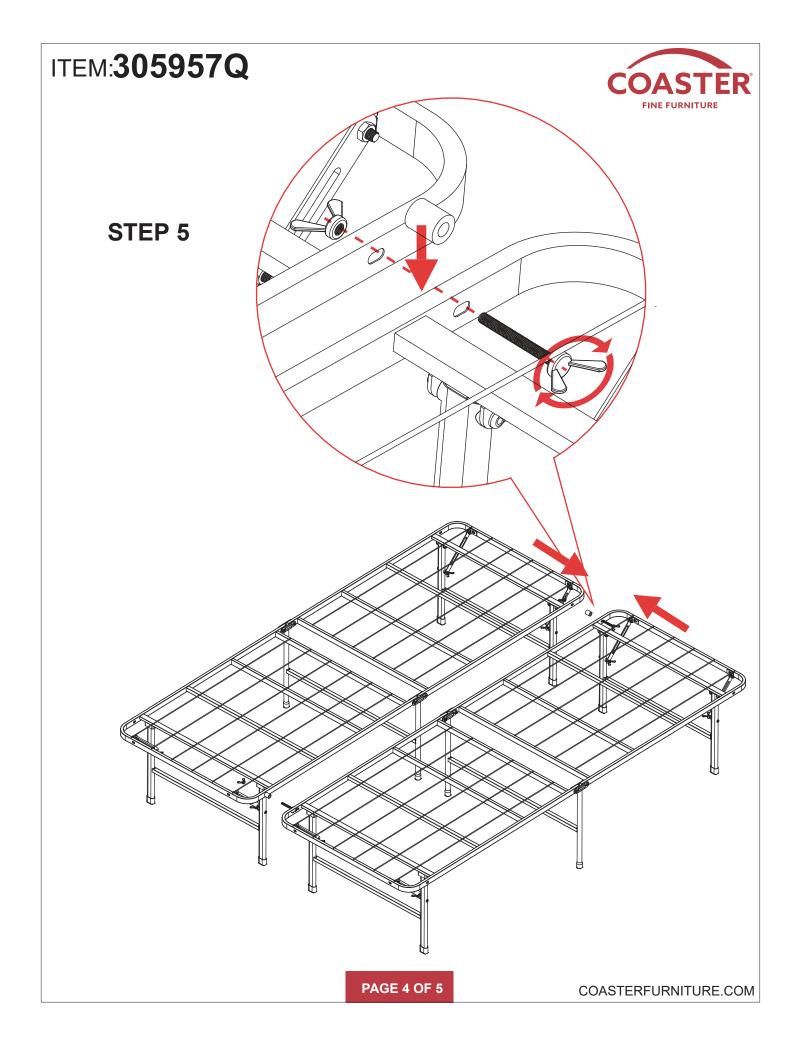

6/17/2024

PAGE 1 OF 5

COASTERFURNITURE.COM

## ITEM:305957Q

#### **ASSEMBLY INSTRUCTIONS**



#### **ASSEMBLY TIPS:**

- 1. Remove hardware from box and sort by size.
- 2. Please check to see that all hardware and parts are present prior to start of assembly.
- 3. Please follow attached instructions in the same sequence as numbered to assure fast & easy assembly.

# $\dot{\mathbb{N}}$

#### WARNING!

- 1. Don't attempt to repair or modify parts that are broken or defective. Please contact the store immediately.
- 2. This product is for home use only and not intended for commercial establishments.



ASSEMBLY TIME

5 MINUTES

### PARTS IDENTIFICATION



2 pcs

### **Z HARDWARE IDENTIFICATION**

1 WING BOLT



2 pcs

2 PLASTIC



2 pcs

(Φ12\*14.5mm-BLK)

3 WING NUT



2 pcs

(M6-BLK)





# ITEM:305957Q





Note: Dimension tolerance ±5%