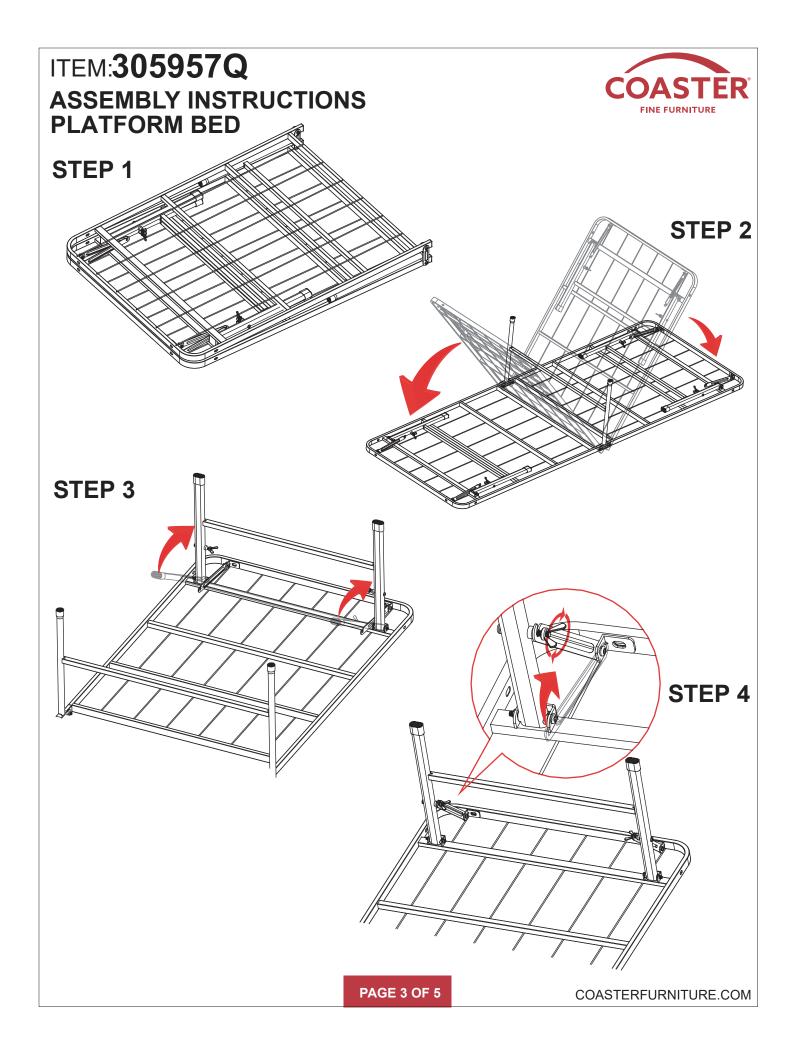

06/17/2024

PAGE 1 OF 5

COASTERFURNITURE.COM

## ITEM:305957Q

#### **ASSEMBLY INSTRUCTIONS**



#### **ASSEMBLY TIPS:**

- 1. Remove hardware from box and sort by size.
- 2. Please check to see that all hardware and parts are present prior to start of assembly.
- 3. Please follow attached instructions in the same sequence as numbered to assure fast & easy assembly.

# $\dot{\mathbb{N}}$

#### WARNING!

- 1. Don't attempt to repair or modify parts that are broken or defective. Please contact the store immediately.
- 2. This product is for home use only and not intended for commercial establishments.



ASSEMBLY TIME

5 MINUTES

### PARTS IDENTIFICATION



2 pcs

### **Z HARDWARE IDENTIFICATION**

1 WING BOLT



2 pcs

2 PLASTIC



2 pcs

(Φ12\*14.5mm-BLK)

3 WING NUT



2 pcs

(M6-BLK)





# ITEM:305957Q





Note: Dimension tolerance ±5%