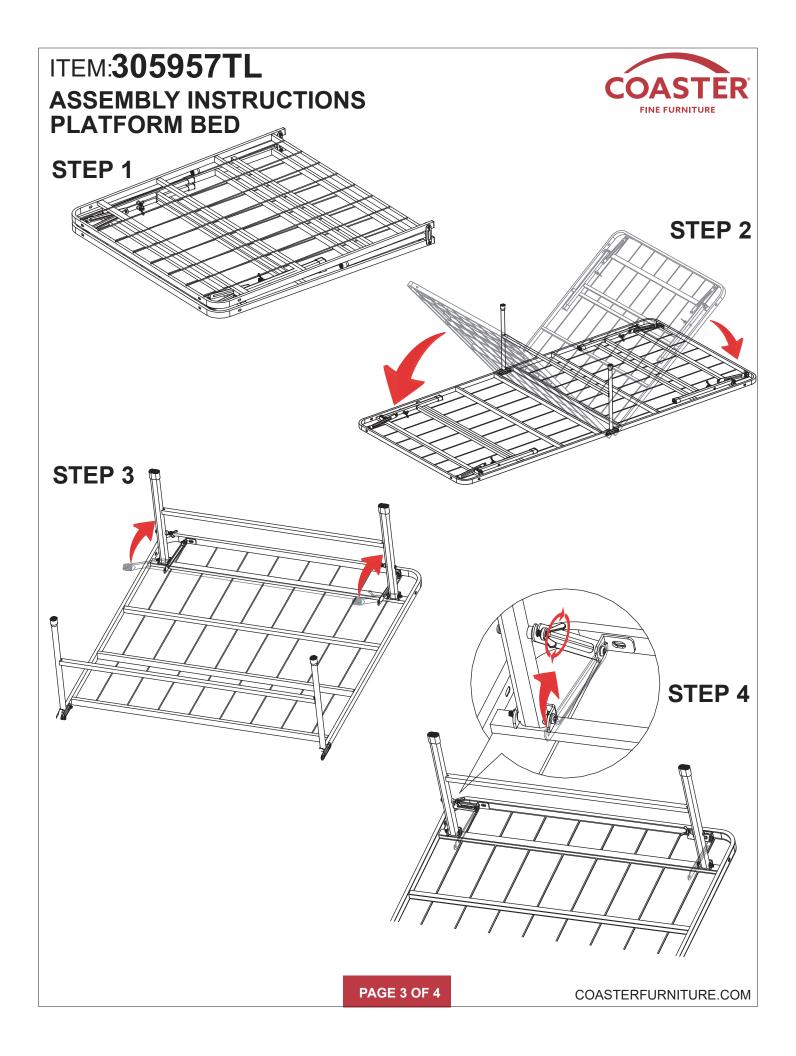

# ASSEMBLY INSTRUCTIONS COASTER FINE FURNITURE



Fine Furniture for every stage of life

305957TL Twin XL Platform Bed

REVISION 0:06/17/2024

PAGE 1 OF 4

COASTERFURNITURE.COM

# ITEM:305957TL



### **ASSEMBLY INSTRUCTIONS**

### **ASSEMBLY TIPS:**

- Remove hardware from box and sort by size.
  Please check to see that all hardware and parts are present prior to start of assembly.
  Please follow attached instructions in the same sequence as numbered to assure fast & easy assembly.

- Don't attempt to repair or modify parts that are broken or defective. Please contact the store immediately.
  This product is for home use only and not intended for commercial establishments.



ASSEMBLY TIME

3 MINUTES

## PARTS IDENTIFICATION

### A BED FRAME





# ITEM:305957TL





**Note**: Dimension tolerance ±5%