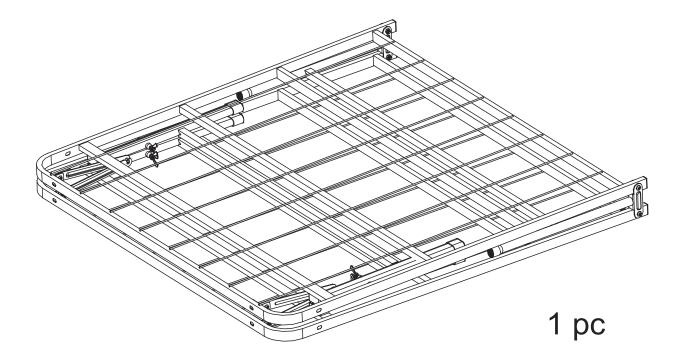

# ASSEMBLY INSTRUCTIONS COASTER FINE FURNITURE



Fine Furniture for every stage of life

305957TL Twin XL Platform Bed

REVISION 0:06/17/2024

PAGE 1 OF 4

COASTERFURNITURE.COM

# ITEM:305957TL



### **ASSEMBLY INSTRUCTIONS**

### **ASSEMBLY TIPS:**

- Remove hardware from box and sort by size.
  Please check to see that all hardware and parts are present prior to start of assembly.
  Please follow attached instructions in the same sequence as numbered to assure fast & easy assembly.

- Don't attempt to repair or modify parts that are broken or defective. Please contact the store immediately.
  This product is for home use only and not intended for commercial establishments.



ASSEMBLY TIME

3 MINUTES

## PARTS IDENTIFICATION

### A BED FRAME





# ITEM:305957TL





**Note**: Dimension tolerance ±5%