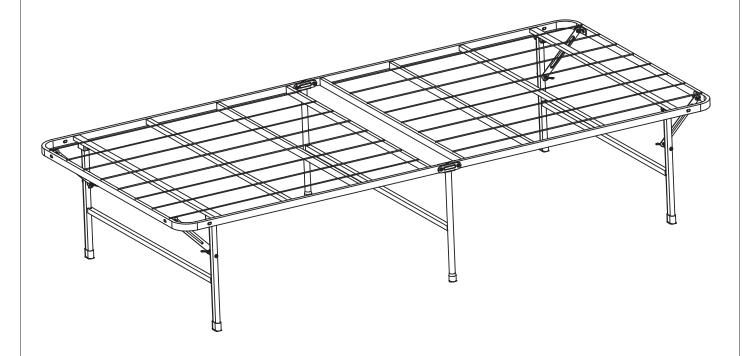

# ASSEMBLY INSTRUCTIONS COASTER FINE FURNITURE



Fine Furniture for every stage of life

305957TL Twin XL Platform Bed

REVISION 0:06/17/2024

PAGE 1 OF 4

COASTERFURNITURE.COM

# ITEM:305957TL



### **ASSEMBLY INSTRUCTIONS**

### **ASSEMBLY TIPS:**

- Remove hardware from box and sort by size.
  Please check to see that all hardware and parts are present prior to start of assembly.
  Please follow attached instructions in the same sequence as numbered to assure fast & easy assembly.

- Don't attempt to repair or modify parts that are broken or defective. Please contact the store immediately.
  This product is for home use only and not intended for commercial establishments.



ASSEMBLY TIME

3 MINUTES

## PARTS IDENTIFICATION

### A BED FRAME





# ITEM:305957TL





**Note**: Dimension tolerance ±5%