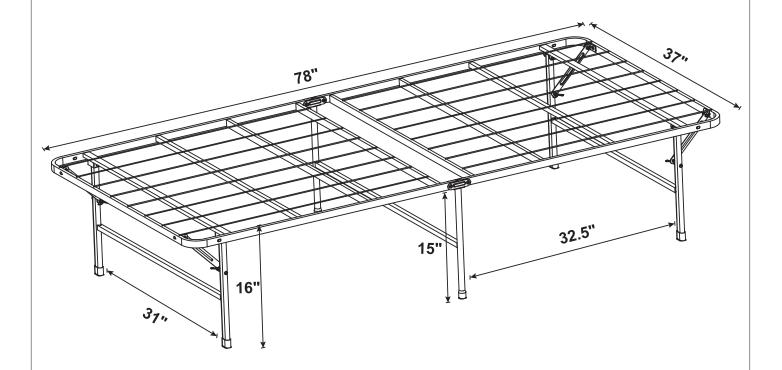

# ASSEMBLY INSTRUCTIONS COASTER FINE FURNITURE



Fine Furniture for every stage of life

305957TL Twin XL Platform Bed

REVISION 0:06/17/2024

PAGE 1 OF 4

COASTERFURNITURE.COM

# ITEM:305957TL



### **ASSEMBLY INSTRUCTIONS**

### **ASSEMBLY TIPS:**

- Remove hardware from box and sort by size.
  Please check to see that all hardware and parts are present prior to start of assembly.
  Please follow attached instructions in the same sequence as numbered to assure fast & easy assembly.

- Don't attempt to repair or modify parts that are broken or defective. Please contact the store immediately.
  This product is for home use only and not intended for commercial establishments.



ASSEMBLY TIME

3 MINUTES

## PARTS IDENTIFICATION

### A BED FRAME





# ITEM:305957TL





**Note**: Dimension tolerance ±5%