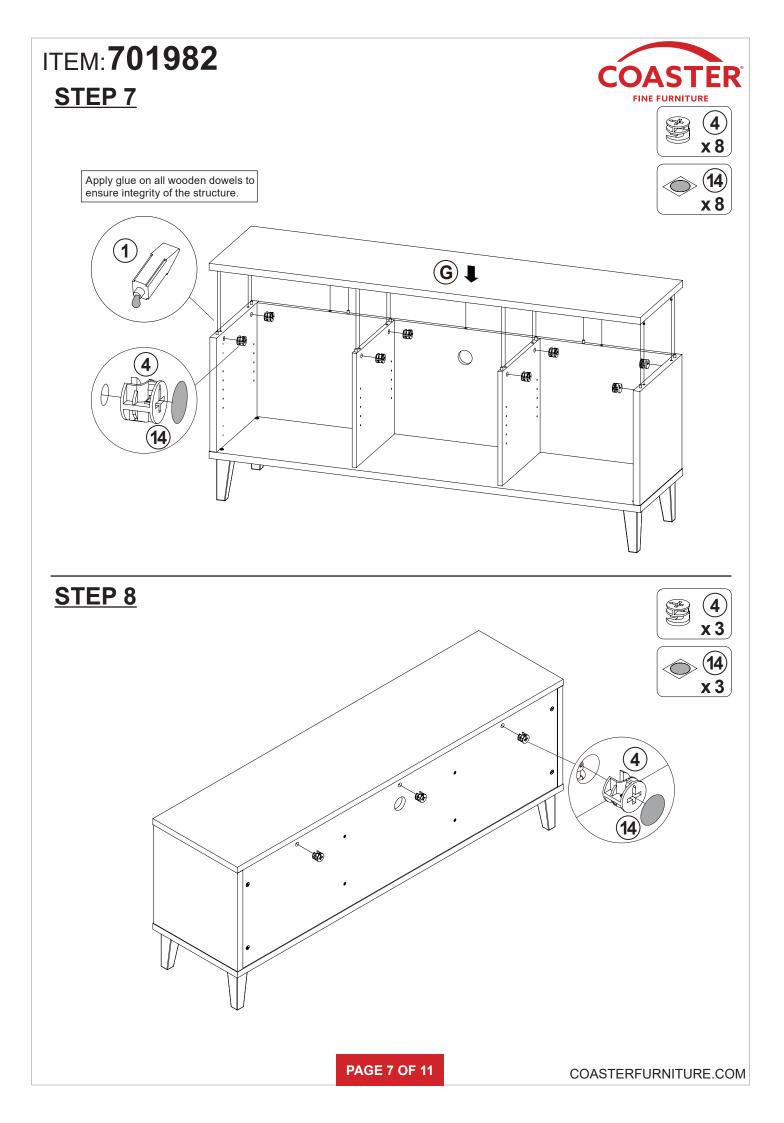

### **HARDWARE IDENTIFICATION**

| Ζ  | -                                           |             |        |    |                           |              |        |
|----|---------------------------------------------|-------------|--------|----|---------------------------|--------------|--------|
| NO | DESCRIPTION                                 | FIGURE      | Q'TY   | NO | DESCRIPTION               | FIGURE       | Q'TY   |
| 1  | GLUE 40g                                    |             | 1 PC   | 8  | HANDLE BOLT<br>BLK        |              | 4 PCS  |
| 2  | WOODEN DOWEL<br>Ø8x30mm                     |             | 24 PCS | 9  | HINGE<br>Ø35mm SR         | A CONTRACTOR | 4 PCS  |
| 3  | CAM BOLT<br>Ø7x35.5mm SR                    |             | 15 PCS | 10 | HINGE SCREW<br>Ø4x15mm SR | attit        | 16 PCS |
| 4  | CAM LOCK<br>Ø15x12mm SR                     |             | 15 PCS | 11 | LEG                       |              | 4 PCS  |
| 5  | SCREW<br>Ø 4.5x42mm SR                      | AUTOUTUE (* | 15 PCS | 12 | BOLT<br>M6x38mm BLK       |              | 4 PCS  |
| 6  | PIN FOR<br>ADJUSTABLE SHELF<br>Ø4.9x15mm SR |             | 12 PCS | 13 | ALLEN WRENCH<br>(4mm SR)  |              | 1 PC   |
| 7  | HANDLE<br>L= 120mm BLK                      |             | 2 PCS  | 14 | STICKER<br>Ø20mm          |              | 4 PCS  |