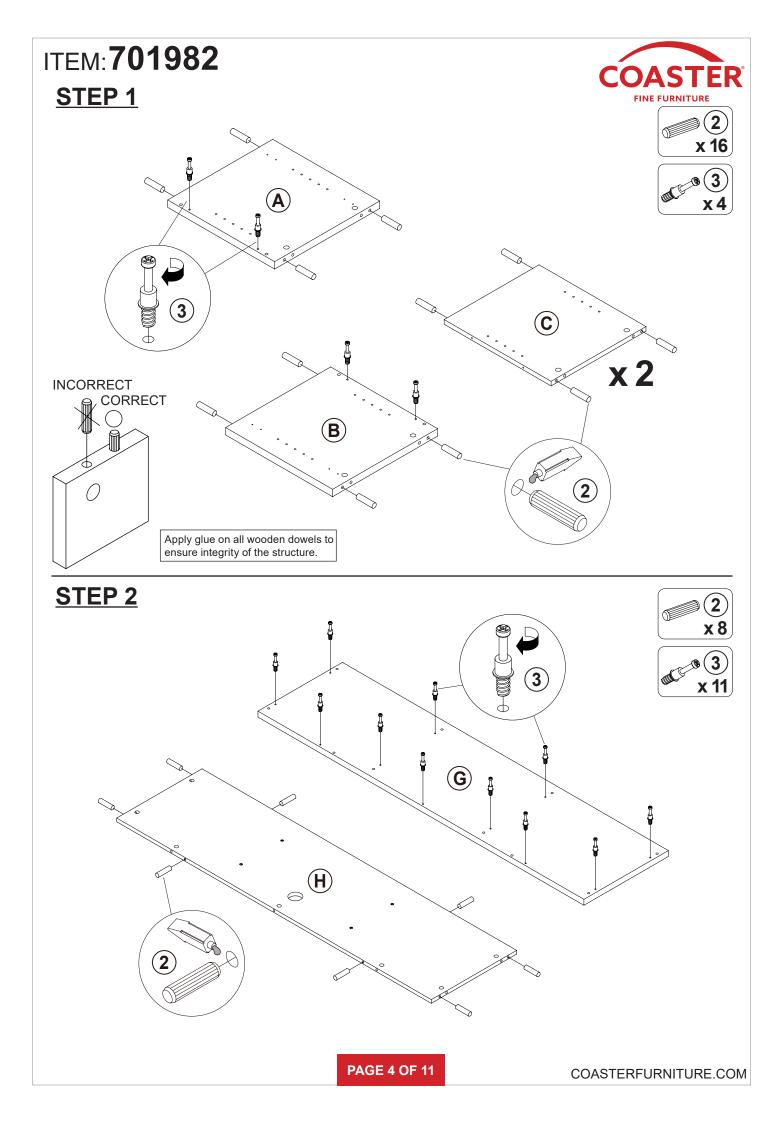

# ITEM:701982

### **ASSEMBLY TIPS:**

- 1. Remove hardware from box and sort by size.
- 2. Please check to see that all hardware and parts are present prior to start of assembly.
- 3. Please follow attached instructions in the same sequence as numbered to assure fast & easy assembly.