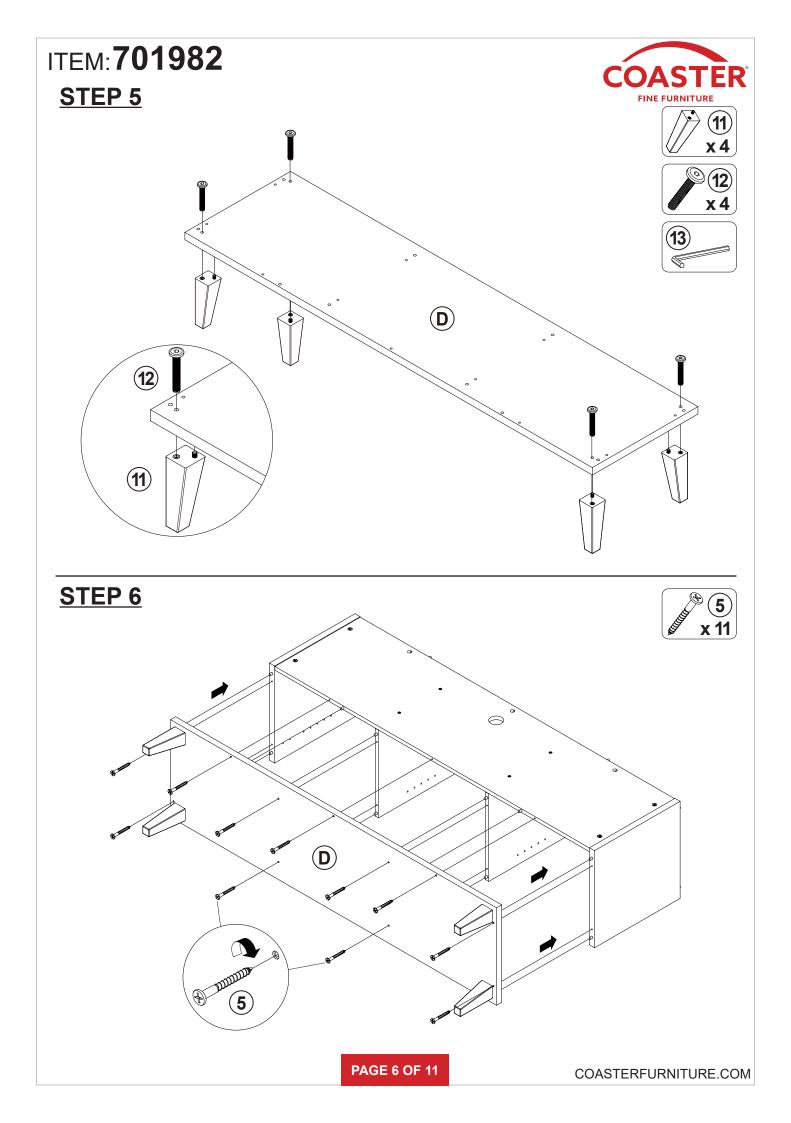

### **HARDWARE IDENTIFICATION**

| Ζ  | -                                           |             |        |    |                           |              |        |
|----|---------------------------------------------|-------------|--------|----|---------------------------|--------------|--------|
| NO | DESCRIPTION                                 | FIGURE      | Q'TY   | NO | DESCRIPTION               | FIGURE       | Q'TY   |
| 1  | GLUE 40g                                    |             | 1 PC   | 8  | HANDLE BOLT<br>BLK        |              | 4 PCS  |
| 2  | WOODEN DOWEL<br>Ø8x30mm                     |             | 24 PCS | 9  | HINGE<br>Ø35mm SR         | A CONTRACTOR | 4 PCS  |
| 3  | CAM BOLT<br>Ø7x35.5mm SR                    |             | 15 PCS | 10 | HINGE SCREW<br>Ø4x15mm SR | attit        | 16 PCS |
| 4  | CAM LOCK<br>Ø15x12mm SR                     |             | 15 PCS | 11 | LEG                       |              | 4 PCS  |
| 5  | SCREW<br>Ø 4.5x42mm SR                      | AUTOUTUE (* | 15 PCS | 12 | BOLT<br>M6x38mm BLK       |              | 4 PCS  |
| 6  | PIN FOR<br>ADJUSTABLE SHELF<br>Ø4.9x15mm SR |             | 12 PCS | 13 | ALLEN WRENCH<br>(4mm SR)  |              | 1 PC   |
| 7  | HANDLE<br>L= 120mm BLK                      |             | 2 PCS  | 14 | STICKER<br>Ø20mm          |              | 4 PCS  |