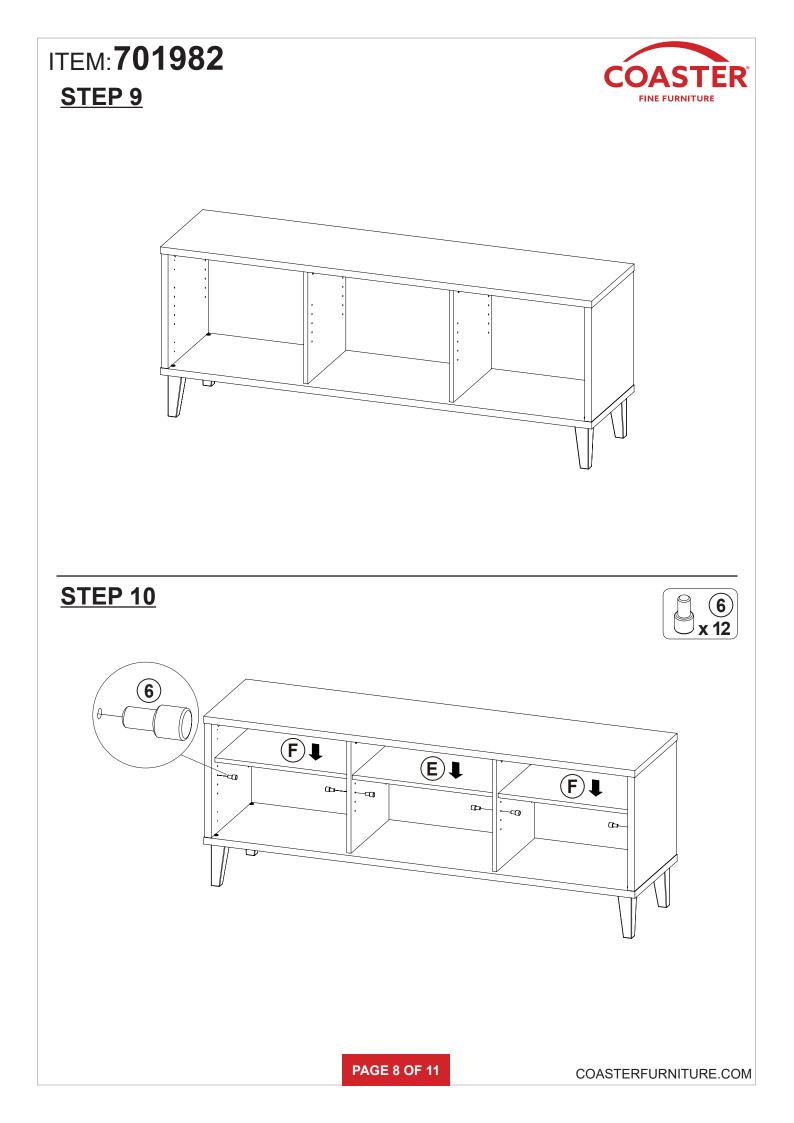

### **HARDWARE IDENTIFICATION**

| Ζ  | -                                           |             |        |    |                           |              |        |
|----|---------------------------------------------|-------------|--------|----|---------------------------|--------------|--------|
| NO | DESCRIPTION                                 | FIGURE      | Q'TY   | NO | DESCRIPTION               | FIGURE       | Q'TY   |
| 1  | GLUE 40g                                    |             | 1 PC   | 8  | HANDLE BOLT<br>BLK        |              | 4 PCS  |
| 2  | WOODEN DOWEL<br>Ø8x30mm                     |             | 24 PCS | 9  | HINGE<br>Ø35mm SR         | A CONTRACTOR | 4 PCS  |
| 3  | CAM BOLT<br>Ø7x35.5mm SR                    |             | 15 PCS | 10 | HINGE SCREW<br>Ø4x15mm SR | attit        | 16 PCS |
| 4  | CAM LOCK<br>Ø15x12mm SR                     |             | 15 PCS | 11 | LEG                       |              | 4 PCS  |
| 5  | SCREW<br>Ø 4.5x42mm SR                      | AUTOUTUE (* | 15 PCS | 12 | BOLT<br>M6x38mm BLK       |              | 4 PCS  |
| 6  | PIN FOR<br>ADJUSTABLE SHELF<br>Ø4.9x15mm SR |             | 12 PCS | 13 | ALLEN WRENCH<br>(4mm SR)  |              | 1 PC   |
| 7  | HANDLE<br>L= 120mm BLK                      |             | 2 PCS  | 14 | STICKER<br>Ø20mm          |              | 4 PCS  |