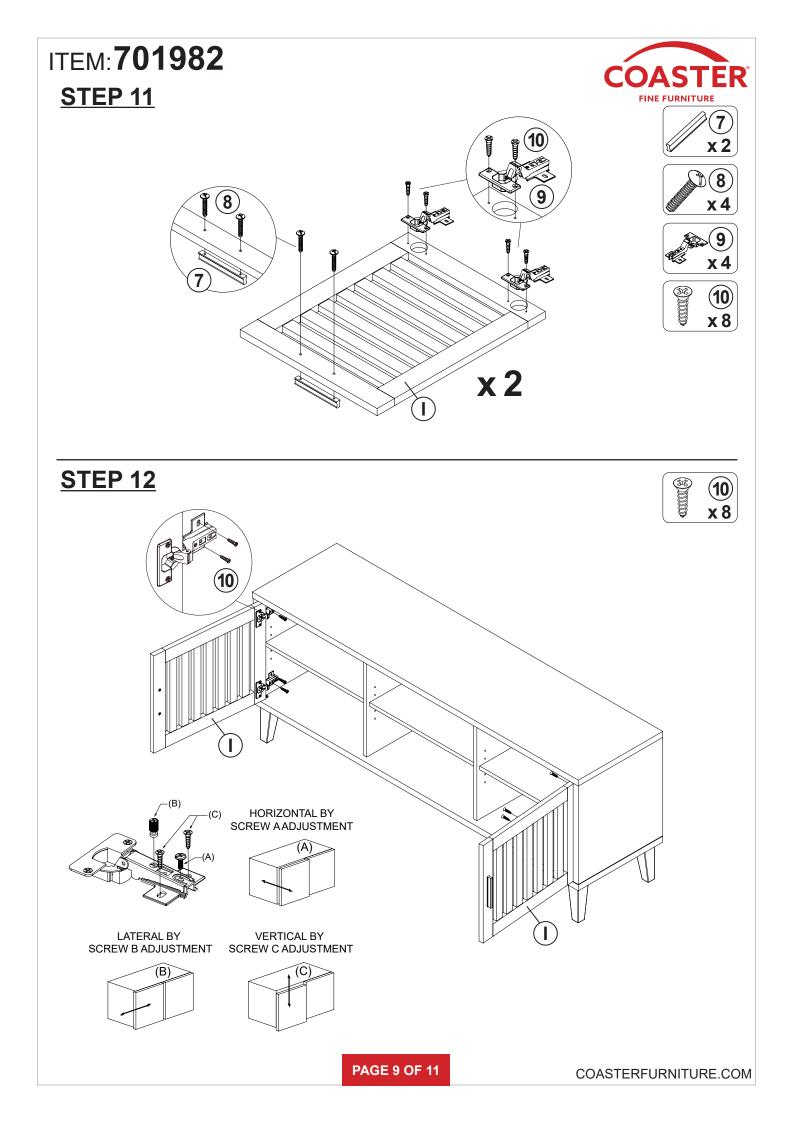

### **HARDWARE IDENTIFICATION**

| Ζ  | -                                           |             |        |    |                           |              |        |
|----|---------------------------------------------|-------------|--------|----|---------------------------|--------------|--------|
| NO | DESCRIPTION                                 | FIGURE      | Q'TY   | NO | DESCRIPTION               | FIGURE       | Q'TY   |
| 1  | GLUE 40g                                    |             | 1 PC   | 8  | HANDLE BOLT<br>BLK        |              | 4 PCS  |
| 2  | WOODEN DOWEL<br>Ø8x30mm                     |             | 24 PCS | 9  | HINGE<br>Ø35mm SR         | A CONTRACTOR | 4 PCS  |
| 3  | CAM BOLT<br>Ø7x35.5mm SR                    |             | 15 PCS | 10 | HINGE SCREW<br>Ø4x15mm SR | attit        | 16 PCS |
| 4  | CAM LOCK<br>Ø15x12mm SR                     |             | 15 PCS | 11 | LEG                       |              | 4 PCS  |
| 5  | SCREW<br>Ø 4.5x42mm SR                      | AUTOUTUE (* | 15 PCS | 12 | BOLT<br>M6x38mm BLK       |              | 4 PCS  |
| 6  | PIN FOR<br>ADJUSTABLE SHELF<br>Ø4.9x15mm SR |             | 12 PCS | 13 | ALLEN WRENCH<br>(4mm SR)  |              | 1 PC   |
| 7  | HANDLE<br>L= 120mm BLK                      |             | 2 PCS  | 14 | STICKER<br>Ø20mm          |              | 4 PCS  |