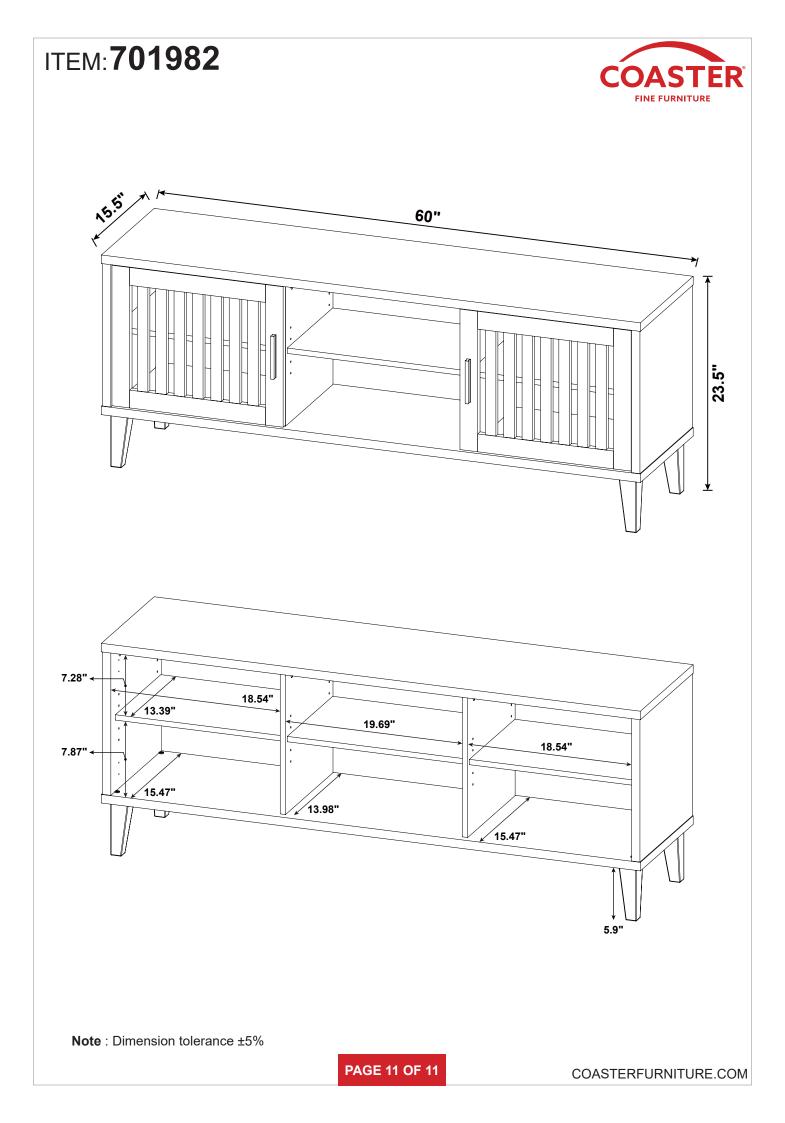

|             | 15 PCS | 10 | HINGE SCREW<br>Ø4x15mm SR | attit        | 16 PCS |
| 4  | CAM LOCK<br>Ø15x12mm SR                     |             | 15 PCS | 11 | LEG                       |              | 4 PCS  |
| 5  | SCREW<br>Ø 4.5x42mm SR                      | AUTOUTUE (* | 15 PCS | 12 | BOLT<br>M6x38mm BLK       |              | 4 PCS  |
| 6  | PIN FOR<br>ADJUSTABLE SHELF<br>Ø4.9x15mm SR |             | 12 PCS | 13 | ALLEN WRENCH<br>(4mm SR)  |              | 1 PC   |
| 7  | HANDLE<br>L= 120mm BLK                      |             | 2 PCS  | 14 | STICKER<br>Ø20mm          |              | 4 PCS  |

Z9, Z11 not included in blister packaging.

NOTE:

Phillips head screw driver is required in the assembly process; however, manufacturer does not provide this item.