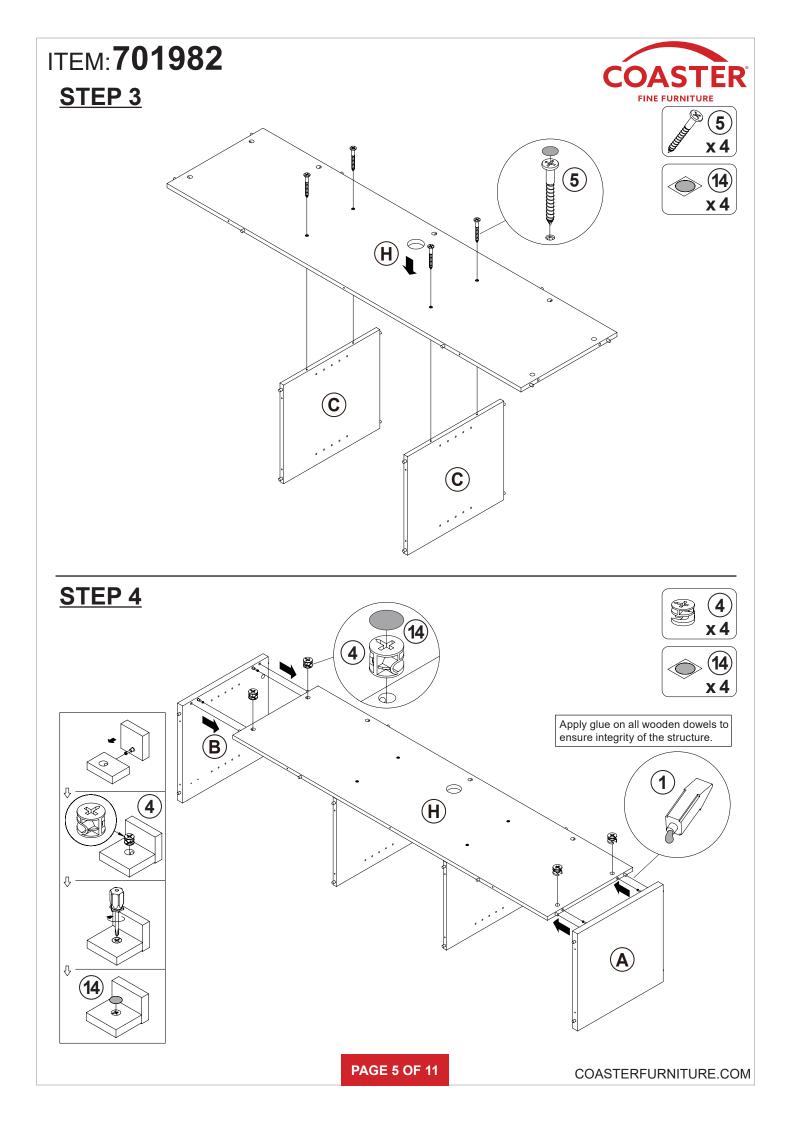

|             | 15 PCS | 10 | HINGE SCREW<br>Ø4x15mm SR | attit        | 16 PCS |
| 4  | CAM LOCK<br>Ø15x12mm SR                     |             | 15 PCS | 11 | LEG                       |              | 4 PCS  |
| 5  | SCREW<br>Ø 4.5x42mm SR                      | AUTOUTUE (* | 15 PCS | 12 | BOLT<br>M6x38mm BLK       |              | 4 PCS  |
| 6  | PIN FOR<br>ADJUSTABLE SHELF<br>Ø4.9x15mm SR |             | 12 PCS | 13 | ALLEN WRENCH<br>(4mm SR)  |              | 1 PC   |
| 7  | HANDLE<br>L= 120mm BLK                      |             | 2 PCS  | 14 | STICKER<br>Ø20mm          |              | 4 PCS  |

Z9, Z11 not included in blister packaging.

NOTE:

Phillips head screw driver is required in the assembly process; however, manufacturer does not provide this item.