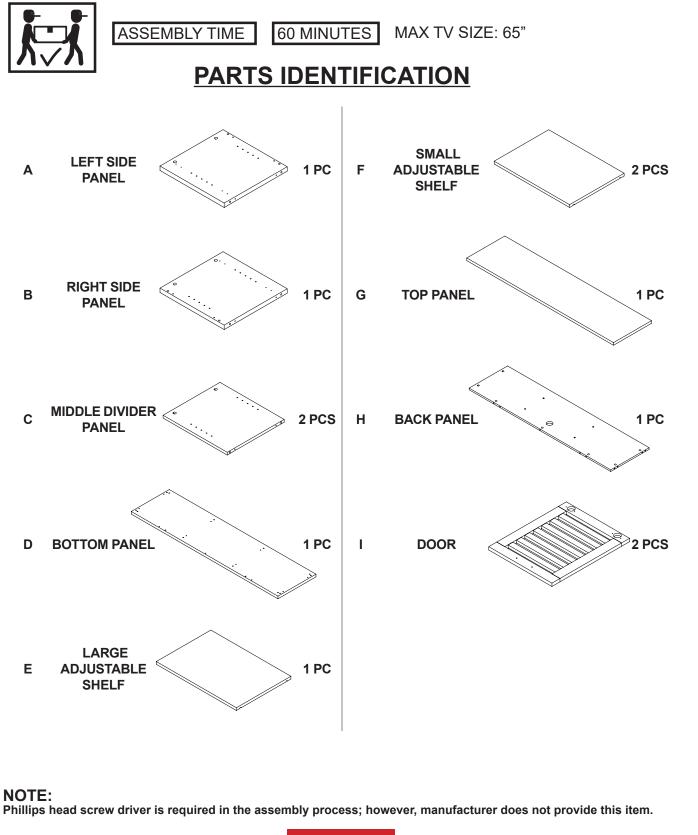

### **ASSEMBLY TIPS:**

- 1. Remove hardware from box and sort by size.
- 2. Please check to see that all hardware and parts are present prior to start of assembly.
- 3. Please follow attached instructions in the same sequence as numbered to assure fast & easy assembly.