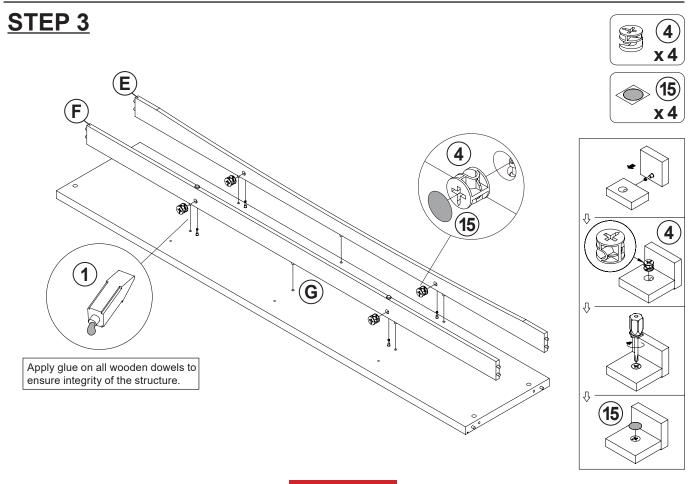

|                | 18 PCS | 12 | HINGE SCREW<br>Ø4x15mm SR | attitut (M) | 32 PCS |
| 5  | BOLT<br>Ø9.5x55mm SR                        | and the second | 6 PCS  | 13 | FIXER                     |             | 6 PCS  |
| 6  | DOOR CATCH                                  |                | 4 PCS  | 14 | FIXER SCREW<br>Ø3x19mm SR |             | 6 PCS  |
| 7  | PLASTIC FEET<br>Ø15m                        | 6              | 6 PCS  | 15 | STICKER<br>Ø20mm          |             | 3 PCS  |
| 8  | PIN FOR<br>ADJUSTABLE SHELF<br>Ø4.9x15mm SR |                | 16 PCS |    |                           |             |        |

Z11 not included in blister packaging.

#### NOTE:

Phillips head screw driver is required in the assembly process; however, manufacturer does not provide this item.







**PAGE 5 OF 11** 

COASTERFURNITURE.COM





# ITEM: **724113 STEP 6**















## ITEM: **724113 STEP 8**





## STEP 9











# ITEM:**724113 STEP 10**









## ITEM:**724113 STEP 12**













### **STEP 13**

#### **COMPLETE**







## ITEM: **724113**







Note: Dimension tolerance ±5%