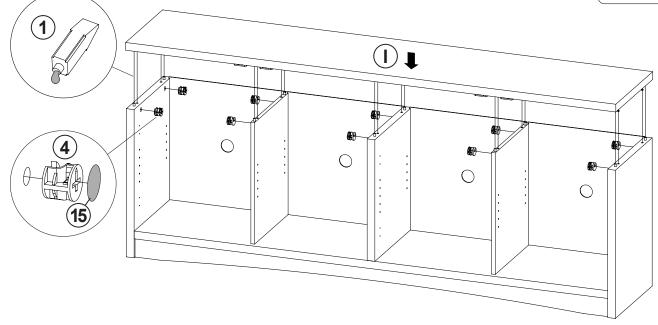

|
| 5  | BOLT<br>Ø9.5x55mm SR                        | and the second | 6 PCS  | 13 | FIXER                     |             | 6 PCS  |
| 6  | DOOR CATCH                                  |                | 4 PCS  | 14 | FIXER SCREW<br>Ø3x19mm SR |             | 6 PCS  |
| 7  | PLASTIC FEET<br>Ø15m                        | 6              | 6 PCS  | 15 | STICKER<br>Ø20mm          |             | 3 PCS  |
| 8  | PIN FOR<br>ADJUSTABLE SHELF<br>Ø4.9x15mm SR |                | 16 PCS |    |                           |             |        |

Z11 not included in blister packaging.

#### NOTE:

Phillips head screw driver is required in the assembly process; however, manufacturer does not provide this item.







**PAGE 5 OF 11** 

COASTERFURNITURE.COM





# ITEM: **724113 STEP 6**















## ITEM: **724113 STEP 8**





## STEP 9











# ITEM:**724113 STEP 10**









## ITEM:**724113 STEP 12**













### **STEP 13**

#### **COMPLETE**







## ITEM: **724113**







Note: Dimension tolerance ±5%