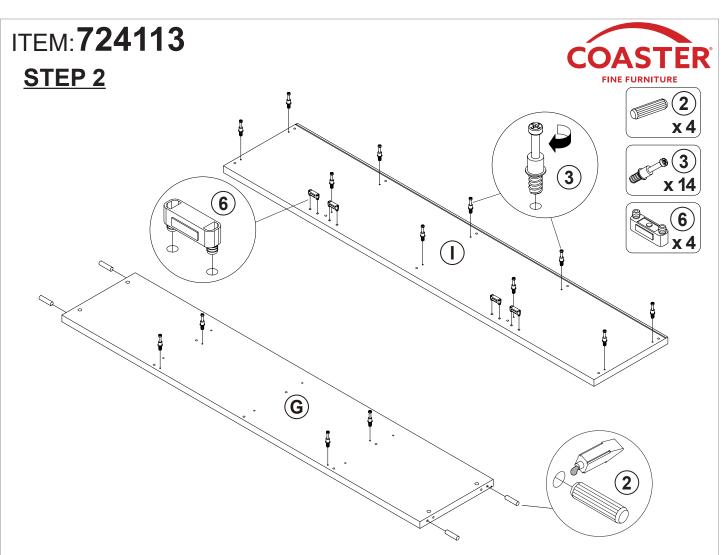

|                | 18 PCS | 12 | HINGE SCREW<br>Ø4x15mm SR | attitut (M) | 32 PCS |
| 5  | BOLT<br>Ø9.5x55mm SR                        | and the second | 6 PCS  | 13 | FIXER                     |             | 6 PCS  |
| 6  | DOOR CATCH                                  |                | 4 PCS  | 14 | FIXER SCREW<br>Ø3x19mm SR |             | 6 PCS  |
| 7  | PLASTIC FEET<br>Ø15m                        | 6              | 6 PCS  | 15 | STICKER<br>Ø20mm          |             | 3 PCS  |
| 8  | PIN FOR<br>ADJUSTABLE SHELF<br>Ø4.9x15mm SR |                | 16 PCS |    |                           |             |        |

Z11 not included in blister packaging.

#### NOTE:

Phillips head screw driver is required in the assembly process; however, manufacturer does not provide this item.







**PAGE 5 OF 11** 

COASTERFURNITURE.COM





# ITEM: **724113 STEP 6**















## ITEM: **724113 STEP 8**





## STEP 9











# ITEM:**724113 STEP 10**









## ITEM:**724113 STEP 12**













### **STEP 13**

#### **COMPLETE**







## ITEM: **724113**







Note: Dimension tolerance ±5%