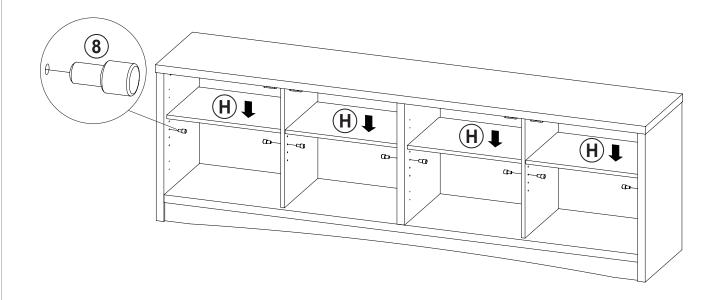

| and the second | 6 PCS  | 13 | FIXER                     |             | 6 PCS  |
| 6  | DOOR CATCH                                  |                | 4 PCS  | 14 | FIXER SCREW<br>Ø3x19mm SR |             | 6 PCS  |
| 7  | PLASTIC FEET<br>Ø15m                        | 6              | 6 PCS  | 15 | STICKER<br>Ø20mm          |             | 3 PCS  |
| 8  | PIN FOR<br>ADJUSTABLE SHELF<br>Ø4.9x15mm SR |                | 16 PCS |    |                           |             |        |

Z11 not included in blister packaging.

#### NOTE:

Phillips head screw driver is required in the assembly process; however, manufacturer does not provide this item.







**PAGE 5 OF 11** 

COASTERFURNITURE.COM





# ITEM: **724113 STEP 6**















## ITEM: **724113 STEP 8**





## STEP 9











# ITEM:**724113 STEP 10**









## ITEM:**724113 STEP 12**













### **STEP 13**

#### **COMPLETE**







## ITEM: **724113**







Note: Dimension tolerance ±5%