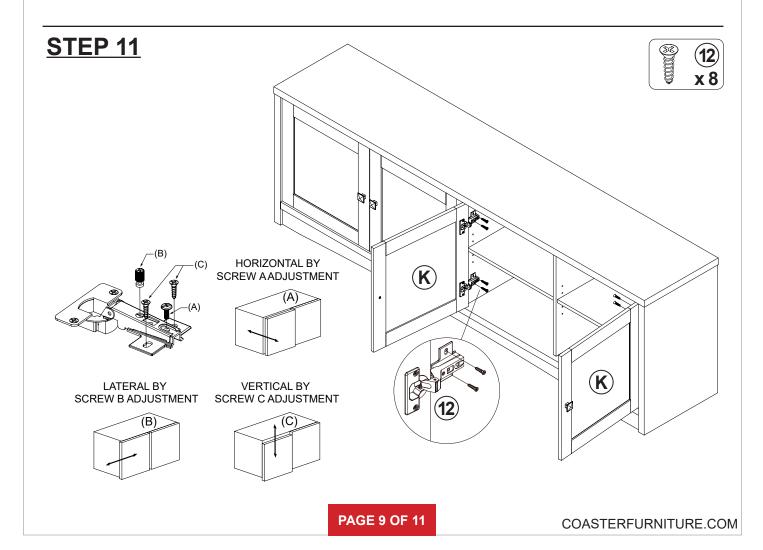

XER                     |             | 6 PCS  |
| 6  | DOOR CATCH                                  |                | 4 PCS  | 14 | FIXER SCREW<br>Ø3x19mm SR |             | 6 PCS  |
| 7  | PLASTIC FEET<br>Ø15m                        | 6              | 6 PCS  | 15 | STICKER<br>Ø20mm          |             | 3 PCS  |
| 8  | PIN FOR<br>ADJUSTABLE SHELF<br>Ø4.9x15mm SR |                | 16 PCS |    |                           |             |        |

Z11 not included in blister packaging.

#### NOTE:

Phillips head screw driver is required in the assembly process; however, manufacturer does not provide this item.







**PAGE 5 OF 11** 

COASTERFURNITURE.COM





# ITEM: **724113 STEP 6**















## ITEM: **724113 STEP 8**





## STEP 9











# ITEM:**724113 STEP 10**









## ITEM:**724113 STEP 12**













### **STEP 13**

#### **COMPLETE**







## ITEM: **724113**







Note: Dimension tolerance ±5%