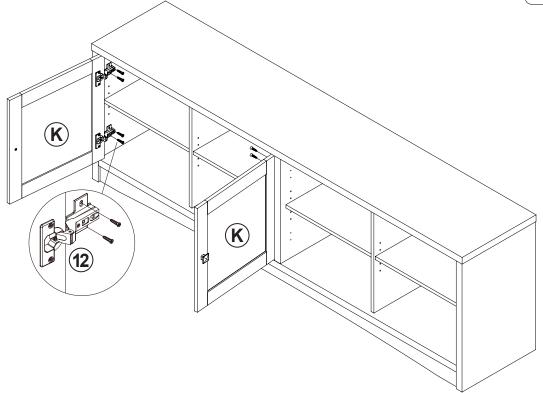

FIXER                     |             | 6 PCS  |
| 6  | DOOR CATCH                                  |                | 4 PCS  | 14 | FIXER SCREW<br>Ø3x19mm SR |             | 6 PCS  |
| 7  | PLASTIC FEET<br>Ø15m                        | 6              | 6 PCS  | 15 | STICKER<br>Ø20mm          |             | 3 PCS  |
| 8  | PIN FOR<br>ADJUSTABLE SHELF<br>Ø4.9x15mm SR |                | 16 PCS |    |                           |             |        |

Z11 not included in blister packaging.

#### NOTE:

Phillips head screw driver is required in the assembly process; however, manufacturer does not provide this item.







**PAGE 5 OF 11** 

COASTERFURNITURE.COM





# ITEM: **724113 STEP 6**















## ITEM: **724113 STEP 8**





## STEP 9











# ITEM:**724113 STEP 10**









## ITEM:**724113 STEP 12**













### **STEP 13**

#### **COMPLETE**







## ITEM: **724113**







Note: Dimension tolerance ±5%