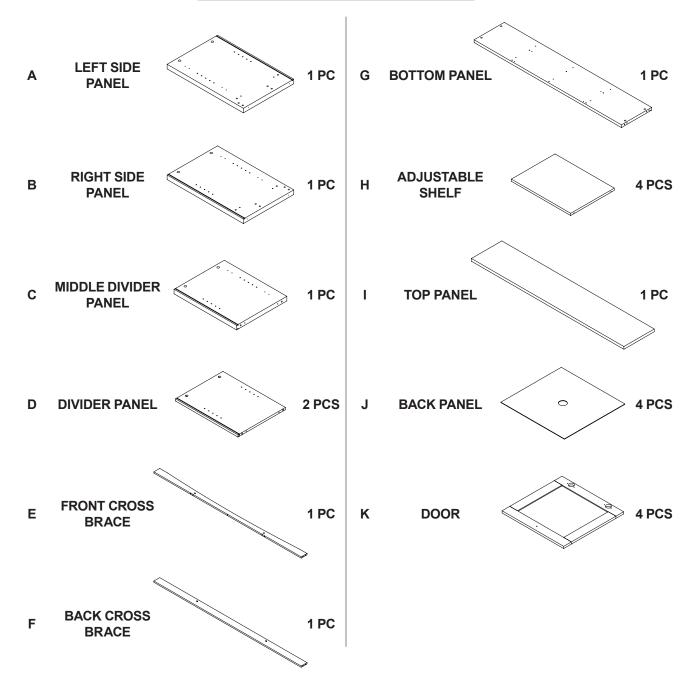

## ASSEMBLY INSTRUCTIONS COASTER FINE FURNITURE



Fine Furniture for every stage of life

724113 *TV STAND* 

### ITEM: 724113

#### **ASSEMBLY INSTRUCTIONS**

#### **ASSEMBLY TIPS:**

1. Remove hardware from box and sort by size.

2. Please check to see that all hardware and parts are present prior to start of assembly.

3. Please follow attached instructions in the same sequence as numbered to assure fast & easy assembly.

#### WARNING!

1. Don't attempt to repair or modify parts that are broken or defective. Please contact the store immediately. 2. This product is for home use only and not intended for commercial establishments.



ASSEMBLY TIME



MAX TV SIZE: 85"

### PARTS IDENTIFICATION



#### NOTE:

Phillips head screw driver is required in the assembly process; however, manufacturer does not provide this item.

## ITEM: **724113**



### **HARDWARE IDENTIFICATION**

| Z  |                                             |                |        |    |                           |             |        |
|----|---------------------------------------------|----------------|--------|----|---------------------------|-------------|--------|
| NO | DESCRIPTION                                 | FIGURE         | Q'TY   | NO | DESCRIPTION               | FIGURE      | Q'TY   |
| 1  | GLUE 40g                                    |                | 1 PC   | 9  | HANDLE<br>BLK             |             | 4 PCS  |
| 2  | WOODEN DOWEL<br>Ø8x30mm                     |                | 34 PC