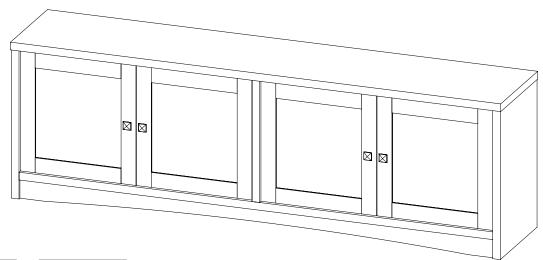

|                | 4 PCS  | 14 | FIXER SCREW<br>Ø3x19mm SR |             | 6 PCS  |
| 7  | PLASTIC FEET<br>Ø15m                        | 6              | 6 PCS  | 15 | STICKER<br>Ø20mm          |             | 3 PCS  |
| 8  | PIN FOR<br>ADJUSTABLE SHELF<br>Ø4.9x15mm SR |                | 16 PCS |    |                           |             |        |

Z11 not included in blister packaging.

#### NOTE:

Phillips head screw driver is required in the assembly process; however, manufacturer does not provide this item.







**PAGE 5 OF 11** 

COASTERFURNITURE.COM





# ITEM: **724113 STEP 6**















## ITEM: **724113 STEP 8**





## STEP 9











# ITEM:**724113 STEP 10**









## ITEM:**724113 STEP 12**













### **STEP 13**

#### **COMPLETE**







## ITEM: **724113**







Note: Dimension tolerance ±5%