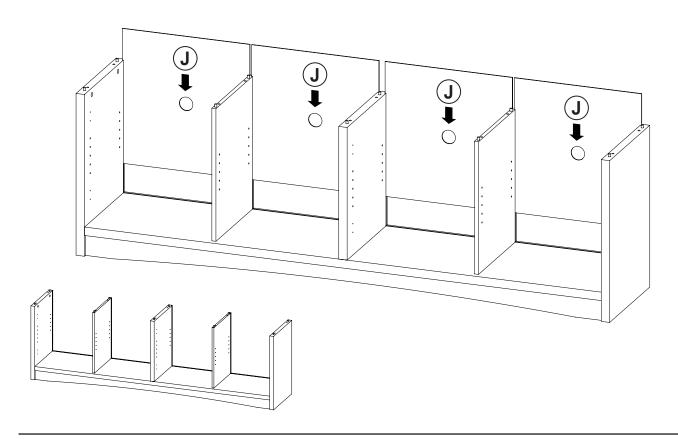

| 32 PCS |
| 5  | BOLT<br>Ø9.5x55mm SR                        | and the second | 6 PCS  | 13 | FIXER                     |             | 6 PCS  |
| 6  | DOOR CATCH                                  |                | 4 PCS  | 14 | FIXER SCREW<br>Ø3x19mm SR |             | 6 PCS  |
| 7  | PLASTIC FEET<br>Ø15m                        | 6              | 6 PCS  | 15 | STICKER<br>Ø20mm          |             | 3 PCS  |
| 8  | PIN FOR<br>ADJUSTABLE SHELF<br>Ø4.9x15mm SR |                | 16 PCS |    |                           |             |        |

Z11 not included in blister packaging.

#### NOTE:

Phillips head screw driver is required in the assembly process; however, manufacturer does not provide this item.







**PAGE 5 OF 11** 

COASTERFURNITURE.COM





# ITEM: **724113 STEP 6**















## ITEM: **724113 STEP 8**





## STEP 9











# ITEM:**724113 STEP 10**









## ITEM:**724113 STEP 12**













### **STEP 13**

#### **COMPLETE**







## ITEM: **724113**







Note: Dimension tolerance ±5%