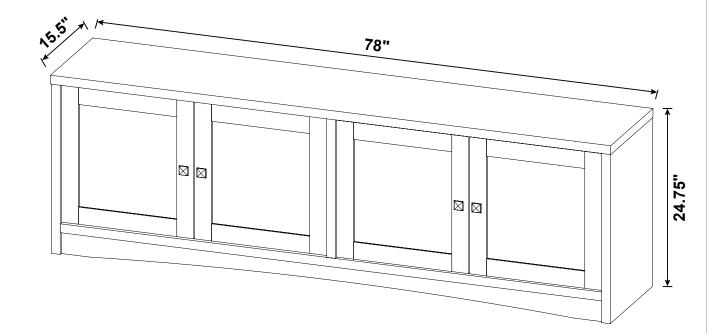

| 4 PCS  | 14 | FIXER SCREW<br>Ø3x19mm SR |             | 6 PCS  |
| 7  | PLASTIC FEET<br>Ø15m                        | 6              | 6 PCS  | 15 | STICKER<br>Ø20mm          |             | 3 PCS  |
| 8  | PIN FOR<br>ADJUSTABLE SHELF<br>Ø4.9x15mm SR |                | 16 PCS |    |                           |             |        |

Z11 not included in blister packaging.

#### NOTE:

Phillips head screw driver is required in the assembly process; however, manufacturer does not provide this item.







**PAGE 5 OF 11** 

COASTERFURNITURE.COM





# ITEM: **724113 STEP 6**















## ITEM: **724113 STEP 8**





## STEP 9











# ITEM:**724113 STEP 10**









## ITEM:**724113 STEP 12**













### **STEP 13**

#### **COMPLETE**







## ITEM: **724113**







Note: Dimension tolerance ±5%