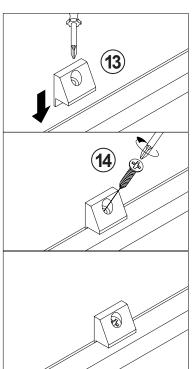

6 PCS  |
| 6  | DOOR CATCH                                  |                | 4 PCS  | 14 | FIXER SCREW<br>Ø3x19mm SR |             | 6 PCS  |
| 7  | PLASTIC FEET<br>Ø15m                        | 6              | 6 PCS  | 15 | STICKER<br>Ø20mm          |             | 3 PCS  |
| 8  | PIN FOR<br>ADJUSTABLE SHELF<br>Ø4.9x15mm SR |                | 16 PCS |    |                           |             |        |

Z11 not included in blister packaging.

#### NOTE:

Phillips head screw driver is required in the assembly process; however, manufacturer does not provide this item.







**PAGE 5 OF 11** 

COASTERFURNITURE.COM





# ITEM: **724113 STEP 6**















## ITEM: **724113 STEP 8**





## STEP 9











# ITEM:**724113 STEP 10**









## ITEM:**724113 STEP 12**













### **STEP 13**

#### **COMPLETE**







## ITEM: **724113**







Note: Dimension tolerance ±5%