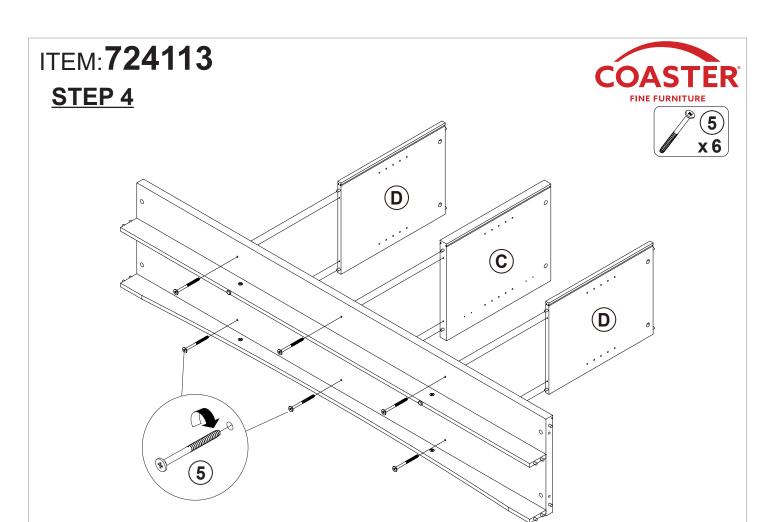

SCREW<br>Ø4x15mm SR | attitut (M) | 32 PCS |
| 5  | BOLT<br>Ø9.5x55mm SR                        | and the second | 6 PCS  | 13 | FIXER                     |             | 6 PCS  |
| 6  | DOOR CATCH                                  |                | 4 PCS  | 14 | FIXER SCREW<br>Ø3x19mm SR |             | 6 PCS  |
| 7  | PLASTIC FEET<br>Ø15m                        | 6              | 6 PCS  | 15 | STICKER<br>Ø20mm          |             | 3 PCS  |
| 8  | PIN FOR<br>ADJUSTABLE SHELF<br>Ø4.9x15mm SR |                | 16 PCS |    |                           |             |        |

Z11 not included in blister packaging.

#### NOTE:

Phillips head screw driver is required in the assembly process; however, manufacturer does not provide this item.







**PAGE 5 OF 11** 

COASTERFURNITURE.COM





# ITEM: **724113 STEP 6**















## ITEM: **724113 STEP 8**





## STEP 9











# ITEM:**724113 STEP 10**









## ITEM:**724113 STEP 12**













### **STEP 13**

#### **COMPLETE**







## ITEM: **724113**







Note: Dimension tolerance ±5%