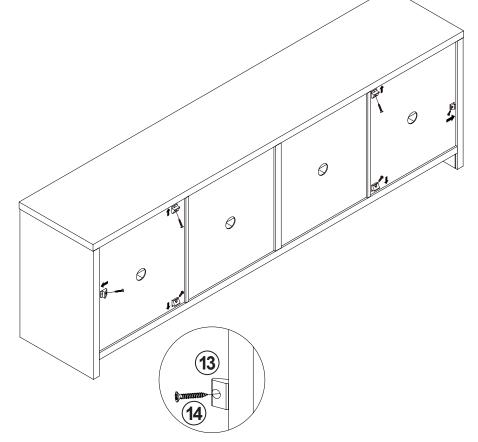

| 6 PCS  |
| 6  | DOOR CATCH                                  |                | 4 PCS  | 14 | FIXER SCREW<br>Ø3x19mm SR |             | 6 PCS  |
| 7  | PLASTIC FEET<br>Ø15m                        | 6              | 6 PCS  | 15 | STICKER<br>Ø20mm          |             | 3 PCS  |
| 8  | PIN FOR<br>ADJUSTABLE SHELF<br>Ø4.9x15mm SR |                | 16 PCS |    |                           |             |        |

Z11 not included in blister packaging.

#### NOTE:

Phillips head screw driver is required in the assembly process; however, manufacturer does not provide this item.







**PAGE 5 OF 11** 

COASTERFURNITURE.COM





# ITEM: **724113 STEP 6**















## ITEM: **724113 STEP 8**





## STEP 9











# ITEM:**724113 STEP 10**









## ITEM:**724113 STEP 12**













### **STEP 13**

#### **COMPLETE**







## ITEM: **724113**







Note: Dimension tolerance ±5%