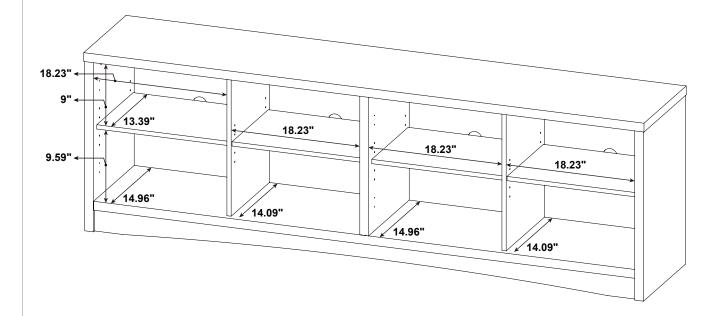

| 4 PCS  | 14 | FIXER SCREW<br>Ø3x19mm SR |             | 6 PCS  |
| 7  | PLASTIC FEET<br>Ø15m                        | 6              | 6 PCS  | 15 | STICKER<br>Ø20mm          |             | 3 PCS  |
| 8  | PIN FOR<br>ADJUSTABLE SHELF<br>Ø4.9x15mm SR |                | 16 PCS |    |                           |             |        |

Z11 not included in blister packaging.

#### NOTE:

Phillips head screw driver is required in the assembly process; however, manufacturer does not provide this item.







**PAGE 5 OF 11** 

COASTERFURNITURE.COM





# ITEM: **724113 STEP 6**















## ITEM: **724113 STEP 8**





## STEP 9











# ITEM:**724113 STEP 10**









## ITEM:**724113 STEP 12**













### **STEP 13**

#### **COMPLETE**







## ITEM: **724113**







Note: Dimension tolerance ±5%