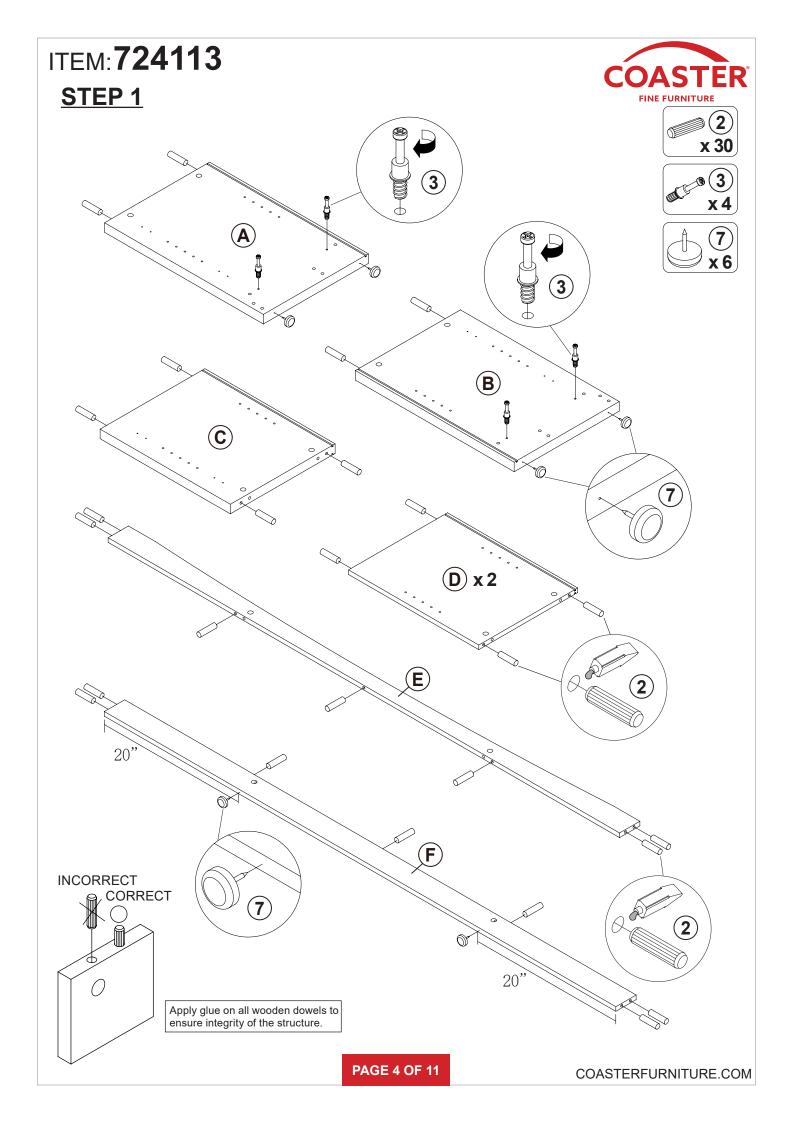

|                | 18 PCS | 12 | HINGE SCREW<br>Ø4x15mm SR | attitut (M) | 32 PCS |
| 5  | BOLT<br>Ø9.5x55mm SR                        | and the second | 6 PCS  | 13 | FIXER                     |             | 6 PCS  |
| 6  | DOOR CATCH                                  |                | 4 PCS  | 14 | FIXER SCREW<br>Ø3x19mm SR |             | 6 PCS  |
| 7  | PLASTIC FEET<br>Ø15m                        | 6              | 6 PCS  | 15 | STICKER<br>Ø20mm          |             | 3 PCS  |
| 8  | PIN FOR<br>ADJUSTABLE SHELF<br>Ø4.9x15mm SR |                | 16 PCS |    |                           |             |        |

Z11 not included in blister packaging.

#### NOTE:

Phillips head screw driver is required in the assembly process; however, manufacturer does not provide this item.







**PAGE 5 OF 11** 

COASTERFURNITURE.COM





# ITEM: **724113 STEP 6**















## ITEM: **724113 STEP 8**





## STEP 9











# ITEM:**724113 STEP 10**









## ITEM:**724113 STEP 12**













### **STEP 13**

#### **COMPLETE**







## ITEM: **724113**







Note: Dimension tolerance ±5%