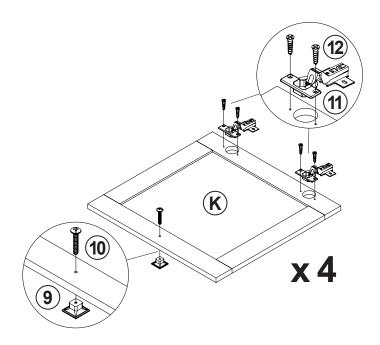

| and the second | 6 PCS  | 13 | FIXER                     |             | 6 PCS  |
| 6  | DOOR CATCH                                  |                | 4 PCS  | 14 | FIXER SCREW<br>Ø3x19mm SR |             | 6 PCS  |
| 7  | PLASTIC FEET<br>Ø15m                        | 6              | 6 PCS  | 15 | STICKER<br>Ø20mm          |             | 3 PCS  |
| 8  | PIN FOR<br>ADJUSTABLE SHELF<br>Ø4.9x15mm SR |                | 16 PCS |    |                           |             |        |

Z11 not included in blister packaging.

#### NOTE:

Phillips head screw driver is required in the assembly process; however, manufacturer does not provide this item.







**PAGE 5 OF 11** 

COASTERFURNITURE.COM





# ITEM: **724113 STEP 6**















## ITEM: **724113 STEP 8**





## STEP 9











# ITEM:**724113 STEP 10**









## ITEM:**724113 STEP 12**













### **STEP 13**

#### **COMPLETE**







## ITEM: **724113**







Note: Dimension tolerance ±5%