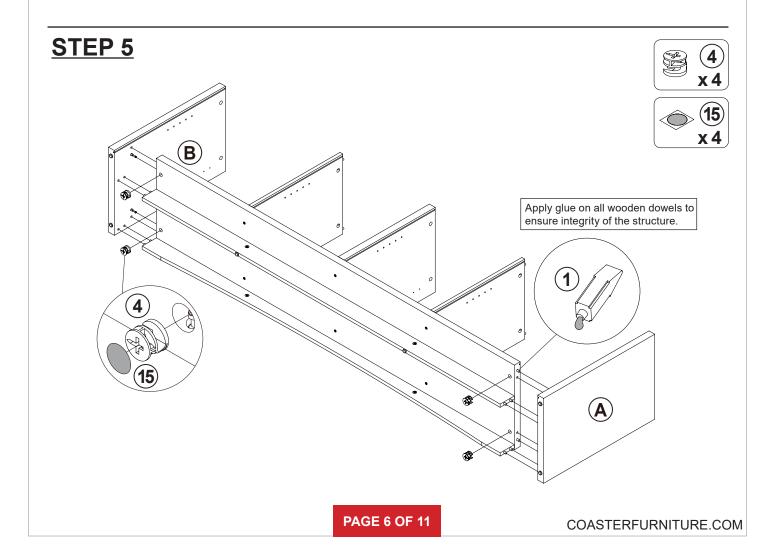

REW<br>Ø4x15mm SR | attitut (M) | 32 PCS |
| 5  | BOLT<br>Ø9.5x55mm SR                        | and the second | 6 PCS  | 13 | FIXER                     |             | 6 PCS  |
| 6  | DOOR CATCH                                  |                | 4 PCS  | 14 | FIXER SCREW<br>Ø3x19mm SR |             | 6 PCS  |
| 7  | PLASTIC FEET<br>Ø15m                        | 6              | 6 PCS  | 15 | STICKER<br>Ø20mm          |             | 3 PCS  |
| 8  | PIN FOR<br>ADJUSTABLE SHELF<br>Ø4.9x15mm SR |                | 16 PCS |    |                           |             |        |

Z11 not included in blister packaging.

#### NOTE:

Phillips head screw driver is required in the assembly process; however, manufacturer does not provide this item.







**PAGE 5 OF 11** 

COASTERFURNITURE.COM





# ITEM: **724113 STEP 6**















## ITEM: **724113 STEP 8**





## STEP 9











# ITEM:**724113 STEP 10**









## ITEM:**724113 STEP 12**













### **STEP 13**

#### **COMPLETE**







## ITEM: **724113**







Note: Dimension tolerance ±5%