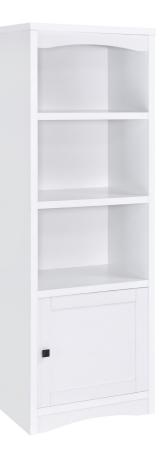

## ASSEMBLY INSTRUCTIONS COASTER FINE FURNITURE



Fine Furniture for every stage of life



REVISION 0 : 04/16/2024 REVISION 1 : 05/29/2024

PAGE 1 OF 14

COASTERFURNITURE.COM

# ITEM:**724114**



### **ASSEMBLY INSTRUCTIONS**

#### **ASSEMBLY TIPS:**

- 1. Remove hardware from box and sort by size.
- 2. Please check to see that all hardware and parts are present prior to start of assembly.
- 3. Please follow attached instructions in the same sequence as numbered to assure fast & easy assembly.



WARNING!

1. Don't attempt to repair or modify parts that are broken or defective. Please contact the store immediately. 2. This product is for home use only and not intended for commercial establishments.



PAGE 2 OF 14

## ITEM:724114



## **HARDWARE IDENTIFICATION**

| Ζ  | -                                           |