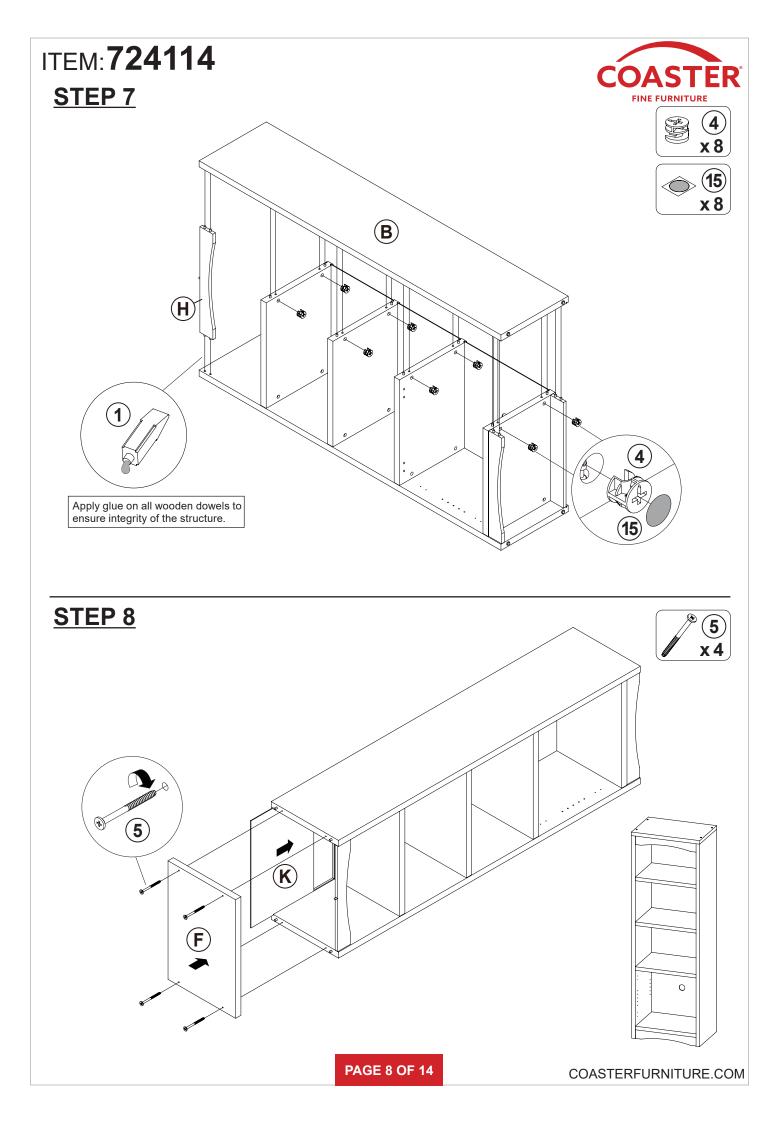

|       |

Z11 not included in blister packaging.

NOTE:

Phillips head screw driver is required in the assembly process; however, manufacturer does not provide this item.



















#### COASTERFURNITURE.COM



LATERAL BY SCREW B ADJUSTMENT



ITEM:724114



VERTICAL BY SCREW C ADJUSTMENT

(C)

HORIZONTAL BY SCREW AADJUSTMENT

#### RIGHT





**COASTER**<sup>\*</sup> FINE FURNITURE

(2000) (2000)

(12)

x 4





## **ANTI-TIPPING INSTALLMENT INSTRUCTIONS**

### FURNITURE TIPPING RESTRAINT

### WARNING

Injury may result from tipping furniture. This restraint may protect against tipping furniture. Do not allow children to climb on furniture. This restraint is not a substitute for proper adult supervision. Failure to detach this restraint before moving the furniture may result in injury and damage.

- 1. To attach the anti-tip strap, securely mount one end to the top of the case piece with the 5/8" screw.
- 2. Position the case piece against the wall in the desi