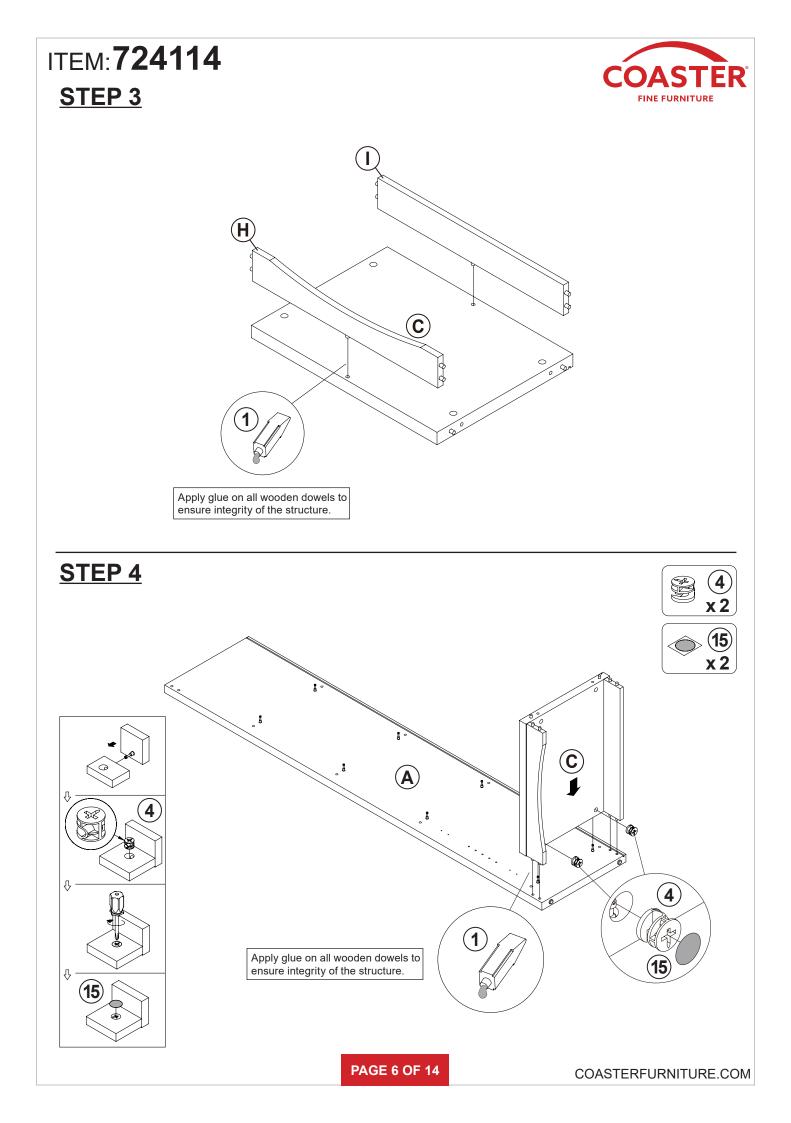

|       |

Z11 not included in blister packaging.

NOTE:

Phillips head screw driver is required in the assembly process; however, manufacturer does not provide this item.



















#### COASTERFURNITURE.COM



LATERAL BY SCREW B ADJUSTMENT



ITEM:724114



VERTICAL BY SCREW C ADJUSTMENT

(C)

HORIZONTAL BY SCREW AADJUSTMENT

#### RIGHT





**COASTER**<sup>\*</sup> FINE FURNITURE

(2000) (2000)

(12)

x 4





## **ANTI-TIPPING INSTALLMENT INSTRUCTIONS**

### FURNITURE TIPPING RESTRAINT

### WARNING

Injury may result from tipping furniture. This restraint may protect against tipping furniture. Do not allow children to climb on furniture. This restraint is not a substitute for proper adult supervision. Failure to detach this restraint before moving the furniture may result in injury and damage.

- 1. To attach the anti-tip strap, securely mount one end to the top of the case piece with the 5/8" screw.
- 2. Position the case piece against the wall in the