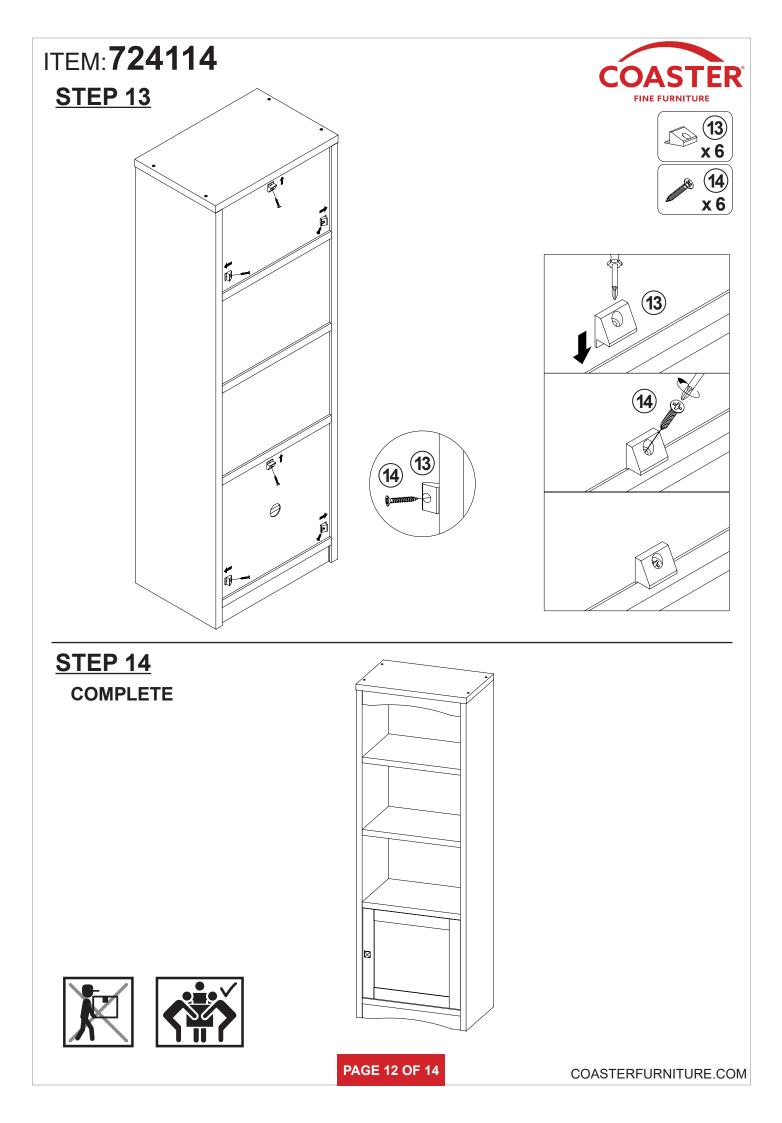

|       |

Z11 not included in blister packaging.

NOTE:

Phillips head screw driver is required in the assembly process; however, manufacturer does not provide this item.



















#### COASTERFURNITURE.COM



LATERAL BY SCREW B ADJUSTMENT



ITEM:724114



VERTICAL BY SCREW C ADJUSTMENT

(C)

HORIZONTAL BY SCREW AADJUSTMENT

#### RIGHT





**COASTER**<sup>\*</sup> FINE FURNITURE

(2000) (2000)

(12)

x 4





## **ANTI-TIPPING INSTALLMENT INSTRUCTIONS**

### FURNITURE TIPPING RESTRAINT

### WARNING

Injury may result from tipping furniture. This restraint may protect against tipping furniture. Do not allow children to climb on furniture. This restraint is not a substitute for proper adult supervision. Failure to detach this restraint before moving the furniture may result in injury and damage.

- 1. To attach the anti-tip strap, securely mount one end to the top of the case piece with the 5/8" screw.
- 2. Position the case piece against the wall in the desired location.
- 3. Pull the anti-tip strap taut and mark the position of where you will secure the other end on the wall.
- 4. Drill a 1-1/4" hole in the spot you marked.
- 5. Tap in plastic wall plug.
- 6. Fasten anti-tip strap with wall