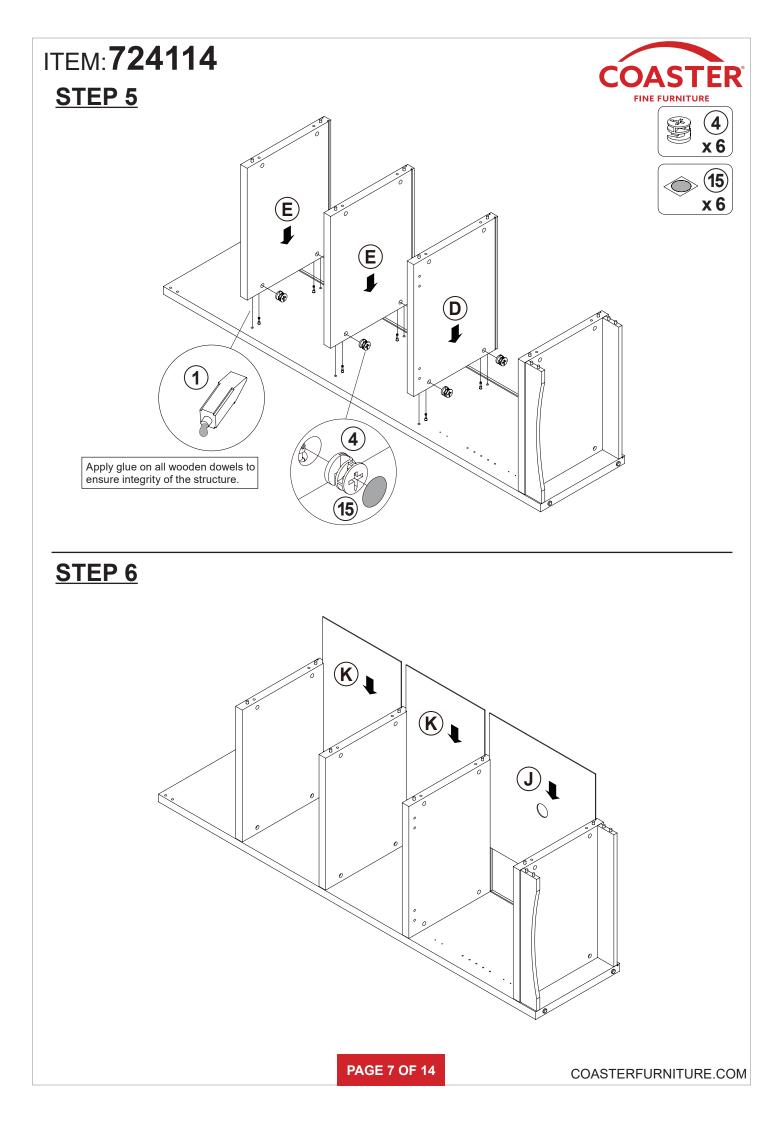

|       |

Z11 not included in blister packaging.

NOTE:

Phillips head screw driver is required in the assembly process; however, manufacturer does not provide this item.



















#### COASTERFURNITURE.COM



LATERAL BY SCREW B ADJUSTMENT



ITEM:724114



VERTICAL BY SCREW C ADJUSTMENT

(C)

HORIZONTAL BY SCREW AADJUSTMENT

#### RIGHT





**COASTER**<sup>\*</sup> FINE FURNITURE

(2000) (2000)

(12)

x 4





## **ANTI-TIPPING INSTALLMENT INSTRUCTIONS**

### FURNITURE TIPPING RESTRAINT

### WARNING

Injury may result from tipping furniture. This restraint may protect against tipping furniture. Do not allow children to climb on furniture. This restraint is not a substitute for proper adult supervision. Failure to detach this restraint before moving the furniture may result in injury and damage.

- 1. To attach the anti-tip strap, securely mount one end to the top of the case piece with the 5/8" screw.
- 2. Position the case piece against the wall in the de