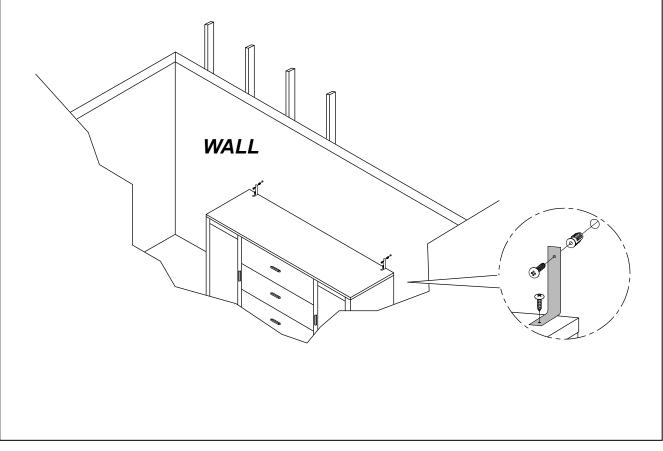

## **ANTI-TIPPING INSTALLMENT INSTRUCTIONS**

### FURNITURE TIPPING RESTRAINT

### WARNING

Injury may result from tipping furniture. This restraint may protect against tipping furniture. Do not allow children to climb on furniture. This restraint is not a substitute for proper adult supervision. Failure to detach this restraint before moving the furniture may result in injury and damage.

- 1. To attach the anti-tip strap, securely mount one end to the top of the case piece with the 5/8" screw.
- 2. Position the case piece against the wall in the desired location.
- 3. Pull the anti-tip strap taut and mark the position of where you will secure the other end on the wall.
- 4. Drill a 1-1/4" hole in the spot you marked.
- 5. Tap in plastic wall plug.
- 6. Fasten anti-tip strap with wall screw provided.

(Please install the anti-tiping kit in the middle of the case piece if only have one set of anti-tipping kit.)