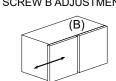

#### COASTERFURNITURE.COM

LATERAL BY SCREW B ADJUSTMENT

ITEM:724114

VERTICAL BY SCREW C ADJUSTMENT

(C)

HORIZONTAL BY SCREW AADJUSTMENT