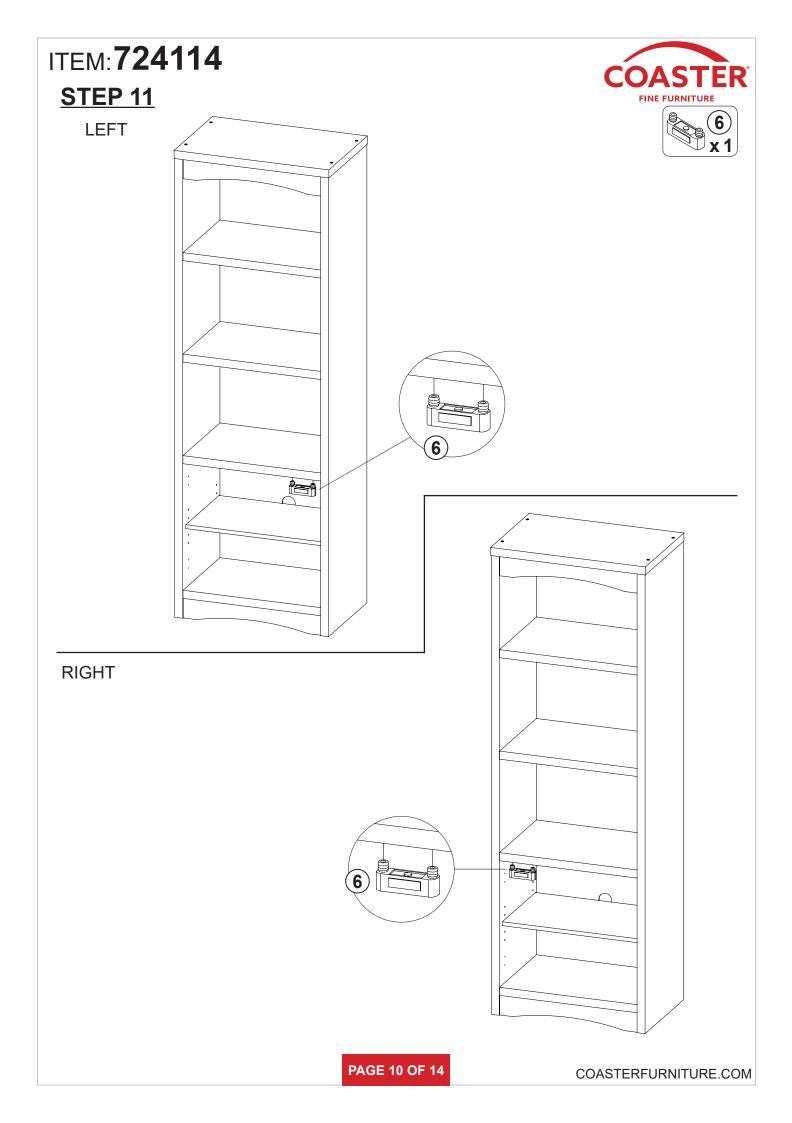

|       |

Z11 not included in blister packaging.

NOTE:

Phillips head screw driver is required in the assembly process; however, manufacturer does not provide this item.



















#### COASTERFURNITURE.COM



LATERAL BY SCREW B ADJUSTMENT



ITEM:724114



VERTICAL BY SCREW C ADJUSTMENT

(C)

HORIZONTAL BY SCREW AADJUSTMENT

#### RIGHT





**COASTER**<sup>\*</sup> FINE FURNITURE

(2000) (2000)

(12)

x 4





## **ANTI-TIPPING INSTALLMENT INSTRUCTIONS**

### FURNITURE TIPPING RESTRAINT

### WARNING

Injury may result from tipping furniture. This restraint may protect against tipping furniture. Do not allow children to climb on furniture. This restraint is not a substitute for proper adult supervision. Failure to detach this restraint before moving the furniture may result in injury and damage.

- 1. To attach the anti-tip strap, securely mount one end to the top of the case piece with the 5/8" screw.
- 2. Position the case piece against the wall in the desired