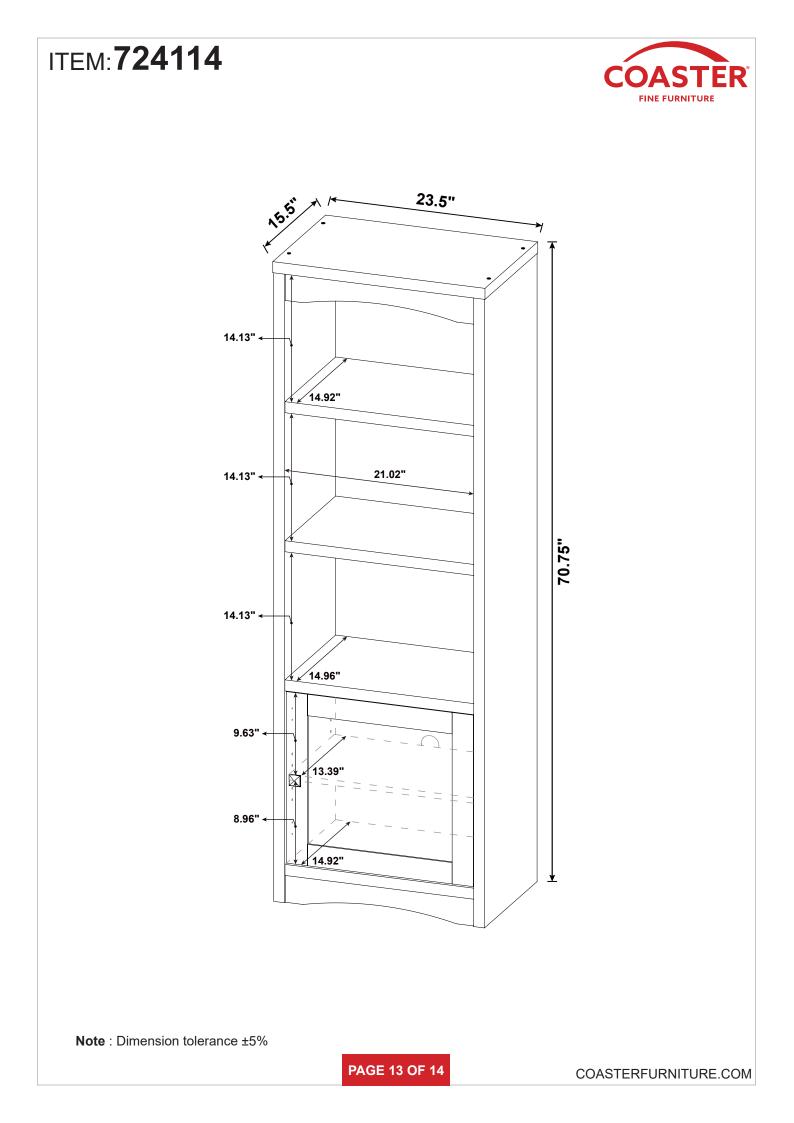

|       |

Z11 not included in blister packaging.

NOTE:

Phillips head screw driver is required in the assembly process; however, manufacturer does not provide this item.



















#### COASTERFURNITURE.COM



LATERAL BY SCREW B ADJUSTMENT



ITEM:724114



VERTICAL BY SCREW C ADJUSTMENT

(C)

HORIZONTAL BY SCREW AADJUSTMENT

#### RIGHT





**COASTER**<sup>\*</sup> FINE FURNITURE

(2000) (2000)

(12)

x 4





## **ANTI-TIPPING INSTALLMENT INSTRUCTIONS**

### FURNITURE TIPPING RESTRAINT

### WARNING

Injury may result from tipping furniture. This restraint may protect against tipping furniture. Do not allow children to climb on furniture. This restraint is not a substitute for proper adult supervision. Failure to detach this restraint before moving the furniture may result in injury and damage.

- 1. To attach the anti-tip strap, securely mount one end to the top of the case piece with the 5/8" screw.
- 2. Position the case piece against the wall in the desired location.
- 3. Pull the anti-tip strap taut and mark the position of where you will secure the other end on the wall.
- 4. Drill a 1-1/4" hole in the spot you marked.
- 5. Tap in plastic wall plug.
- 6. Fasten anti-tip strap with wall s