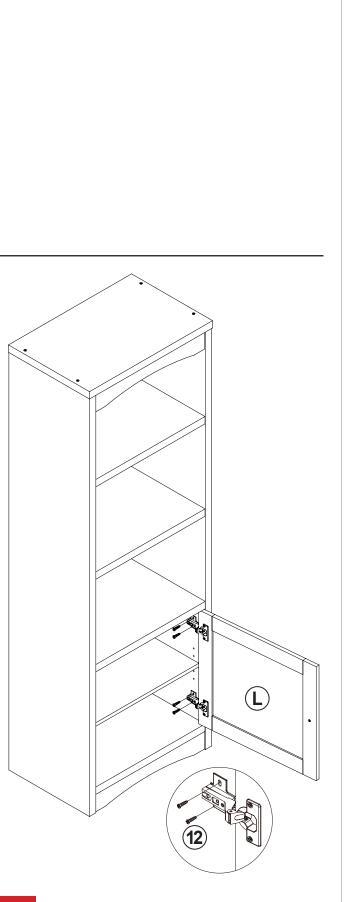

|       |

Z11 not included in blister packaging.

NOTE:

Phillips head screw driver is required in the assembly process; however, manufacturer does not provide this item.



















#### COASTERFURNITURE.COM



LATERAL BY SCREW B ADJUSTMENT



ITEM:724114



VERTICAL BY SCREW C ADJUSTMENT

(C)

HORIZONTAL BY SCREW AADJUSTMENT

#### RIGHT





**COASTER**<sup>\*</sup> FINE FURNITURE

(2000) (2000)

(12)

x 4





## **ANTI-TIPPING INSTALLMENT INSTRUCTIONS**

### FURNITURE TIPPING RESTRAINT

### WARNING

Injury may result from tipping furniture. This restraint may protect against tipping furniture. Do not allow children to climb on furniture. This restraint is not a substitute for proper adult supervision. Failure to detach this restraint before moving the furniture may result in injury and damage.

- 1. To attach the anti-tip strap, securely mount one end to the top of the case piece with the 5/8" screw.
- 2. Position the case piece against the wall in the desired location.
- 3. Pull the anti-tip strap taut and mark the position of where you will secure the other end on the wall.
- 4. Drill a 1-1/4" hole in the spot you marked