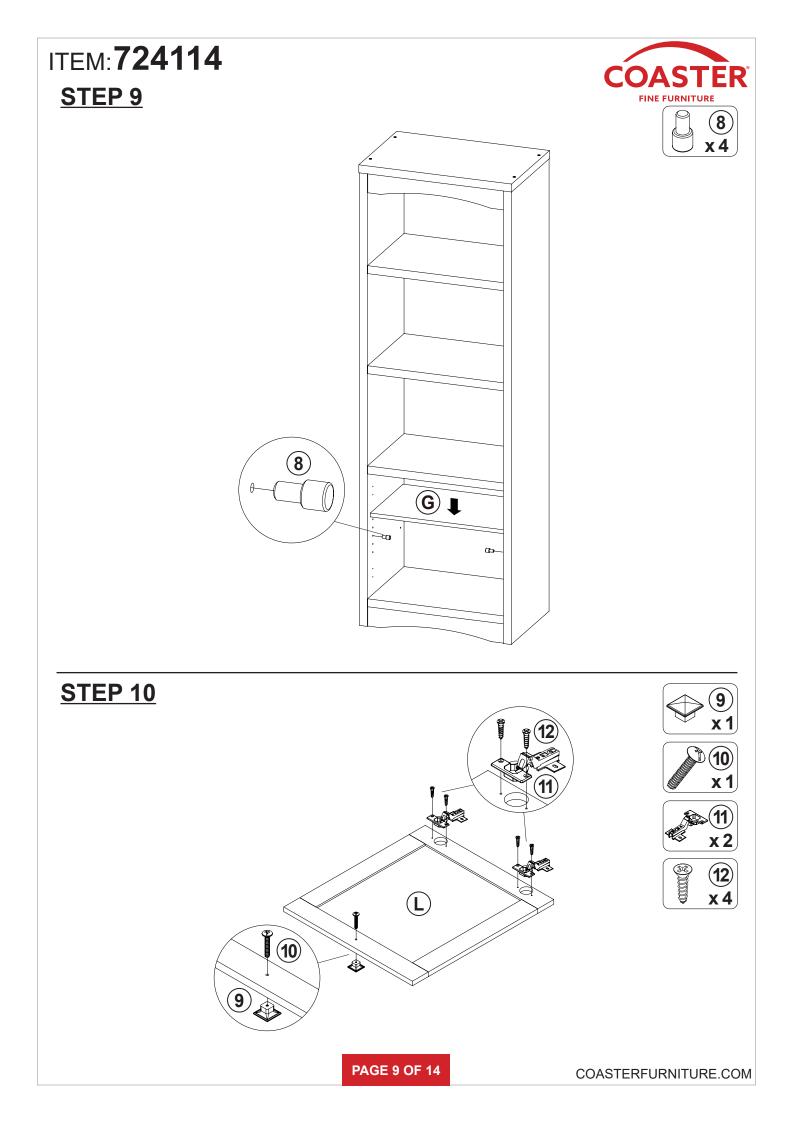

|       |

Z11 not included in blister packaging.

NOTE:

Phillips head screw driver is required in the assembly process; however, manufacturer does not provide this item.



















#### COASTERFURNITURE.COM



LATERAL BY SCREW B ADJUSTMENT



ITEM:724114



VERTICAL BY SCREW C ADJUSTMENT

(C)

HORIZONTAL BY SCREW AADJUSTMENT

#### RIGHT





**COASTER**<sup>\*</sup> FINE FURNITURE

(2000) (2000)

(12)

x 4





## **ANTI-TIPPING INSTALLMENT INSTRUCTIONS**

### FURNITURE TIPPING RESTRAINT

### WARNING

Injury may result from tipping furniture. This restraint may protect against tipping furniture. Do not allow children to climb on furniture. This restraint is not a substitute for proper adult supervision. Failure to detach this restraint before moving the furniture may result in injury and damage.

- 1. To attach the anti-tip strap, securely mount one end to the top of the case piece with the 5/8" screw.
- 2. Position the case piece against the wall in the desire