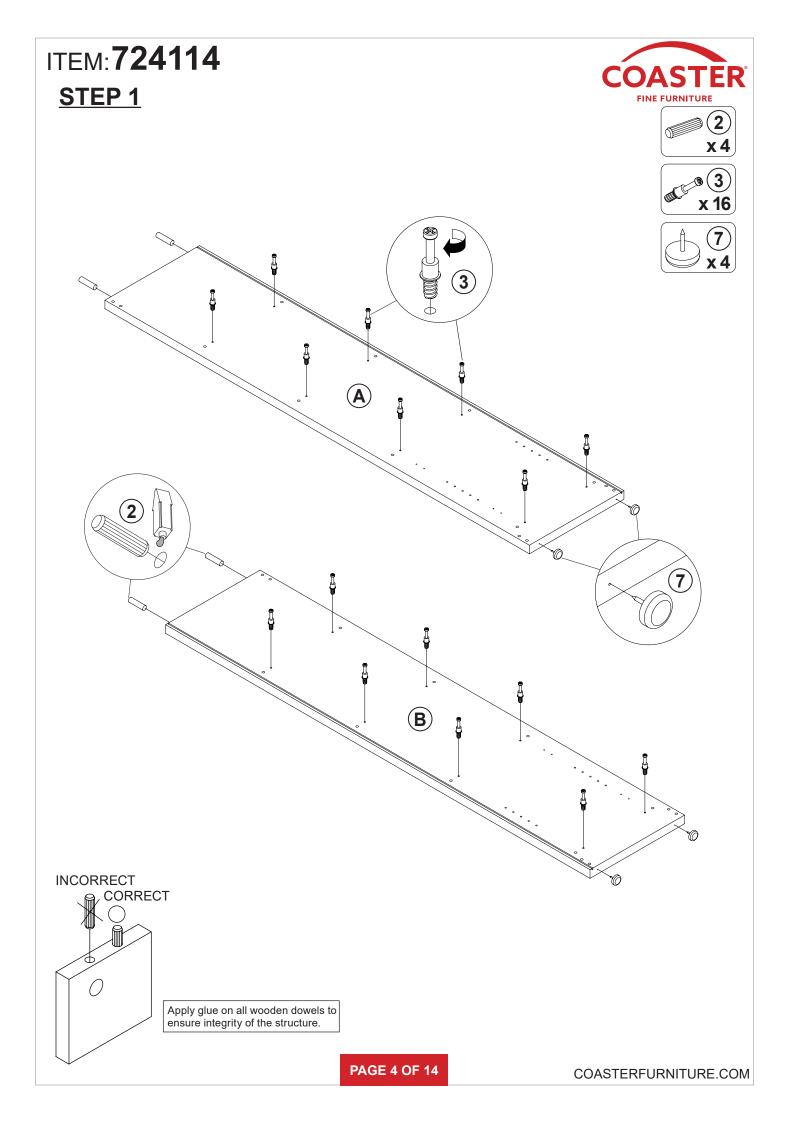

|       |

Z11 not included in blister packaging.

NOTE:

Phillips head screw driver is required in the assembly process; however, manufacturer does not provide this item.



















#### COASTERFURNITURE.COM



LATERAL BY SCREW B ADJUSTMENT



ITEM:724114



VERTICAL BY SCREW C ADJUSTMENT

(C)

HORIZONTAL BY SCREW AADJUSTMENT

#### RIGHT





**COASTER**<sup>\*</sup> FINE FURNITURE

(2000) (2000)

(12)

x 4





## **ANTI-TIPPING INSTALLMENT INSTRUCTIONS**

### FURNITURE TIPPING RESTRAINT

### WARNING

Injury may result from tipping furniture. This restraint may protect against tipping furniture. Do not allow children to climb on furniture. This restraint is not a substitute for proper adult supervision. Failure to detach this restraint before moving the furniture may result in injury and damage.

- 1. To attach the anti-tip strap, securely mount one end to the top of the case piece with the 5/8" screw.
- 2. Position the case piece against the wall in