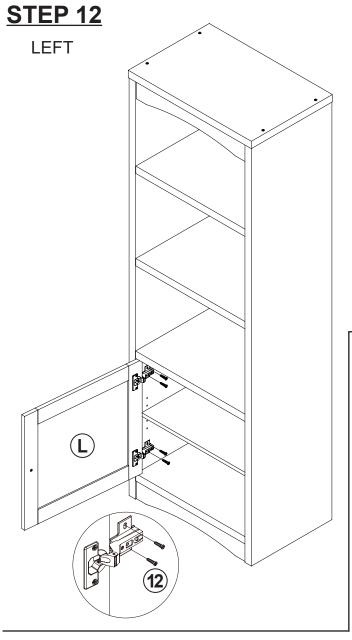

|       |

Z11 not included in blister packaging.

NOTE:

Phillips head screw driver is required in the assembly process; however, manufacturer does not provide this item.



















#### COASTERFURNITURE.COM



LATERAL BY SCREW B ADJUSTMENT



ITEM:724114



VERTICAL BY SCREW C ADJUSTMENT

(C)

HORIZONTAL BY SCREW AADJUSTMENT

#### RIGHT





**COASTER**<sup>\*</sup> FINE FURNITURE

(2000) (2000)

(12)

x 4





## **ANTI-TIPPING INSTALLMENT INSTRUCTIONS**

### FURNITURE TIPPING RESTRAINT

### WARNING

Injury may result from tipping furniture. This restraint may protect against tipping furniture. Do not allow children to climb on furniture. This restraint is not a substitute for proper adult supervision. Failure to detach this restraint before moving the furniture may result in injury and damage.

- 1. To attach the anti-tip strap, securely mount one end to the top of the case piece with the 5/8" screw.
- 2. Position the case piece against the wall in the desired location.
- 3. Pull the anti-tip strap taut and mark the position of where you will secure the other end on the wall.
- 4. Drill a 1-1/4" hole in the spot you mark