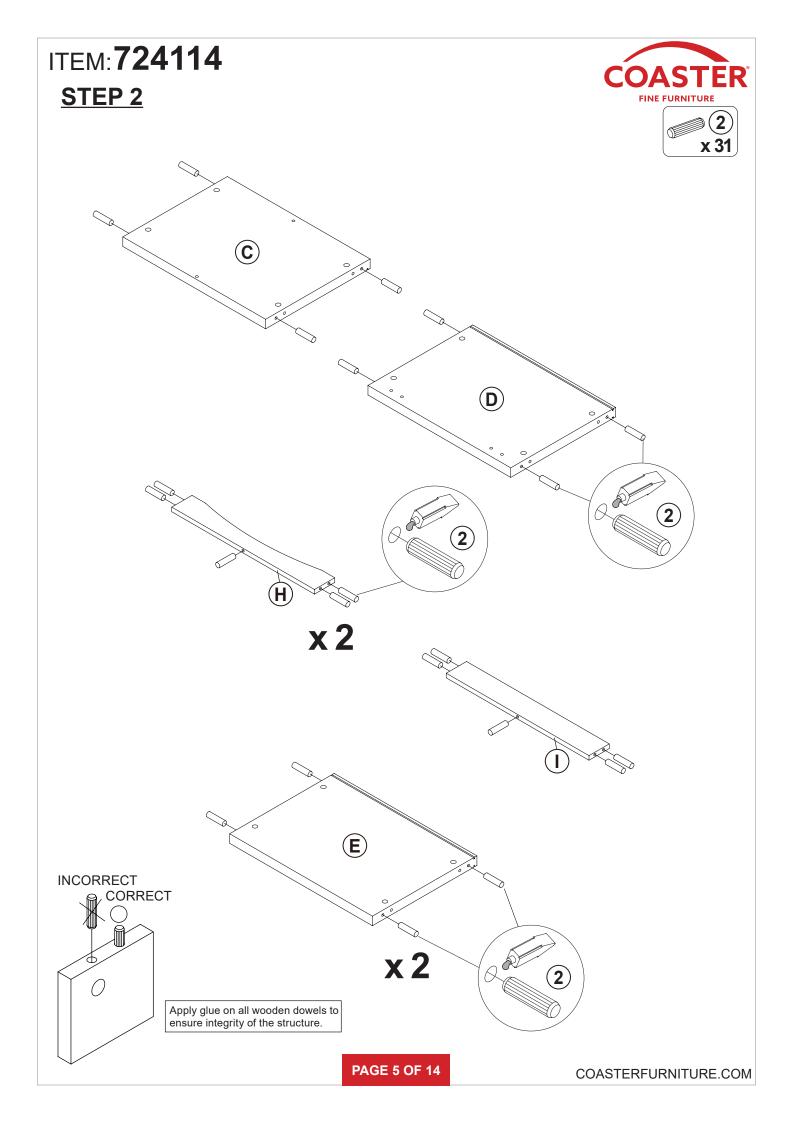

|       |

Z11 not included in blister packaging.

NOTE:

Phillips head screw driver is required in the assembly process; however, manufacturer does not provide this item.



















#### COASTERFURNITURE.COM



LATERAL BY SCREW B ADJUSTMENT



ITEM:724114



VERTICAL BY SCREW C ADJUSTMENT

(C)

HORIZONTAL BY SCREW AADJUSTMENT

#### RIGHT





**COASTER**<sup>\*</sup> FINE FURNITURE

(2000) (2000)

(12)

x 4





## **ANTI-TIPPING INSTALLMENT INSTRUCTIONS**

### FURNITURE TIPPING RESTRAINT

### WARNING

Injury may result from tipping furniture. This restraint may protect against tipping furniture. Do not allow children to climb on furniture. This restraint is not a substitute for proper adult supervision. Failure to detach this restraint before moving the furniture may result in injury and damage.

- 1. To attach the anti-tip strap, securely mount one end to the top of the case piece with the 5/8" screw.
- 2. Position the case piece against the wall in th