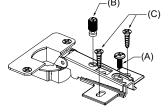

#### COASTERFURNITURE.COM

LATERAL BY SCREW B ADJUSTMENT

ITEM:724114

VERTICAL BY SCREW C ADJUSTMENT

(C)

HORIZONTAL BY SCREW AADJUSTMENT