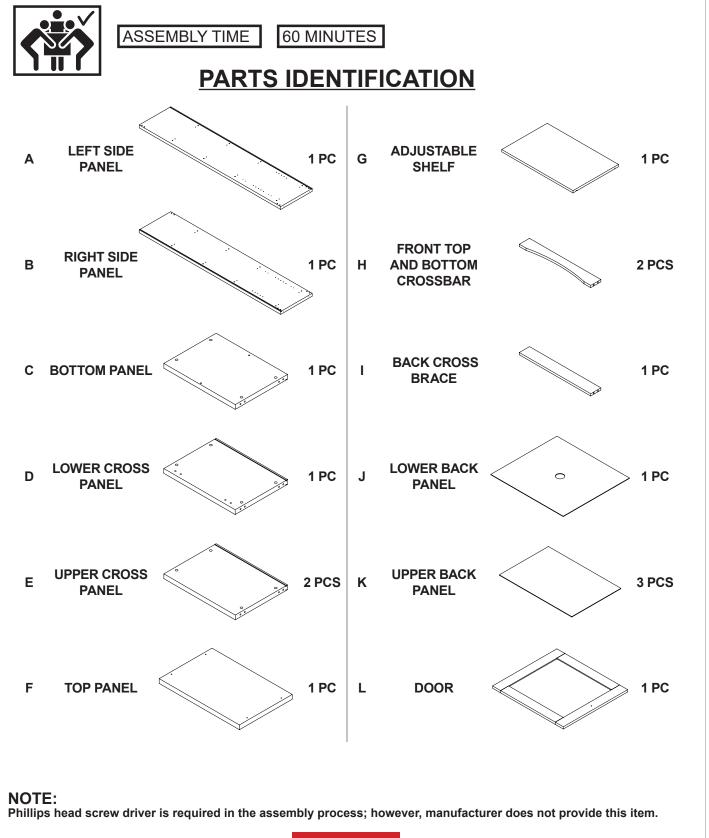

## ITEM:724114

## **HARDWARE IDENTIFICATION**

| Ζ  | -                                           |                       |        |    |                           |                                                                                                                                                                                                                                                                                                                                                                                                                                                                                                                                                                                                                                                                                                                                                                                                                                                                                                                                                                                                                                                                                                                                                                                                                                                                                                                                                                                                                                                                                                                                                                                                                                                                                                                                                                                                                                                                                    |       |
|----|---------------------------------------------|-----------------------|--------|----|---------------------------|------------------------------------------------------------------------------------------------------------------------------------------------------------------------------------------------------------------------------------------------------------------------------------------------------------------------------------------------------------------------------------------------------------------------------------------------------------------------------------------------------------------------------------------------------------------------------------------------------------------------------------------------------------------------------------------------------------------------------------------------------------------------------------------------------------------------------------------------------------------------------------------------------------------------------------------------------------------------------------------------------------------------------------------------------------------------------------------------------------------------------------------------------------------------------------------------------------------------------------------------------------------------------------------------------------------------------------------------------------------------------------------------------------------------------------------------------------------------------------------------------------------------------------------------------------------------------------------------------------------------------------------------------------------------------------------------------------------------------------------------------------------------------------------------------------------------------------------------------------------------------------|-------|
| NO | DESCRIPTION                                 | FIGURE                | Q'TY   | NO | DESCRIPTION               | FIGURE                                                                                                                                                                                                                                                                                                                                                                                                                                                                                                                                                                                                                                                                                                                                                                                                                                                                                                                                                                                                                                                                                                                                                                                                                                                                                                                                                                                                                                                                                                                                                                                                                                                                                                                                                                                                                                                                             | Q'TY  |
| 1  | GLUE 40g                                    |                       | 1 PC   | 9  | HANDLE<br>BLK             |                                                                                                                                                                                                                                                                                                                                                                                                                                                                                                                                                                                                                                                                                                                                                                                                                                                                                                                                                                                                                                                                                                                                                                                                                                                                                                                                                                                                                                                                                                                                                                                                                                                                                                                                                                                                                                                                                    | 1 PC  |
| 2  | WOODEN DOWEL<br>Ø8x30mm                     |                       | 35 PCS | 10 | HANDLE BOLT<br>BLK        | and the second sec | 1 PC  |
| 3  | CAM BOLT<br>Ø7x35.5mm SR                    | al C-O                | 16 PCS | 11 | HINGE<br>Ø35mm SR         | A STATE                                                                                                                                                                                                                                                                                                                                                                                                                                                                                                                                                                                                                                                                                                                                                                                                                                                                                                                                                                                                                                                                                                                                                                                                                                                                                                                                                                                                                                                                                                                                                                                                                                                                                                                                                                                                                                                                            | 2 PCS |
| 4  | CAM LOCK<br>Ø15x12mm SR                     |                       | 16 PCS | 12 | HINGE SCREW<br>Ø4x15mm SR |                                                                                                                                                                                                                                                                                                                                                                                                                                                                                                                                                                                                                                                                                                                                                                                                                                                                                                                                                                                                                                                                                                                                                                                                                                                                                                                                                                                                                                                                                                                                                                                                                                                                                                                                                                                                                                                                                    | 8 PCS |
| 5  | BOLT<br>Ø9.5x55mm SR                        | automatic (B          | 4 PCS  | 13 | FIXER                     |                                                                                                                                                                                                                                                                                                                                                                                                                                                                                                                                                                                                                                                                                                                                                                                                                                                                                                                                                                                                                                                                                                                                                                                                                                                                                                                                                                                                                                                                                                                                                                                                                                                                                                                                                                                                                                                                                    | 6 PCS |
| 6  | DOOR CATCH                                  |                       | 1 PC   | 14 | FIXER SCREW<br>Ø3x19mm SR | A COMPANY                                                                                                                                                                                                                                                                                                                                                                                                                                                                                                                                                                                                                                                                                                                                                                                                                                                                                                                                                                                                                                                                                                                                                                                                                                                                                                                                                                                                                                                                                                                                                                                                                                                                                                                                                                                                                                                                          | 6 PCS |
| 7  | PLASTIC FEET<br>Ø15m                        | $\mathbf{\mathbf{b}}$ | 4 PCS  | 15 | STICKER<br>Ø20mm          |                                                                                                                                                                                                                                                                                                                                                                                                                                                                                                                                                                                                                                                                                                                                                                                                                                                                                                                                                                                                                                                                                                                                                                                                                                                                                                                                                                                                                                                                                                                                                                                                                                                                                                                                                                                                                                                                                    | 3 PCS |
| 8  | PIN FOR<br>ADJUSTABLE SHELF<br>Ø4.9x15mm SR | g                     | 4 PCS  |    |                           |                                                                                                                                                                                                                                                                                                                                                                                                                                                                                                                                                                                                                                                                                                                                                                                                                                                                                                                                                                                                                                                                                                                                                                                                                                                                                                                                                                                                                                                                                                                                                                                                                                                                                                                                                                                                                                                                                    |       |

Z11 not included in blister packaging.

NOTE:

Phillips head screw driver is required in the assembly process; however, manufacturer does not provide this item.