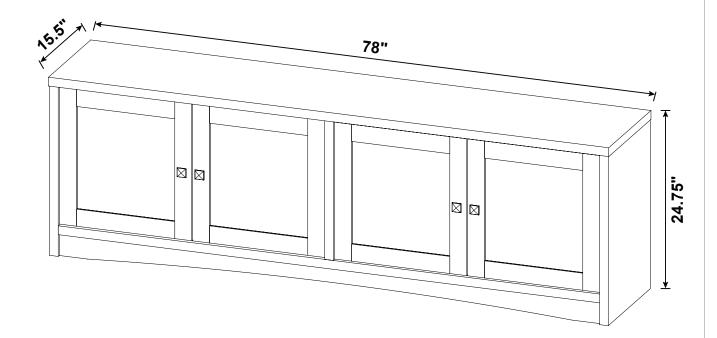

|        | 4 PCS  | 14 | FIXER SCREW<br>Ø3x19mm SR |            | 6 PCS  |
| 7  | PLASTIC FEET<br>Ø15m                        |        | 6 PCS  | 15 | STICKER<br>Ø20mm          |            | 3 PCS  |
| 8  | PIN FOR<br>ADJUSTABLE SHELF<br>Ø4.9x15mm SR |        | 16 PCS |    |                           |            |        |

Z11 not included in blister packaging.

#### NOTE:

Phillips head screw driver is required in the assembly process; however, manufacturer does not provide this item.







**PAGE 5 OF 11** 

COASTERFURNITURE.COM





# ITEM:**724123 STEP 6**















# ITEM: **724123 STEP 8**





## STEP 9











# ITEM:**724123 STEP 10**







# ITEM: **724123 STEP 12**













# **STEP 13**

### **COMPLETE**







# ITEM: **724123**







Note: Dimension tolerance ±5%