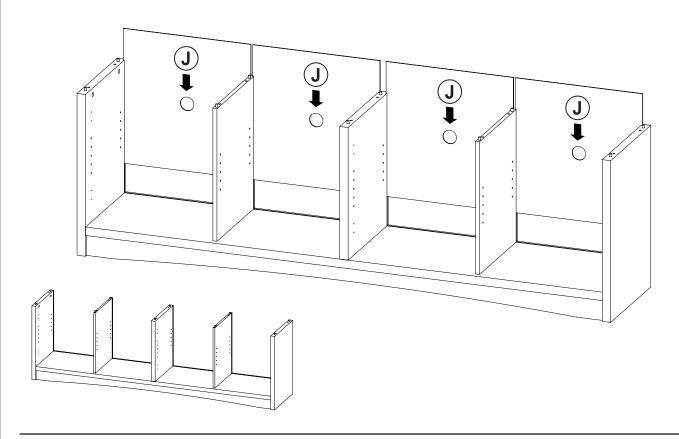

INGE SCREW<br>Ø4x15mm SR | ALLILLING. | 32 PCS |
| 5  | BOLT<br>Ø9.5x55mm SR                        |        | 6 PCS  | 13 | FIXER                     |            | 6 PCS  |
| 6  | DOOR CATCH                                  |        | 4 PCS  | 14 | FIXER SCREW<br>Ø3x19mm SR |            | 6 PCS  |
| 7  | PLASTIC FEET<br>Ø15m                        |        | 6 PCS  | 15 | STICKER<br>Ø20mm          |            | 3 PCS  |
| 8  | PIN FOR<br>ADJUSTABLE SHELF<br>Ø4.9x15mm SR |        | 16 PCS |    |                           |            |        |

Z11 not included in blister packaging.

#### NOTE:

Phillips head screw driver is required in the assembly process; however, manufacturer does not provide this item.







**PAGE 5 OF 11** 

COASTERFURNITURE.COM





# ITEM:**724123 STEP 6**















# ITEM: **724123 STEP 8**





## STEP 9











# ITEM:**724123 STEP 10**







# ITEM: **724123 STEP 12**













# **STEP 13**

### **COMPLETE**







# ITEM: **724123**







Note: Dimension tolerance ±5%