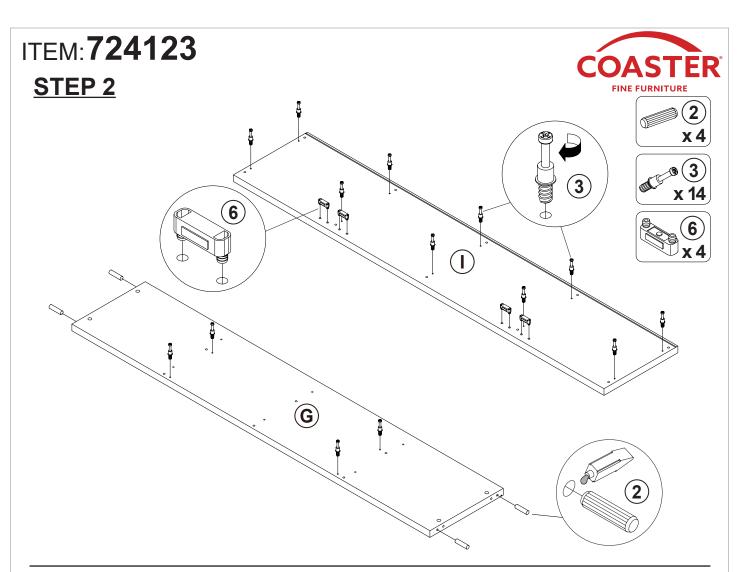

| 4  | CAM LOCK<br>Ø15x12mm SR                     | TR.    | 18 PCS | 12 | HINGE SCREW<br>Ø4x15mm SR | ALLILLING. | 32 PCS |
| 5  | BOLT<br>Ø9.5x55mm SR                        |        | 6 PCS  | 13 | FIXER                     |            | 6 PCS  |
| 6  | DOOR CATCH                                  |        | 4 PCS  | 14 | FIXER SCREW<br>Ø3x19mm SR |            | 6 PCS  |
| 7  | PLASTIC FEET<br>Ø15m                        |        | 6 PCS  | 15 | STICKER<br>Ø20mm          |            | 3 PCS  |
| 8  | PIN FOR<br>ADJUSTABLE SHELF<br>Ø4.9x15mm SR |        | 16 PCS |    |                           |            |        |

Z11 not included in blister packaging.

#### NOTE:

Phillips head screw driver is required in the assembly process; however, manufacturer does not provide this item.







**PAGE 5 OF 11** 

COASTERFURNITURE.COM





# ITEM:**724123 STEP 6**















# ITEM: **724123 STEP 8**





## STEP 9











# ITEM:**724123 STEP 10**







# ITEM: **724123 STEP 12**













# **STEP 13**

### **COMPLETE**







# ITEM: **724123**







Note: Dimension tolerance ±5%