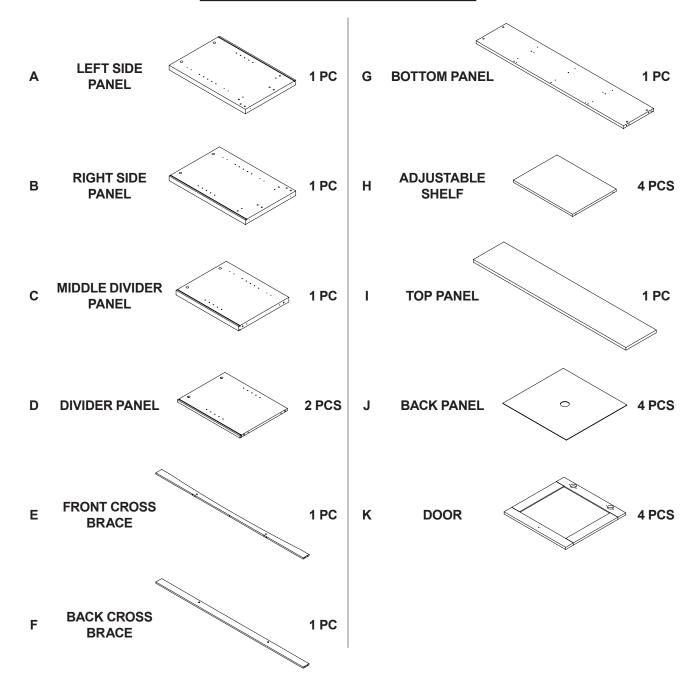

# ASSEMBLY INSTRUCTIONS COASTER FINE FURNITURE



Fine Furniture for every stage of life

724123 *TV STAND* 

### ITEM: 724123

#### **ASSEMBLY INSTRUCTIONS**

#### **ASSEMBLY TIPS:**

1. Remove hardware from box and sort by size.

2. Please check to see that all hardware and parts are present prior to start of assembly.

3. Please follow attached instructions in the same sequence as numbered to assure fast & easy assembly.

#### WARNING!

1. Don't attempt to repair or modify parts that are broken or defective. Please contact the store immediately. 2. This product is for home use only and not intended for commercial establishments.



ASSEMBLY TIME

**60 MINUTES** 

MAX TV SIZE: 85"

### PARTS IDENTIFICATION



#### NOTE:

Phillips head screw driver is required in the assembly process; however, manufacturer does not provide this item.

# ITEM: **724123**



### **HARDWARE IDENTIFICATION**

| Z  | -                                           |        |        |    |                           |            |        |
|----|---------------------------------------------|--------|--------|----|---------------------------|------------|--------|
| NO | DESCRIPTION                                 | FIGURE | Q'TY   | NO | DESCRIPTION               | FIGURE     | Q'TY   |
| 1  | GLUE 40g                                    |        | 1 PC   | 9  | HANDLE<br>BLK             |            | 4 PCS  |
| 2  | WOODEN DOWEL<br>Ø8x30mm                     |        | 34 PCS | 10 | HANDLE BOLT<br>BLK        |