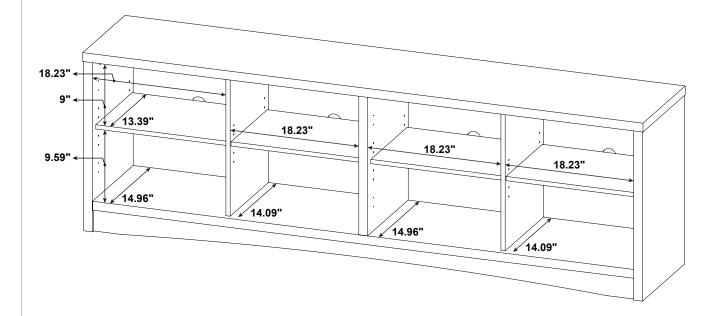

|        | 4 PCS  | 14 | FIXER SCREW<br>Ø3x19mm SR |            | 6 PCS  |
| 7  | PLASTIC FEET<br>Ø15m                        |        | 6 PCS  | 15 | STICKER<br>Ø20mm          |            | 3 PCS  |
| 8  | PIN FOR<br>ADJUSTABLE SHELF<br>Ø4.9x15mm SR |        | 16 PCS |    |                           |            |        |

Z11 not included in blister packaging.

#### NOTE:

Phillips head screw driver is required in the assembly process; however, manufacturer does not provide this item.







**PAGE 5 OF 11** 

COASTERFURNITURE.COM





# ITEM:**724123 STEP 6**















# ITEM: **724123 STEP 8**





## STEP 9











# ITEM:**724123 STEP 10**







# ITEM: **724123 STEP 12**













# **STEP 13**

### **COMPLETE**







# ITEM: **724123**







Note: Dimension tolerance ±5%