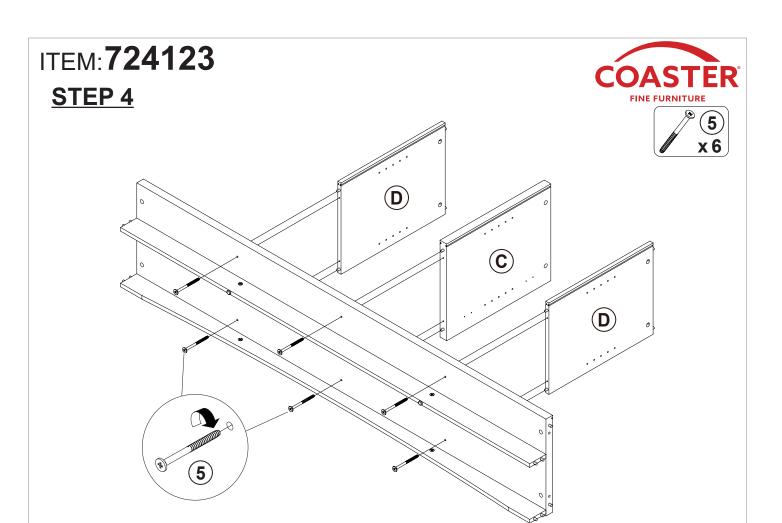

| TR.    | 18 PCS | 12 | HINGE SCREW<br>Ø4x15mm SR | ALLILLING. | 32 PCS |
| 5  | BOLT<br>Ø9.5x55mm SR                        |        | 6 PCS  | 13 | FIXER                     |            | 6 PCS  |
| 6  | DOOR CATCH                                  |        | 4 PCS  | 14 | FIXER SCREW<br>Ø3x19mm SR |            | 6 PCS  |
| 7  | PLASTIC FEET<br>Ø15m                        |        | 6 PCS  | 15 | STICKER<br>Ø20mm          |            | 3 PCS  |
| 8  | PIN FOR<br>ADJUSTABLE SHELF<br>Ø4.9x15mm SR |        | 16 PCS |    |                           |            |        |

Z11 not included in blister packaging.

#### NOTE:

Phillips head screw driver is required in the assembly process; however, manufacturer does not provide this item.







**PAGE 5 OF 11** 

COASTERFURNITURE.COM





# ITEM:**724123 STEP 6**















# ITEM: **724123 STEP 8**





## STEP 9











# ITEM:**724123 STEP 10**







# ITEM: **724123 STEP 12**













# **STEP 13**

### **COMPLETE**







# ITEM: **724123**







Note: Dimension tolerance ±5%