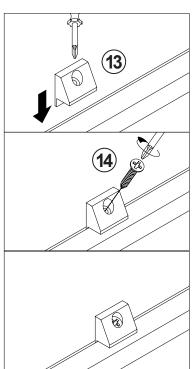

|            | 6 PCS  |
| 6  | DOOR CATCH                                  |        | 4 PCS  | 14 | FIXER SCREW<br>Ø3x19mm SR |            | 6 PCS  |
| 7  | PLASTIC FEET<br>Ø15m                        |        | 6 PCS  | 15 | STICKER<br>Ø20mm          |            | 3 PCS  |
| 8  | PIN FOR<br>ADJUSTABLE SHELF<br>Ø4.9x15mm SR |        | 16 PCS |    |                           |            |        |

Z11 not included in blister packaging.

#### NOTE:

Phillips head screw driver is required in the assembly process; however, manufacturer does not provide this item.







**PAGE 5 OF 11** 

COASTERFURNITURE.COM





# ITEM:**724123 STEP 6**















# ITEM: **724123 STEP 8**





## STEP 9











# ITEM:**724123 STEP 10**







# ITEM: **724123 STEP 12**













# **STEP 13**

### **COMPLETE**







# ITEM: **724123**







Note: Dimension tolerance ±5%