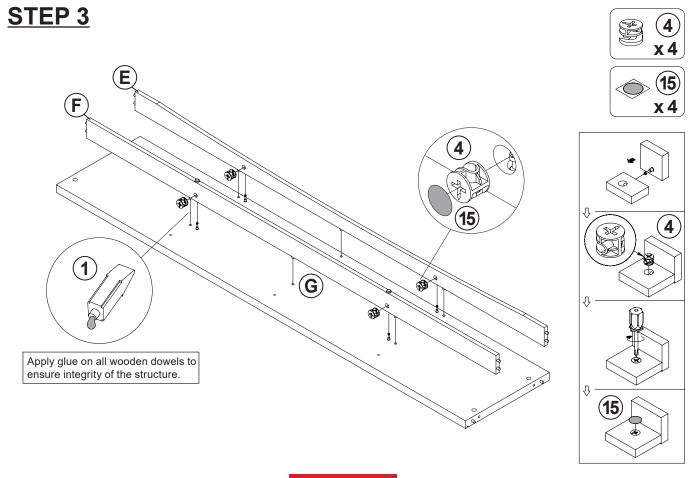

4  | CAM LOCK<br>Ø15x12mm SR                     | TR.    | 18 PCS | 12 | HINGE SCREW<br>Ø4x15mm SR | ALLILLING. | 32 PCS |
| 5  | BOLT<br>Ø9.5x55mm SR                        |        | 6 PCS  | 13 | FIXER                     |            | 6 PCS  |
| 6  | DOOR CATCH                                  |        | 4 PCS  | 14 | FIXER SCREW<br>Ø3x19mm SR |            | 6 PCS  |
| 7  | PLASTIC FEET<br>Ø15m                        |        | 6 PCS  | 15 | STICKER<br>Ø20mm          |            | 3 PCS  |
| 8  | PIN FOR<br>ADJUSTABLE SHELF<br>Ø4.9x15mm SR |        | 16 PCS |    |                           |            |        |

Z11 not included in blister packaging.

#### NOTE:

Phillips head screw driver is required in the assembly process; however, manufacturer does not provide this item.







**PAGE 5 OF 11** 

COASTERFURNITURE.COM





# ITEM:**724123 STEP 6**















# ITEM: **724123 STEP 8**





## STEP 9











# ITEM:**724123 STEP 10**







# ITEM: **724123 STEP 12**













# **STEP 13**

### **COMPLETE**







# ITEM: **724123**







Note: Dimension tolerance ±5%