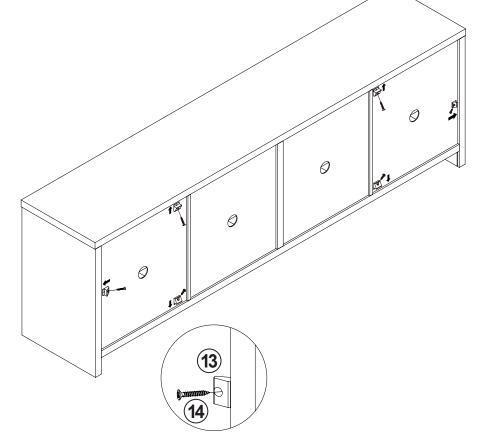

|            | 6 PCS  |
| 6  | DOOR CATCH                                  |        | 4 PCS  | 14 | FIXER SCREW<br>Ø3x19mm SR |            | 6 PCS  |
| 7  | PLASTIC FEET<br>Ø15m                        |        | 6 PCS  | 15 | STICKER<br>Ø20mm          |            | 3 PCS  |
| 8  | PIN FOR<br>ADJUSTABLE SHELF<br>Ø4.9x15mm SR |        | 16 PCS |    |                           |            |        |

Z11 not included in blister packaging.

#### NOTE:

Phillips head screw driver is required in the assembly process; however, manufacturer does not provide this item.







**PAGE 5 OF 11** 

COASTERFURNITURE.COM





# ITEM:**724123 STEP 6**















# ITEM: **724123 STEP 8**





## STEP 9











# ITEM:**724123 STEP 10**







# ITEM: **724123 STEP 12**













# **STEP 13**

### **COMPLETE**







# ITEM: **724123**







Note: Dimension tolerance ±5%