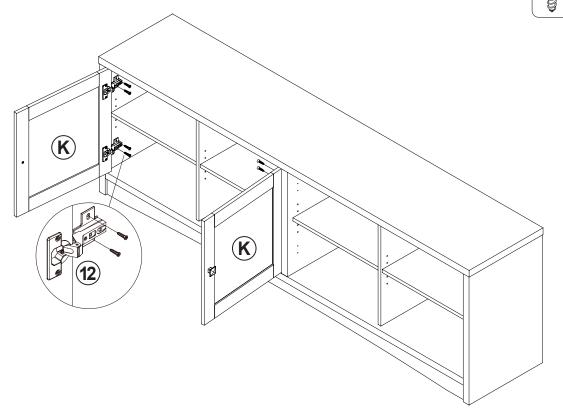

|        | 6 PCS  | 13 | FIXER                     |            | 6 PCS  |
| 6  | DOOR CATCH                                  |        | 4 PCS  | 14 | FIXER SCREW<br>Ø3x19mm SR |            | 6 PCS  |
| 7  | PLASTIC FEET<br>Ø15m                        |        | 6 PCS  | 15 | STICKER<br>Ø20mm          |            | 3 PCS  |
| 8  | PIN FOR<br>ADJUSTABLE SHELF<br>Ø4.9x15mm SR |        | 16 PCS |    |                           |            |        |

Z11 not included in blister packaging.

#### NOTE:

Phillips head screw driver is required in the assembly process; however, manufacturer does not provide this item.







**PAGE 5 OF 11** 

COASTERFURNITURE.COM





# ITEM:**724123 STEP 6**















# ITEM: **724123 STEP 8**





## STEP 9











# ITEM:**724123 STEP 10**







# ITEM: **724123 STEP 12**













# **STEP 13**

### **COMPLETE**







# ITEM: **724123**







Note: Dimension tolerance ±5%