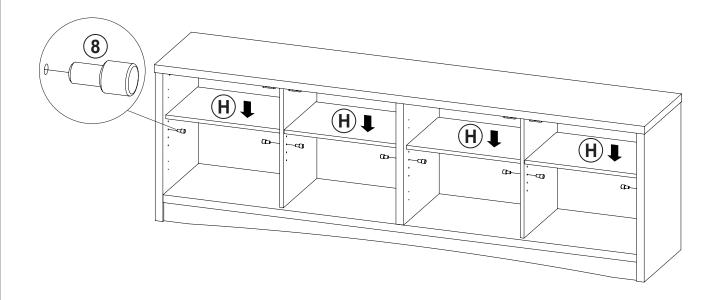

2 PCS |
| 5  | BOLT<br>Ø9.5x55mm SR                        |        | 6 PCS  | 13 | FIXER                     |            | 6 PCS  |
| 6  | DOOR CATCH                                  |        | 4 PCS  | 14 | FIXER SCREW<br>Ø3x19mm SR |            | 6 PCS  |
| 7  | PLASTIC FEET<br>Ø15m                        |        | 6 PCS  | 15 | STICKER<br>Ø20mm          |            | 3 PCS  |
| 8  | PIN FOR<br>ADJUSTABLE SHELF<br>Ø4.9x15mm SR |        | 16 PCS |    |                           |            |        |

Z11 not included in blister packaging.

#### NOTE:

Phillips head screw driver is required in the assembly process; however, manufacturer does not provide this item.







**PAGE 5 OF 11** 

COASTERFURNITURE.COM





# ITEM:**724123 STEP 6**















# ITEM: **724123 STEP 8**





## STEP 9











# ITEM:**724123 STEP 10**







# ITEM: **724123 STEP 12**













# **STEP 13**

### **COMPLETE**







# ITEM: **724123**







Note: Dimension tolerance ±5%