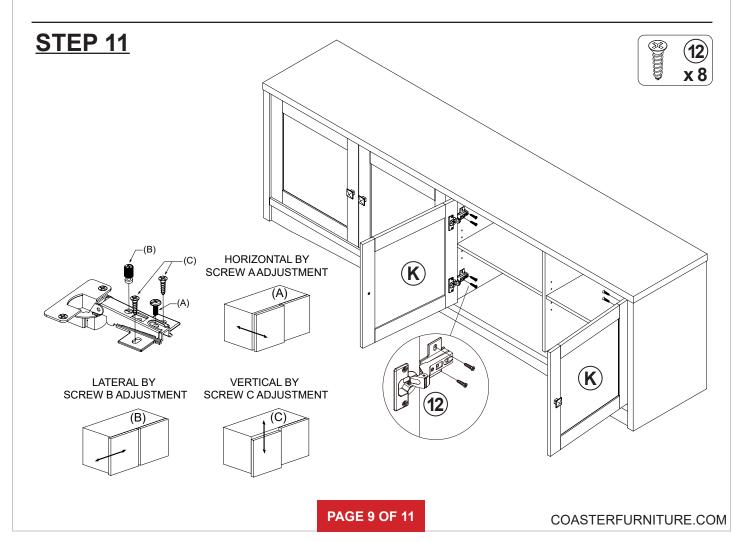

|        | 6 PCS  | 13 | FIXER                     |            | 6 PCS  |
| 6  | DOOR CATCH                                  |        | 4 PCS  | 14 | FIXER SCREW<br>Ø3x19mm SR |            | 6 PCS  |
| 7  | PLASTIC FEET<br>Ø15m                        |        | 6 PCS  | 15 | STICKER<br>Ø20mm          |            | 3 PCS  |
| 8  | PIN FOR<br>ADJUSTABLE SHELF<br>Ø4.9x15mm SR |        | 16 PCS |    |                           |            |        |

Z11 not included in blister packaging.

#### NOTE:

Phillips head screw driver is required in the assembly process; however, manufacturer does not provide this item.







**PAGE 5 OF 11** 

COASTERFURNITURE.COM





# ITEM:**724123 STEP 6**















# ITEM: **724123 STEP 8**





## STEP 9











# ITEM:**724123 STEP 10**







# ITEM: **724123 STEP 12**













# **STEP 13**

### **COMPLETE**







# ITEM: **724123**







Note: Dimension tolerance ±5%