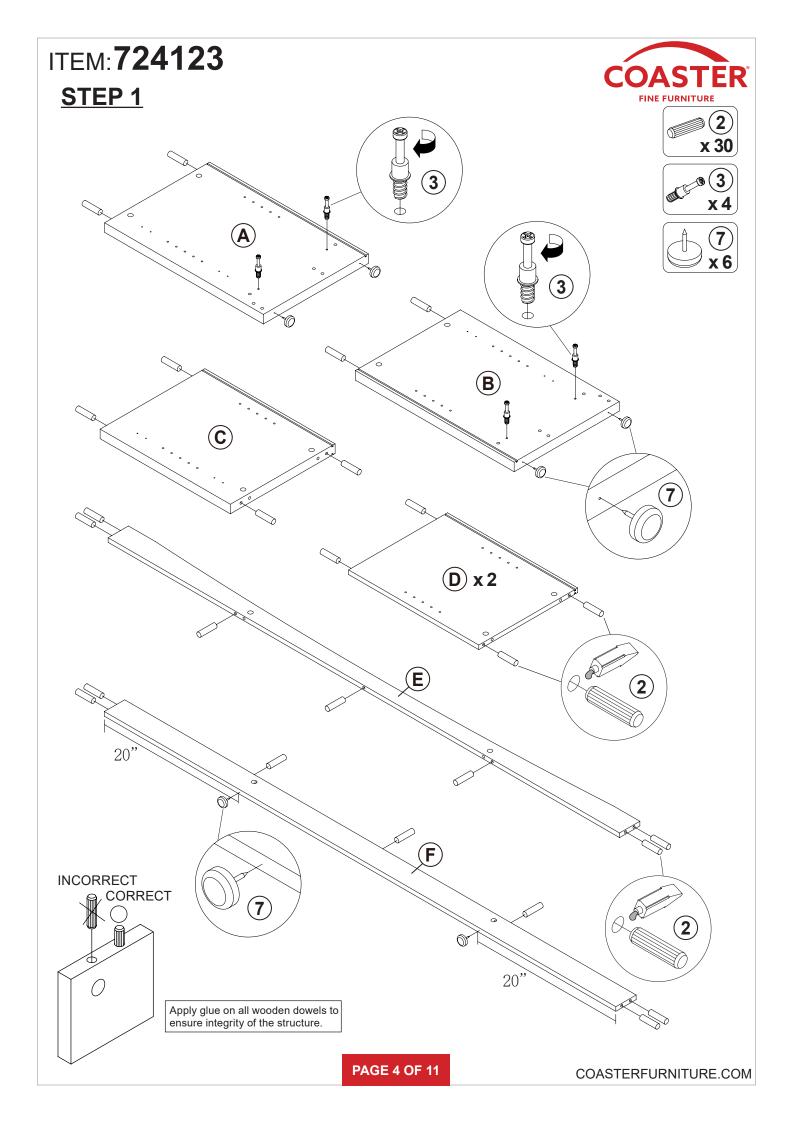

|
| 4  | CAM LOCK<br>Ø15x12mm SR                     | TR.    | 18 PCS | 12 | HINGE SCREW<br>Ø4x15mm SR | ALLILLING. | 32 PCS |
| 5  | BOLT<br>Ø9.5x55mm SR                        |        | 6 PCS  | 13 | FIXER                     |            | 6 PCS  |
| 6  | DOOR CATCH                                  |        | 4 PCS  | 14 | FIXER SCREW<br>Ø3x19mm SR |            | 6 PCS  |
| 7  | PLASTIC FEET<br>Ø15m                        |        | 6 PCS  | 15 | STICKER<br>Ø20mm          |            | 3 PCS  |
| 8  | PIN FOR<br>ADJUSTABLE SHELF<br>Ø4.9x15mm SR |        | 16 PCS |    |                           |            |        |

Z11 not included in blister packaging.

#### NOTE:

Phillips head screw driver is required in the assembly process; however, manufacturer does not provide this item.







**PAGE 5 OF 11** 

COASTERFURNITURE.COM





# ITEM:**724123 STEP 6**















# ITEM: **724123 STEP 8**





## STEP 9











# ITEM:**724123 STEP 10**







# ITEM: **724123 STEP 12**













# **STEP 13**

### **COMPLETE**







# ITEM: **724123**







Note: Dimension tolerance ±5%