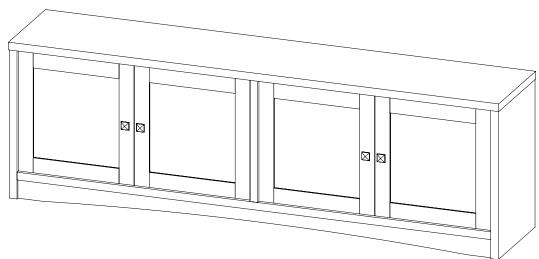

S  |
| 6  | DOOR CATCH                                  |        | 4 PCS  | 14 | FIXER SCREW<br>Ø3x19mm SR |            | 6 PCS  |
| 7  | PLASTIC FEET<br>Ø15m                        |        | 6 PCS  | 15 | STICKER<br>Ø20mm          |            | 3 PCS  |
| 8  | PIN FOR<br>ADJUSTABLE SHELF<br>Ø4.9x15mm SR |        | 16 PCS |    |                           |            |        |

Z11 not included in blister packaging.

#### NOTE:

Phillips head screw driver is required in the assembly process; however, manufacturer does not provide this item.







**PAGE 5 OF 11** 

COASTERFURNITURE.COM





# ITEM:**724123 STEP 6**















# ITEM: **724123 STEP 8**





## STEP 9











# ITEM:**724123 STEP 10**







# ITEM: **724123 STEP 12**













# **STEP 13**

### **COMPLETE**







# ITEM: **724123**







Note: Dimension tolerance ±5%