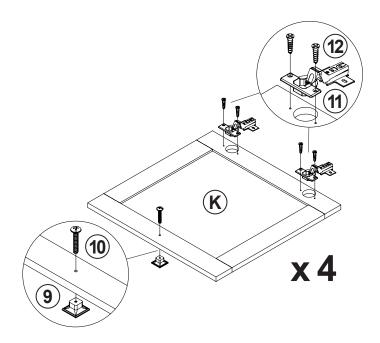

| BOLT<br>Ø9.5x55mm SR                        |        | 6 PCS  | 13 | FIXER                     |            | 6 PCS  |
| 6  | DOOR CATCH                                  |        | 4 PCS  | 14 | FIXER SCREW<br>Ø3x19mm SR |            | 6 PCS  |
| 7  | PLASTIC FEET<br>Ø15m                        |        | 6 PCS  | 15 | STICKER<br>Ø20mm          |            | 3 PCS  |
| 8  | PIN FOR<br>ADJUSTABLE SHELF<br>Ø4.9x15mm SR |        | 16 PCS |    |                           |            |        |

Z11 not included in blister packaging.

#### NOTE:

Phillips head screw driver is required in the assembly process; however, manufacturer does not provide this item.







**PAGE 5 OF 11** 

COASTERFURNITURE.COM





# ITEM:**724123 STEP 6**















# ITEM: **724123 STEP 8**





## STEP 9











# ITEM:**724123 STEP 10**







# ITEM: **724123 STEP 12**













# **STEP 13**

### **COMPLETE**







# ITEM: **724123**







Note: Dimension tolerance ±5%