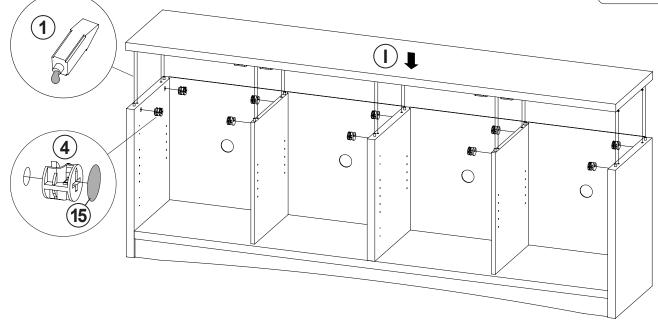

# ITEM:**724123 STEP 6**

# ITEM: **724123 STEP 8**

## STEP 9

# ITEM:**724123 STEP 10**

# ITEM: **724123 STEP 12**

# **STEP 13**