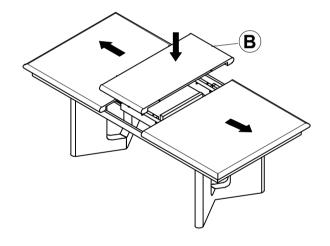

- 2. This product is for home use only and not intended for commercial establishments.



ASSEMBLY TIME

15 MINUTES

### **PARTS IDENTIFICATION**

#### **B1 (BOX 1)**

A TOP 1PC

B LEAF 1PC

C MOUNTING PLATE 2PCS

### **B2 (BOX 2)**

D LEG WITH LABEL "R" 2PCS

E LEG WITH LABEL "L" 2PCS

### **HARDWARE IDENTIFICATION**

### Z-B1 (BOX 1) - HARDWARE PACK IS LOCATED IN 108521 (B1)

| 1 | ALLEN WRENCH      | 1PC |
|---|-------------------|-----|
| • | (M4 x 58mm - RBW) | IFC |

2 BOLT (5/16" x 50mm - RBW) 24PCS

3 LOCK WASHER (5/16" - RBW) 24PCS

4 FLAT WASHER (5/16" - RBW) 24PCS

5 METAL BRACKET
(238mm x 35mm x 5mm - RBW)
2PCS

PAGE 2 OF 4

COASTERFURNITURE.COM





## STEP 1



# STEP 2



# STEP 3



PAGE 3 OF 4

COASTERFURNITURE.COM



### **ASSEMBLY INSTRUCTIONS**

## STEP 4



# STEP 5



# STEP 6 COMPLETE



COASTERFURNITURE.COM

PAGE 4 OF 4





Note: Dimension tolerance ±5%