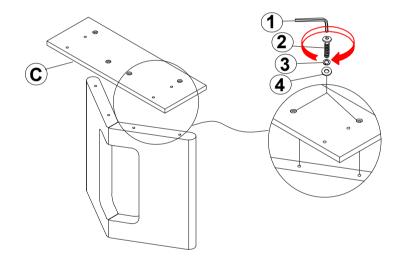

# STEP 2

#### **B1 (BOX 1)**

A TOP 1PC

B LEAF 1PC

C MOUNTING PLATE 2PCS

### Z-B1 (BOX 1) - HARDWARE PACK IS LOCATED IN 108521 (B1)

| 1 | ALLEN WRENCH      | 1PC |
|---|-------------------|-----|
| • | (M4 x 58mm - RBW) | IFC |

2 BOLT (5/16" x 50mm - RBW) 24PCS

3 LOCK WASHER (5/16" - RBW) 24PCS

4 FLAT WASHER (5/16" - RBW) 24PCS

5 METAL BRACKET
(238mm x 35mm x 5mm - RBW)
2PCS

PAGE 2 OF 4

COASTERFURNITURE.COM