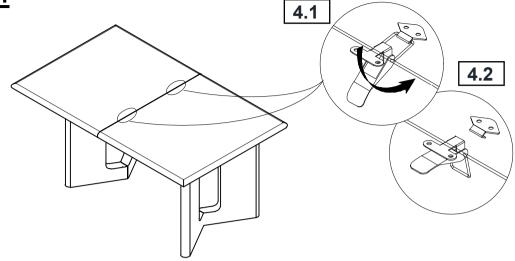

immediately.
- 2. This product is for home use only and not intended for commercial establishments.



ASSEMBLY TIME

15 MINUTES

### **PARTS IDENTIFICATION**

#### **B1 (BOX 1)**

A TOP 1PC

B LEAF 1PC

C MOUNTING PLATE 2PCS

### **B2 (BOX 2)**

D LEG WITH LABEL "R" 2PCS

E LEG WITH LABEL "L" 2PCS

### **HARDWARE IDENTIFICATION**

### Z-B1 (BOX 1) - HARDWARE PACK IS LOCATED IN 108521 (B1)

| 1 | ALLEN WRENCH      | 1PC |
|---|-------------------|-----|
| • | (M4 x 58mm - RBW) | IFC |

2 BOLT (5/16" x 50mm - RBW) 24PCS

3 LOCK WASHER (5/16" - RBW) 24PCS

4 FLAT WASHER (5/16" - RBW) 24PCS

5 METAL BRACKET
(238mm x 35mm x 5mm - RBW)
2PCS

PAGE 2 OF 4

COASTERFURNITURE.COM





## STEP 1



# STEP 2



# STEP 3



PAGE 3 OF 4

COASTERFURNITURE.COM



### **ASSEMBLY INSTRUCTIONS**

## STEP 4



# STEP 5



# STEP 6 COMPLETE



COASTERFURNITURE.COM

PAGE 4 OF 4





Note: Dimension tolerance ±5%