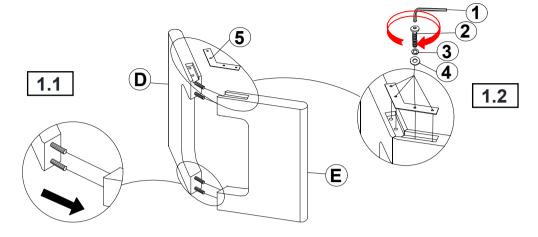

## STEP 1

#### **B1 (BOX 1)**

A TOP 1PC

B LEAF 1PC

C MOUNTING PLATE 2PCS

### **B2 (BOX 2)**

D LEG WITH LABEL "R" 2PCS

E LEG WITH LABEL "L" 2PCS

### Z-B1 (BOX 1) - HARDWARE PACK IS LOCATED IN 108521 (B1)

| 1 | ALLEN WRENCH      | 1PC |
|---|-------------------|-----|
| • | (M4 x 58mm - RBW) | IFC |

2 BOLT (5/16" x 50mm - RBW) 24PCS

3 LOCK WASHER (5/16" - RBW) 24PCS

4 FLAT WASHER (5/16" - RBW) 24PCS

5 METAL BRACKET
(238mm x 35mm x 5mm - RBW)
2PCS

PAGE 2 OF 4

COASTERFURNITURE.COM