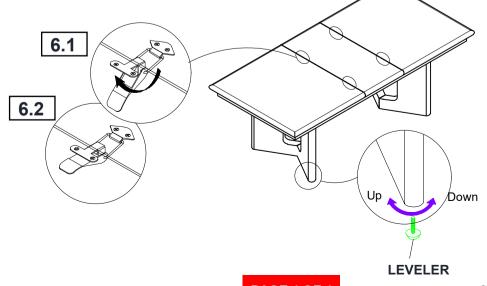

# STEP 6 COMPLETE

COASTERFURNITURE.COM

PAGE 4 OF 4

Note: Dimension tolerance ±5%