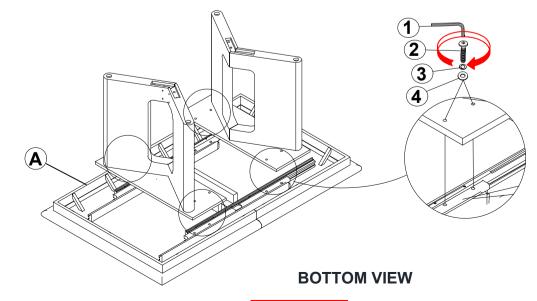

## STEP 1

### Z-B1 (BOX 1) - HARDWARE PACK IS LOCATED IN 108521 (B1)

| 1 | ALLEN WRENCH      | 1PC |
|---|-------------------|-----|
| • | (M4 x 58mm - RBW) | IFC |

2 BOLT (5/16" x 50mm - RBW) 24PCS

3 LOCK WASHER (5/16" - RBW) 24PCS

4 FLAT WASHER (5/16" - RBW) 24PCS

5 METAL BRACKET
(238mm x 35mm x 5mm - RBW)
2PCS

PAGE 2 OF 4

COASTERFURNITURE.COM