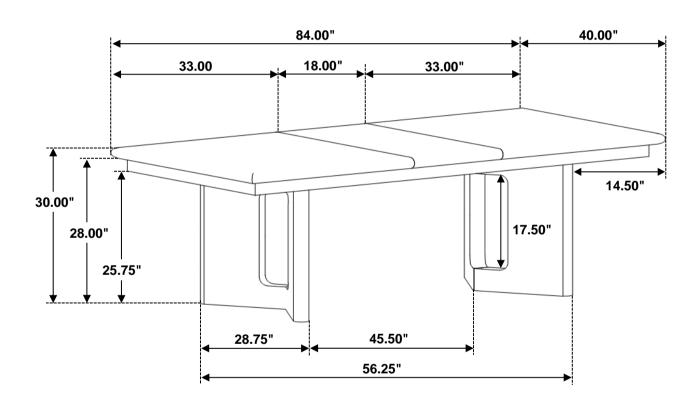

### **PARTS IDENTIFICATION**

#### **B1 (BOX 1)**

A TOP 1PC

B LEAF 1PC

C MOUNTING PLATE 2PCS

### **B2 (BOX 2)**

D LEG WITH LABEL "R" 2PCS

E LEG WITH LABEL "L" 2PCS