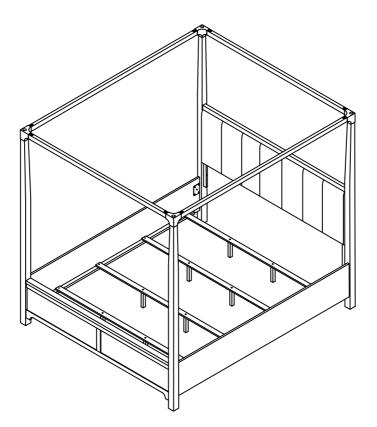

### ITEM: 224931KE (B1&B2)

Note : Dimension tolerance ±5%

COASTERFURNITURE.COM