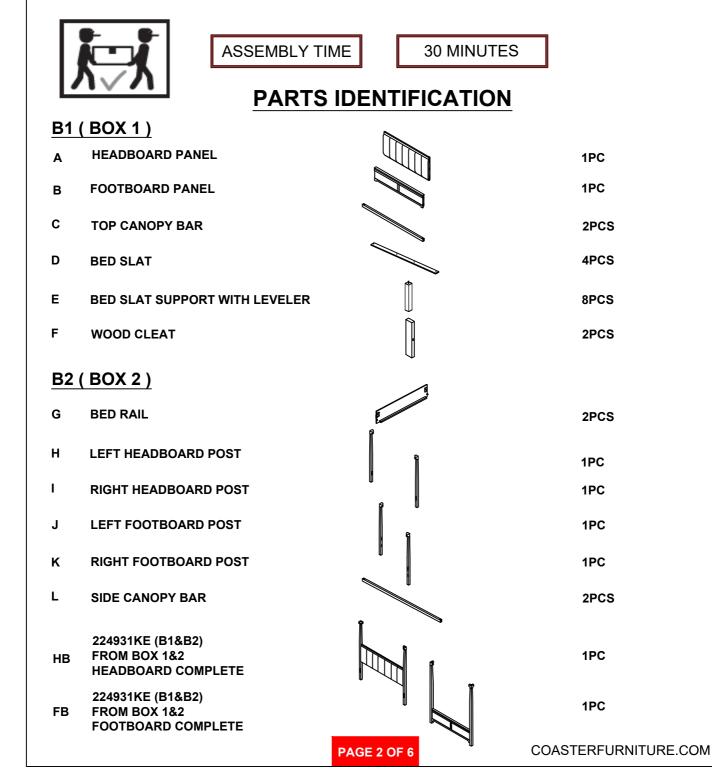

## ITEM: 224931KE (B1&B2)

#### **ASSEMBLY TIPS:**

- 1. Remove hardware from box and sort by size.
- 2. Please check to see that all hardware and parts are present prior to start of assembly.
- 3. Please follow attached instructions in the same sequence as numbered to assure fast & easy assembly.

#### WARNING!

- 1. Don't attempt to repair or modify parts that are broken or defective. Please contact the store immediately.
- 2. This product is for home use only and not intended for commercial establishments.