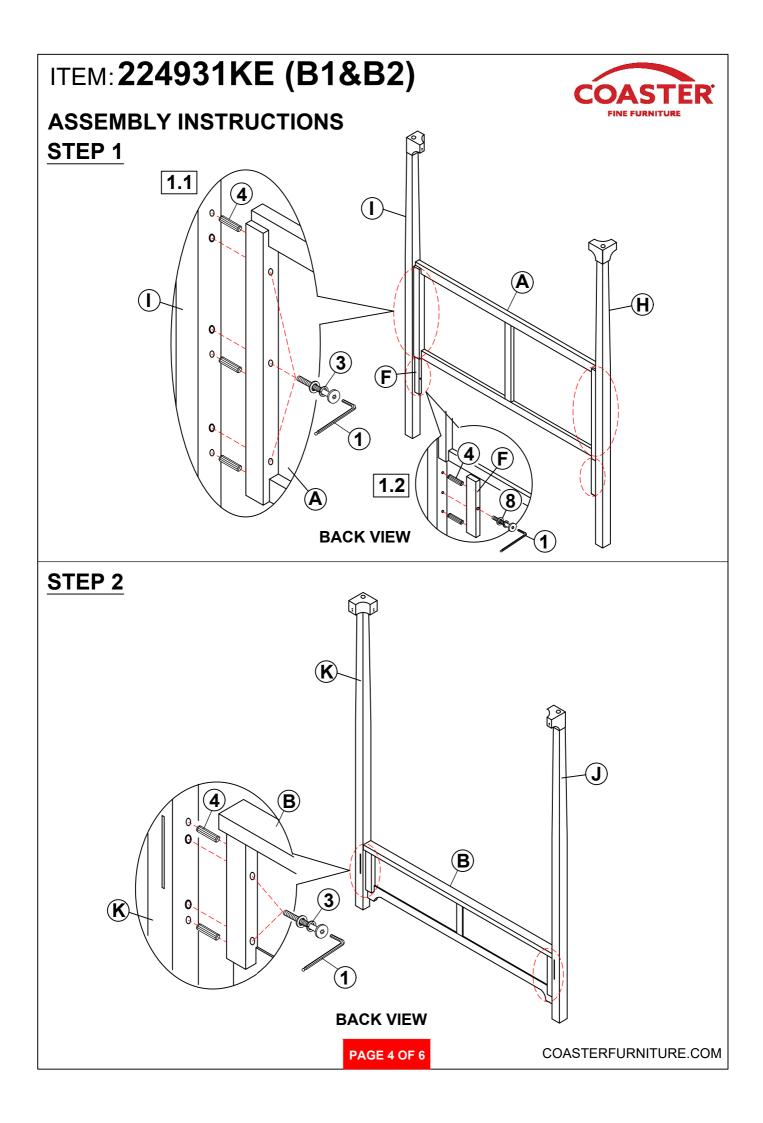

## ITEM: 224931KE (B1&B2)

### **ASSEMBLY INSTRUCTIONS**

#### **ASSEMBLY TIPS:**

- 1. Remove hardware from box and sort by size.
- 2. Please check to see that all hardware and parts are present prior to start of assembly.
- 3. Please follow attached instructions in the same sequence as numbered to assure fast & easy assembly.

#### WARNING!

- 1. Don't attempt to repair or modify parts that are broken or defective. Please contact the store immediately.
- 2. This product is for home use only and not intended for commercial establishments.