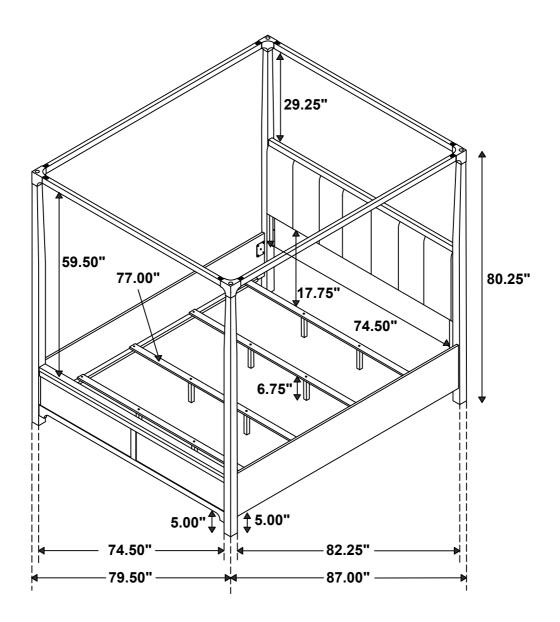

### ITEM: 224931KE (B1&B2)

Note : Dimension tolerance ±5%

COASTERFURNITURE.COM