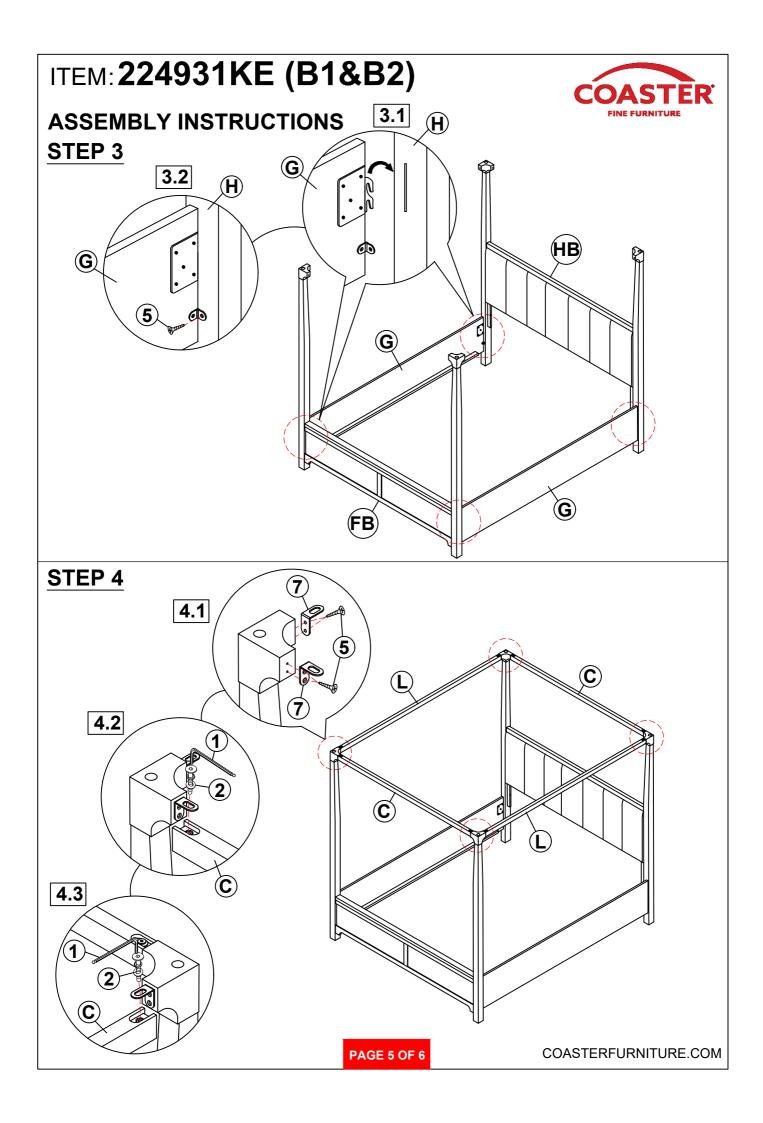

## ITEM: 224931KE (B1&B2)

### **ASSEMBLY INSTRUCTIONS**

#### **ASSEMBLY TIPS:**

- 1. Remove hardware from box and sort by size.
- 2. Please check to see that all hardware and parts are present prior to start of assembly.
- 3. Please follow attached instructions in the same sequence as numbered to assure fast & easy assembly.

#### WARNING!

- 1. Don't attempt to repair or modify parts that are broken or defective. Please contact the store immediately.
- 2. This product is for home use only and not intended for commercial establishments.