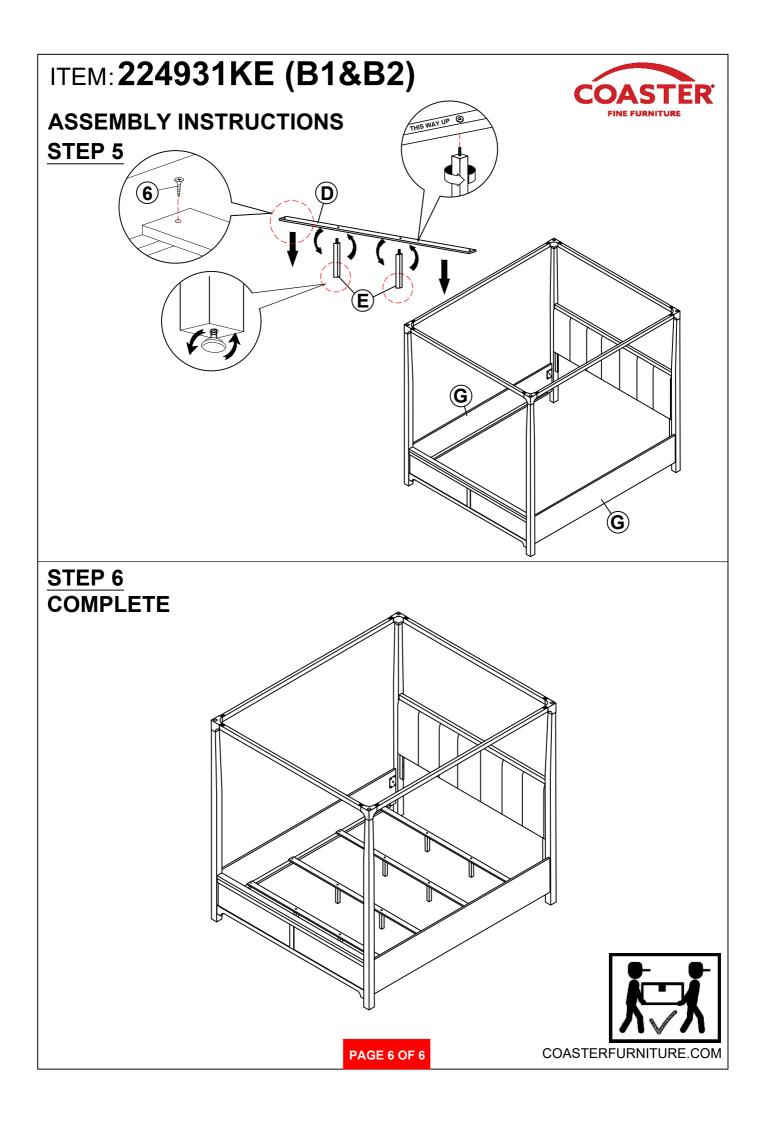

-------------------------------------------|---------|-------|
| 2 | SHORT BOLT<br>(M6 x 25mm - BLK)              | ODP     | 8PCS  |
| 3 | LONG BOLT<br>(M6 x 60mm - BLK)               | OLDER C | 10PCS |
| 4 | WOOD DOWEL<br>(M10 x 40mm)                   |         | 14PCS |
| 5 | SHORT FLAT HEAD SCREW<br>(M3.5 x 16mm - BLK) | O THE   | 20PCS |
| 6 | LONG FLAT HEAD SCREW<br>(#8 x 1 1/8" - BLK)  | A-mana  | 8PCS  |
| 7 | BRACKET<br>(35H x 18W x 35Lmm - BLK)         | 0       | 8PCS  |
| 8 | MEDIUM BOLT<br>(M6 x 50mm - BLK)             | O DOD   | 2PCS  |
|   |                                              |         |       |

#### NOTE:

Phillips head screw driver is required in the assembly process; however, manufacturer does not provide this item.



PAGE 3 OF 6

COASTERFURNITURE.COM







### ITEM: 224931KE (B1&B2)







Note : Dimension tolerance ±5%

COASTERFURNITURE.COM