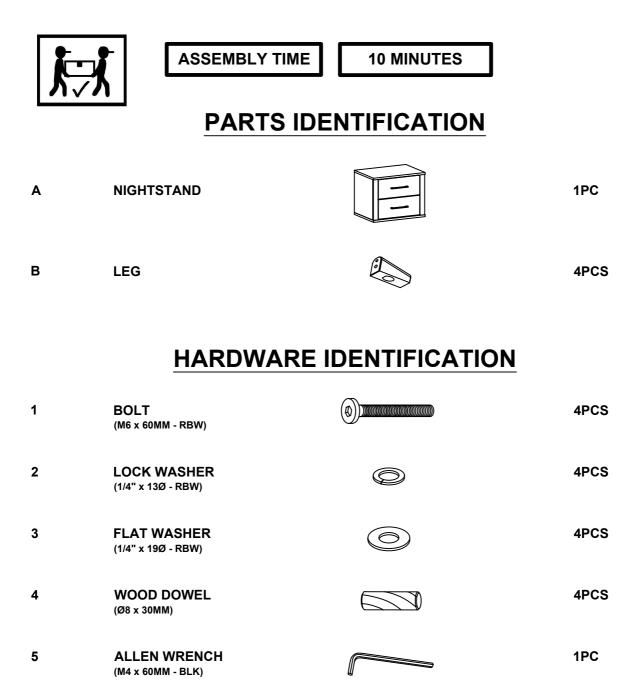

### ASSEMBLY TIPS:

- 1. Remove hardware from box and sort by size.
- 2. Please check to see that all hardware and parts are present prior to start of assembly.
- 3. Please follow attached instructions in the same sequence as numbered to assure fast & easy assembly.