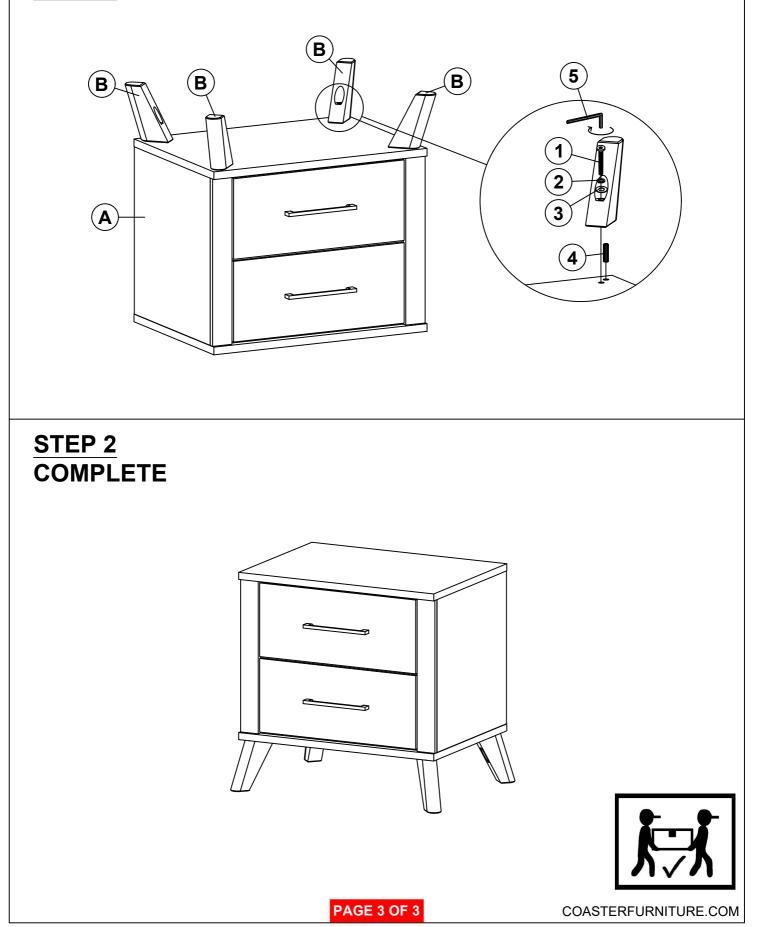

## ASSEMBLY INSTRUCTIONS COASTER FINE FURNITURE



Fine Furniture for every stage of life



PAGE 1 OF 3

COASTERFURNITURE.COM

## ITEM: 225002 ASSEMBLY INSTRUCTIONS



### ASSEMBLY TIPS:

- 1. Remove hardware from box and sort by size.
- 2. Please check to see that all hardware and parts are present prior to start of assembly.
- 3. Please follow attached instructions in the same sequence as numbered to assure fast & easy assembly.



#### WARNING!

1. Don't attempt to repair or modify parts that are broken or defective. Please contact the store immediately.

2. This product is for home use only and not intended for commercial establishments.



## ITEM: 225002 ASSEMBLY INSTRUCTIONS



STEP 1



# ITEM: **225002**



#### Inner Size of Drawer : 15.00"W X 12.25"D X 4.00"H X 0.50"T



Note : Dimension tolerance ±5%