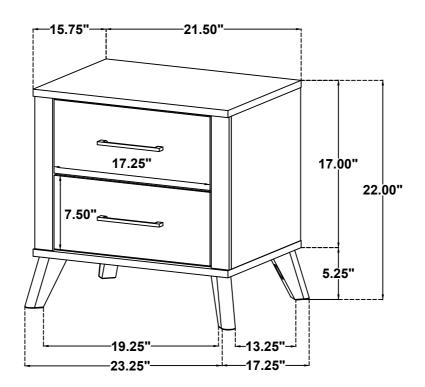

#### Inner Size of Drawer : 15.00"W X 12.25"D X 4.00"H X 0.50"T

Note : Dimension tolerance ±5%