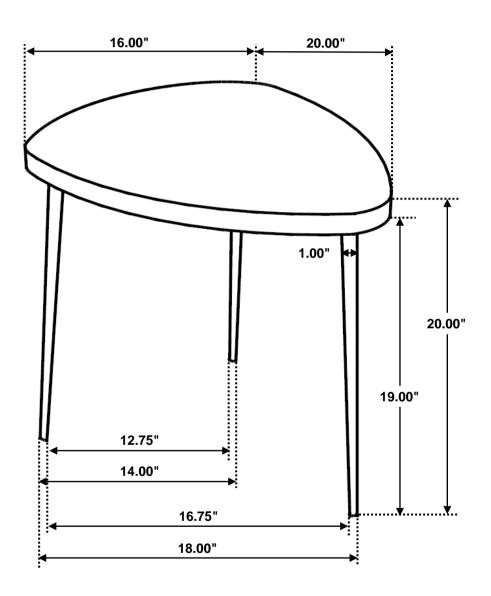

- 1. Remove hardware from box and sort by size.
- 2. Please check to see that all hardware and parts are present prior to start of assembly.
- 3. Please follow attached instructions in the same sequence as numbered to assure fast & easy assembly.



#### **WARNING!**

- 1. Don't attempt to repair or modify parts that are broken or defective. Please contact the store immediately.
- 2. This product is for home use only and not intended for commercial establishments.



ASSEMBLY TIME

15 MINUTES

### **PARTS IDENTIFICATION**

А ТОР



1PC

B LEG



3PCS

### **HARDWARE IDENTIFICATION**

1 BOLT (M6 X 20mm - BLK) 6PCS

2 FLAT WASHER (M10 X 25mm - BLK) 6PCS

3 ALLEN WRENCH (4mm - BLK)

## ITEM:**707917**



#### **ASSEMBLY INSTRUCTIONS**

## STEP 1



# STEP 2 COMPLETE





# ITEM:**707917**





**Note: Dimension tolerance ±5%** 

**COASTERFURNITURE.COM**