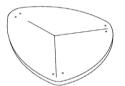

# ASSEMBLY INSTRUCTIONS COASTER FINE FURNITURE



Fine Furniture for every stage of life

707917 *End Table* 

COASTERFURNITURE.COM

## ITEM:707917

#### **ASSEMBLY INSTRUCTIONS**



#### **ASSEMBLY TIPS:**

- 1. Remove hardware from box and sort by size.
- 2. Please check to see that all hardware and parts are present prior to start of assembly.
- 3. Please follow attached instructions in the same sequence as numbered to assure fast & easy assembly.



#### **WARNING!**

- 1. Don't attempt to repair or modify parts that are broken or defective. Please contact the store immediately.
- 2. This product is for home use only and not intended for commercial establishments.



ASSEMBLY TIME

15 MINUTES

### **PARTS IDENTIFICATION**

А ТОР



1PC

B LEG



3PCS

### **HARDWARE IDENTIFICATION**

1 BOLT (M6 X 20mm - BLK) 6PCS

2 FLAT WASHER (M10 X 25mm - BLK) 6PCS

3 ALLEN WRENCH (4mm - BLK)

## ITEM:**707917**



#### **ASSEMBLY INSTRUCTIONS**

## STEP 1



# STEP 2 COMPLETE





# ITEM:**707917**





**Note: Dimension tolerance ±5%** 

**COASTERFURNITURE.COM**