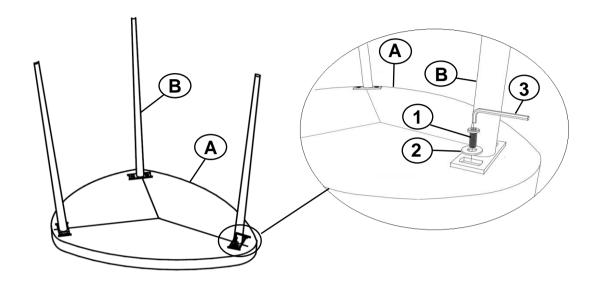

### **PARTS IDENTIFICATION**

А ТОР

1PC

B LEG

3PCS

### **HARDWARE IDENTIFICATION**

1 BOLT (M6 X 20mm - BLK) 6PCS

2 FLAT WASHER (M10 X 25mm - BLK) 6PCS

3 ALLEN WRENCH (4mm - BLK)

## STEP 1