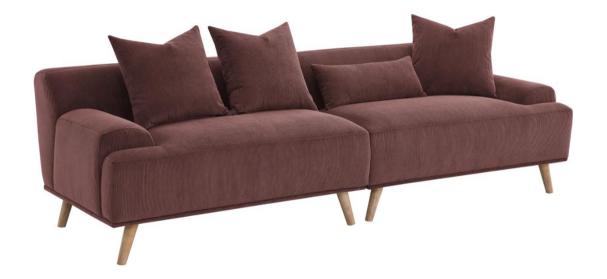

# ASSEMBLY INSTRUCTIONS COASTER FINE FURNITURE

Fine Furniture for every stage of life

503957(LAF&RAF) SOFA XL

REVISION 0: 05/24/2024 REVISION 1: 05/31/2024

PAGE 1 OF 4

COASTERFURNITURE.COM

### 503957LAF(LAF LOVESEAT) 503957RAF(RAF LOVESEAT)

| Α | LAF LOVESEAT | 1PC  | D | RAF LOVESEAT  | 1PC  |
|---|--------------|------|---|---------------|------|
| В | LEG          | 4PCS | В | LEG           | 4PCS |
| С | PILLOW       | 2PCS | С | PILLOW        | 1PC  |
|   |              |      | E | KIDNEY PILLOW | 1PC  |