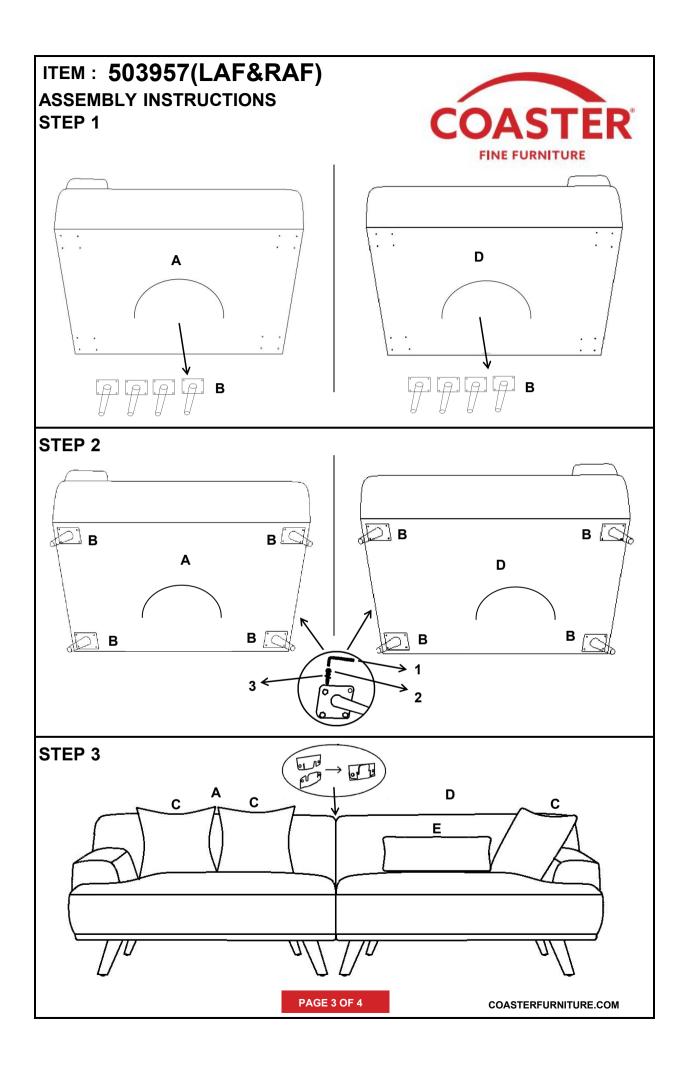

### ITEM: 503957(LAF&RAF)

### **ASSEMBLY INSTRUCTIONS**

#### PARTS IDENTIFICATION

### 503957LAF(LAF LOVESEAT) 503957RAF(RAF LOVESEAT)

| Α | LAF LOVESEAT | 1PC  | D | RAF LOVESEAT  | 1PC  |
|---|--------------|------|---|---------------|------|
| В | LEG          | 4PCS | В | LEG           | 4PCS |
| С | PILLOW       | 2PCS | С | PILLOW        | 1PC  |
|   |              |      | E | KIDNEY PILLOW | 1PC  |