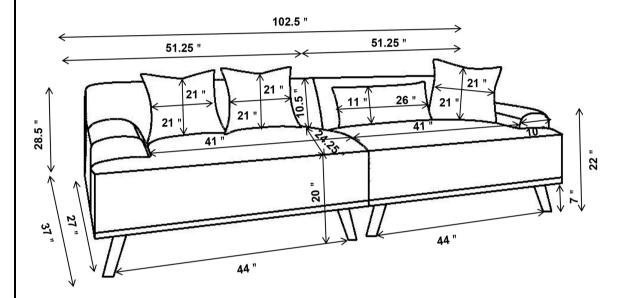

establishment.



ASSEMBLY TIME

10 MINUTES

#### PARTS IDENTIFICATION

### 503957LAF(LAF LOVESEAT) 503957RAF(RAF LOVESEAT)

| Α | LAF LOVESEAT | 1PC  | D | RAF LOVESEAT  | 1PC  |
|---|--------------|------|---|---------------|------|
| В | LEG          | 4PCS | В | LEG           | 4PCS |
| С | PILLOW       | 2PCS | С | PILLOW        | 1PC  |
|   |              |      | E | KIDNEY PILLOW | 1PC  |

#### Ζ

#### **HARDWARE IDENTIFICATION**

#### 503957LAF(LAF LOVESEAT)

### ALLEN WRENCH - BLK

- 1PC 5 x 23 x 73mm 16PCS **BOLT - BLK** M6 x 20mm
- WASHER BLK M6 16 x 16 x 1mm

### ALLEN WRENCH - BLK

- 5 x 23 x 73mm **BOLT - BLK** M6 x 20mm
  - WASHER BLK M6 16 x 16 x 1mm

### 503957RAF(RAF LOVESEAT)

16PCS

1PC



16PCS

PAGE 2 OF 4

16PCS

COASTERFURNITURE.COM



## ITEM: 503957(LAF&RAF)





NOTE:Dimension tolerance ±5%