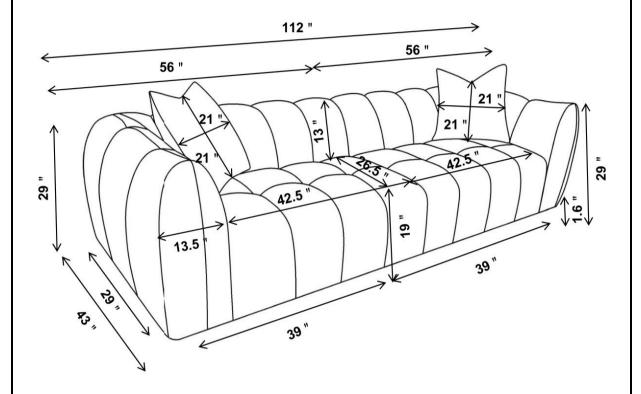

### STEP 2

ITEM: 503997(LAF&RAF)

NOTE:Dimension tolerance ±5%

PAGE 4 OF 4

COASTERFURNITURE.COM