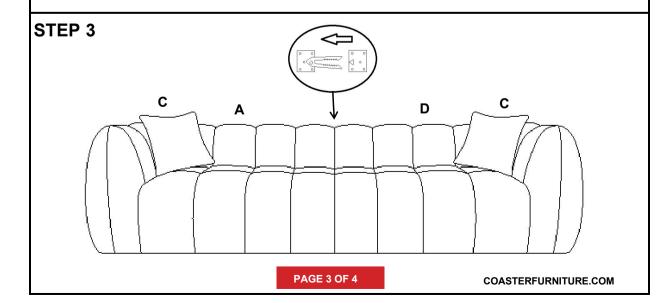

ck to see that all hardware and parts are present prior to start of assembly.
- 3.Please follow attached instruction in the same sequence as numbered to assure fast & easy assembly.

## $\triangle$

#### **WARNING!**

**503997LAF(LAF LOVESEAT)** 

- 1.Don't attempt to repair or modify parts that are broken or defective. Please contact the store immediately.
- 2. This product is for home use only and not intended for commercial establishment.



ASSEMBLY TIME

10 MINUTES

### **PARTS IDENTIFICATION**

| A | LAF LOVESEAT | 1PC | D | RAF LOVESEAT |   | 1PC |
|---|--------------|-----|---|--------------|---|-----|
|   |              |     |   |              | a |     |

- B LEG 4PCS 4PCS
- C PILLOW 1PC C PILLOW 1PC

# ITEM: 503997(LAF&RAF) ASSEMBLY INSTRUCTIONS STEP 1









### STEP 2







ITEM: 503997(LAF&RAF)





NOTE:Dimension tolerance ±5%



PAGE 4 OF 4

COASTERFURNITURE.COM