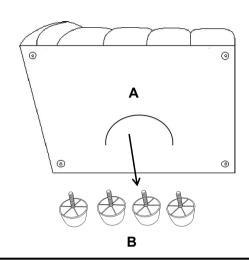

### **PARTS IDENTIFICATION**

| A | LAF LOVESEAT | 1PC | D | RAF LOVESEAT |   | 1PC |
|---|--------------|-----|---|--------------|---|-----|
|   |              |     |   |              | a |     |

- B LEG 4PCS 4PCS
- C PILLOW 1PC C PILLOW 1PC

# ITEM: 503997(LAF&RAF) ASSEMBLY INSTRUCTIONS STEP 1