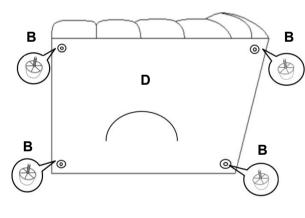

### **PARTS IDENTIFICATION**

| A | LAF LOVESEAT | 1PC | D | RAF LOVESEAT |   | 1PC |
|---|--------------|-----|---|--------------|---|-----|
|   |              |     |   |              | a |     |

- B LEG 4PCS 4PCS
- C PILLOW 1PC C PILLOW 1PC