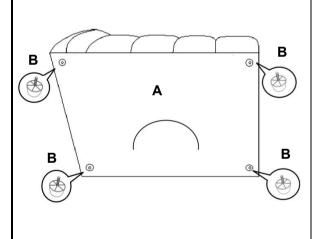

### STEP 2

ITEM: 503997(LAF&RAF)

NOTE:Dimension tolerance ±5%

PAGE 4 OF 4

COASTERFURNITURE.COM