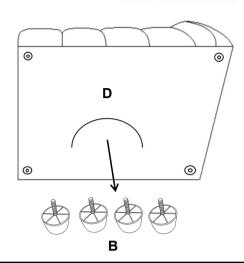

### **PARTS IDENTIFICATION**

| A | LAF LOVESEAT | 1PC | D | RAF LOVESEAT |   | 1PC |
|---|--------------|-----|---|--------------|---|-----|
|   |              |     |   |              | a |     |

- B LEG 4PCS 4PCS
- C PILLOW 1PC C PILLOW 1PC

# ITEM: 503997(LAF&RAF) ASSEMBLY INSTRUCTIONS STEP 1