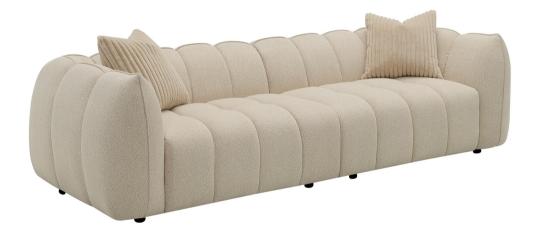

### **PARTS IDENTIFICATION**

| A | LAF LOVESEAT | 1PC | D | RAF LOVESEAT |   | 1PC |
|---|--------------|-----|---|--------------|---|-----|
|   |              |     |   |              | a |     |

- B LEG 4PCS 4PCS
- C PILLOW 1PC C PILLOW 1PC