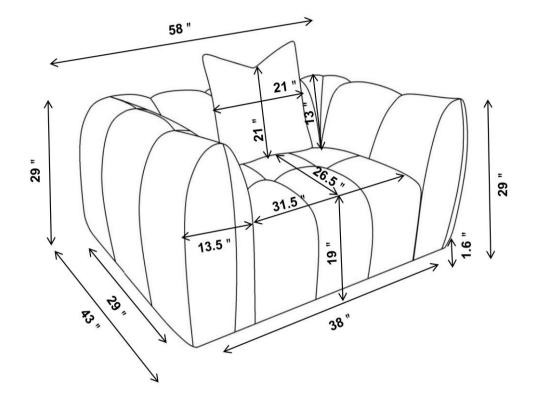

### STEP 3

PAGE 3 OF 4

COASTERFURNITURE.COM

ITEM: 503999

NOTE:Dimension tolerance ±5%