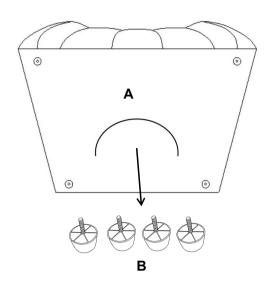

#### **PARTS IDENTIFICATION**

A CHAIR

1PC

B LEG

4PCS

C PILLOW

1PC

# **ASSEMBLY INSTRUCTIONS**

STEP 1

### STEP 2