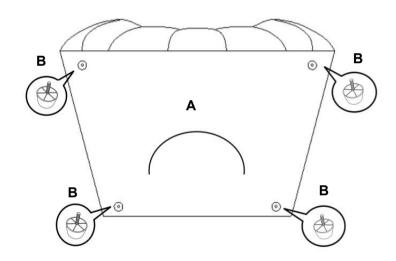

of life

503999 CHAIR

REVISION 0: 05/09/2024

PAGE 1 OF 4

COASTERFURNITURE.COM

ITEM: 503999

## **ASSEMBLY INSTRUCTIONS**



#### ASSEMBLY TIPS:

- 1.Remove hardware from box and sort by size.
- 2.Please check to see that all hardware and parts are present prior to start of assembly.
- 3.Please follow attached instruction in the same sequence as numbered to assure fast & easy assembly.

# $\triangle$

#### WARNING!

- 1.Don't attempt to repair or modify parts that are broken or defective. Please contact the store immediately.
- 2. This product is for home use only and not intended for commercial establishment.



ASSEMBLY TIME

10 MINUTES

#### **PARTS IDENTIFICATION**

A CHAIR



1PC

B LEG



4PCS

C PILLOW



1PC

# ITEM: 503999

# **ASSEMBLY INSTRUCTIONS**

STEP 1





### STEP 2



### STEP 3



PAGE 3 OF 4

COASTERFURNITURE.COM

ITEM: 503999





NOTE:Dimension tolerance ±5%