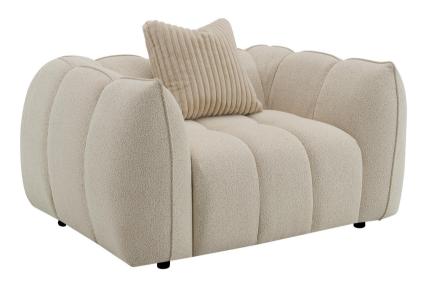

# ASSEMBLY INSTRUCTIONS COASTER FINE FURNITURE



Fine Furniture for every stage of life

503999 CHAIR

REVISION 0: 05/09/2024

PAGE 1 OF 4

COASTERFURNITURE.COM

ITEM: 503999

## **ASSEMBLY INSTRUCTIONS**



#### ASSEMBLY TIPS:

- 1.Remove hardware from box and sort by size.
- 2.Please check to see that all hardware and parts are present prior to start of assembly.
- 3.Please follow attached instruction in the same sequence as numbered to assure fast & easy assembly.

# $\triangle$

#### WARNING!

- 1.Don't attempt to repair or modify parts that are broken or defective. Please contact the store immediately.
- 2. This product is for home use only and not intended for commercial establishment.



ASSEMBLY TIME

10 MINUTES

#### **PARTS IDENTIFICATION**

A CHAIR



1PC

B LEG



4PCS

C PILLOW



1PC

# ITEM: 503999

# **ASSEMBLY INSTRUCT