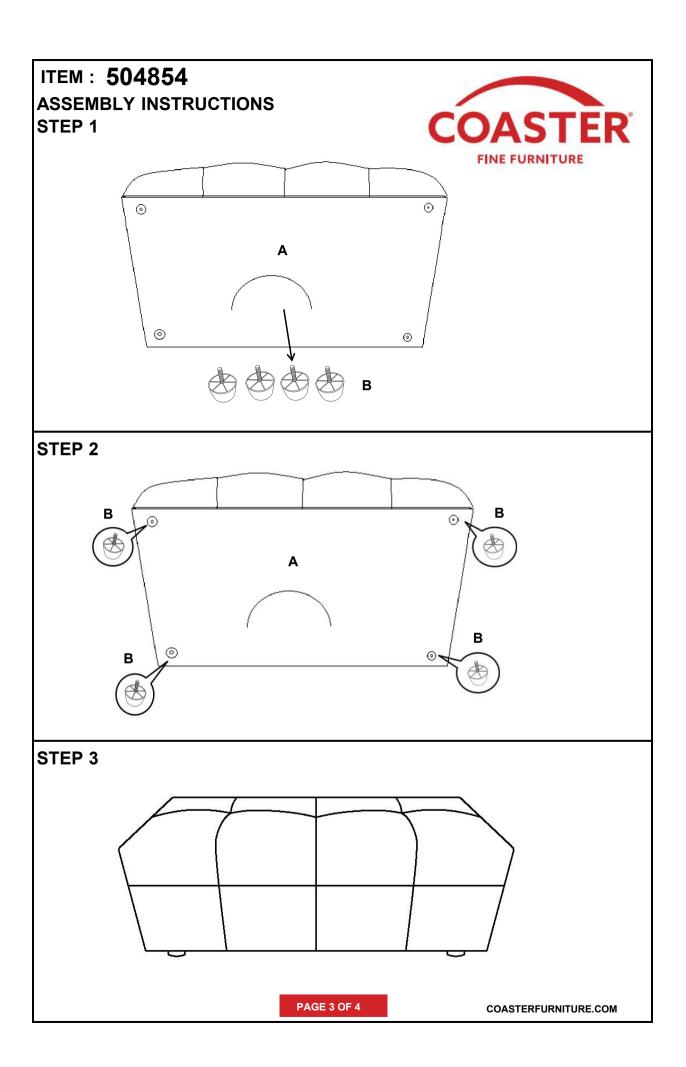

#### ASSEMBLY TIPS:

- 1.Remove hardware from box and sort by size.
- 2.Please check to see that all hardware and parts are present prior to start of assembly.
- 3.Please follow attached instruction in the same sequence as numbered to assure fast & easy assembly.