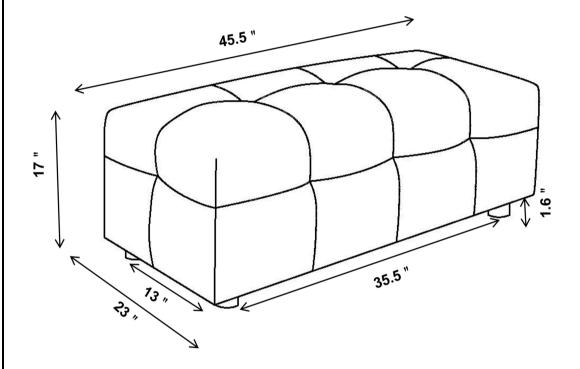

### PARTS IDENTIFICATION

| A | OTTOMAN | 1PC  |
|---|---------|------|
| В | LEG     | 4PCS |

ITEM: 504854

NOTE:Dimension tolerance ±5%