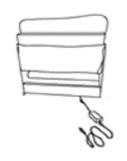

shments.



ASSEMBLY TIME

20 MINUTES

#### PARTS IDENTIFICATION

| PARTS IDENTIFICATION |        |                   |                      |
|----------------------|--------|-------------------|----------------------|
| А                    |        | BASE              | 1PC                  |
| В                    |        | LEG               | 4PCS                 |
| С                    | TRANSF | FORMER/POWER CORD | 1PC                  |
| D                    |        | BACK CUSHION      | 1PC                  |
| E                    |        | RECLINER BACK     | 1PC                  |
|                      | PAGE 2 | 2 OF 5            | COASTERFURNITURE.COM |

### ITEM:**609560ARP**



### ASSEMBLY INSTRUCTIONS

### STEP 1



#### STEP 2



#### STEP 3



## STEP 4 COMPLETE







PAGE 3 OF 5

COASTERFURNITURE.COM