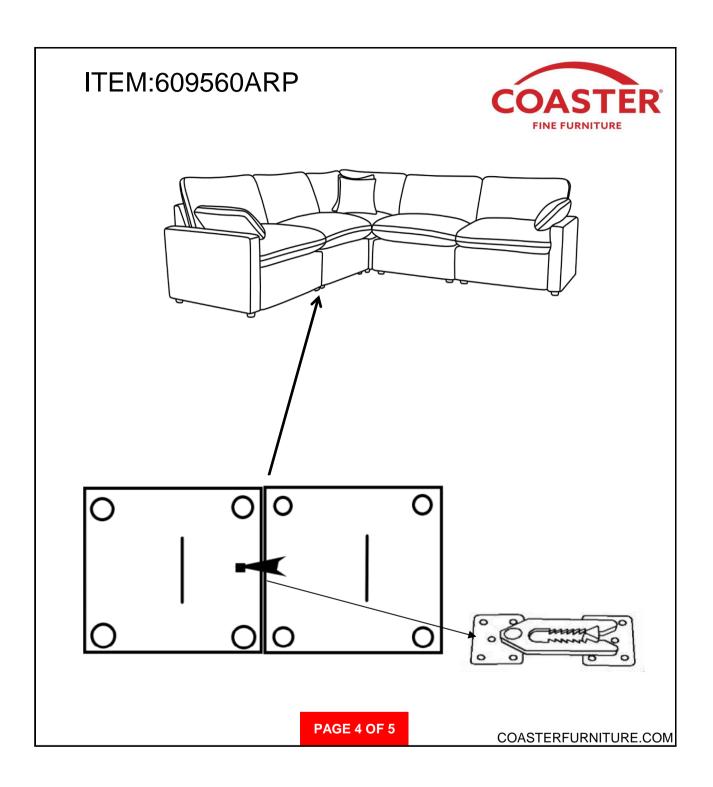

## PARTS IDENTIFICATION

| PARTS IDENTIFICATION |        |                   |                      |
|----------------------|--------|-------------------|----------------------|
| А                    |        | BASE              | 1PC                  |
| В                    |        | LEG               | 4PCS                 |
| С                    | TRANSF | FORMER/POWER CORD | 1PC                  |
| D                    |        | BACK CUSHION      | 1PC                  |
| E                    |        | RECLINER BACK     | 1PC                  |
|                      | PAGE 2 | 2 OF 5            | COASTERFURNITURE.COM |

### ITEM:**609560ARP**



### ASSEMBLY INSTRUCTIONS

### STEP 1



#### STEP 2



#### STEP 3



## STEP 4 COMPLETE







PAGE 3 OF 5

COASTERFURNITURE.COM