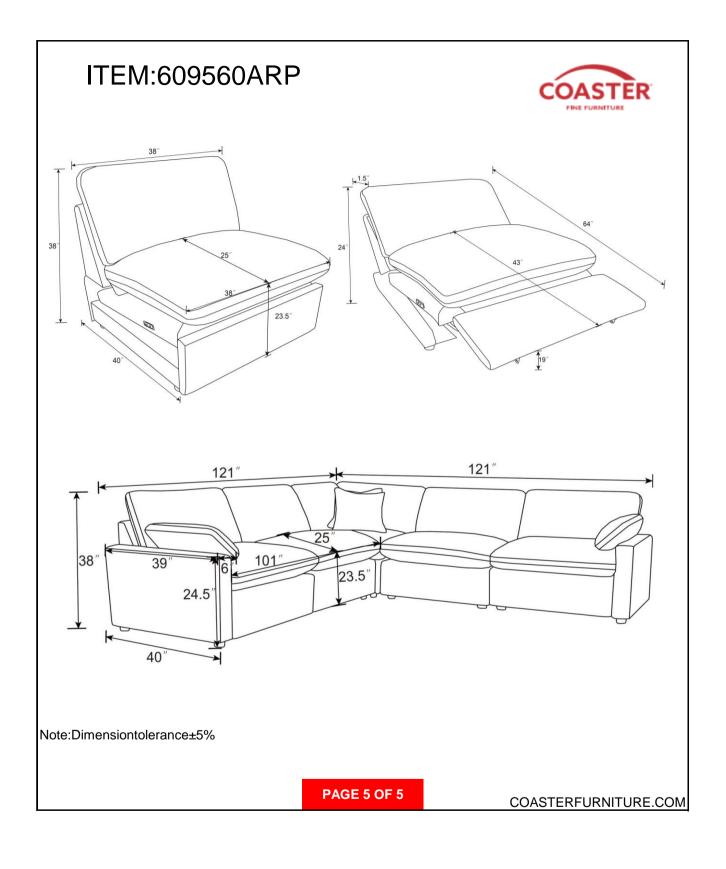

PARTS IDENTIFICATION

| PARTS IDENTIFICATION |        |                   |                      |
|----------------------|--------|-------------------|----------------------|
| А                    |        | BASE              | 1PC                  |
| В                    |        | LEG               | 4PCS                 |
| С                    | TRANSF | FORMER/POWER CORD | 1PC                  |
| D                    |        | BACK CUSHION      | 1PC                  |
| E                    |        | RECLINER BACK     | 1PC                  |
|                      | PAGE 2 | 2 OF 5            | COASTERFURNITURE.COM |

### ITEM:**609560ARP**



### ASSEMBLY INSTRUCTIONS

### STEP 1



#### STEP 2



#### STEP 3



## STEP 4 COMPLETE







PAGE 3 OF 5

COASTERFURNITURE.COM