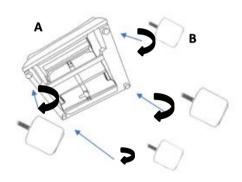

d not intended for commercial establishments.



ASSEMBLY TIME

20 MINUTES

#### PARTS IDENTIFICATION

| PARTS IDENTIFICATION |        |                   |                      |
|----------------------|--------|-------------------|----------------------|
| А                    |        | BASE              | 1PC                  |
| В                    |        | LEG               | 4PCS                 |
| С                    | TRANSF | FORMER/POWER CORD | 1PC                  |
| D                    |        | BACK CUSHION      | 1PC                  |
| E                    |        | RECLINER BACK     | 1PC                  |
|                      | PAGE 2 | 2 OF 5            | COASTERFURNITURE.COM |

### ITEM:**609560ARP**



### ASSEMBLY INSTRUCTIONS

### STEP 1



#### STEP 2



#### STEP 3



## STEP 4 COMPLETE







PAGE 3 OF 5

COASTERFURNITURE.COM