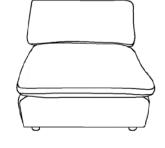

ments.



ASSEMBLY TIME

20 MINUTES

#### PARTS IDENTIFICATION

| PARTS IDENTIFICATION |        |                   |                      |
|----------------------|--------|-------------------|----------------------|
| А                    |        | BASE              | 1PC                  |
| В                    |        | LEG               | 4PCS                 |
| С                    | TRANSF | FORMER/POWER CORD | 1PC                  |
| D                    |        | BACK CUSHION      | 1PC                  |
| E                    |        | RECLINER BACK     | 1PC                  |
|                      | PAGE 2 | 2 OF 5            | COASTERFURNITURE.COM |

### ITEM:**609560ARP**



### ASSEMBLY INSTRUCTIONS

### STEP 1



#### STEP 2



#### STEP 3



## STEP 4 COMPLETE







PAGE 3 OF 5

COASTERFURNITURE.COM