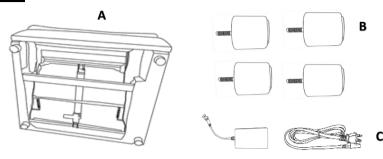

#### PARTS IDENTIFICATION

| PARTS IDENTIFICATION |        |                   |                      |
|----------------------|--------|-------------------|----------------------|
| А                    |        | BASE              | 1PC                  |
| В                    |        | LEG               | 4PCS                 |
| С                    | TRANSF | FORMER/POWER CORD | 1PC                  |
| D                    |        | BACK CUSHION      | 1PC                  |
| E                    |        | RECLINER BACK     | 1PC                  |
|                      | PAGE 2 | 2 OF 5            | COASTERFURNITURE.COM |