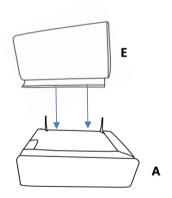

for commercial establishments.



ASSEMBLY TIME

20 MINUTES

#### PARTS IDENTIFICATION

| PARTS IDENTIFICATION |        |                   |                      |
|----------------------|--------|-------------------|----------------------|
| А                    |        | BASE              | 1PC                  |
| В                    |        | LEG               | 4PCS                 |
| С                    | TRANSF | FORMER/POWER CORD | 1PC                  |
| D                    |        | BACK CUSHION      | 1PC                  |
| E                    |        | RECLINER BACK     | 1PC                  |
|                      | PAGE 2 | 2 OF 5            | COASTERFURNITURE.COM |

### ITEM:**609560ARP**



### ASSEMBLY INSTRUCTIONS

### STEP 1



#### STEP 2



#### STEP 3



## STEP 4 COMPLETE







PAGE 3 OF 5

COASTERFURNITURE.COM