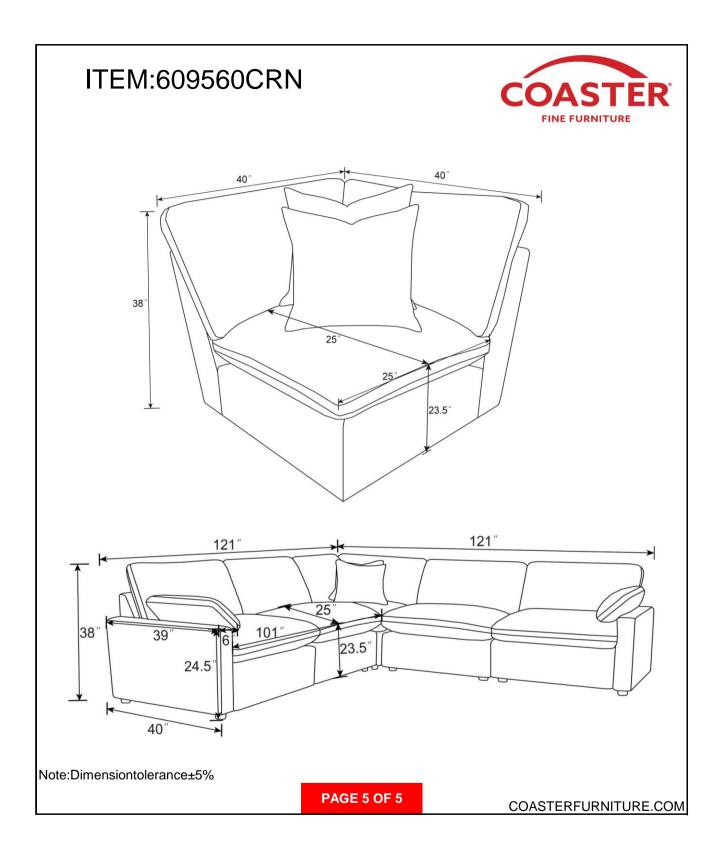

Y TIME

10 MINUTES

| PARTS IDENTIFICATION |    |                    |                      |
|----------------------|----|--------------------|----------------------|
| А                    |    | BASE               | 1PC                  |
| В                    |    | LEG                | 4PCS                 |
| С                    |    | RIGHT BACK CUSHION | 1PC                  |
| D                    |    | LEFT BACK CUSHION  | 1PC                  |
| E                    |    | BIG PILLOW         | 1PC                  |
| F                    |    | PILLOW             | 1PC                  |
|                      | РА | GE 2 OF 5          | COASTERFURNITURE.COM |

# ITEM:**609560CRN ASSEMBLY INSTRUCTIONS** STEP 1 В STEP 2 STEP 3 COMPLETE

PAGE 3 OF 5

COASTERFURNITURE.COM