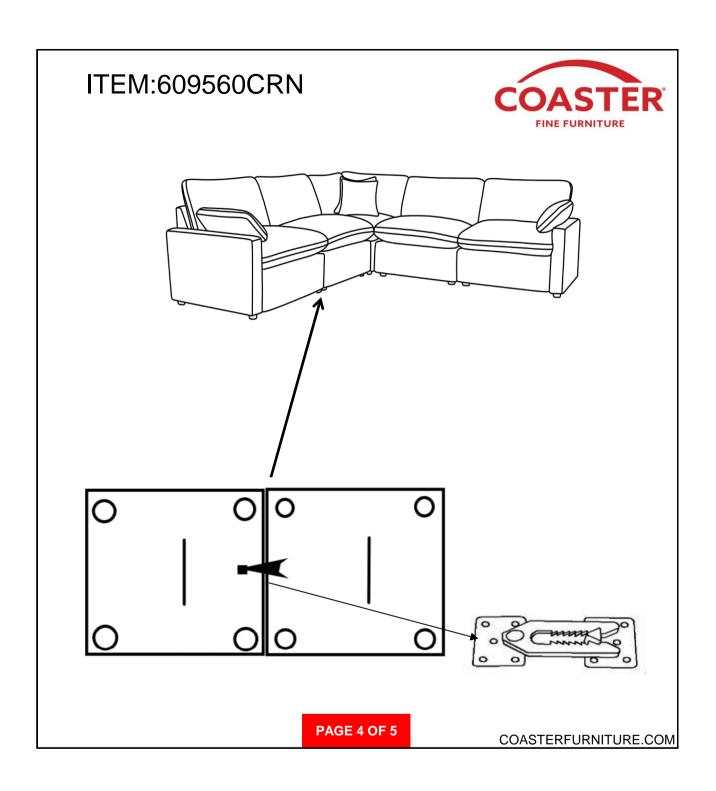

BLY TIME

10 MINUTES

| PARTS IDENTIFICATION |    |                    |                      |
|----------------------|----|--------------------|----------------------|
| А                    |    | BASE               | 1PC                  |
| В                    |    | LEG                | 4PCS                 |
| С                    |    | RIGHT BACK CUSHION | 1PC                  |
| D                    |    | LEFT BACK CUSHION  | 1PC                  |
| E                    |    | BIG PILLOW         | 1PC                  |
| F                    |    | PILLOW             | 1PC                  |
|                      | РА | GE 2 OF 5          | COASTERFURNITURE.COM |

# ITEM:**609560CRN ASSEMBLY INSTRUCTIONS** STEP 1 В STEP 2 STEP 3 COMPLETE

PAGE 3 OF 5

COASTERFURNITURE.COM