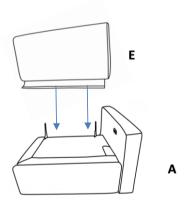

IO IDEIGIII ICATION |  |                        |                      |
|--------------------------|--|------------------------|----------------------|
| А                        |  | BASE                   | 1PC                  |
| В                        |  | LEG                    | 4PCS                 |
| С                        |  | TRANSFORMER/POWER CORD | 1PC                  |
| D                        |  | ARM PILLOW             | 1PC                  |
| E                        |  | RECLINER BACK          | 1PC                  |
| F                        |  | BACK CUSHION           | 1PC                  |
|                          |  | PAGE 2 OF 5            | COASTERFURNITURE.COM |

## **ITEM:609560RRP**



## ASSEMBLY INSTRUCTIONS STEP 1



### STEP 2



### STEP 3



## STEP 4 COMPLETE







PAGE 3 OF 5

COASTERFURNITURE.COM



# ITEM:609560RRP FINE FURNITURE 121" 121" 38" 39 23.5" 24.5 40 Note:Dimensiontolerance±5% PAGE 5 OF 5 COASTERFURNITURE.COM