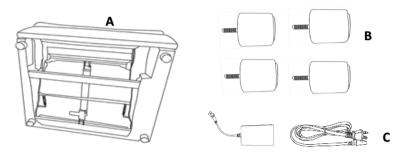

#### PARTS IDENTIFICATION

| I AICIO IDEIGIII ICATION |  |                        |                      |
|--------------------------|--|------------------------|----------------------|
| А                        |  | BASE                   | 1PC                  |
| В                        |  | LEG                    | 4PCS                 |
| С                        |  | TRANSFORMER/POWER CORD | 1PC                  |
| D                        |  | ARM PILLOW             | 1PC                  |
| E                        |  | RECLINER BACK          | 1PC                  |
| F                        |  | BACK CUSHION           | 1PC                  |
|                          |  | PAGE 2 OF 5            | COASTERFURNITURE.COM |