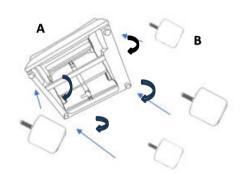

ATION

| I AICIO IDEIGIII ICATION |  |                        |                      |
|--------------------------|--|------------------------|----------------------|
| А                        |  | BASE                   | 1PC                  |
| В                        |  | LEG                    | 4PCS                 |
| С                        |  | TRANSFORMER/POWER CORD | 1PC                  |
| D                        |  | ARM PILLOW             | 1PC                  |
| E                        |  | RECLINER BACK          | 1PC                  |
| F                        |  | BACK CUSHION           | 1PC                  |
|                          |  | PAGE 2 OF 5            | COASTERFURNITURE.COM |

## **ITEM:609560RRP**



## ASSEMBLY INSTRUCTIONS STEP 1



### STEP 2



### STEP 3



## STEP 4 COMPLETE







PAGE 3 OF 5

COASTERFURNITURE.COM



# ITEM:609560RRP FINE FURNITURE 121" 121" 38" 39 23.5" 24.5 40 Note:Dimensiontolerance±5% PAGE 5 OF 5 COASTERFURNITURE.COM