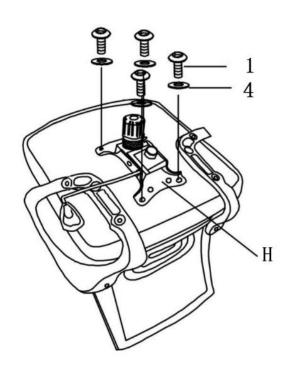

### STEP 1

| NO | DESCRIPTION                          | FIGURE    | QTY  |
|----|--------------------------------------|-----------|------|
| 1  | BLOT<br>(M8±20mm - BLK)              |           | 8PCS |
| 2  | BLOT<br>(M6*35mm - BLK)              | <b>()</b> | 4PCS |
| 3  | FLAT WASHER<br>(M6*18mm*1.2mm - BLK) | 0         | 8PCS |
| 4  | CAP                                  | 0         | 4PCS |
| 5  | ALLEN WERNCH<br>(M6 - BLK)           |           | 1PC  |

#### ASSEMBLY TIPS:

- 1. Remove hardware from box and sort by size.
- 2. Please check to see that all hardware and parts are present prior to start of assembly.
- 3. Please follow attached instructions in the same sequence as numbered to assure fast & easy assembly.