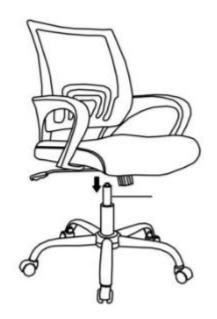

| C |       | GAS LIFT    | 1PC  |
| D |       | SEAT        | 1PC  |
| E | () LE | EFT ARMREST | 1PC  |

| NO | DESCRIPTION                          | FIGURE    | QTY  |
|----|--------------------------------------|-----------|------|
| 1  | BLOT<br>(M8±20mm - BLK)              |           | 8PCS |
| 2  | BLOT<br>(M6*35mm - BLK)              | <b>()</b> | 4PCS |
| 3  | FLAT WASHER<br>(M6*18mm*1.2mm - BLK) | 0         | 8PCS |
| 4  | CAP                                  | 0         | 4PCS |
| 5  | ALLEN WERNCH<br>(M6 - BLK)           |           | 1PC  |



BACKREST 1PC

1PC

**RIGHT ARMREST** 



ADJUSTING PLATE 1PC

# ITEM:802014

# **ASSEMBLY INSTRUCTIONS**



### STEP 1



### STEP 2



### STEP 3



COASTERFURNITURE.COM

# ITEM:802014

# **ASSEMBLY INSTRUCTIONS**



STEP 4



STEP 5



COASTERFURNITURE.COM

# **ASSEMBLY INSTRUCTIONS**





Note: Dimension tolerance ±5

COASTERFURNITURE.COM