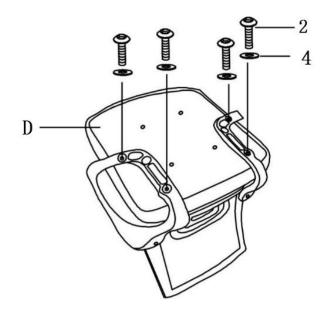

TOR      | 5PCS |
|---|-------|-------------|------|
| В |       | BASE        | 1PC  |
| C |       | GAS LIFT    | 1PC  |
| D |       | SEAT        | 1PC  |
| E | () LE | EFT ARMREST | 1PC  |

| NO | DESCRIPTION                          | FIGURE    | QTY  |
|----|--------------------------------------|-----------|------|
| 1  | BLOT<br>(M8±20mm - BLK)              |           | 8PCS |
| 2  | BLOT<br>(M6*35mm - BLK)              | <b>()</b> | 4PCS |
| 3  | FLAT WASHER<br>(M6*18mm*1.2mm - BLK) | 0         | 8PCS |
| 4  | CAP                                  | 0         | 4PCS |
| 5  | ALLEN WERNCH<br>(M6 - BLK)           |           | 1PC  |



BACKREST 1PC

1PC

**RIGHT ARMREST** 



ADJUSTING PLATE 1PC

# ITEM:802014

# **ASSEMBLY INSTRUCTIONS**



### STEP 1



### STEP 2



### STEP 3



COASTERFURNITURE.COM

# ITEM:802014

# **ASSEMBLY INSTRUCTIONS**



STEP 4



STEP 5



COASTERFURNITURE.COM

# **ASSEMBLY INSTRUCTIONS**





Note: Dimension tolerance ±5

COASTERFURNITURE.COM