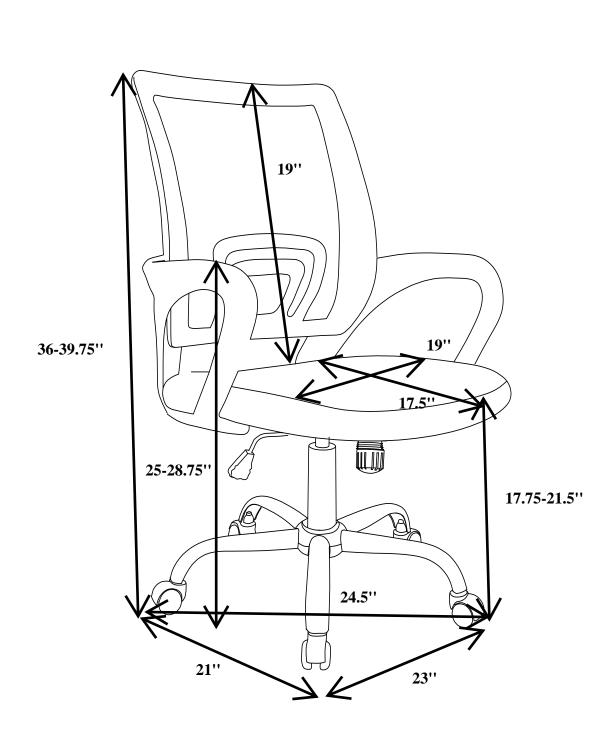

| 1PC  |
| E | () LE | EFT ARMREST | 1PC  |

| NO | DESCRIPTION                          | FIGURE    | QTY  |
|----|--------------------------------------|-----------|------|
| 1  | BLOT<br>(M8±20mm - BLK)              |           | 8PCS |
| 2  | BLOT<br>(M6*35mm - BLK)              | <b>()</b> | 4PCS |
| 3  | FLAT WASHER<br>(M6*18mm*1.2mm - BLK) | 0         | 8PCS |
| 4  | CAP                                  | 0         | 4PCS |
| 5  | ALLEN WERNCH<br>(M6 - BLK)           |           | 1PC  |



BACKREST 1PC

1PC

**RIGHT ARMREST** 



ADJUSTING PLATE 1PC

# ITEM:802014

# **ASSEMBLY INSTRUCTIONS**



### STEP 1



### STEP 2



### STEP 3



COASTERFURNITURE.COM

# ITEM:802014

# **ASSEMBLY INSTRUCTIONS**



STEP 4



STEP 5



COASTERFURNITURE.COM

# **ASSEMBLY INSTRUCTIONS**





Note: Dimension tolerance ±5

COASTERFURNITURE.COM