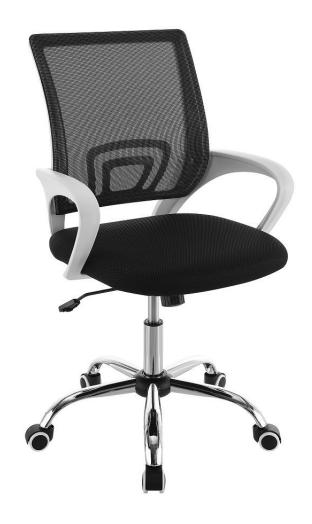

### **PARTS IDENTIFICATION**

### HARDWARE IDENTIFICATION

| A | 8     | CASTOR      | 5PCS |
|---|-------|-------------|------|
| В |       | BASE        | 1PC  |
| C |       | GAS LIFT    | 1PC  |
| D |       | SEAT        | 1PC  |
| E | () LE | EFT ARMREST | 1PC  |