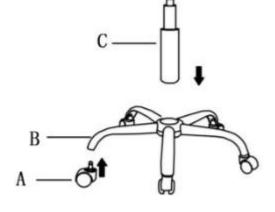

IFICATION

| A | 8     | CASTOR      | 5PCS |
|---|-------|-------------|------|
| В |       | BASE        | 1PC  |
| C |       | GAS LIFT    | 1PC  |
| D |       | SEAT        | 1PC  |
| E | () LE | EFT ARMREST | 1PC  |

| NO | DESCRIPTION                          | FIGURE    | QTY  |
|----|--------------------------------------|-----------|------|
| 1  | BLOT<br>(M8±20mm - BLK)              |           | 8PCS |
| 2  | BLOT<br>(M6*35mm - BLK)              | <b>()</b> | 4PCS |
| 3  | FLAT WASHER<br>(M6*18mm*1.2mm - BLK) | 0         | 8PCS |
| 4  | CAP                                  | 0         | 4PCS |
| 5  | ALLEN WERNCH<br>(M6 - BLK)           |           | 1PC  |



BACKREST 1PC

1PC

**RIGHT ARMREST** 



ADJUSTING PLATE 1PC

# ITEM:802014

# **ASSEMBLY INSTRUCTIONS**



### STEP 1



### STEP 2



### STEP 3



COASTERFURNITURE.COM

# ITEM:802014

# **ASSEMBLY INSTRUCTIONS**



STEP 4



STEP 5



COASTERFURNITURE.COM

# **ASSEMBLY INSTRUCTIONS**





Note: Dimension tolerance ±5

COASTERFURNITURE.COM