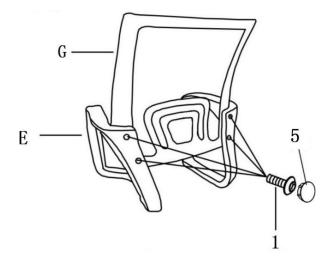

| 8     | CASTOR      | 5PCS |
|---|-------|-------------|------|
| В |       | BASE        | 1PC  |
| C |       | GAS LIFT    | 1PC  |
| D |       | SEAT        | 1PC  |
| E | () LE | EFT ARMREST | 1PC  |

| NO | DESCRIPTION                          | FIGURE    | QTY  |
|----|--------------------------------------|-----------|------|
| 1  | BLOT<br>(M8±20mm - BLK)              |           | 8PCS |
| 2  | BLOT<br>(M6*35mm - BLK)              | <b>()</b> | 4PCS |
| 3  | FLAT WASHER<br>(M6*18mm*1.2mm - BLK) | 0         | 8PCS |
| 4  | CAP                                  | 0         | 4PCS |
| 5  | ALLEN WERNCH<br>(M6 - BLK)           |           | 1PC  |



BACKREST 1PC

1PC

**RIGHT ARMREST** 



ADJUSTING PLATE 1PC

# ITEM:802014

# **ASSEMBLY INSTRUCTIONS**



### STEP 1



### STEP 2



### STEP 3



COASTERFURNITURE.COM

# ITEM:802014

# **ASSEMBLY INSTRUCTIONS**



STEP 4



STEP 5



COASTERFURNITURE.COM

# **ASSEMBLY INSTRUCTIONS**





Note: Dimension tolerance ±5

COASTERFURNITURE.COM