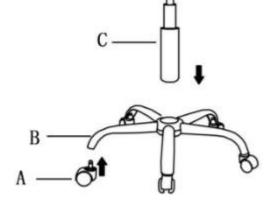

RDWARE IDENTIFICATION

| A | 8   | CASTOR      | 5PCS |
|---|-----|-------------|------|
| В | 4   | BASE        | 1PC  |
| C |     | GAS LIFT    | 1PC  |
| D |     | ) SEAT      | 1PC  |
| E | O L | EFT ARMREST | 1PC  |

| NO | DESCRIPTION                          | FIGURE    | QTY  |
|----|--------------------------------------|-----------|------|
| 1  | BLOT<br>(M8*20mm - BLK)              |           | 8PCS |
| 2  | BLOT<br>(M6*35mm - BLK)              | <b>()</b> | 4PCS |
| 3  | FLAT WASHER<br>(M6*18mm*1.2mm - BLK) | 0         | 8PCS |
| 4  | CAP                                  | 0         | 4PCS |
| 5  | ALLEN WERNCH<br>(M6 - BLK)           |           | 1PC  |



BACKREST 1PC

1PC

**RIGHT ARMREST** 



ADJUSTING PLATE 1PC

# ITEM:802015

# **ASSEMBLY INSTRUCTIONS**



### STEP 1



### STEP 2



## STEP 3



COASTERFURNITURE.COM

# ITEM:802015

# **ASSEMBLY INSTRUCTIONS**



STEP 4



### STEP 5



COASTERFURNITURE.COM





Note: Dimension tolerance ±5

COASTERFURNITURE.COM