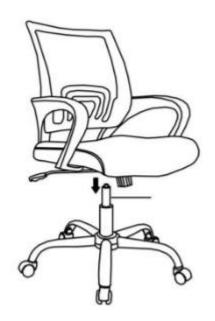

|
| C |     | GAS LIFT    | 1PC  |
| D |     | ) SEAT      | 1PC  |
| E | O L | EFT ARMREST | 1PC  |

| NO | DESCRIPTION                          | FIGURE    | QTY  |
|----|--------------------------------------|-----------|------|
| 1  | BLOT<br>(M8*20mm - BLK)              |           | 8PCS |
| 2  | BLOT<br>(M6*35mm - BLK)              | <b>()</b> | 4PCS |
| 3  | FLAT WASHER<br>(M6*18mm*1.2mm - BLK) | 0         | 8PCS |
| 4  | CAP                                  | 0         | 4PCS |
| 5  | ALLEN WERNCH<br>(M6 - BLK)           |           | 1PC  |



BACKREST 1PC

1PC

**RIGHT ARMREST** 



ADJUSTING PLATE 1PC

# ITEM:802015

# **ASSEMBLY INSTRUCTIONS**



### STEP 1



### STEP 2



## STEP 3



COASTERFURNITURE.COM

# ITEM:802015

# **ASSEMBLY INSTRUCTIONS**



STEP 4



### STEP 5



COASTERFURNITURE.COM





Note: Dimension tolerance ±5

COASTERFURNITURE.COM