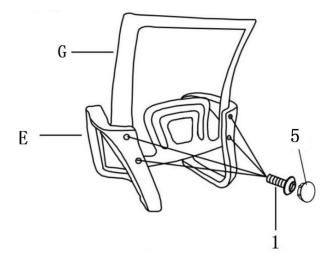

ICATION

| A | 8   | CASTOR      | 5PCS |
|---|-----|-------------|------|
| В | 4   | BASE        | 1PC  |
| C |     | GAS LIFT    | 1PC  |
| D |     | ) SEAT      | 1PC  |
| E | O L | EFT ARMREST | 1PC  |

| NO | DESCRIPTION                          | FIGURE    | QTY  |
|----|--------------------------------------|-----------|------|
| 1  | BLOT<br>(M8*20mm - BLK)              |           | 8PCS |
| 2  | BLOT<br>(M6*35mm - BLK)              | <b>()</b> | 4PCS |
| 3  | FLAT WASHER<br>(M6*18mm*1.2mm - BLK) | 0         | 8PCS |
| 4  | CAP                                  | 0         | 4PCS |
| 5  | ALLEN WERNCH<br>(M6 - BLK)           |           | 1PC  |



BACKREST 1PC

1PC

**RIGHT ARMREST** 



ADJUSTING PLATE 1PC

# ITEM:802015

# **ASSEMBLY INSTRUCTIONS**



### STEP 1



### STEP 2



## STEP 3



COASTERFURNITURE.COM

# ITEM:802015

# **ASSEMBLY INSTRUCTIONS**



STEP 4



### STEP 5



COASTERFURNITURE.COM





Note: Dimension tolerance ±5

COASTERFURNITURE.COM