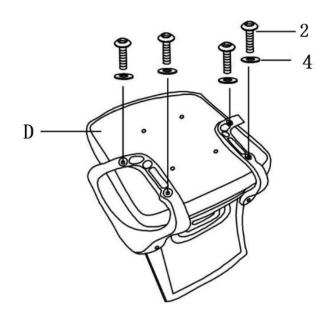

| 8   | CASTOR      | 5PCS |
|---|-----|-------------|------|
| В | 4   | BASE        | 1PC  |
| C |     | GAS LIFT    | 1PC  |
| D |     | ) SEAT      | 1PC  |
| E | O L | EFT ARMREST | 1PC  |

| NO | DESCRIPTION                          | FIGURE    | QTY  |
|----|--------------------------------------|-----------|------|
| 1  | BLOT<br>(M8*20mm - BLK)              |           | 8PCS |
| 2  | BLOT<br>(M6*35mm - BLK)              | <b>()</b> | 4PCS |
| 3  | FLAT WASHER<br>(M6*18mm*1.2mm - BLK) | 0         | 8PCS |
| 4  | CAP                                  | 0         | 4PCS |
| 5  | ALLEN WERNCH<br>(M6 - BLK)           |           | 1PC  |



BACKREST 1PC

1PC

**RIGHT ARMREST** 



ADJUSTING PLATE 1PC

# ITEM:802015

# **ASSEMBLY INSTRUCTIONS**



### STEP 1



### STEP 2



## STEP 3



COASTERFURNITURE.COM

# ITEM:802015

# **ASSEMBLY INSTRUCTIONS**



STEP 4



### STEP 5



COASTERFURNITURE.COM





Note: Dimension tolerance ±5

COASTERFURNITURE.COM