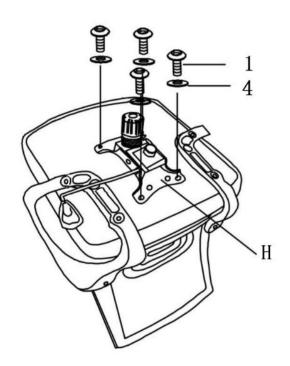

| 1PC  |
| C |     | GAS LIFT    | 1PC  |
| D |     | ) SEAT      | 1PC  |
| E | O L | EFT ARMREST | 1PC  |

| NO | DESCRIPTION                          | FIGURE    | QTY  |
|----|--------------------------------------|-----------|------|
| 1  | BLOT<br>(M8*20mm - BLK)              |           | 8PCS |
| 2  | BLOT<br>(M6*35mm - BLK)              | <b>()</b> | 4PCS |
| 3  | FLAT WASHER<br>(M6*18mm*1.2mm - BLK) | 0         | 8PCS |
| 4  | CAP                                  | 0         | 4PCS |
| 5  | ALLEN WERNCH<br>(M6 - BLK)           |           | 1PC  |



BACKREST 1PC

1PC

**RIGHT ARMREST** 



ADJUSTING PLATE 1PC

# ITEM:802015

# **ASSEMBLY INSTRUCTIONS**



### STEP 1



### STEP 2



## STEP 3



COASTERFURNITURE.COM

# ITEM:802015

# **ASSEMBLY INSTRUCTIONS**



STEP 4



### STEP 5



COASTERFURNITURE.COM





Note: Dimension tolerance ±5

COASTERFURNITURE.COM