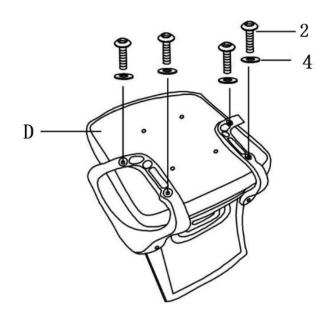

OR      | 5PCS |
|---|------|-------------|------|
| В |      | BASE        | 1PC  |
| C |      | GAS LIFT    | 1PC  |
| D |      | SEAT        | 1PC  |
| E | C LE | EFT ARMREST | 1PC  |

| NO | DESCRIPTION                          | FIGURE    | QTY  |
|----|--------------------------------------|-----------|------|
| 1  | BLOT<br>(M8*20mm - BLK)              |           | 8PCS |
| 2  | BLOT<br>(M6*35mm - BLK)              | <b>()</b> | 4PCS |
| 3  | FLAT WASHER<br>(M6*18mm*1.2mm - BLK) | 0         | 8PCS |
| 4  | CAP                                  | 0         | 4PCS |
| 5  | ALLEN WERNCH<br>(M6 - BLK)           |           | 1PC  |



ADJUSTING PLATE 1PC

**RIGHT ARMREST** 

**BACKREST** 

1PC

1PC

# ITEM:802017

## **ASSEMBLY INSTRUCTIONS**



#### STEP 1



#### STEP 2



## STEP 3



COASTERFURNITURE.COM

# ITEM:802017

## **ASSEMBLY INSTRUCTIONS**



STEP 4



#### STEP 5



COASTERFURNITURE.COM

## **ASSEMBLY INSTRUCTIONS**





Note: Dimension tolerance ±5

COASTERFURNITURE.COM