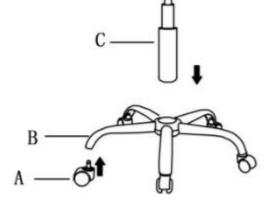

#### STEP 1

#### HARDWARE IDENTIFICATION

| A | 8    | CASTOR      | 5PCS |
|---|------|-------------|------|
| В |      | BASE        | 1PC  |
| C |      | GAS LIFT    | 1PC  |
| D |      | SEAT        | 1PC  |
| E | C LE | EFT ARMREST | 1PC  |