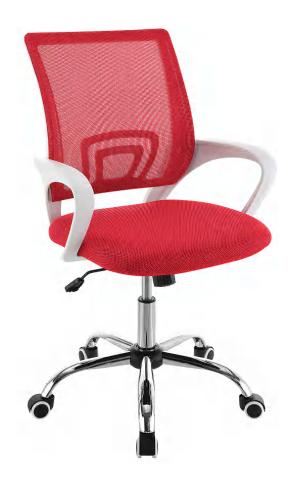

#### **PARTS IDENTIFICATION**

#### HARDWARE IDENTIFICATION

| A | 8    | CASTOR      | 5PCS |
|---|------|-------------|------|
| В |      | BASE        | 1PC  |
| C |      | GAS LIFT    | 1PC  |
| D |      | SEAT        | 1PC  |
| E | C LE | EFT ARMREST | 1PC  |