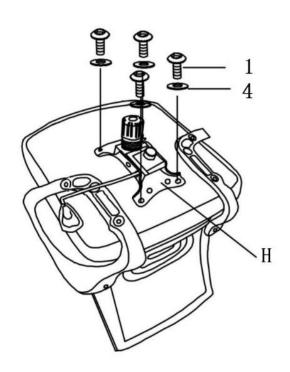

PC  |
| C |      | GAS LIFT    | 1PC  |
| D |      | SEAT        | 1PC  |
| E | C LE | EFT ARMREST | 1PC  |

| NO | DESCRIPTION                          | FIGURE    | QTY  |
|----|--------------------------------------|-----------|------|
| 1  | BLOT<br>(M8*20mm - BLK)              |           | 8PCS |
| 2  | BLOT<br>(M6*35mm - BLK)              | <b>()</b> | 4PCS |
| 3  | FLAT WASHER<br>(M6*18mm*1.2mm - BLK) | 0         | 8PCS |
| 4  | CAP                                  | 0         | 4PCS |
| 5  | ALLEN WERNCH<br>(M6 - BLK)           |           | 1PC  |



ADJUSTING PLATE 1PC

**RIGHT ARMREST** 

**BACKREST** 

1PC

1PC

# ITEM:802017

## **ASSEMBLY INSTRUCTIONS**



#### STEP 1



#### STEP 2



## STEP 3



COASTERFURNITURE.COM

# ITEM:802017

## **ASSEMBLY INSTRUCTIONS**



STEP 4



#### STEP 5



COASTERFURNITURE.COM

## **ASSEMBLY INSTRUCTIONS**





Note: Dimension tolerance ±5

COASTERFURNITURE.COM