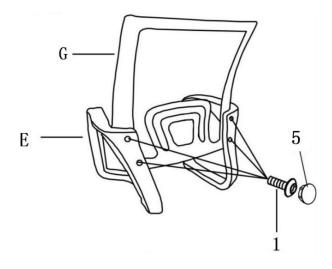

#### STEP 2

| NO | DESCRIPTION                          | FIGURE    | QTY  |
|----|--------------------------------------|-----------|------|
| 1  | BLOT<br>(M8*20mm - BLK)              |           | 8PCS |
| 2  | BLOT<br>(M6*35mm - BLK)              | <b>()</b> | 4PCS |
| 3  | FLAT WASHER<br>(M6*18mm*1.2mm - BLK) | 0         | 8PCS |
| 4  | CAP                                  | 0         | 4PCS |
| 5  | ALLEN WERNCH<br>(M6 - BLK)           |           | 1PC  |