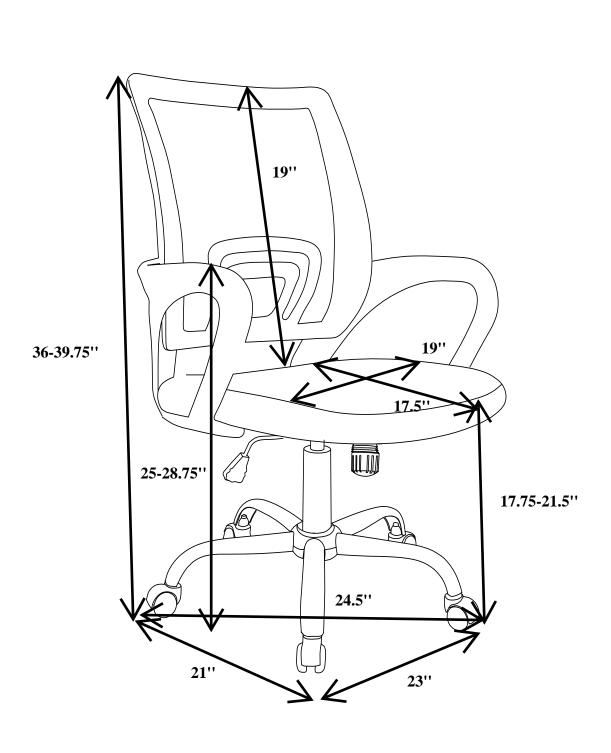

## **ASSEMBLY INSTRUCTIONS**

Note: Dimension tolerance ±5

COASTERFURNITURE.COM