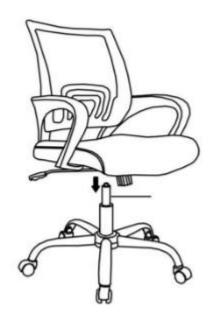

| GAS LIFT    | 1PC  |
| D |      | SEAT        | 1PC  |
| E | C LE | EFT ARMREST | 1PC  |

| NO | DESCRIPTION                          | FIGURE    | QTY  |
|----|--------------------------------------|-----------|------|
| 1  | BLOT<br>(M8*20mm - BLK)              |           | 8PCS |
| 2  | BLOT<br>(M6*35mm - BLK)              | <b>()</b> | 4PCS |
| 3  | FLAT WASHER<br>(M6*18mm*1.2mm - BLK) | 0         | 8PCS |
| 4  | CAP                                  | 0         | 4PCS |
| 5  | ALLEN WERNCH<br>(M6 - BLK)           |           | 1PC  |



ADJUSTING PLATE 1PC

**RIGHT ARMREST** 

**BACKREST** 

1PC

1PC

# ITEM:802017

## **ASSEMBLY INSTRUCTIONS**



#### STEP 1



#### STEP 2



## STEP 3



COASTERFURNITURE.COM

# ITEM:802017

## **ASSEMBLY INSTRUCTIONS**



STEP 4



#### STEP 5



COASTERFURNITURE.COM

## **ASSEMBLY INSTRUCTIONS**





Note: Dimension tolerance ±5

COASTERFURNITURE.COM