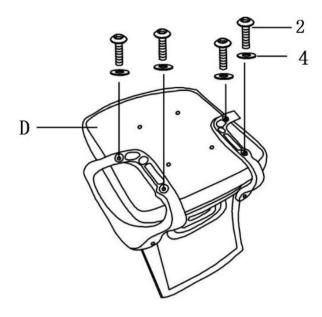

#### HARDWARE IDENTIFICATION

| A | $\mathbb{Q}$ | CASTOR          | 5PCS |
|---|--------------|-----------------|------|
| B | A            | BASE            | 1PC  |
| С |              | ₽ GAS LIFT      | 1PC  |
| D |              | SEAT            | 1PC  |
| E | 0            | LEFT ARMREST    | 1PC  |
| F | 0            | RIGHT ARMREST   | 1PC  |
| G |              | BACKREST        | 1PC  |
| H | a state      | ADJUSTING PLATE | 1PC  |
|   |              |                 |      |

| NO | DESCRIPTION                          | FIGURE     | QTY  |
|----|--------------------------------------|------------|------|
| 1  | BLOT<br>(M8*20mm - BLK)              | Omm        | 8PCS |
| 2  | BLOT<br>(M6*35mm - BLK)              | ()         | 4PCS |
| 3  | FLAT WASHER<br>(M6*18mm*1.2mm - BLK) | 0          | 8PCS |
| 4  | CAP                                  | $\bigcirc$ | 4PCS |
| 5  | ALLEN WERNCH<br>(M6 - BLK)           |            | 1PC  |

#### ASSEMBLY INSTRUCTIONS

STEP 4

STEP 5

COASTERFURNITURE.COM

PAGE 4 OF 5