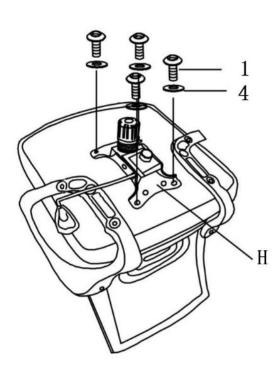

RIGHT ARMREST   | 1PC  |
| G |              | BACKREST        | 1PC  |
| H | a state      | ADJUSTING PLATE | 1PC  |
|   |              |                 |      |

| NO | DESCRIPTION                          | FIGURE     | QTY  |
|----|--------------------------------------|------------|------|
| 1  | BLOT<br>(M8*20mm - BLK)              | Omm        | 8PCS |
| 2  | BLOT<br>(M6*35mm - BLK)              | ()         | 4PCS |
| 3  | FLAT WASHER<br>(M6*18mm*1.2mm - BLK) | 0          | 8PCS |
| 4  | CAP                                  | $\bigcirc$ | 4PCS |
| 5  | ALLEN WERNCH<br>(M6 - BLK)           |            | 1PC  |

COASTERFURNITURE.COM

## ITEM:802018

### ASSEMBLY INSTRUCTIONS











STEP 3



COASTERFURNITURE.COM

PAGE 3 OF 5

# ITEM:802018

#### ASSEMBLY INSTRUCTIONS



STEP 4



STEP 5



COASTERFURNITURE.COM

PAGE 4 OF 5

# ITEM:802018 ASSEMBLY INSTRUCTIONS





#### Note : Dimension tolerance ±5

COASTERFURNITURE.COM