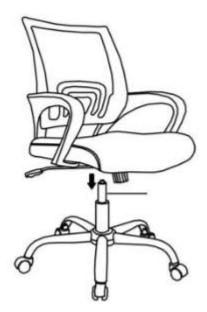

EST   | 1PC  |
| G |              | BACKREST        | 1PC  |
| H | a state      | ADJUSTING PLATE | 1PC  |
|   |              |                 |      |

| NO | DESCRIPTION                          | FIGURE     | QTY  |
|----|--------------------------------------|------------|------|
| 1  | BLOT<br>(M8*20mm - BLK)              | Omm        | 8PCS |
| 2  | BLOT<br>(M6*35mm - BLK)              | ()         | 4PCS |
| 3  | FLAT WASHER<br>(M6*18mm*1.2mm - BLK) | 0          | 8PCS |
| 4  | CAP                                  | $\bigcirc$ | 4PCS |
| 5  | ALLEN WERNCH<br>(M6 - BLK)           |            | 1PC  |

COASTERFURNITURE.COM

## ITEM:802018

### ASSEMBLY INSTRUCTIONS











STEP 3



COASTERFURNITURE.COM

PAGE 3 OF 5

# ITEM:802018

#### ASSEMBLY INSTRUCTIONS



STEP 4



STEP 5



COASTERFURNITURE.COM

PAGE 4 OF 5

# ITEM:802018 ASSEMBLY INSTRUCTIONS





#### Note : Dimension tolerance ±5

COASTERFURNITURE.COM