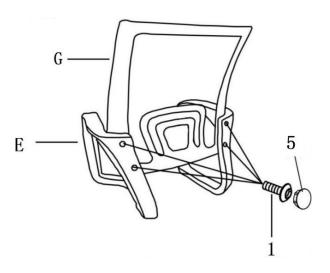

#### HARDWARE IDENTIFICATION

| A | $\mathbb{Q}$ | CASTOR          | 5PCS |
|---|--------------|-----------------|------|
| B | A            | BASE            | 1PC  |
| С |              | ₽ GAS LIFT      | 1PC  |
| D |              | SEAT            | 1PC  |
| E | 0            | LEFT ARMREST    | 1PC  |
| F | 0            | RIGHT ARMREST   | 1PC  |
| G |              | BACKREST        | 1PC  |
| H | a state      | ADJUSTING PLATE | 1PC  |
|   |              |                 |      |

| NO | DESCRIPTION                          | FIGURE     | QTY  |
|----|--------------------------------------|------------|------|
| 1  | BLOT<br>(M8*20mm - BLK)              | Omm        | 8PCS |
| 2  | BLOT<br>(M6*35mm - BLK)              | ()         | 4PCS |
| 3  | FLAT WASHER<br>(M6*18mm*1.2mm - BLK) | 0          | 8PCS |
| 4  | CAP                                  | $\bigcirc$ | 4PCS |
| 5  | ALLEN WERNCH<br>(M6 - BLK)           |            | 1PC  |

### ASSEMBLY INSTRUCTIONS

STEP 3

COASTERFURNITURE.COM

PAGE 3 OF 5