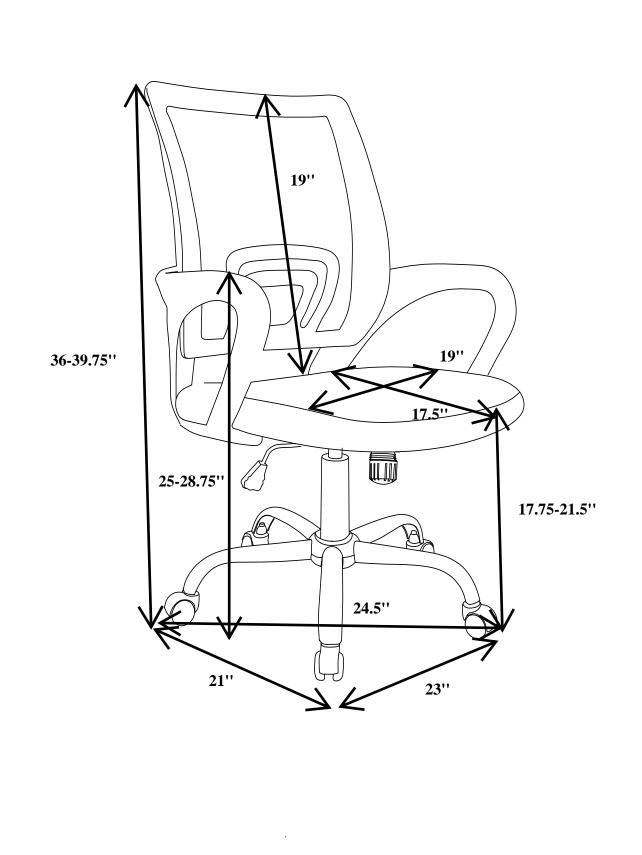

| ADJUSTING PLATE | 1PC  |
|   |              |                 |      |

| NO | DESCRIPTION                          | FIGURE     | QTY  |
|----|--------------------------------------|------------|------|
| 1  | BLOT<br>(M8*20mm - BLK)              | Omm        | 8PCS |
| 2  | BLOT<br>(M6*35mm - BLK)              | ()         | 4PCS |
| 3  | FLAT WASHER<br>(M6*18mm*1.2mm - BLK) | 0          | 8PCS |
| 4  | CAP                                  | $\bigcirc$ | 4PCS |
| 5  | ALLEN WERNCH<br>(M6 - BLK)           |            | 1PC  |

COASTERFURNITURE.COM

## ITEM:802018

### ASSEMBLY INSTRUCTIONS











STEP 3



COASTERFURNITURE.COM

PAGE 3 OF 5

# ITEM:802018

#### ASSEMBLY INSTRUCTIONS



STEP 4



STEP 5



COASTERFURNITURE.COM

PAGE 4 OF 5

# ITEM:802018 ASSEMBLY INSTRUCTIONS





#### Note : Dimension tolerance ±5

COASTERFURNITURE.COM