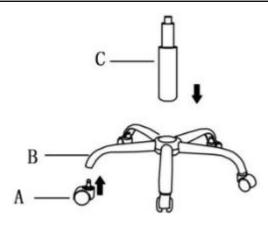

#### HARDWARE IDENTIFICATION

| A | $\mathbb{Q}$ | CASTOR          | 5PCS |
|---|--------------|-----------------|------|
| B | A            | BASE            | 1PC  |
| С |              | ₽ GAS LIFT      | 1PC  |
| D |              | SEAT            | 1PC  |
| E | 0            | LEFT ARMREST    | 1PC  |
| F | 0            | RIGHT ARMREST   | 1PC  |
| G |              | BACKREST        | 1PC  |
| H | a state      | ADJUSTING PLATE | 1PC  |
|   |              |                 |      |