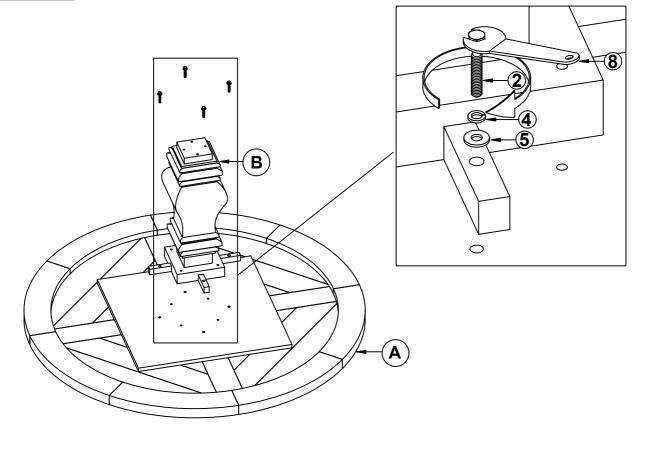

---------------------------|--------------------------|-------|
| 2 | SHORT BOLT<br>(M8 x 50mm - RBW)     |                          | 4PCS  |
| 3 | PAN HEAD SCREW<br>(4 x 44mm - SR)   | <b>€</b> )0000000000000> | 4PCS  |
| 4 | LOCK WASHER<br>(M8 - SR)            |                          | 12PCS |
| 5 | FLAT WASHER<br>(M8 - RBW)           |                          | 12PCS |
| 6 | THREADED BOLT<br>(M8 x 135mm - BLK) |                          | 4PCS  |
| 7 | HEX NUT<br>(M8 x 12 - RBW)          |                          | 4PCS  |
| 8 | WRENCH<br>(M12 - SR)                | 12                       | 1PC   |

#### NOTE:

Philips head screw driver is required in the assembly process; however, manufacturer does not provide this item.

## **ASSEMBLY INSTRUCTIONS**

## STEP 1





## STEP 2



# ITEM: 115530(B1&B2) ASSEMBLY INSTRUCTIONS



## STEP 3



## STEP 4



# ITEM: 115530(B1&B2) ASSEMBLY INSTRUCTIONS STEP 5





## STEP 6 COMPLETE









Note: Dimension tolerance ± 5 %

**COASTERFURNITURE.COM**