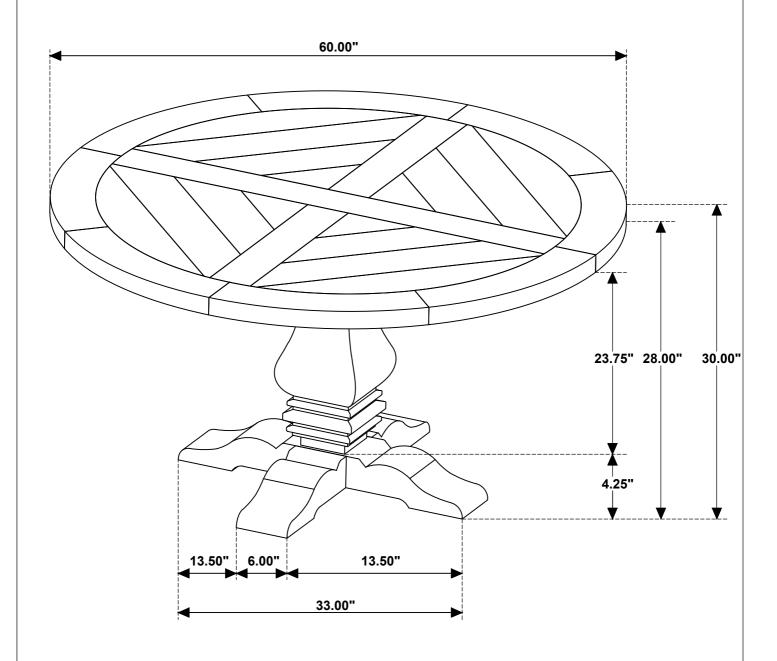

SCREW<br>(4 x 44mm - SR)   | <b>€</b> )0000000000000> | 4PCS  |
| 4 | LOCK WASHER<br>(M8 - SR)            |                          | 12PCS |
| 5 | FLAT WASHER<br>(M8 - RBW)           |                          | 12PCS |
| 6 | THREADED BOLT<br>(M8 x 135mm - BLK) |                          | 4PCS  |
| 7 | HEX NUT<br>(M8 x 12 - RBW)          |                          | 4PCS  |
| 8 | WRENCH<br>(M12 - SR)                | 12                       | 1PC   |

#### NOTE:

Philips head screw driver is required in the assembly process; however, manufacturer does not provide this item.

## **ASSEMBLY INSTRUCTIONS**

## STEP 1





## STEP 2



# ITEM: 115530(B1&B2) ASSEMBLY INSTRUCTIONS



## STEP 3



## STEP 4



# ITEM: 115530(B1&B2) ASSEMBLY INSTRUCTIONS STEP 5





## STEP 6 COMPLETE









Note: Dimension tolerance ± 5 %

**COASTERFURNITURE.COM**