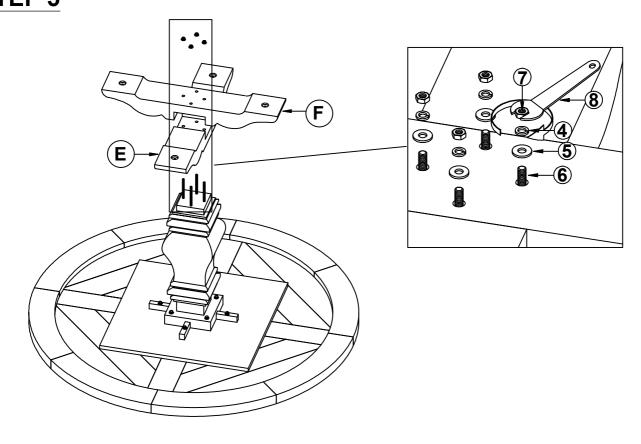

# ITEM: 115530(B1&B2) ASSEMBLY INSTRUCTIONS STEP 5

#### **B2 (BOX 2)**

B PEDESTAL COLUMN

1PC

C UPPER MOUNTING BAR

1PC

D LOWER MOUNTING BAR

1PC

E UPPER BASE

1PC

F LOWER BASE

1PC

#### Z-B1 (BOX 1) - HARWARE PACK IS LOCATED IN 115530 (B1)

| 1 | LONG BOLT<br>(M8 x 70mm - RBW)      |                          | 4PCS  |
|---|-------------------------------------|--------------------------|-------|
| 2 | SHORT BOLT<br>(M8 x 50mm - RBW)     |                          | 4PCS  |
| 3 | PAN HEAD SCREW<br>(4 x 44mm - SR)   | <b>€</b> )0000000000000> | 4PCS  |
| 4 | LOCK WASHER<br>(M8 - SR)            |                          | 12PCS |
| 5 | FLAT WASHER<br>(M8 - RBW)           |                          | 12PCS |
| 6 | THREADED BOLT<br>(M8 x 135mm - BLK) |                          | 4PCS  |
| 7 | HEX NUT<br>(M8 x 12 - RBW)          |                          | 4PCS  |
| 8 | WRENCH<br>(M12 - SR)                | 12                       | 1PC   |