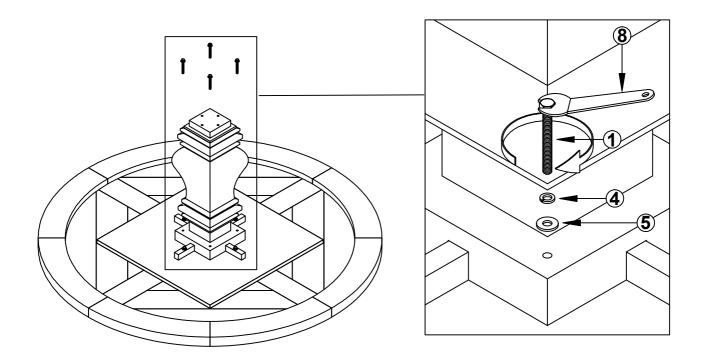

--|
| 2 | SHORT BOLT<br>(M8 x 50mm - RBW)     |                          | 4PCS  |
| 3 | PAN HEAD SCREW<br>(4 x 44mm - SR)   | <b>€</b> )0000000000000> | 4PCS  |
| 4 | LOCK WASHER<br>(M8 - SR)            |                          | 12PCS |
| 5 | FLAT WASHER<br>(M8 - RBW)           |                          | 12PCS |
| 6 | THREADED BOLT<br>(M8 x 135mm - BLK) |                          | 4PCS  |
| 7 | HEX NUT<br>(M8 x 12 - RBW)          |                          | 4PCS  |
| 8 | WRENCH<br>(M12 - SR)                | 12                       | 1PC   |

#### NOTE:

Philips head screw driver is required in the assembly process; however, manufacturer does not provide this item.

## **ASSEMBLY INSTRUCTIONS**

## STEP 1





## STEP 2



# ITEM: 115530(B1&B2) ASSEMBLY INSTRUCTIONS



## STEP 3



## STEP 4



# ITEM: 115530(B1&B2) ASSEMBLY INSTRUCTIONS STEP 5





## STEP 6 COMPLETE









Note: Dimension tolerance ± 5 %

**COASTERFURNITURE.COM**