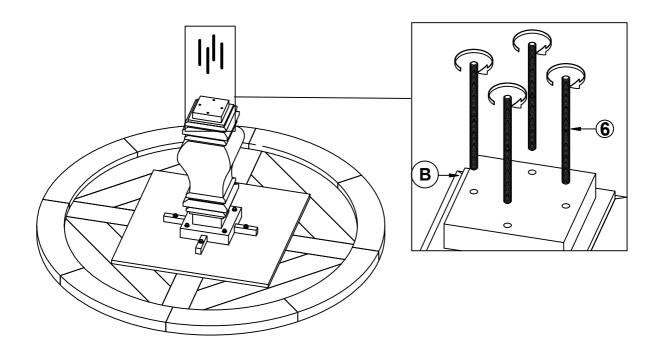

## STEP 3

#### Z-B1 (BOX 1) - HARWARE PACK IS LOCATED IN 115530 (B1)

| 1 | LONG BOLT<br>(M8 x 70mm - RBW)      |                          | 4PCS  |
|---|-------------------------------------|--------------------------|-------|
| 2 | SHORT BOLT<br>(M8 x 50mm - RBW)     |                          | 4PCS  |
| 3 | PAN HEAD SCREW<br>(4 x 44mm - SR)   | <b>€</b> )0000000000000> | 4PCS  |
| 4 | LOCK WASHER<br>(M8 - SR)            |                          | 12PCS |
| 5 | FLAT WASHER<br>(M8 - RBW)           |                          | 12PCS |
| 6 | THREADED BOLT<br>(M8 x 135mm - BLK) |                          | 4PCS  |
| 7 | HEX NUT<br>(M8 x 12 - RBW)          |                          | 4PCS  |
| 8 | WRENCH<br>(M12 - SR)                | 12                       | 1PC   |