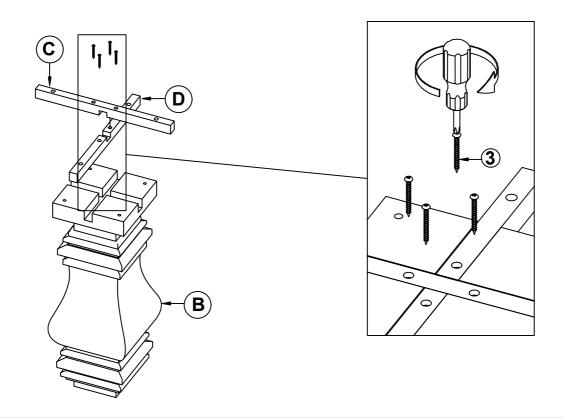

--|-------------------------------------|--------------------------|-------|
| 2 | SHORT BOLT<br>(M8 x 50mm - RBW)     |                          | 4PCS  |
| 3 | PAN HEAD SCREW<br>(4 x 44mm - SR)   | <b>€</b> )0000000000000> | 4PCS  |
| 4 | LOCK WASHER<br>(M8 - SR)            |                          | 12PCS |
| 5 | FLAT WASHER<br>(M8 - RBW)           |                          | 12PCS |
| 6 | THREADED BOLT<br>(M8 x 135mm - BLK) |                          | 4PCS  |
| 7 | HEX NUT<br>(M8 x 12 - RBW)          |                          | 4PCS  |
| 8 | WRENCH<br>(M12 - SR)                | 12                       | 1PC   |

#### NOTE:

Philips head screw driver is required in the assembly process; however, manufacturer does not provide this item.

## **ASSEMBLY INSTRUCTIONS**

## STEP 1





## STEP 2



# ITEM: 115530(B1&B2) ASSEMBLY INSTRUCTIONS



## STEP 3



## STEP 4



# ITEM: 115530(B1&B2) ASSEMBLY INSTRUCTIONS STEP 5





## STEP 6 COMPLETE









Note: Dimension tolerance ± 5 %

**COASTERFURNITURE.COM**