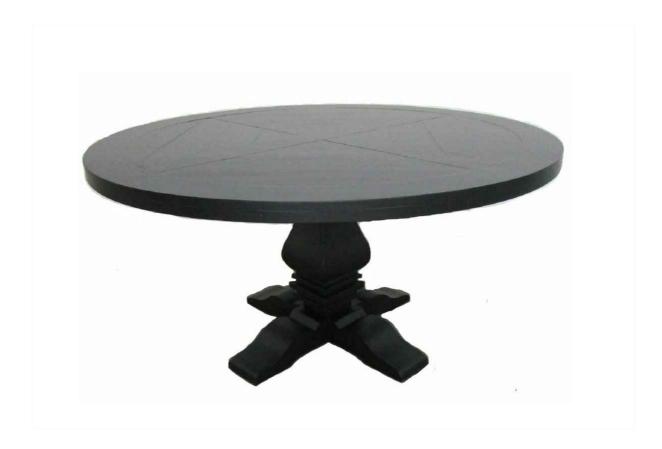

#### **B1 (BOX 1)**

A TOP

1PC

#### **B2 (BOX 2)**

B PEDESTAL COLUMN

1PC

C UPPER MOUNTING BAR

1PC

D LOWER MOUNTING BAR

1PC

E UPPER BASE

1PC

F LOWER BASE

1PC