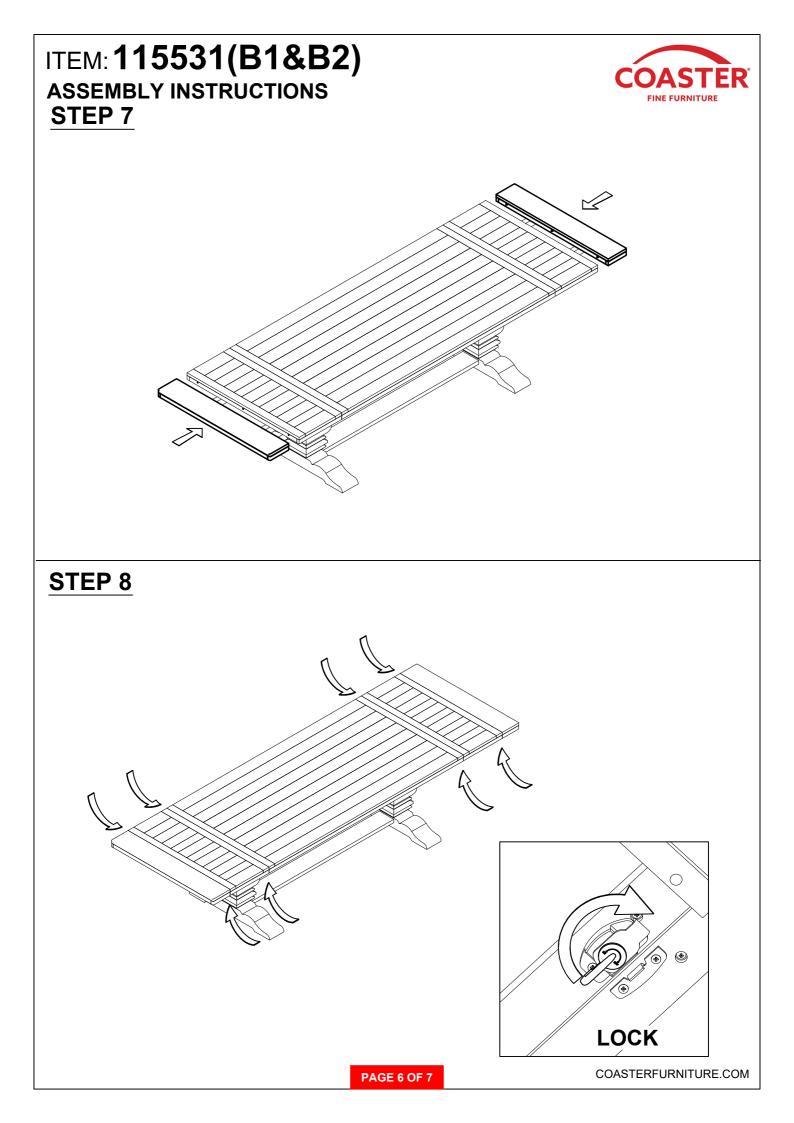

# ITEM: 115531(B1&B2) COASTER ASSEMBLY INSTRUCTIONS FINE FURNITURE STEP 5 Ø 0 D 0 മ് **STEP 6**