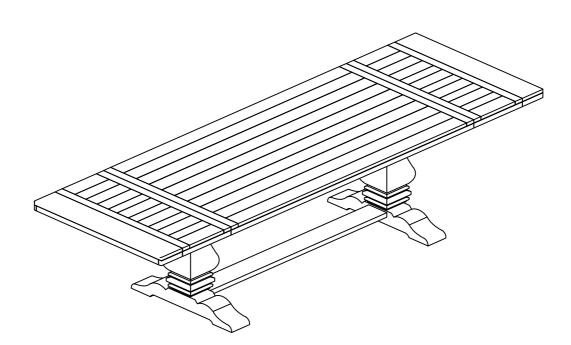

iture for every stage of life

# 115531(B1&B2) Dining Table



COASTERFURNITURE.COM

## ITEM: 115531(B1&B2)



#### **ASSEMBLY INSTRUCTIONS**

#### **ASSEMBLY TIPS:**

- 1. Remove hardware from box and sort by size.
- 2. Please check to see that all hardware and parts are present prior to start of assembly.
- 3. Please follow attached instruction in the same sequence as numbered to assure fast and easy assembly. **WARNING !**



1. Don't attempt to repair or modify parts that are broken or defective. Please contact the store immediately.

2. This product is for home use only and not intended for commercial establishment.







# ITEM: 115531(B1&B2) COASTER ASSEMBLY INSTRUCTIONS FINE FURNITURE STEP 5 Ø 0 D 0 മ് **STEP 6**



### ITEM: 115531(B1&B2) ASSEMBLY INSTRUCTIONS STEP 9 COMPLETE