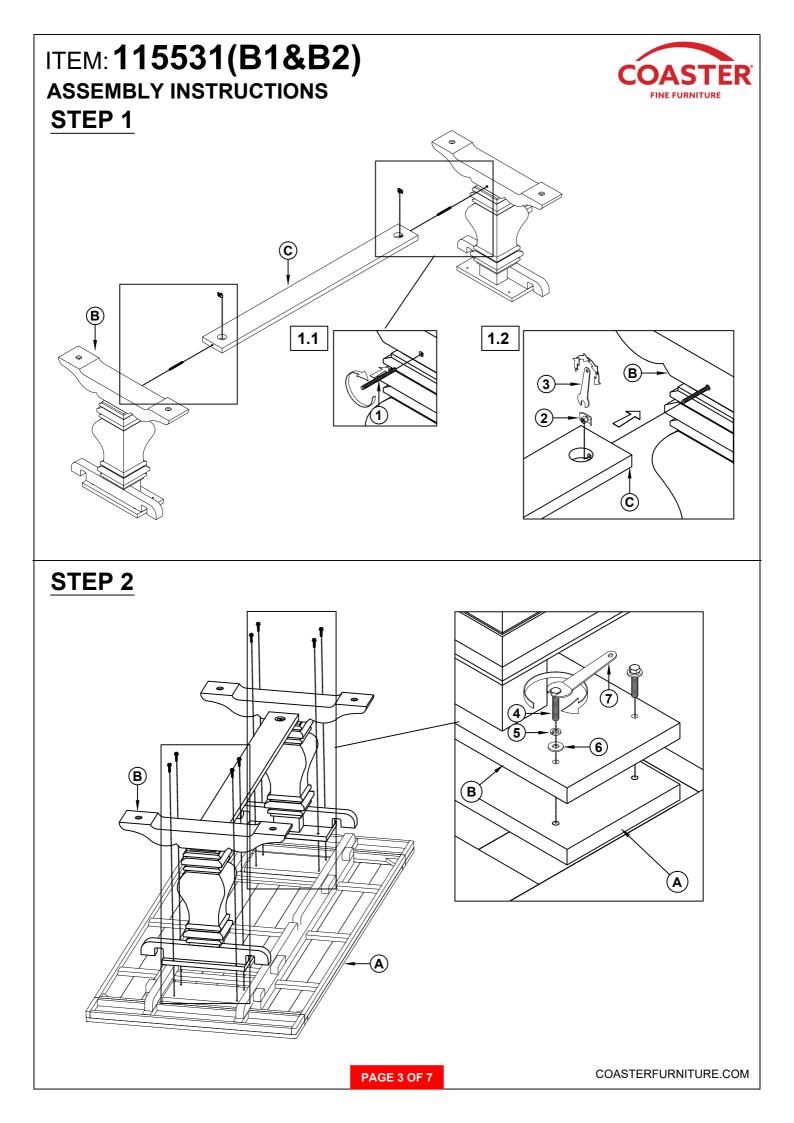

## ASSEMBLY INSTRUCTIONS COASTER FINE FURNITURE



Fine Furniture for every stage of life

# 115531(B1&B2) Dining Table



COASTERFURNITURE.COM

## ITEM: 115531(B1&B2)



#### **ASSEMBLY INSTRUCTIONS**

#### **ASSEMBLY TIPS:**

- 1. Remove hardware from box and sort by size.
- 2. Please check to see that all hardware and parts are present prior to start of assembly.
- 3. Please follow attached instruction in the same sequence as numbered to assure fast and easy assembly. **WARNING !**



1. Don't attempt to repair or modify parts that are broken or defective. Please contact the store immediately.

2. This product is for home use only and not intended for commercial establishment.







# ITEM: 115531(B1&B2) COASTER ASSEMBLY INSTRUCTIONS FINE FURNITURE STEP 5 Ø 0 D 0 മ് **STEP 6**



### ITEM: 115531(B1&B2) ASSEMBLY INSTRUCTIONS STEP 9 COMPLETE