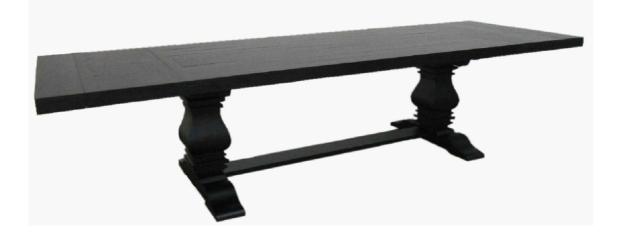

## ASSEMBLY INSTRUCTIONS COASTER FINE FURNITURE



Fine Furniture for every stage of life

# 115531(B1&B2) Dining Table



COASTERFURNITURE.COM

## ITEM: 115531(B1&B2)



#### **ASSEMBLY INSTRUCTIONS**

#### **ASSEMBLY TIPS:**

- 1. Remove hardware from box and sort by size.
- 2. Please check to see that all hardware and parts are present prior to start of assembly.
- 3. Please follow attached instruction in the same sequence as numbered to assure fast and easy assembly. **WARNING !**



1. Don't attempt to repair or modify parts that are broken or defective. Please contact the store immediately.

2. This product is for home use only and not intended for commercial establishment.







# ITEM: 115531(B1&B2) COASTER ASSEMBLY INSTRUCTIONS FINE FURNITURE STEP 5 Ø 0 D 0 മ് **STEP 6**



### ITEM: 115531(B1&B2) ASSEMBLY INSTRUCTIONS STEP 9 C