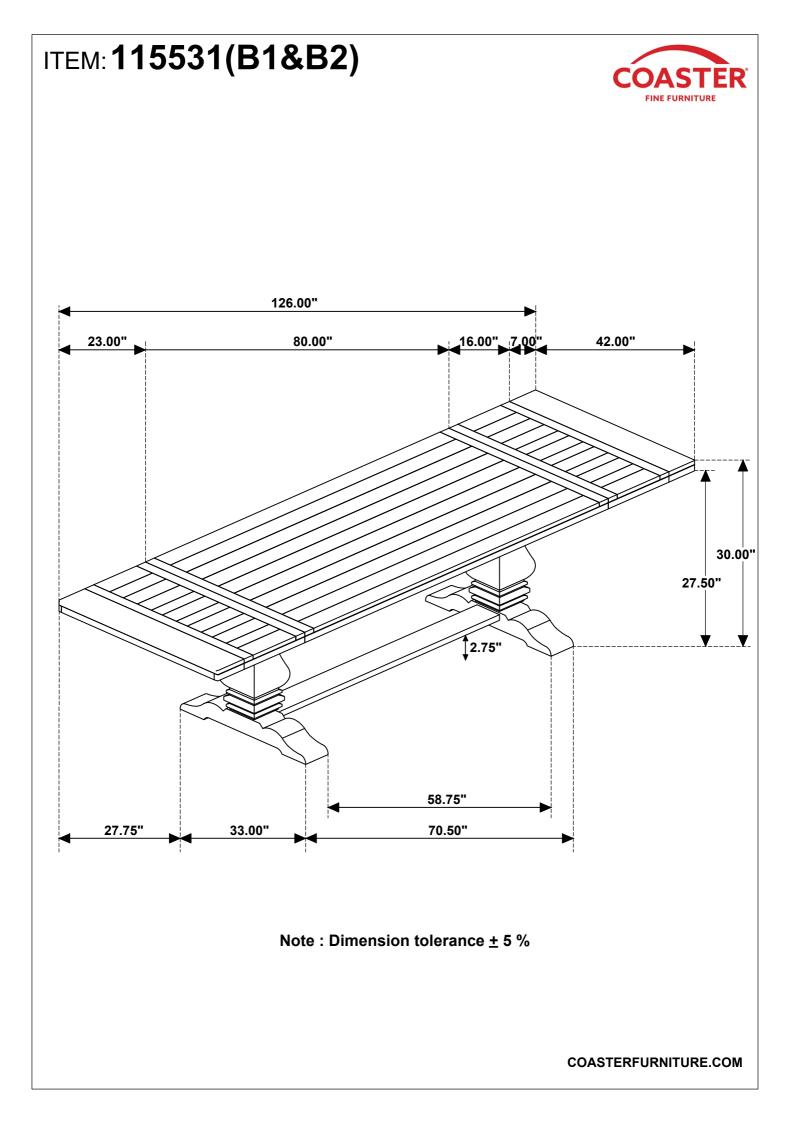

ure for every stage of life

# 115531(B1&B2) Dining Table



COASTERFURNITURE.COM

## ITEM: 115531(B1&B2)



#### **ASSEMBLY INSTRUCTIONS**

#### **ASSEMBLY TIPS:**

- 1. Remove hardware from box and sort by size.
- 2. Please check to see that all hardware and parts are present prior to start of assembly.
- 3. Please follow attached instruction in the same sequence as numbered to assure fast and easy assembly. **WARNING !**



1. Don't attempt to repair or modify parts that are broken or defective. Please contact the store immediately.

2. This product is for home use only and not intended for commercial establishment.







# ITEM: 115531(B1&B2) COASTER ASSEMBLY INSTRUCTIONS FINE FURNITURE STEP 5 Ø 0 D 0 മ് **STEP 6**



### ITEM: 115531(B1&B2) ASSEMBLY INSTRUCTIONS STEP 9 COMPLETE