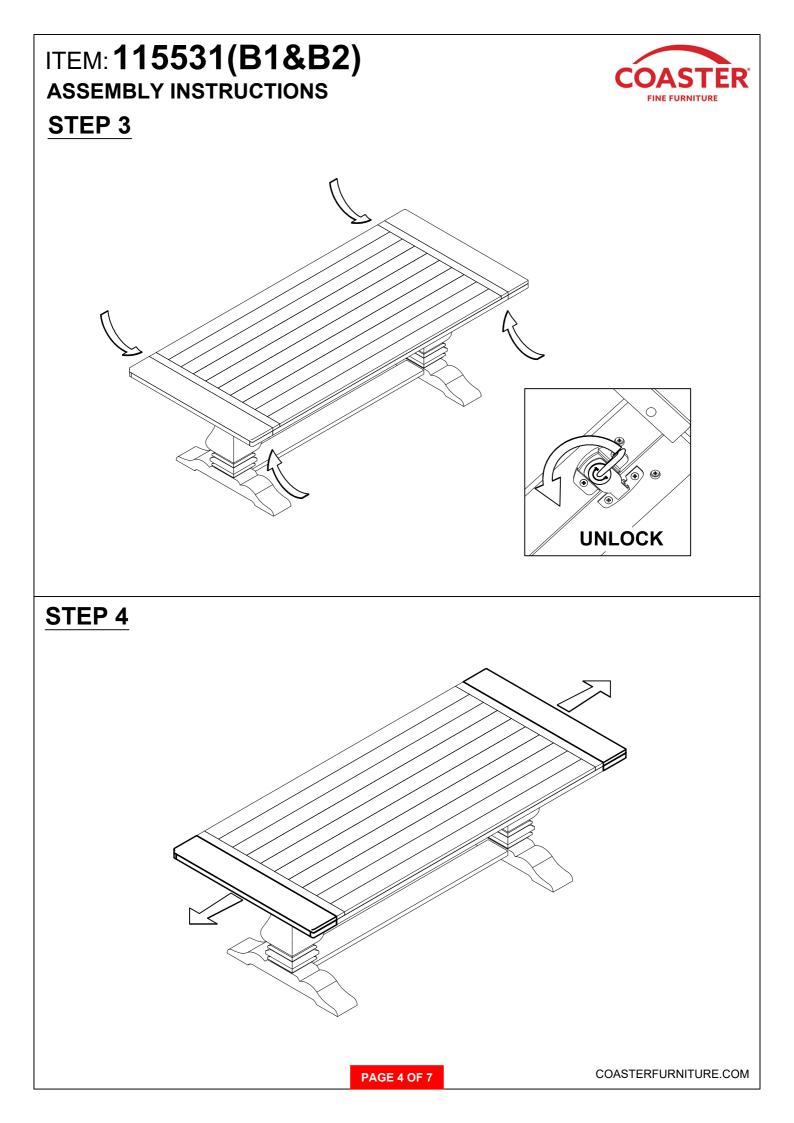

## ASSEMBLY INSTRUCTIONS COASTER FINE FURNITURE



Fine Furniture for every stage of life

# 115531(B1&B2) Dining Table



COASTERFURNITURE.COM

## ITEM: 115531(B1&B2)



#### **ASSEMBLY INSTRUCTIONS**

#### **ASSEMBLY TIPS:**

- 1. Remove hardware from box and sort by size.
- 2. Please check to see that all hardware and parts are present prior to start of assembly.
- 3. Please follow attached instruction in the same sequence as numbered to assure fast and easy assembly. **WARNING !**



1. Don't attempt to repair or modify parts that are broken or defective. Please contact the store immediately.

2. This product is for home use only and not intended for commercial establishment.







# ITEM: 115531(B1&B2) COASTER ASSEMBLY INSTRUCTIONS FINE FURNITURE STEP 5 Ø 0 D 0 മ് **STEP 6**



### ITEM: 115531(B1&B2) ASSEMBLY INSTRUCTIONS STEP 9 COMPLETE