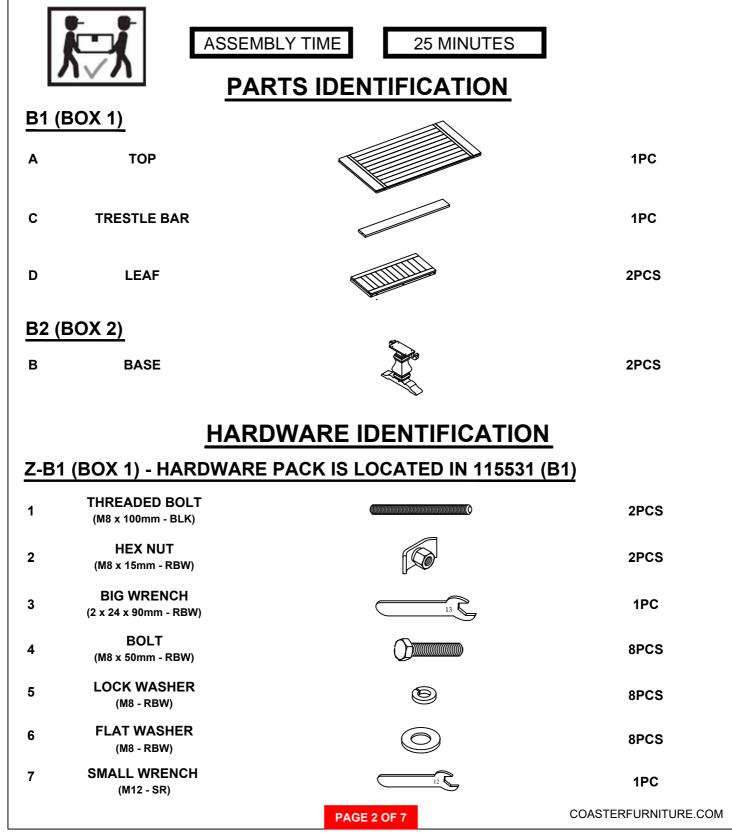

#### **ASSEMBLY TIPS:**

- 1. Remove hardware from box and sort by size.
- 2. Please check to see that all hardware and parts are present prior to start of assembly.
- 3. Please follow attached instruction in the same sequence as numbered to assure fast and easy assembly. **WARNING !**