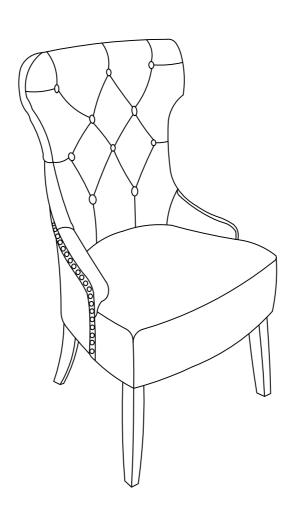

o start of assembly.
- 3. Please follow attached instruction in the same sequence as numbered to assure fast and easy assembly.



#### **WARNING!**

- 1. Don't attempt to repair or modify parts that are broken or defective. Please contact the store immediately.
- 2. This product is for home use only and not intended for commercial establishment.





**15 MINUTES** 

### PARTS IDENTIFICATION

**SEAT AND BACK** 1PC Α В **FRONT LEG** 2PCS C **BACK LEG** 2PCS HARDWARE IDENTIFICATION LONG BOLT 4PCS 1 (M8 x 60mm - BLK) 2 SHORT BOLT 4PCS (M8 x 50mm - BLK) **LOCK WASHER** 8PCS 3 (M8 - BLK) 8PCS **FLAT WASHER** (M8 - BLK) 5 **ALLEN WRENCH** 1PC (M5 - BLK)

# ITEM: 115572 ASSEMBLY INSTRUCTIONS

# COASTER

### STEP 1



### STEP 2



ITEM: 115572
ASSEMBLY INSTRUCTIONS
STEP 3



## STEP 3 COMPLETE







Note : Dimension tolerance ± 5%