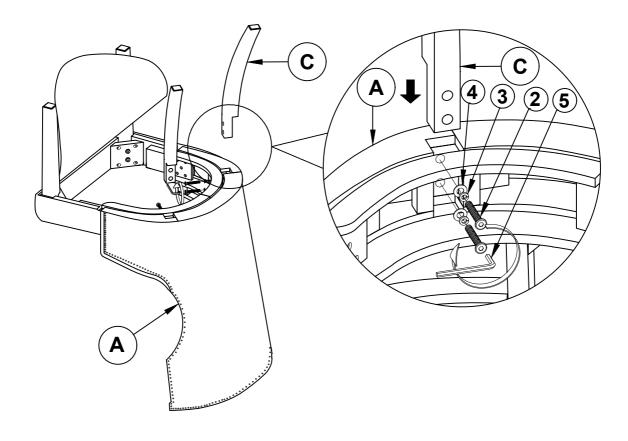

Please check to see that all hardware and parts are present prior to start of assembly.
- 3. Please follow attached instruction in the same sequence as numbered to assure fast and easy assembly.



#### **WARNING!**

- 1. Don't attempt to repair or modify parts that are broken or defective. Please contact the store immediately.
- 2. This product is for home use only and not intended for commercial establishment.





**15 MINUTES** 

### PARTS IDENTIFICATION

**SEAT AND BACK** 1PC Α В **FRONT LEG** 2PCS C **BACK LEG** 2PCS HARDWARE IDENTIFICATION LONG BOLT 4PCS 1 (M8 x 60mm - BLK) 2 SHORT BOLT 4PCS (M8 x 50mm - BLK) **LOCK WASHER** 8PCS 3 (M8 - BLK) 8PCS **FLAT WASHER** (M8 - BLK) 5 **ALLEN WRENCH** 1PC (M5 - BLK)

# ITEM: 115572 ASSEMBLY INSTRUCTIONS

# COASTER

### STEP 1



### STEP 2



ITEM: 115572
ASSEMBLY INSTRUCTIONS
STEP 3



## STEP 3 COMPLETE







Note : Dimension tolerance ± 5%