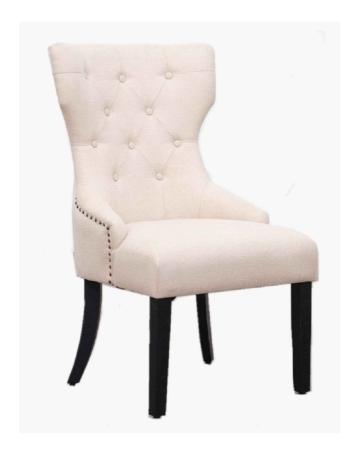

# ASSEMBLY INSTRUCTIONS COASTER FINE FURNITURE

Fine Furniture for every stage of life

115572 Side Chair

REVISION 0: 06/21/2024

PAGE 1 OF 4

COASTERFURNITURE.COM

### PARTS IDENTIFICATION

**SEAT AND BACK** 1PC Α В **FRONT LEG** 2PCS C **BACK LEG** 2PCS HARDWARE IDENTIFICATION LONG BOLT 4PCS 1 (M8 x 60mm - BLK) 2 SHORT BOLT 4PCS (M8 x 50mm - BLK) **LOCK WASHER** 8PCS 3 (M8 - BLK) 8PCS **FLAT WASHER** (M8 - BLK) 5 **ALLEN WRENCH** 1PC (M5 - BLK)