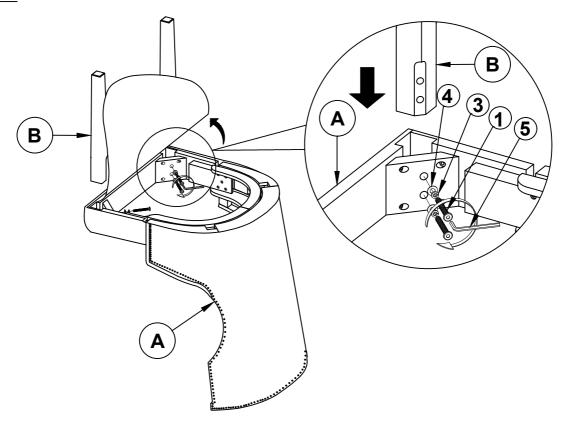

by size.
- 2. Please check to see that all hardware and parts are present prior to start of assembly.
- 3. Please follow attached instruction in the same sequence as numbered to assure fast and easy assembly.



#### **WARNING!**

- 1. Don't attempt to repair or modify parts that are broken or defective. Please contact the store immediately.
- 2. This product is for home use only and not intended for commercial establishment.





**15 MINUTES** 

### PARTS IDENTIFICATION

**SEAT AND BACK** 1PC Α В **FRONT LEG** 2PCS C **BACK LEG** 2PCS HARDWARE IDENTIFICATION LONG BOLT 4PCS 1 (M8 x 60mm - BLK) 2 SHORT BOLT 4PCS (M8 x 50mm - BLK) **LOCK WASHER** 8PCS 3 (M8 - BLK) 8PCS **FLAT WASHER** (M8 - BLK) 5 **ALLEN WRENCH** 1PC (M5 - BLK)

# ITEM: 115572 ASSEMBLY INSTRUCTIONS

# COASTER

### STEP 1



### STEP 2



ITEM: 115572
ASSEMBLY INSTRUCTIONS
STEP 3



## STEP 3 COMPLETE







Note : Dimension tolerance ± 5%