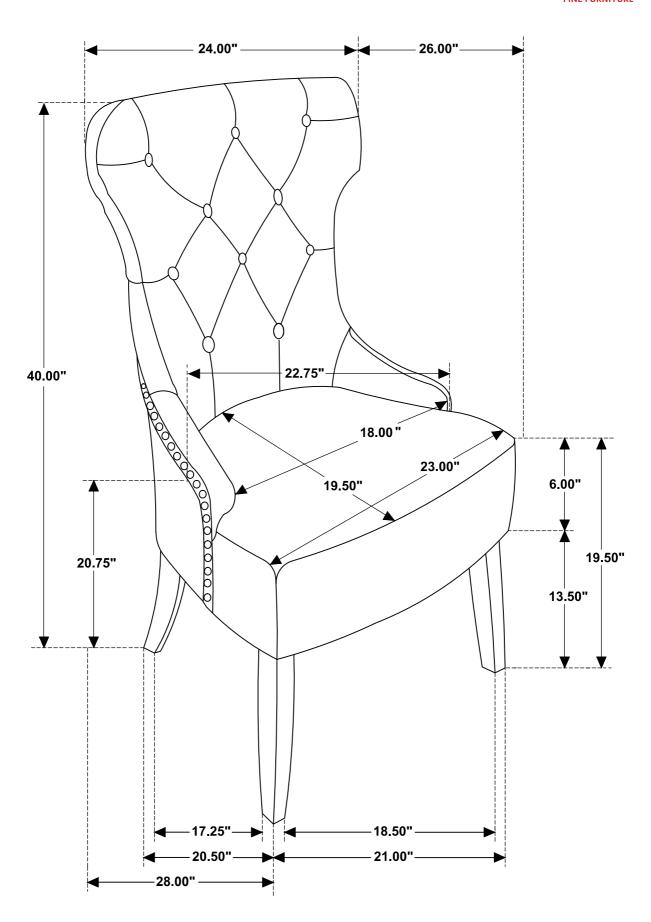

# ASSEMBLY INSTRUCTIONS COASTER FINE FURNITURE

Fine Furniture for every stage of life

115572 Side Chair

REVISION 0: 06/21/2024

PAGE 1 OF 4

COASTERFURNITURE.COM

### ITEM: 115572