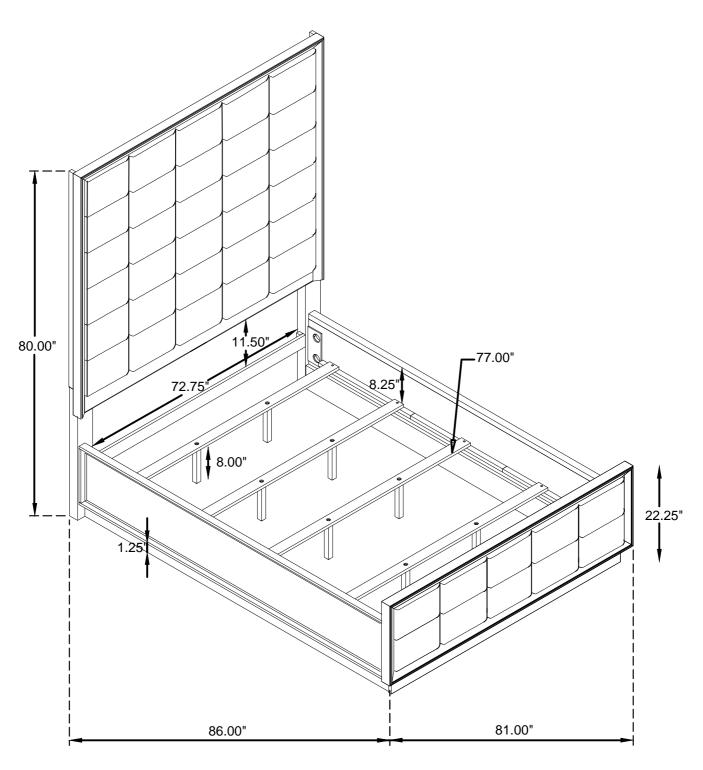

# STEP 4 COMPLETE

COASTERFURNITURE.COM

PAGE 5 OF 5

ITEM: 223271KE (B1-B3)

Inner Size: 77.00"W x 81.50"D

Note: Dimension tolerance ± 5%