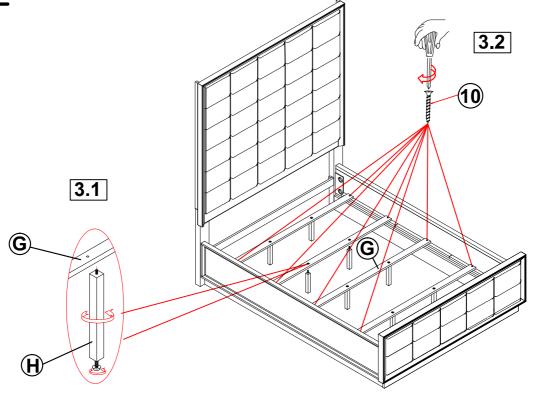

# STEP 4 COMPLETE

COASTERFURNITURE.COM

PAGE 5 OF 5

ITEM: 223271KE (B1-B3)

Inner Size: 77.00"W x 81.50"D

Note: Dimension tolerance ± 5%