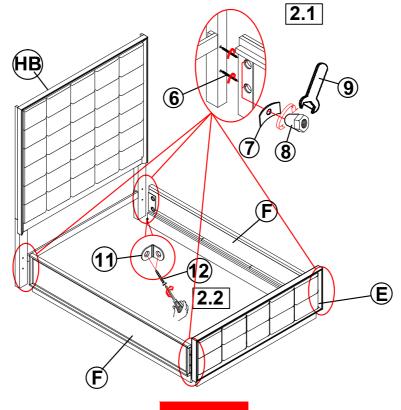

| 12 | SHORT FLAT HEAD<br>SCREW<br>(3.5 x 15mm - BLK) | (3) 111111111111111111111111111111111111 | 8PCS  |
| 8  | HEX NUT<br>(5/16" x 17mm - BLK)             |   | 8PCS |    |                                                |                                          |       |
| 9  | WRENCH<br>(13MM - BLK)                      | 5 | 1PC  |    |                                                |                                          |       |
| 10 | LONG FLAT HEAD<br>SCREW<br>(4 x 32mm - BLK) |   | 8PCS |    |                                                |                                          |       |

NOTE:

Phillips head screw driver is required in the assembly process; however, manufacturer does not provide this item.

# COASTER

## **ASSEMBLY INSTRUCTIONS**

STEP 1



## STEP 2



PAGE 4 OF 5

COASTERFURNITURE.COM









# STEP 4 COMPLETE



COASTERFURNITURE.COM

PAGE 5 OF 5

ITEM: 223271KE (B1-B3)

Inner Size: 77.00"W x 81.50"D



Note: Dimension tolerance ± 5%