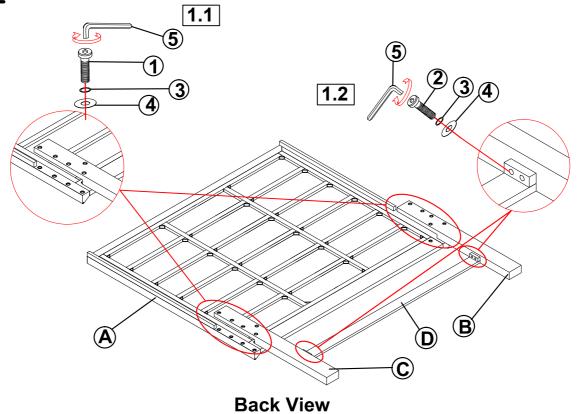

|   | 8PCS | 12 | SHORT FLAT HEAD<br>SCREW<br>(3.5 x 15mm - BLK) | (3) 111111111111111111111111111111111111 | 8PCS  |
| 8  | HEX NUT<br>(5/16" x 17mm - BLK)             |   | 8PCS |    |                                                |                                          |       |
| 9  | WRENCH<br>(13MM - BLK)                      | 5 | 1PC  |    |                                                |                                          |       |
| 10 | LONG FLAT HEAD<br>SCREW<br>(4 x 32mm - BLK) |   | 8PCS |    |                                                |                                          |       |

NOTE:

Phillips head screw driver is required in the assembly process; however, manufacturer does not provide this item.

# COASTER

## **ASSEMBLY INSTRUCTIONS**

STEP 1



## STEP 2



PAGE 4 OF 5

COASTERFURNITURE.COM









# STEP 4 COMPLETE



COASTERFURNITURE.COM

PAGE 5 OF 5

ITEM: 223271KE (B1-B3)

Inner Size: 77.00"W x 81.50"D



Note: Dimension tolerance ± 5%