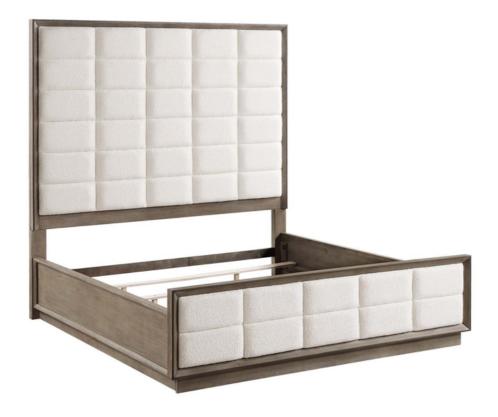

# ASSEMBLY INSTRUCTIONS COASTER FINE FURNITURE

Fine Furniture for every stage of life

223271KE(B1-B3) Eastern King Bed

REVISION 0: 05/10/2024

PAGE 1 OF 5

**COASTERFURNITURE.COM** 

## **PARTS IDENTIFICATION**

| B1 (BOX 1) |                                                     |  |      |   |                                          |  |      |  |  |
|------------|-----------------------------------------------------|--|------|---|------------------------------------------|--|------|--|--|
| Α          | HEADBOARD<br>PANEL                                  |  | 1PC  | С | RIGHT<br>HEADBOARD LEG                   |  | 1PC  |  |  |
| В          | LEFT<br>HEADBOARD LEG                               |  | 1PC  | D | HEADBOARD<br>BOTTOM RAIL                 |  | 1PC  |  |  |
| B2 (BOX 2) |                                                     |  |      |   |                                          |  |      |  |  |
| E          | FOOTBOARD                                           |  | 1PC  |   |                                          |  |      |  |  |
| B3 (BOX 3) |                                                     |  |      |   |                                          |  |      |  |  |
| F          | BED RAIL                                            |  | 2PCS | н | BED SLAT SUPPORT<br>WITH LEVELER         |  | 8PCS |  |  |
| G          | BED SLAT                                            |  | 4PCS |   |                                          |  |      |  |  |
| НВ         | 223271KE(B1)<br>FROM BOX 1<br>HEADBOARD<br>COMPLETE |  | 1PC  | E | 223271KE (B2)<br>FROM BOX 2<br>FOOTBOARD |  | 1PC  |  |  |