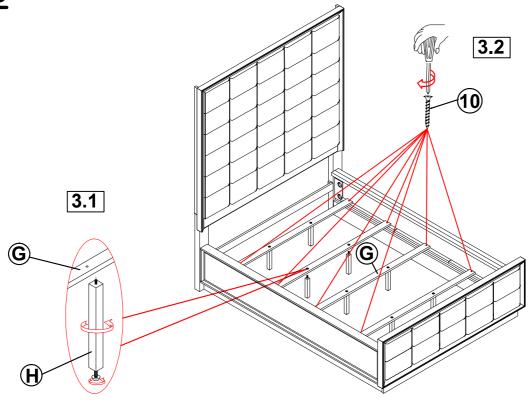

| 7  | U-SQUARE WASHER<br>(25 x 15 x 2mm - BLK)    | 0 | 8PCS | 12 | SHORT FLAT HEAD<br>SCREW<br>(3.5 x 15mm - BLK) |            | 8PCS  |
| 8  | HEX NUT<br>(5/16" x 17mm - BLK)             |   | 8PCS |    |                                                |            |       |
| 9  | WRENCH<br>(13MM - BLK)                      | 5 | 1PC  |    |                                                |            |       |
| 10 | LONG FLAT HEAD<br>SCREW<br>(4 x 32mm - BLK) |   | 8PCS |    |                                                |            |       |

NOTE:

Phillips head screw driver is required in the assembly process; however, manufacturer does not provide this item.

# COASTER

### **ASSEMBLY INSTRUCTIONS**

## STEP 1



## STEP 2



# COASTER

### **ASSEMBLY INSTRUCTIONS**

## STEP 3



# STEP 4 COMPLETE





PAGE 5 OF 5

COASTERFURNITURE.COM

Inner Size: 77.00"W x 85.50"D



Note: Dimension tolerance ± 5%