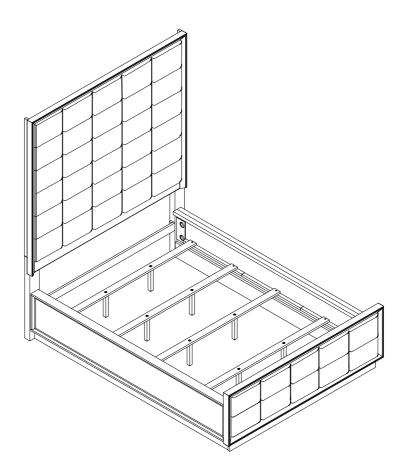

# ASSEMBLY INSTRUCTIONS COASTER FINE FURNITURE

Fine Furniture for every stage of life

223271KW (B1-B3) California King Bed

REVISION 0: 05/10/2024

PAGE 1 OF 5

COASTERFURNITURE.COM

### **PARTS IDENTIFICATION**

| B1 (BOX 1) |                                                     |  |      |   |                                          |                      |      |  |
|------------|-----------------------------------------------------|--|------|---|------------------------------------------|----------------------|------|--|
| A          | HEADBOARD<br>PANEL                                  |  | 1PC  | С | RIGHT<br>HEADBOARD LEG                   |                      | 1PC  |  |
| В          | LEFT<br>HEADBOARD LEG                               |  | 1PC  | D | HEADBOARD<br>BOTTOM RAIL                 |                      | 1PC  |  |
| B2 (BOX 2) |                                                     |  |      |   |                                          |                      |      |  |
| E          | FOOTBOARD                                           |  | 1PC  |   |                                          |                      |      |  |
| <u>B3</u>  | (BOX 3)<br>BED RAIL                                 |  | 2PCS | н | BED SLAT SUPPOI<br>WITH LEVELER          | RT 🌓                 | 8PCS |  |
| G          | BED SLAT                                            |  | 4PCS |   |                                          |                      |      |  |
| НВ         | 223271KE(B1)<br>FROM BOX 1<br>HEADBOARD<br>COMPLETE |  | 1PC  | E | 223271KE (B2)<br>FROM BOX 2<br>FOOTBOARD |                      | 1PC  |  |
|            | PAGE 2 OF 5                                         |  |      |   |                                          | COASTERFURNITURE.COM |      |  |