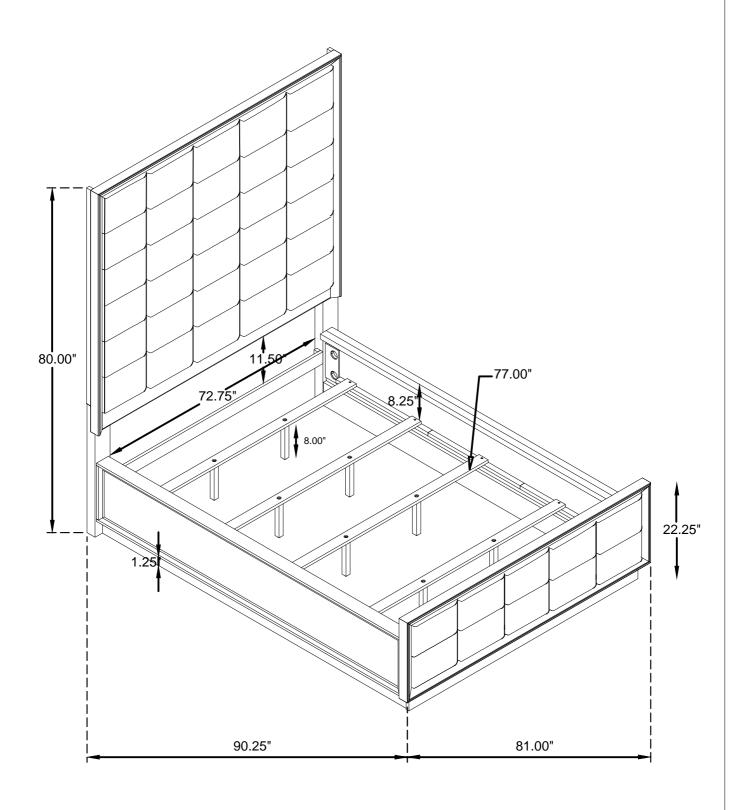

# STEP 4 COMPLETE

PAGE 5 OF 5

COASTERFURNITURE.COM

Inner Size: 77.00"W x 85.50"D

Note: Dimension tolerance ± 5%