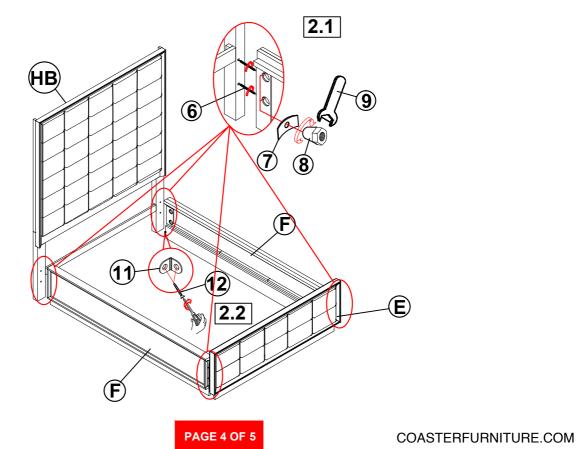

## STEP 2

#### Z - B1 (BOX 1) - HARDWARE PACK IS LOCATED IN 223271KW (B1)

| 1 | LONG BOLT<br>(5/16" x 45mm - BLK)  | 10PCS | 4 | FLAT WASHER<br>(5/16" x 19 x 1.5mm - BLK) | 14PCS |
|---|------------------------------------|-------|---|-------------------------------------------|-------|
| 2 | SHORT BOLT<br>(5/16" x 38mm - BLK) | 4PCS  | 5 | ALLEN WRENCH<br>(74 x 30 x 4mm - BLK)     | 1PC   |
| 3 | LOCK WASHER<br>(5/16" - BLK)       | 14PCS |   |                                           |       |

#### Z - B3 (BOX 3)- HARDWARE PACK IS LOCATED IN 223271KW (B3)

| 6  | THREADED BOLT<br>(5/16" x 75mm - BLK)       |   | 8PCS | 11 | L-BRACKET<br>(15 x 15 x 1mm - BLK)             | <u>Olo</u> | 4 PCS |
|----|---------------------------------------------|---|------|----|------------------------------------------------|------------|-------|
| 7  | U-SQUARE WASHER<br>(25 x 15 x 2mm - BLK)    | 0 | 8PCS | 12 | SHORT FLAT HEAD<br>SCREW<br>(3.5 x 15mm - BLK) |            | 8PCS  |
| 8  | HEX NUT<br>(5/16" x 17mm - BLK)             |   | 8PCS |    |                                                |            |       |
| 9  | WRENCH<br>(13MM - BLK)                      | 5 | 1PC  |    |                                                |            |       |
| 10 | LONG FLAT HEAD<br>SCREW<br>(4 x 32mm - BLK) |   | 8PCS |    |                                                |            |       |