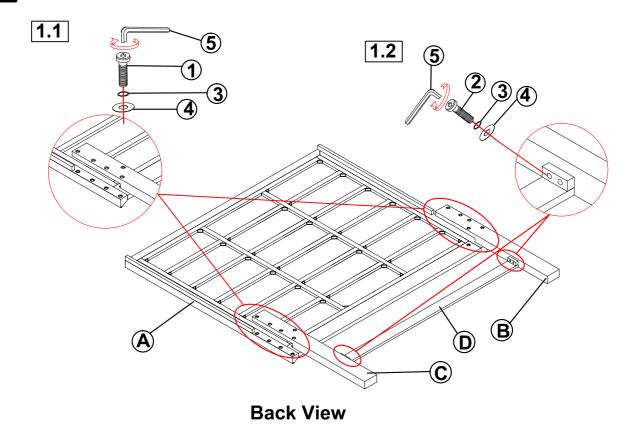

## STEP 1

#### Z - B1 (BOX 1) - HARDWARE PACK IS LOCATED IN 223271KW (B1)

| 1 | LONG BOLT<br>(5/16" x 45mm - BLK)  | 10PCS | 4 | FLAT WASHER<br>(5/16" x 19 x 1.5mm - BLK) | 14PCS |
|---|------------------------------------|-------|---|-------------------------------------------|-------|
| 2 | SHORT BOLT<br>(5/16" x 38mm - BLK) | 4PCS  | 5 | ALLEN WRENCH<br>(74 x 30 x 4mm - BLK)     | 1PC   |
| 3 | LOCK WASHER<br>(5/16" - BLK)       | 14PCS |   |                                           |       |

#### Z - B3 (BOX 3)- HARDWARE PACK IS LOCATED IN 223271KW (B3)

| 6  | THREADED BOLT<br>(5/16" x 75mm - BLK)       |   | 8PCS | 11 | L-BRACKET<br>(15 x 15 x 1mm - BLK)             | <u>Olo</u> | 4 PCS |
|----|---------------------------------------------|---|------|----|------------------------------------------------|------------|-------|
| 7  | U-SQUARE WASHER<br>(25 x 15 x 2mm - BLK)    | 0 | 8PCS | 12 | SHORT FLAT HEAD<br>SCREW<br>(3.5 x 15mm - BLK) |            | 8PCS  |
| 8  | HEX NUT<br>(5/16" x 17mm - BLK)             |   | 8PCS |    |                                                |            |       |
| 9  | WRENCH<br>(13MM - BLK)                      | 5 | 1PC  |    |                                                |            |       |
| 10 | LONG FLAT HEAD<br>SCREW<br>(4 x 32mm - BLK) |   | 8PCS |    |                                                |            |       |