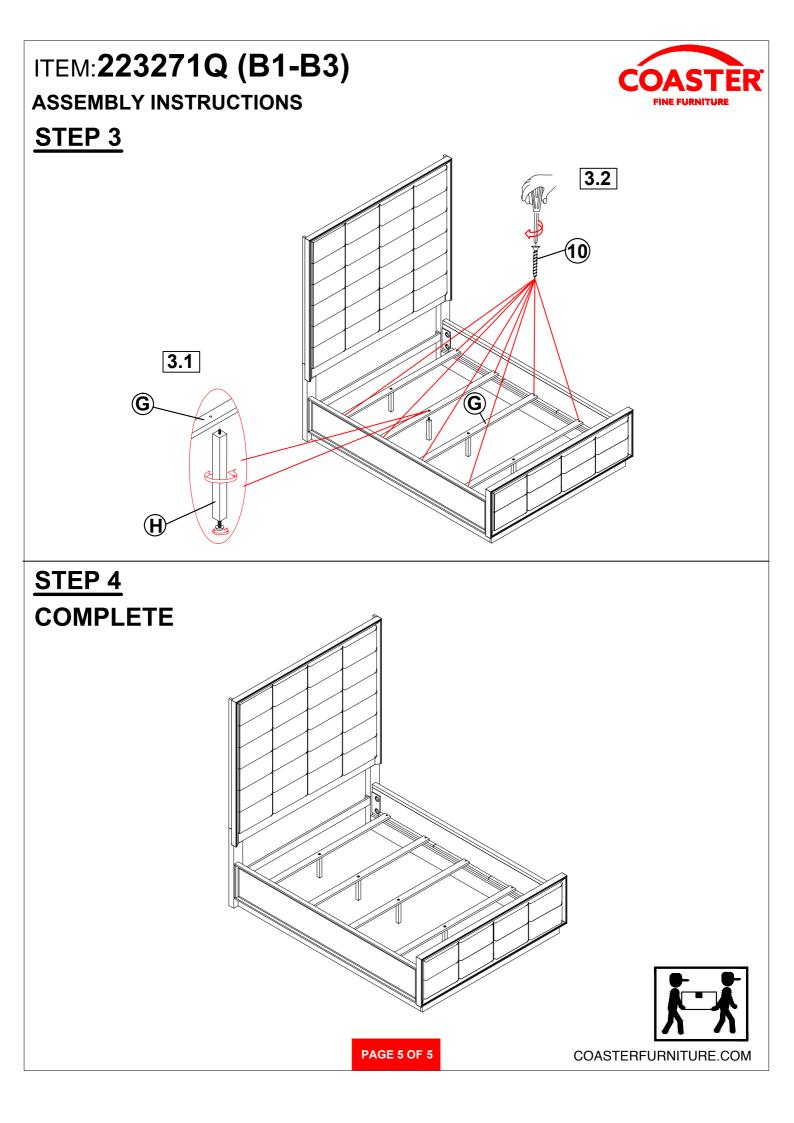

### Z - B1 (BOX 1) - HARDWARE PACK IS LOCATED IN 223271Q (B1)

**U-SQUARE WASHER** SHORT FLAT HEAD 7 8PCS 8PCS 12 (25 x 15 x 2mm - BLK) IIIIII SCREW (3.5 x 15mm - BLK) HEX NUT 8 8PCS (5/16" x 17mm - BLK) WRENCH 9 1PC (13MM - BLK) LONG FLAT HEAD SCREW 10 8PCS THIMP (4 x 32mm - BLK)