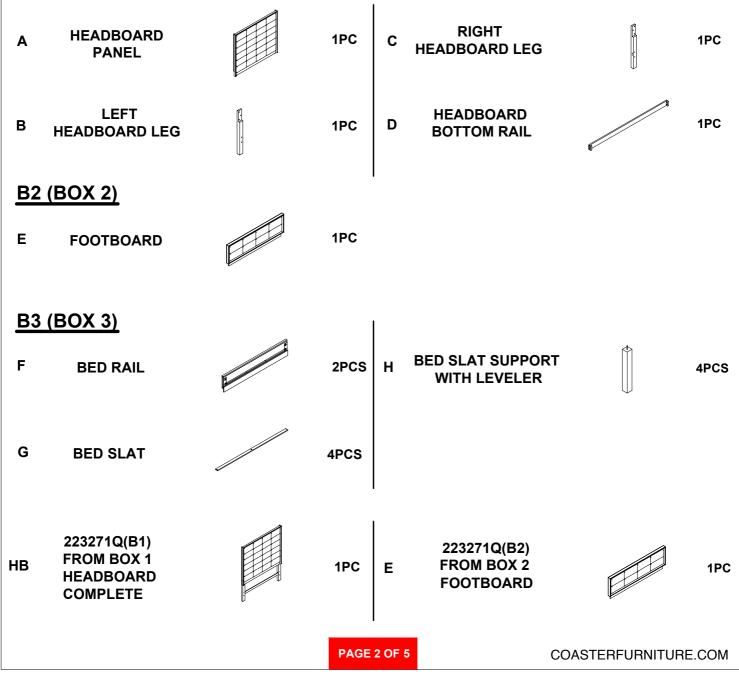

## ASSEMBLY INSTRUCTIONS COASTER FINE FURNITURE



Fine Furniture for every stage of life



REVISION 0 : 05/10/2024

PAGE 1 OF 5

COASTERFURNITURE.COM

# ITEM:223271Q (B1-B3)

## **ASSEMBLY INSTRUCTIONS**



#### ASSEMBLY TIPS:

- 1.Remove hardware from box and sort by size.
- 2.Please check to see that all hardware and parts are present prior to start of assembly.

ASSEMBLY TIME

3.Please follow attached instructions in the same sequence as numbered to assure fast & easy assembly.



#### WARNING!

1.Don't attempt to repair or modify parts that are broken or defective. Please contact the store immediately.

2. This product is for home use only and not intended for commercial establishments.





20 MINUTES

<u>B1 (BOX 1)</u>



# ITEM:223271Q (B1-B3)

### **ASSEMBLY INSTRUCTIONS**



#### ASSEMBLY TIPS:

- 1.Remove hardware from box and sort by size.
- 2. Please check to see that all hardware and parts are present prior to start of assembly.
- 3. Please follow attached instructions in the same sequence as numbered to assure fast & easy assembly.



### WARNING!

1.Don't attempt to repair or modify parts that are broken or defective. Please contact the store immediately.

2. This product is for home use only and not intended for commercial establishments.

## HARDWARE IDENTIFICATION

### Z - B1 (BOX 1) - HARDWARE PACK IS LOCATED IN 223271Q (B1)



**U-SQUARE WASHER** SHORT FLAT HEAD 7 8PCS 8PCS 12 (25 x 15 x 2mm - BLK) IIIIII SCREW (3.5 x 15mm - BLK) HEX NUT 8 8PCS (5/16" x 17mm - BLK) WRENCH 9 1PC (13MM - BLK)