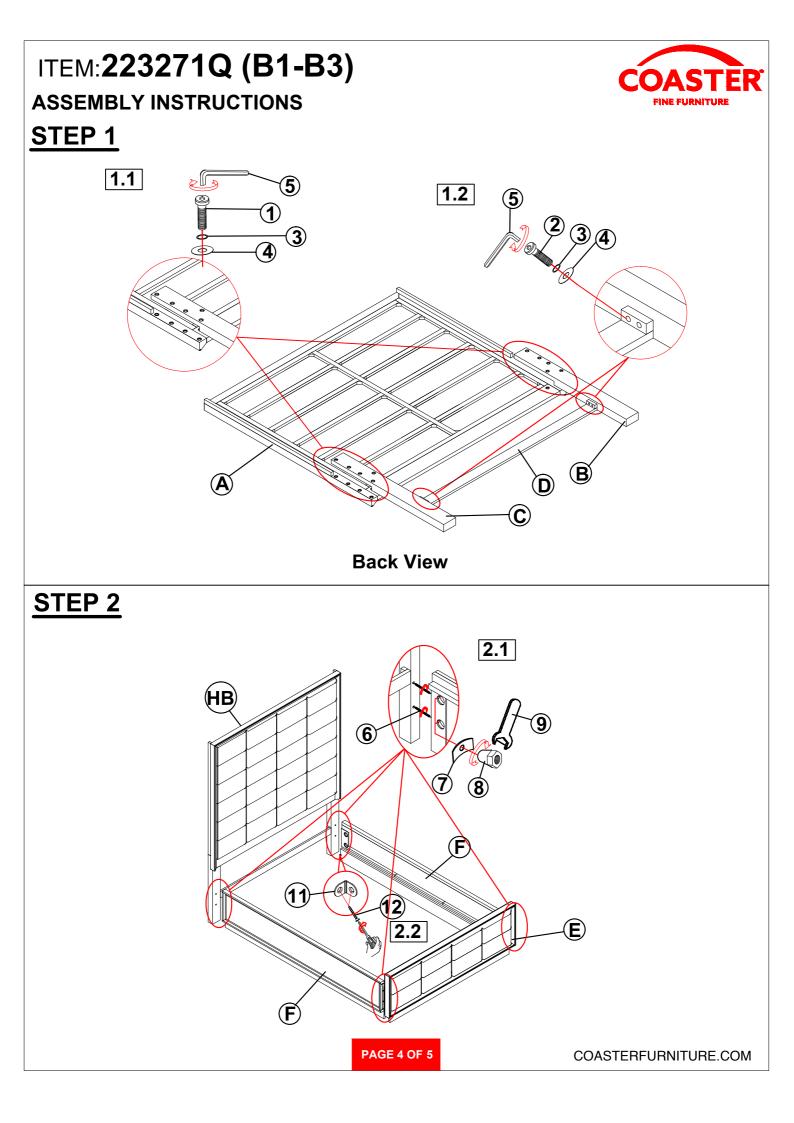

ts are present prior to start of assembly.
- 3. Please follow attached instructions in the same sequence as numbered to assure fast & easy assembly.



### WARNING!

1.Don't attempt to repair or modify parts that are broken or defective. Please contact the store immediately.

2. This product is for home use only and not intended for commercial establishments.

## HARDWARE IDENTIFICATION

### Z - B1 (BOX 1) - HARDWARE PACK IS LOCATED IN 223271Q (B1)



**U-SQUARE WASHER** SHORT FLAT HEAD 7 8PCS 8PCS 12 (25 x 15 x 2mm - BLK) IIIIII SCREW (3.5 x 15mm - BLK) HEX NUT 8 8PCS (5/16" x 17mm - BLK) WRENCH 9 1PC (13MM - BLK) LONG FLAT HEAD SCREW 10 8PCS THIMP (4 x 32mm - BLK)

NOTE:

Phillips head screw driver is required in the assembly process; however, manufacturer does not provide this item.