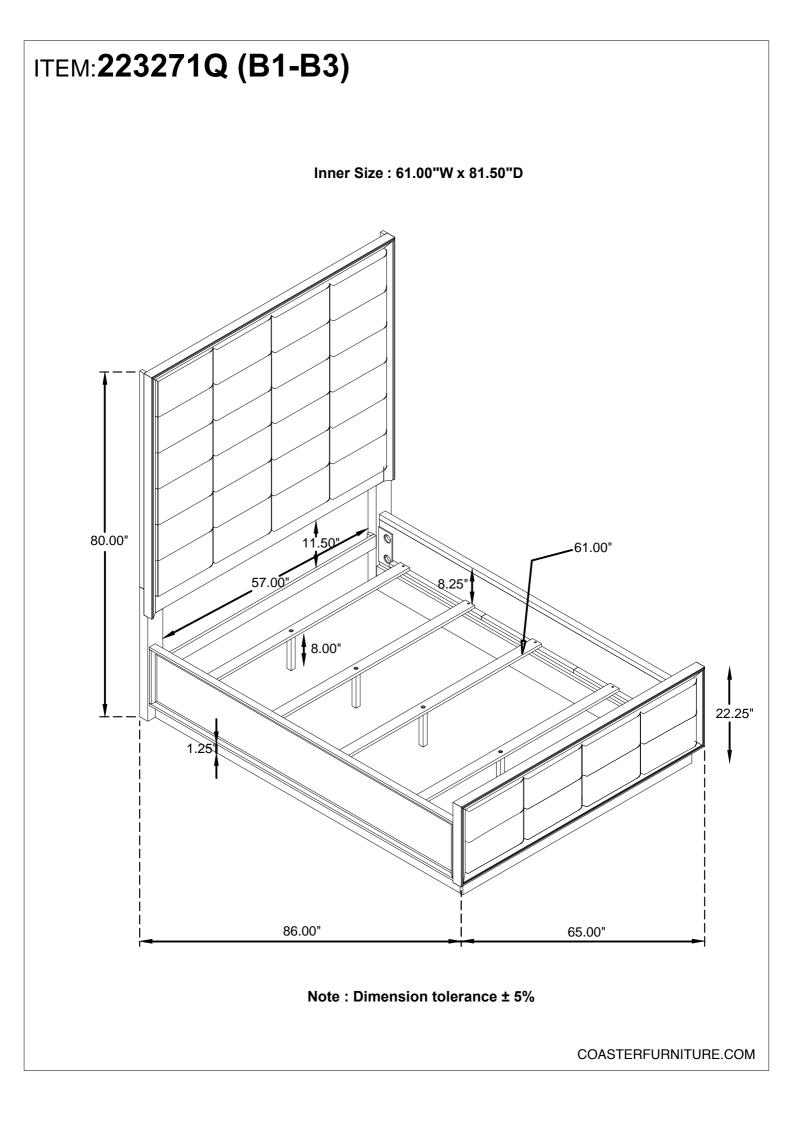

re present prior to start of assembly.
- 3. Please follow attached instructions in the same sequence as numbered to assure fast & easy assembly.



### WARNING!

1.Don't attempt to repair or modify parts that are broken or defective. Please contact the store immediately.

2. This product is for home use only and not intended for commercial establishments.

## HARDWARE IDENTIFICATION

### Z - B1 (BOX 1) - HARDWARE PACK IS LOCATED IN 223271Q (B1)



**U-SQUARE WASHER** SHORT FLAT HEAD 7 8PCS 8PCS 12 (25 x 15 x 2mm - BLK) IIIIII SCREW (3.5 x 15mm - BLK) HEX NUT 8 8PCS (5/16" x 17mm - BLK) WRENCH 9 1PC (13MM - BLK) LONG FLAT HEAD SCREW 10 8PCS THIMP (4 x 32mm - BLK)

NOTE:

Phillips head screw driver is required in the assembly process; however, manufacturer does not provide this item.