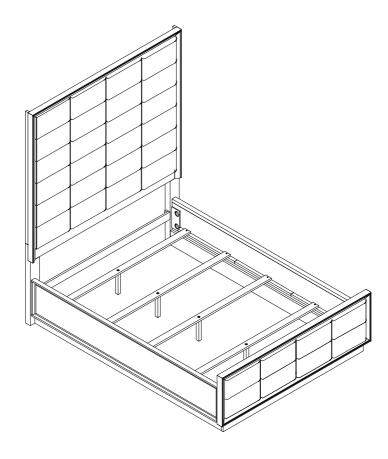

## ASSEMBLY INSTRUCTIONS COASTER FINE FURNITURE



Fine Furniture for every stage of life



REVISION 0 : 05/10/2024

PAGE 1 OF 5

COASTERFURNITURE.COM

# ITEM:223271Q (B1-B3)

## **ASSEMBLY INSTRUCTIONS**



#### ASSEMBLY TIPS:

- 1.Remove hardware from box and sort by size.
- 2.Please check to see that all hardware and parts are present prior to start of assembly.

ASSEMBLY TIME

3.Please follow attached instructions in the same sequence as numbered to assure fast & easy assembly.



#### WARNING!

1.Don't attempt to repair or modify parts that are broken or defective. Please contact the store immediately.

2. This product is for home use only and not intended for commercial establishments.





20 MINUTES

<u>B1 (BOX 1)</u>



# ITEM:223271Q (B1-B3)

### **ASSEMBLY INSTRUCTIONS**



#### ASSEMBLY TIPS:

- 1.Remove hardware from box an