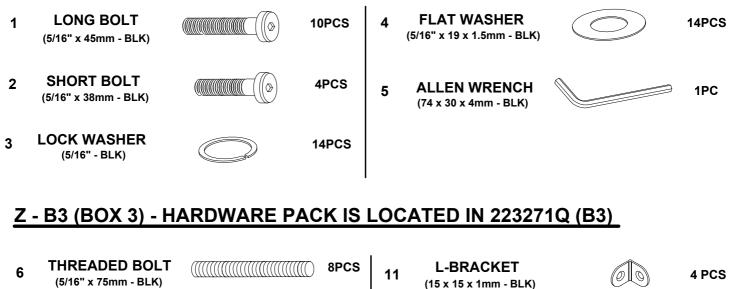

### Z - B1 (BOX 1) - HARDWARE PACK IS LOCATED IN 223271Q (B1)

**U-SQUARE WASHER** SHORT FLAT HEAD 7 8PCS 8PCS 12 (25 x 15 x 2mm - BLK) IIIIII SCREW (3.5 x 15mm - BLK) HEX NUT 8 8PCS (5/16" x 17mm - BLK) WRENCH 9 1PC (13MM - BLK) LONG FLAT HEAD SCREW 10 8PCS THIMP (4 x 32mm - BLK)