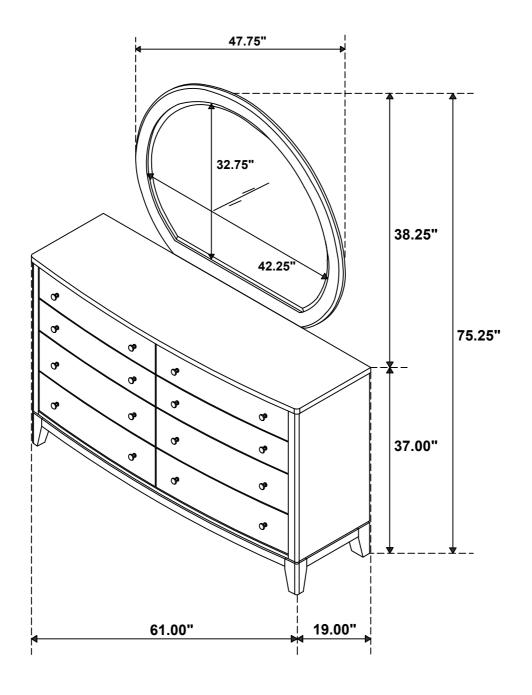

# ASSEMBLY INSTRUCTIONS COASTER FINE FURNITURE

Fine Furniture for every stage of life

**224924 Mirror** 

REVISION 0: 05/24/2024

PAGE 1 OF 3

COASTERFURNITURE.COM

# PARTS IDENTIFICATION

A MIRROR

DRESSER
\* FROM BOX ITEM #224923

MIRROR SUPPORT