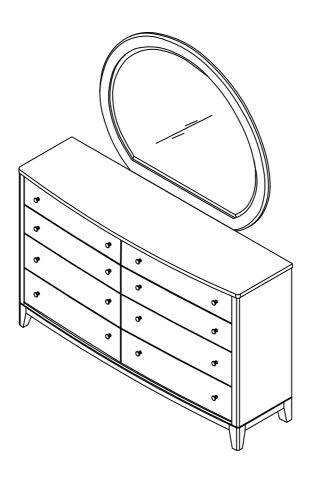

# PARTS IDENTIFICATION

A MIRROR

DRESSER
\* FROM BOX ITEM #224923

MIRROR SUPPORT