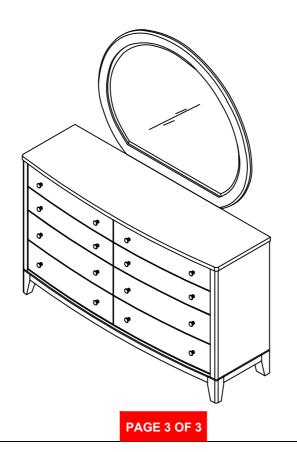

# PARTS IDENTIFICATION

A MIRROR

DRESSER
\* FROM BOX ITEM #224923

MIRROR SUPPORT