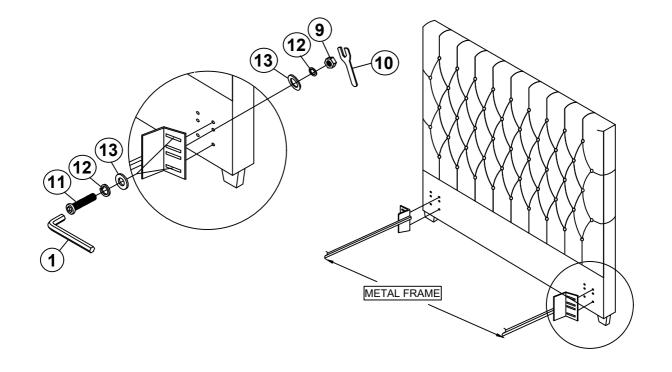

#### Z-B1(BOX1) - HARDWARE PACK IS LOCATED IN 300007F(B1)

| 1  | ALLEN WRENCH<br>(5mm - RBW)        | 1PC   | 2  | FLAT WASHER<br>(Ø5/16" - RBW)      | 2PCS    |
|----|------------------------------------|-------|----|------------------------------------|---------|
| 3  | BOLT<br>(Ø5/16" x 70mm - RBW)      | 2PCS  |    |                                    |         |
| 9  | HEX NUT<br>(6mm x 13mm x 13 - RBW) | 6PCS  | 10 | WRENCH<br>(14mm - RBW)             | <br>1PC |
| 11 | BOLT<br>(Ø1/4" x 38mm - RBW)       | 6PCS  | 12 | SMALL LOCK WASHER<br>(Ø1/4" - RBW) | 12PCS   |
| 13 | SMALL FLAT WASHER<br>(Ø1/4" - RBW) | 12PCS |    |                                    |         |

### STEP 1

# STEP 2 COMPLETE

PAGE 3 OF 3

COASTERFURNITURE.COM