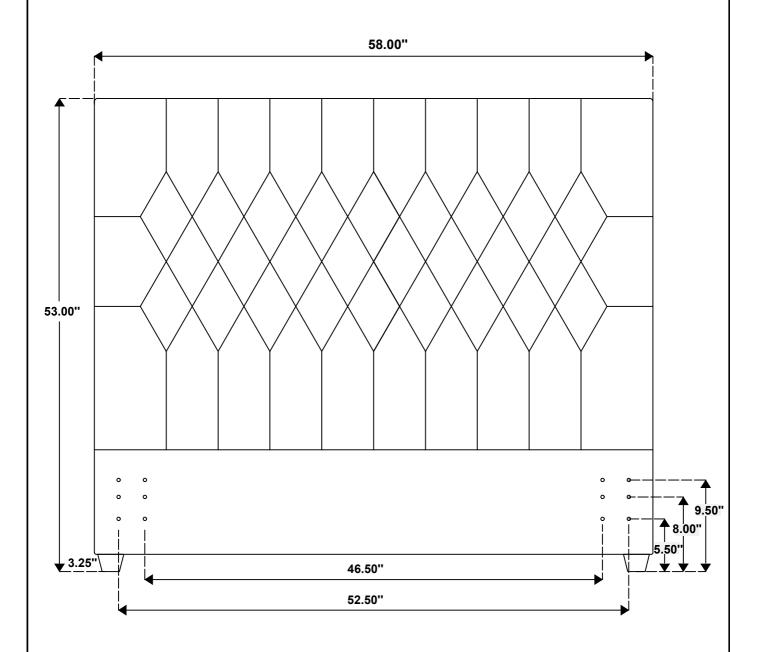

## ITEM: 300007F(B1)

Inner Size: 76.75"W X 81.25"D

**Note: Dimension tolerance ±5%** 

COASTERFURNITURE.COM