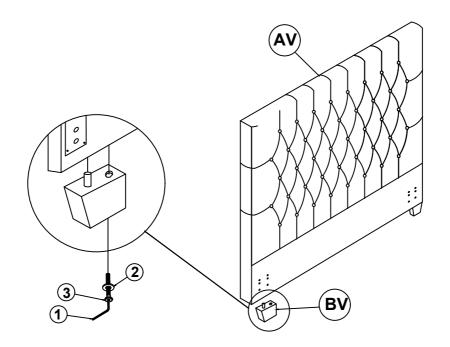

#### **PARTS IDENTIFICATION**

**B1 (BOX 1)** 

AV HEADBOARD PANEL

1PC

**BV HEADBOARD LEG** 

2PCS

### HARDWARE IDENTIFICATION

#### Z-B1(BOX1) - HARDWARE PACK IS LOCATED IN 300007F(B1)

| 1  | ALLEN WRENCH<br>(5mm - RBW)        | 1PC   | 2  | FLAT WASHER<br>(Ø5/16" - RBW)      | 2PCS    |
|----|------------------------------------|-------|----|------------------------------------|---------|
| 3  | BOLT<br>(Ø5/16" x 70mm - RBW)      | 2PCS  |    |                                    |         |
| 9  | HEX NUT<br>(6mm x 13mm x 13 - RBW) | 6PCS  | 10 | WRENCH<br>(14mm - RBW)             | <br>1PC |
| 11 | BOLT<br>(Ø1/4" x 38mm - RBW)       | 6PCS  | 12 | SMALL LOCK WASHER<br>(Ø1/4" - RBW) | 12PCS   |
| 13 | SMALL FLAT WASHER<br>(Ø1/4" - RBW) | 12PCS |    |                                    |         |