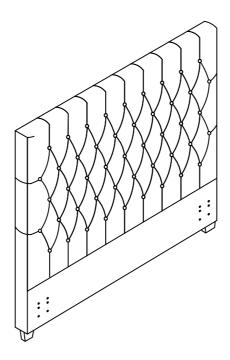

#### **PARTS IDENTIFICATION**

**B1 (BOX 1)** 

AV HEADBOARD PANEL

1PC

**BV HEADBOARD LEG** 

2PCS