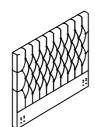

#### **PARTS IDENTIFICATION**

**B1 (BOX 1)** 

AV HEADBOARD PANEL

1PC

**BV HEADBOARD LEG** 

2PCS