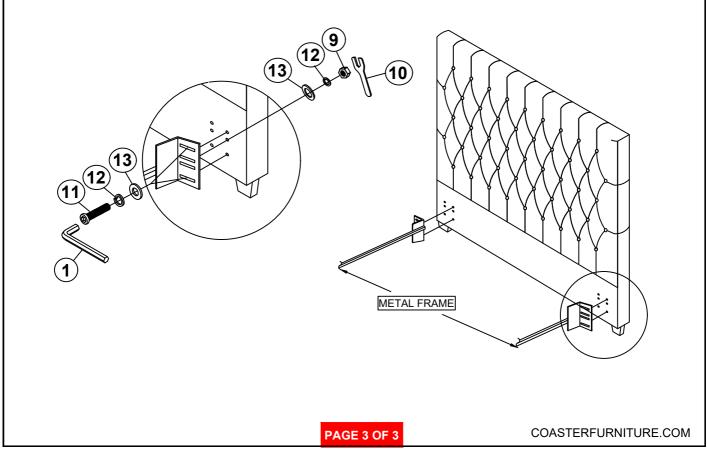

#### Z-B1(BOX1) - HARDWARE PACK IS LOCATED IN 300007KW(B1)

| 1  | ALLEN WRENCH<br>(5mm - RBW)        |            | 1PC    | 2    | FLAT WASHER<br>(Ø5/16" - RBW)      | $\bigcirc$ | 2PCS    |
|----|------------------------------------|------------|--------|------|------------------------------------|------------|---------|
| 3  | BOLT<br>(Ø5/16" x 70mm - RBW)      |            | 2PCS   |      |                                    |            |         |
| 9  | HEX NUT<br>(6mm x 13mm x 13 - RBW) |            | 6PCS   | 10   | WRENCH<br>(14mm - RBW)             | E          | 1PC     |
| 11 | BOLT<br>(Ø1/4" x 38mm - RBW)       |            | 6PCS   | 12   | SMALL LOCK WASHER<br>(Ø1/4" - RBW) | $\bigcirc$ | 12PCS   |
| 13 | SMALL FLAT WASHER<br>(Ø1/4" - RBW) | $\bigcirc$ | 12PCS  |      |                                    |            |         |
|    |                                    |            |        |      |                                    |            |         |
|    |                                    |            | PAGE 2 | OF 3 | COAS                               | TERFURNIT  | JRE.COM |

### STEP 2 COMPLETE