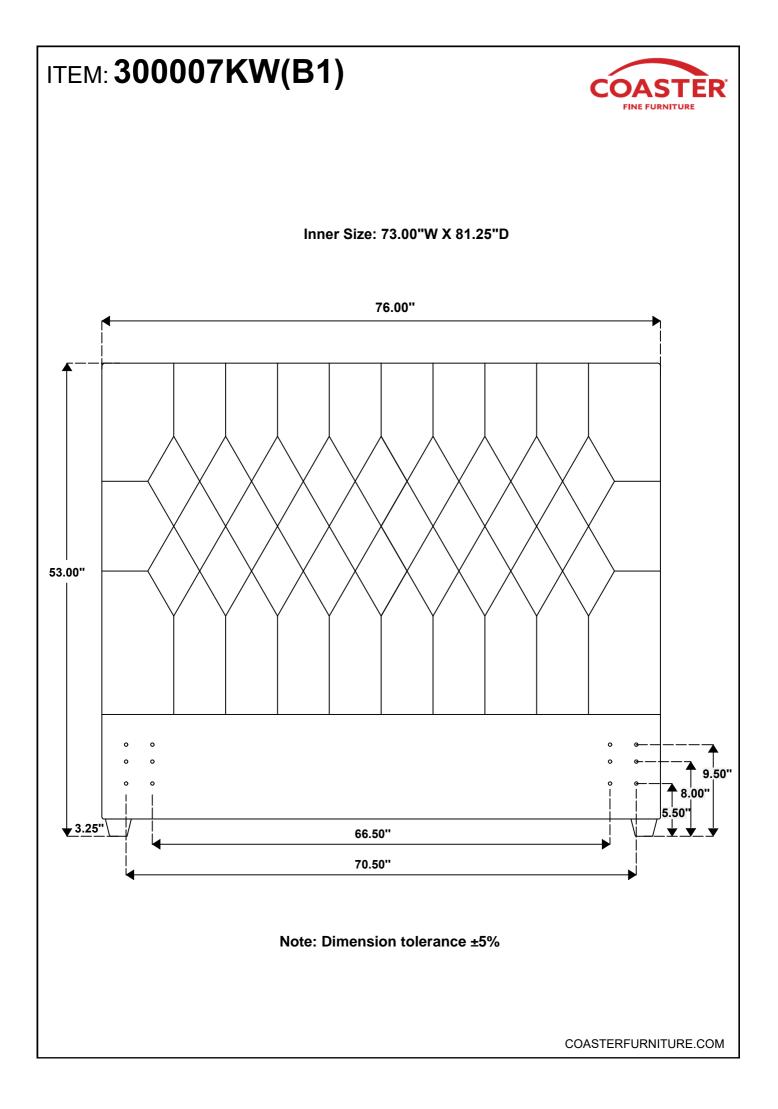

# ITEM: 300007KW(B1)

#### **B1 (BOX 1)**

AV **HEADBOARD PANEL** 

1PC BV

HEADBOARD LEG

2PCS