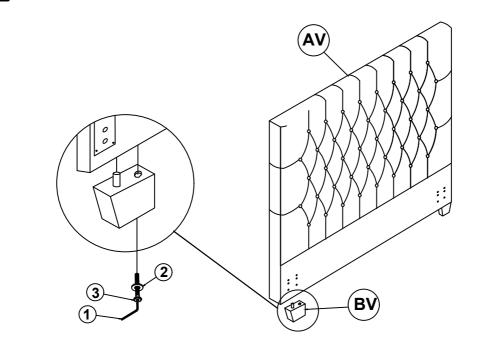

|      |                                    |            |         |
| 9  | HEX NUT<br>(6mm x 13mm x 13 - RBW) |            | 6PCS   | 10   | WRENCH<br>(14mm - RBW)             | E          | 1PC     |
| 11 | BOLT<br>(Ø1/4" x 38mm - RBW)       |            | 6PCS   | 12   | SMALL LOCK WASHER<br>(Ø1/4" - RBW) | $\bigcirc$ | 12PCS   |
| 13 | SMALL FLAT WASHER<br>(Ø1/4" - RBW) | $\bigcirc$ | 12PCS  |      |                                    |            |         |
|    |                                    |            |        |      |                                    |            |         |
|    |                                    |            | PAGE 2 | OF 3 | COAS                               | TERFURNIT  | JRE.COM |

## ITEM: **300007KW(B1)** ASSEMBLY INSTRUCTIONS



### STEP 1



### STEP 2 COMPLETE