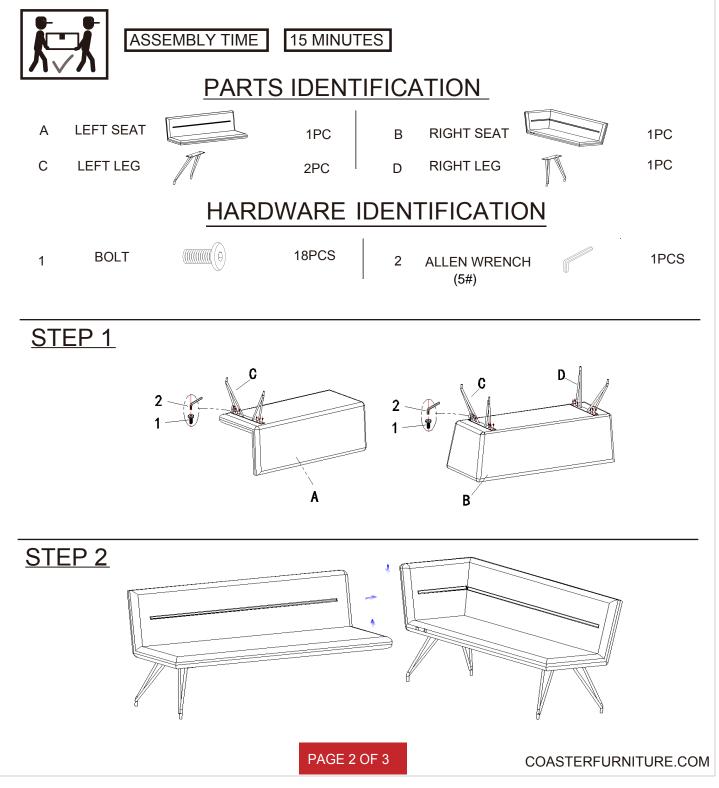

### **ASSEMBLY INSTRUCTIONS**

ASSEMBLY TIPS:

1. Remove hardware from box and sort by size.

Please check to see that all hardware and parts are present prior to start of assembly.
Please follow attached instructions in the same sequence as numbered to assure fast & easy assembly.

## ITEM:108486

#### **ASSEMBLY INSTRUCTIONS**