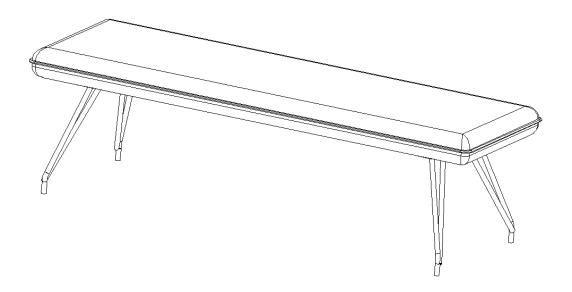

#### PARTS IDENTIFICATION

**SEAT** С RIGHT LEG

1PC 1PCS

LEFT LEG В

1PCS

# ASSEMBLY INSTRUCTIONS PRODUCT DIMENSION

Note: Dimension tolerance ±5%