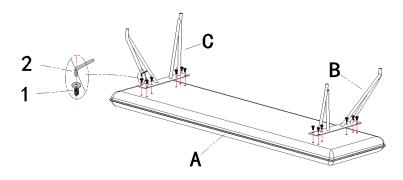

#### STEP 1

### STEP 2

#### PARTS IDENTIFICATION

**SEAT** С RIGHT LEG

1PC 1PCS

LEFT LEG В

1PCS