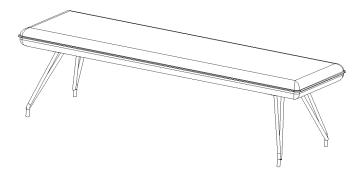

R FINE FURNITURE



Fine Furniture for every stage of life

108487 BENCH

#### ITEM:108487



#### **ASSEMBLY INSTRUCTIONS**

#### **ASSEMBLY TIPS:**

1. Remove hardware from box and sort by size.

Please check to see that all hardware and parts are present prior to start of assembly.
Please follow attached instructions in the same sequence as numbered to assure fast & easy assembly.

1. Don't attempt to repair or modify parts that are broken or defective. Please contact the store immediately.

2. This product is for home use only and not intended for commercial establishments.



ASSEMBLY TIME

10 MINUTES

#### PARTS IDENTIFICATION

**SEAT** С RIGHT LEG

1PC 1PCS

LEFT LEG В



1PCS

#### HARDWARE IDENTIFICATION

**BOLT** 



12PCS

2 ALLEN WRENCH (5#)



1PCS

#### STEP 1



### STEP 2



## ITEM:108487



# ASSEMBLY INSTRUCTIONS PRODUCT DIMENSION



Note: Dimension tolerance ±5%