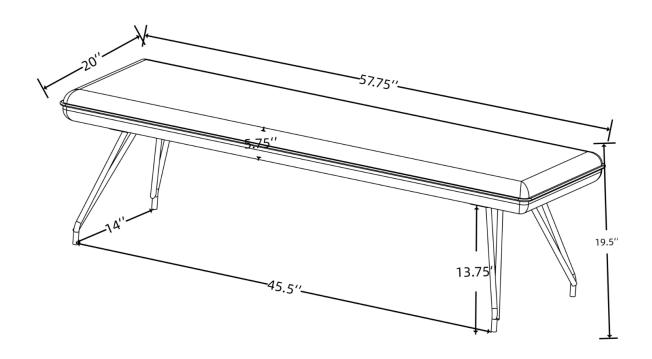

487 BENCH

#### ITEM:108487



#### **ASSEMBLY INSTRUCTIONS**

#### **ASSEMBLY TIPS:**

1. Remove hardware from box and sort by size.

Please check to see that all hardware and parts are present prior to start of assembly.
Please follow attached instructions in the same sequence as numbered to assure fast & easy assembly.

1. Don't attempt to repair or modify parts that are broken or defective. Please contact the store immediately.

2. This product is for home use only and not intended for commercial establishments.



ASSEMBLY TIME

10 MINUTES

#### PARTS IDENTIFICATION

**SEAT** С RIGHT LEG

1PC 1PCS

LEFT LEG В



1PCS

#### HARDWARE IDENTIFICATION

**BOLT** 



12PCS

2 ALLEN WRENCH (5#)



1PCS

#### STEP 1



### STEP 2



## ITEM:108487



# ASSEMBLY INSTRUCTIONS PRODUCT DIMENSION



Note: Dimension tolerance ±5%