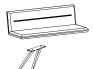

#### PARTS IDENTIFICATION

**LEFT SEAT** 

1PC

**RIGHT SEAT** 

1PC

С **LEFT LEG** 

RIGHT LEG D

1PC