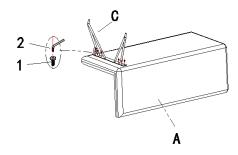

#### PARTS IDENTIFICATION

**LEFT SEAT** 

1PC

**RIGHT SEAT** 

1PC

С **LEFT LEG** 

RIGHT LEG D

1PC

### HARDWARE IDENTIFICATION

**BOLT** 

18PCS

2 ALLEN WRENCH (5#)

1PCS

#### STEP 1