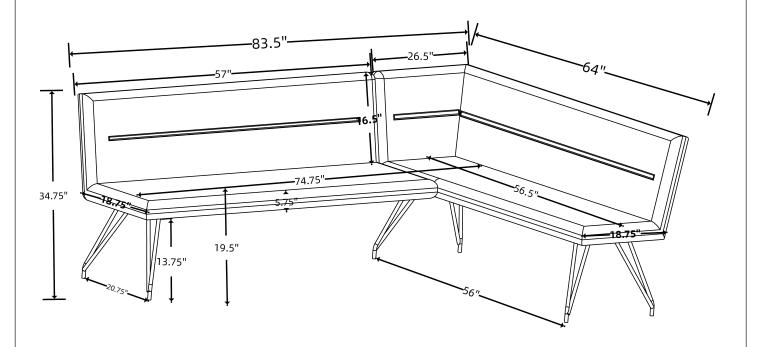

NSTRUCTIONS**

#### **ASSEMBLY TIPS:**

1. Remove hardware from box and sort by size.

Please check to see that all hardware and parts are present prior to start of assembly.
Please follow attached instructions in the same sequence as numbered to assure fast & easy assembly.

1. Don't attempt to repair or modify parts that are broken or defective. Please contact the store immediately.

2. This product is for home use only and not intended for commercial establishments.



ASSEMBLY TIME

15 MINUTES

#### PARTS IDENTIFICATION

**LEFT SEAT** 



1PC

**RIGHT SEAT** 



1PC

С **LEFT LEG** 



RIGHT LEG D



1PC

### HARDWARE IDENTIFICATION

**BOLT** 



18PCS

2 ALLEN WRENCH (5#)



1PCS

#### STEP 1





#### STEP 2



### ITEM:108496

## COASTER®

# ASSEMBLY INSTRUCTIONS PRODUCT DIMENSION



Note: Dimension tolerance ±5%