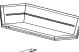

#### PARTS IDENTIFICATION

**LEFT SEAT** 

1PC

**RIGHT SEAT** 

1PC

С **LEFT LEG** 

RIGHT LEG D

1PC