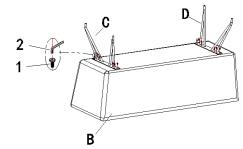

#### PARTS IDENTIFICATION

**LEFT SEAT** 

1PC

**RIGHT SEAT** 

1PC

С **LEFT LEG** 

RIGHT LEG D

1PC

### HARDWARE IDENTIFICATION

**BOLT** 

18PCS

2 ALLEN WRENCH (5#)

1PCS

#### STEP 2