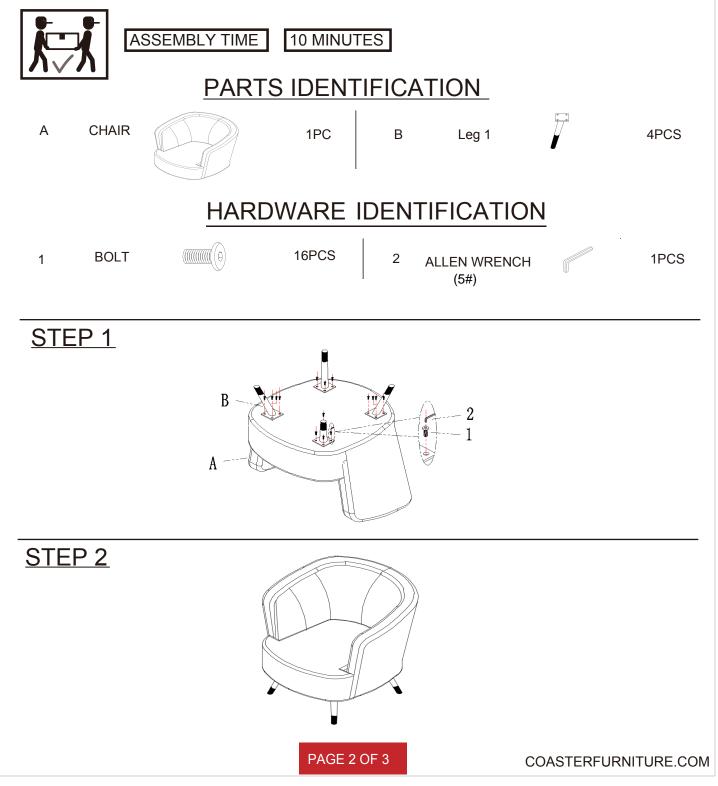

### **ASSEMBLY INSTRUCTIONS**

**ASSEMBLY TIPS:** 

1. Remove hardware from box and sort by size.

Please check to see that all hardware and parts are present prior to start of assembly.
Please follow attached instructions in the same sequence as numbered to assure fast & easy assembly.

### **ASSEMBLY INSTRUCTIONS**