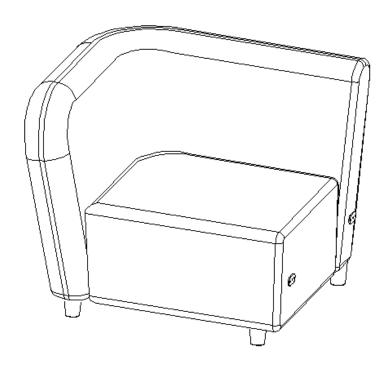

#### **B1 (BOX 1)**

| Α | RIGHT SIDE SOFA    | 1PC | D | LEG                          | 4PC |
|---|--------------------|-----|---|------------------------------|-----|
| E | CORDUROY<br>PILLOW | 1PC | F | PATTERN &<br>GREEN<br>PILLOW | 1PC |

| B2 ( BOX 2) |                          |     | I |                       |      |
|-------------|--------------------------|-----|---|-----------------------|------|
| С           | LEFT SIDE SOFA           | 1PC | D | LEG                   | 5PCS |
| F           | PATTERN<br>&GREEN PILLOW | 1PC | I | SOLID GREEN<br>PILLOW | 1PC  |
| Е           | CORDUROY<br>PILLOW       | 1PC |   |                       |      |