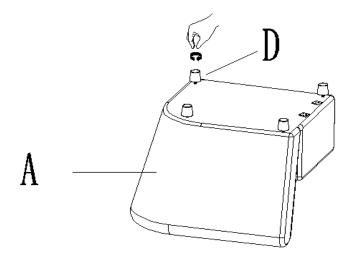

#### **B1 (BOX 1)**

| Α | RIGHT SIDE SOFA    | 1PC | D | LEG                          | 4PC |
|---|--------------------|-----|---|------------------------------|-----|
| E | CORDUROY<br>PILLOW | 1PC | F | PATTERN &<br>GREEN<br>PILLOW | 1PC |

### STEP 1