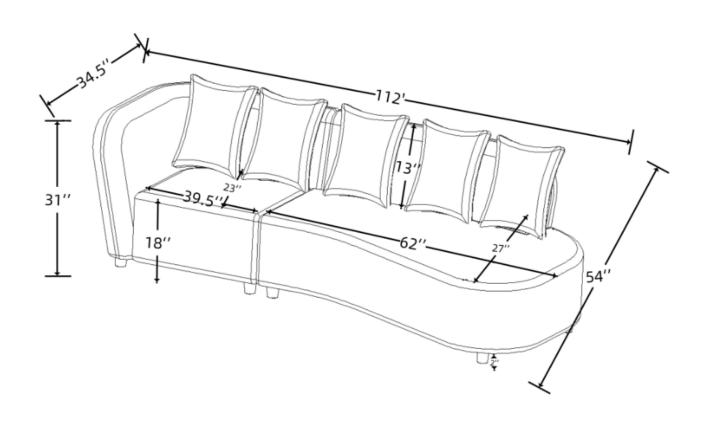

-|
| E | CORDUROY<br>PILLOW | 1PC | F | PATTERN &<br>GREEN<br>PILLOW | 1PC |

| B2 ( BOX 2) |                          |     | I |                       |      |
|-------------|--------------------------|-----|---|-----------------------|------|
| С           | LEFT SIDE SOFA           | 1PC | D | LEG                   | 5PCS |
| F           | PATTERN<br>&GREEN PILLOW | 1PC | I | SOLID GREEN<br>PILLOW | 1PC  |
| Е           | CORDUROY<br>PILLOW       | 1PC |   |                       |      |

#### NOTE:

Phillips head screw driver is required in the assembly process; however, manufacturer does not provide this item.



### STEP 1



## STEP 2





### STEP3



#### STEP4





# STEP 5



## STEP 6



PAGE 5 OF 6

COASTERFURNITURE.COM

# COASTER

# ASSEMBLY INSTRUCTIONS PRODUCT DIMENSION



Note: Dimension tolerance ±5%