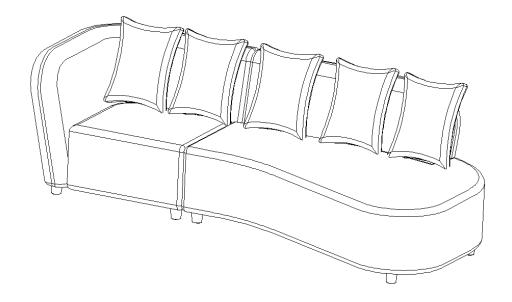

# 504920 SECTIONAL

# ASSEMBLY INSTRUCTIONS PRODUCT DIMENSION

Note: Dimension tolerance ±5%