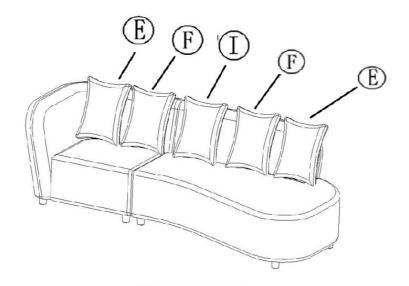

#### **B1 (BOX 1)**

| Α | RIGHT SIDE SOFA    | 1PC | D | LEG                          | 4PC |
|---|--------------------|-----|---|------------------------------|-----|
| E | CORDUROY<br>PILLOW | 1PC | F | PATTERN &<br>GREEN<br>PILLOW | 1PC |

| B2 ( BOX 2) |                          |     | I |                       |      |
|-------------|--------------------------|-----|---|-----------------------|------|
| С           | LEFT SIDE SOFA           | 1PC | D | LEG                   | 5PCS |
| F           | PATTERN<br>&GREEN PILLOW | 1PC | I | SOLID GREEN<br>PILLOW | 1PC  |
| Е           | CORDUROY<br>PILLOW       | 1PC |   |                       |      |