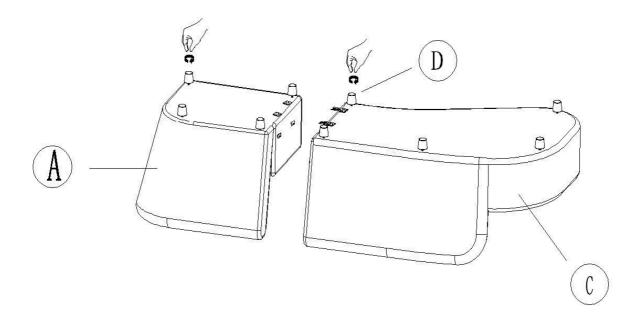

#### **B1 (BOX 1)**

| Α | RIGHT SIDE SOFA    | 1PC | D | LEG                          | 4PC |
|---|--------------------|-----|---|------------------------------|-----|
| E | CORDUROY<br>PILLOW | 1PC | F | PATTERN &<br>GREEN<br>PILLOW | 1PC |

| B2 ( BOX 2) |                          |     | I |                       |      |
|-------------|--------------------------|-----|---|-----------------------|------|
| С           | LEFT SIDE SOFA           | 1PC | D | LEG                   | 5PCS |
| F           | PATTERN<br>&GREEN PILLOW | 1PC | I | SOLID GREEN<br>PILLOW | 1PC  |
| Е           | CORDUROY<br>PILLOW       | 1PC |   |                       |      |

### STEP 1

## STEP 2

### STEP3

#### STEP4

# STEP 5

## STEP 6

PAGE 5 OF 6

COASTERFURNITURE.COM