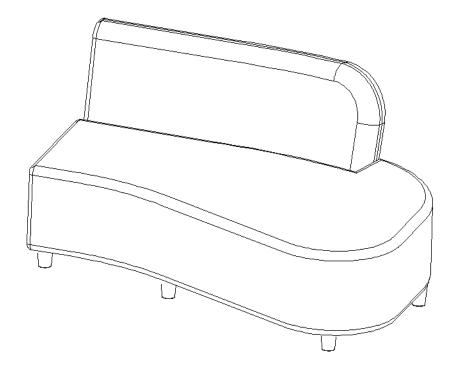

1PC | D | LEG                          | 4PC |
|---|--------------------|-----|---|------------------------------|-----|
| E | CORDUROY<br>PILLOW | 1PC | F | PATTERN &<br>GREEN<br>PILLOW | 1PC |

| B2 ( BOX 2) |                          |     | I |                       |      |
|-------------|--------------------------|-----|---|-----------------------|------|
| С           | LEFT SIDE SOFA           | 1PC | D | LEG                   | 5PCS |
| F           | PATTERN<br>&GREEN PILLOW | 1PC | I | SOLID GREEN<br>PILLOW | 1PC  |
| Е           | CORDUROY<br>PILLOW       | 1PC |   |                       |      |

#### NOTE:

Phillips head screw driver is required in the assembly process; however, manufacturer does not provide this item.



### STEP 1



## STEP 2





### STEP3



#### STEP4





# STEP 5



## STEP 6



PAGE 5 OF 6

COASTERFURNITURE.COM

# COASTER

# ASSEMBLY INSTRUCTIONS PRODUCT DIMENSION



Note: Dimension tolerance ±5%