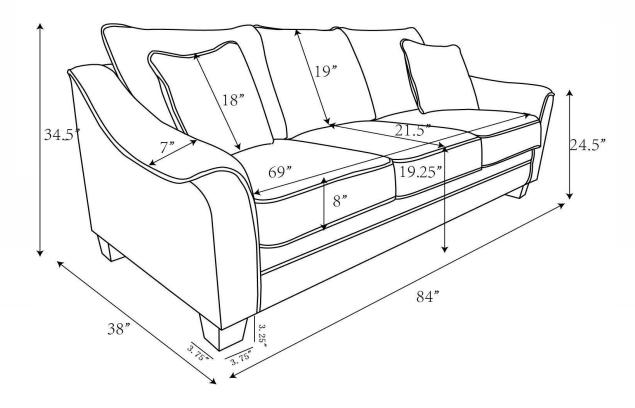

.
- 3.Please follow attached instruction in the same sequence as numbered to assure fast & easy assembly.



#### **WARNING!**

- 1.Don't attempt to repair or modify parts that are broken or defective. Please contact the store immediately.
- 2. This product is for home use only and not intended for commercial establishment.



**ASSEMBLY TIME** 

8 MINUTES

#### PARTS IDENTIFICATION

| A BASE                 | 1PC  |
|------------------------|------|
| ÓÁSIDEÁBACK CUSHION    | 2PCS |
| ÔΆΤ ΦÖÖŠÒÁBACK CUSHION | 1PC  |
| DÁSEAT CUSHION         | 3PCS |
| E PILLOW               | 2PCS |
| F PLASTIC LEG          | 4PCS |
| G MIDDLE PLASTIC LEG   | 1PC  |



### ITEM:509671

### **ASSEMBLY INSTRUCTIONS** STEP 2





STEP 3 Assembly completed





ITEM: 509671



#### **ASSEMBLY INSTRUCTIONS**



Note: Dimension tolerance ±5%