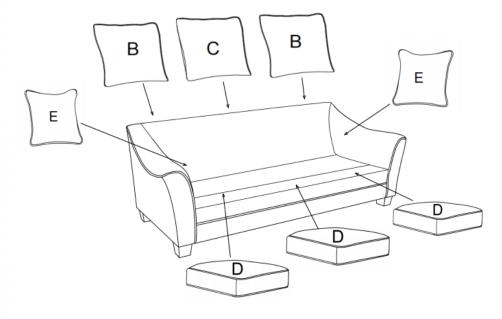

### **ASSEMBLY INSTRUCTIONS** STEP 2

STEP 3 Assembly completed

ITEM: 509671

#### PARTS IDENTIFICATION

| A BASE                 | 1PC  |
|------------------------|------|
| ÓÁSIDEÁBACK CUSHION    | 2PCS |
| ÔΆΤ ΦÖÖŠÒÁBACK CUSHION | 1PC  |
| DÁSEAT CUSHION         | 3PCS |
| E PILLOW               | 2PCS |
| F PLASTIC LEG          | 4PCS |
| G MIDDLE PLASTIC LEG   | 1PC  |