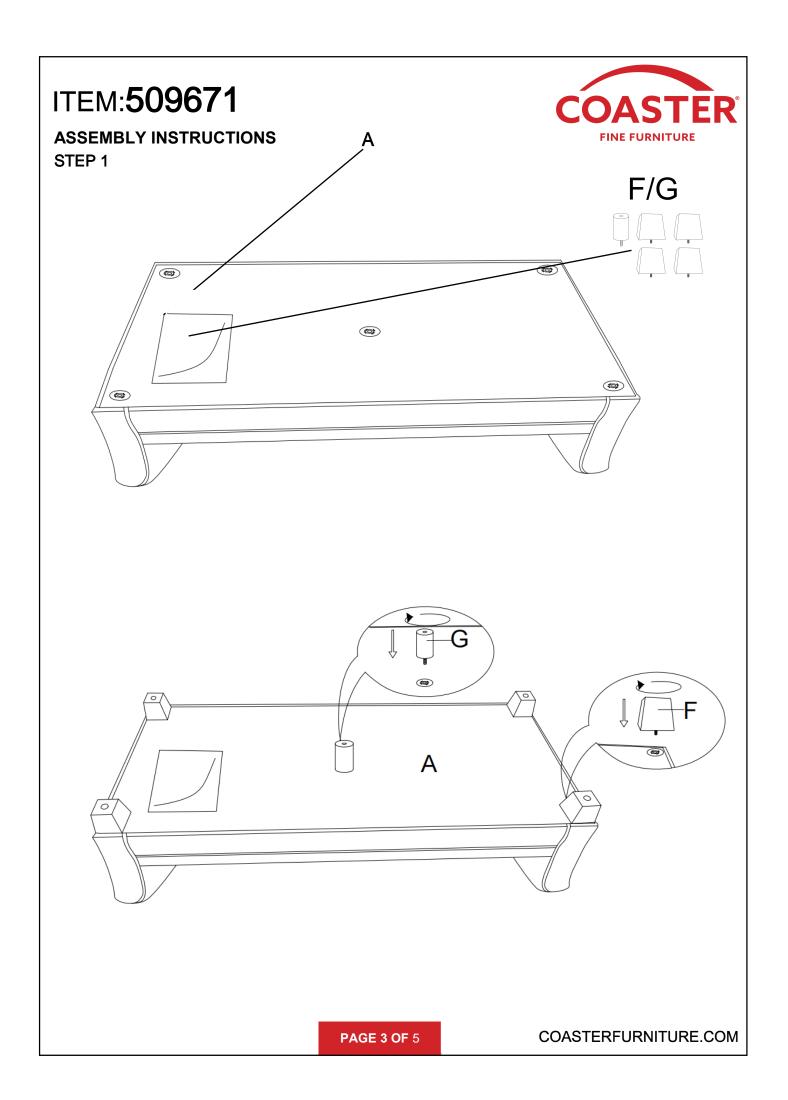

## ITEM:509671 ASSEMBLY INSTRUCTIONS

#### PARTS IDENTIFICATION

| A BASE                 | 1PC  |
|------------------------|------|
| ÓÁSIDEÁBACK CUSHION    | 2PCS |
| ÔΆΤ ΦÖÖŠÒÁBACK CUSHION | 1PC  |
| DÁSEAT CUSHION         | 3PCS |
| E PILLOW               | 2PCS |
| F PLASTIC LEG          | 4PCS |
| G MIDDLE PLASTIC LEG   | 1PC  |