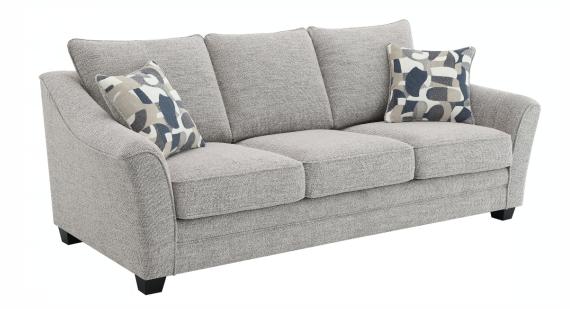

# **509671** SOFA

**PAGE 1 OF** 5

COASTERFURNITURE.COM

#### PARTS IDENTIFICATION

| A BASE                 | 1PC  |
|------------------------|------|
| ÓÁSIDEÁBACK CUSHION    | 2PCS |
| ÔΆΤ ΦÖÖŠÒÁBACK CUSHION | 1PC  |
| DÁSEAT CUSHION         | 3PCS |
| E PILLOW               | 2PCS |
| F PLASTIC LEG          | 4PCS |
| G MIDDLE PLASTIC LEG   | 1PC  |