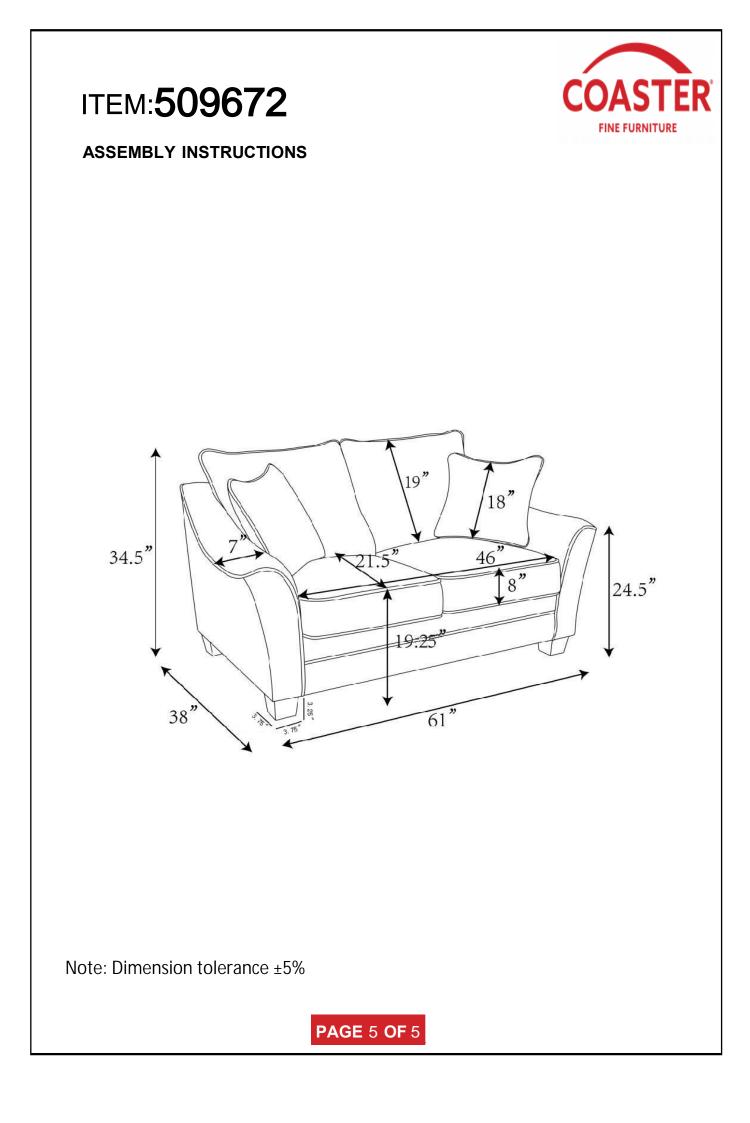

### ASSEMBLY INSTRUCTIONS COASTER FINE FURNITURE



Fine Furniture for every stage of life



REVISION 0 : 06/20/2024

**PAGE 10F** 5

COASTERFURNITURE.COM

# ITEM:509672

### **ASSEMBLY INSTRUCTIONS**

#### **ASSEMBLY TIPS:**

1.Remove plastic legs from loveseat bottom and sort by size.

2.Please check to see that all parts are present prior to start of assembly.

3.Please follow attached instruction in the same sequence as numbered to assure fast & easy assembly.



#### WARNING!

1.Don't attempt to repair or modify parts that are broken or defective. Please contact the store immediately. 2.This product is for home use only and not intended for commercial establishment.





# ITEM:509672



**ASSEMBLY INSTRUCTIONS**