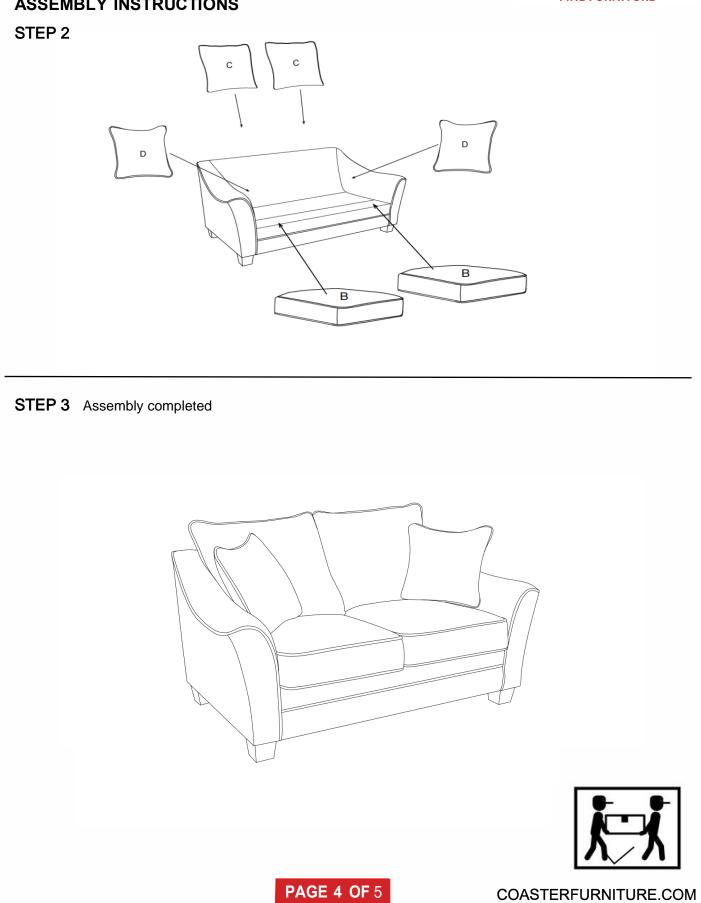

### ASSEMBLY INSTRUCTIONS COASTER FINE FURNITURE



Fine Furniture for every stage of life



REVISION 0 : 06/20/2024

**PAGE 10F** 5

COASTERFURNITURE.COM

# ITEM:509672

### **ASSEMBLY INSTRUCTIONS**

#### **ASSEMBLY TIPS:**

1.Remove plastic legs from loveseat bottom and sort by size.

2.Please check to see that all parts are present prior to start of assembly.

3.Please follow attached instruction in the same sequence as numbered to assure fast & easy assembly.



#### WARNING!

1.Don't attempt to repair or modify parts that are broken or defective. Please contact the store immediately. 2.This product is for home use only and not intended for commercial establishment.





# ITEM:509672



**ASSEMBLY INSTRUCTIONS**