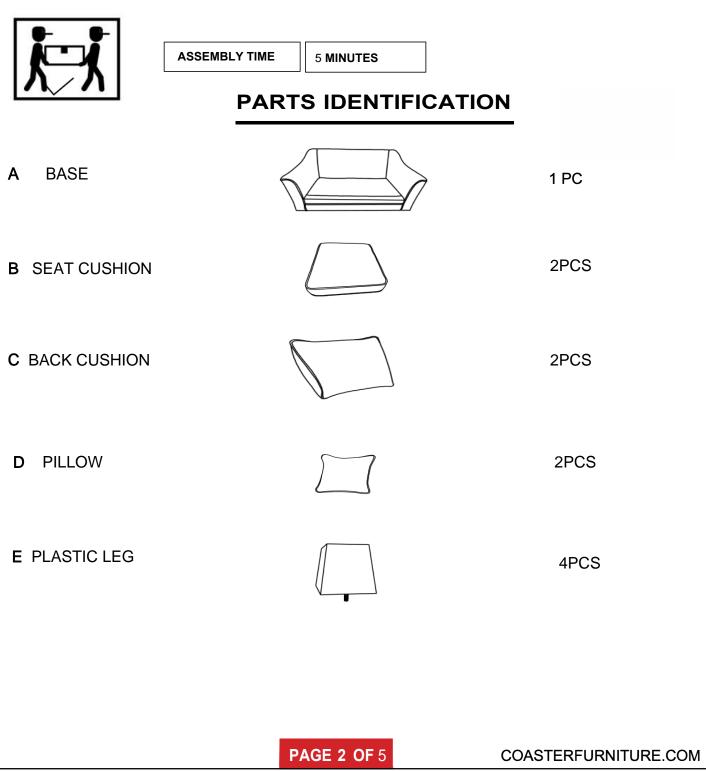

### ASSEMBLY INSTRUCTIONS COASTER FINE FURNITURE



Fine Furniture for every stage of life



REVISION 0 : 06/20/2024

**PAGE 10F** 5

COASTERFURNITURE.COM

# ITEM:509672

### **ASSEMBLY INSTRUCTIONS**

#### **ASSEMBLY TIPS:**

1.Remove plastic legs from loveseat bottom and sort by size.

2.Please check to see that all parts are present prior to start of assembly.

3.Please follow attached instruction in the same sequence as numbered to assure fast & easy assembly.



#### WARNING!

1.Don't attempt to repair or modify parts that are broken or defective. Please contact the store immediately. 2.This product is for home use only and not intended for commercial establishment.





# ITEM:509672



**ASSEMBLY INSTRUCTIONS**