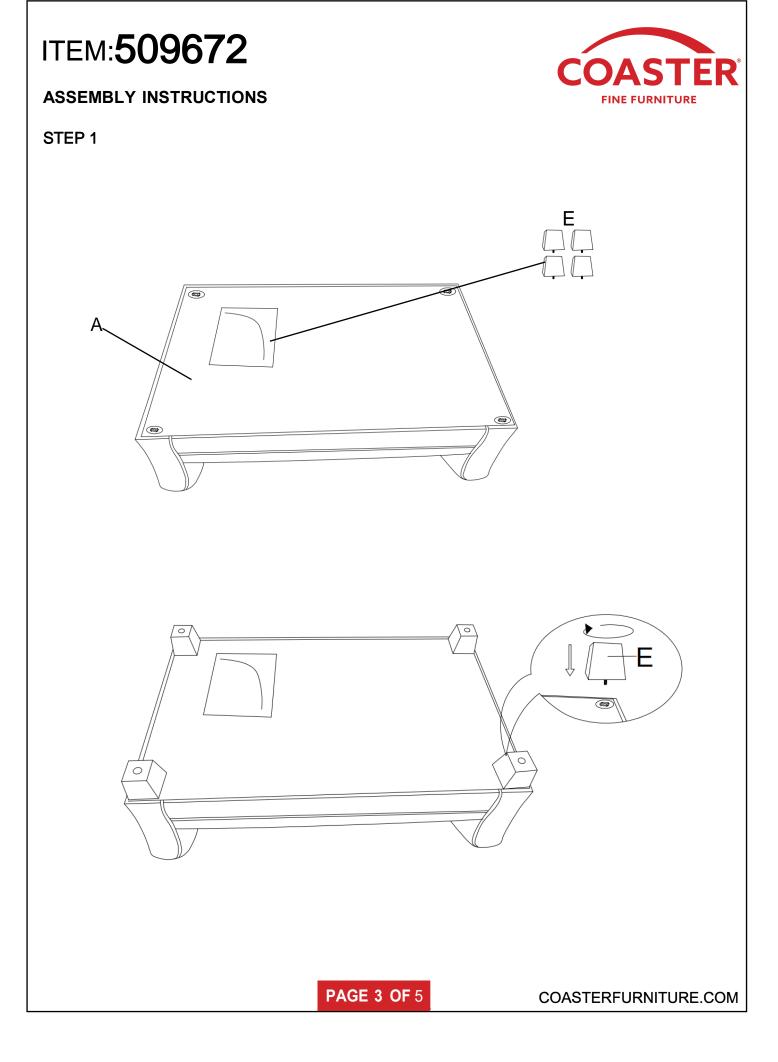

# ITEM:509672

### **ASSEMBLY INSTRUCTIONS**

#### **ASSEMBLY TIPS:**

1.Remove plastic legs from loveseat bottom and sort by size.

2.Please check to see that all parts are present prior to start of assembly.

3.Please follow attached instruction in the same sequence as numbered to assure fast & easy assembly.