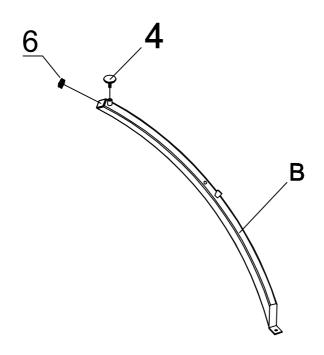

STEP 1

Do not tighten until each step is completed or instructed.

#### STEP 2

PAGE 3 OF 6

STEP 3