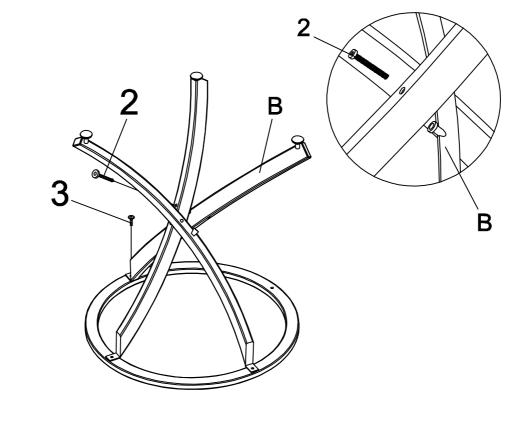

STEP 1

Do not tighten until each step is completed or instructed.

#### STEP 2

PAGE 3 OF 6

STEP 3