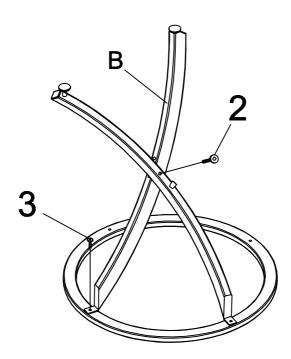

|             |      |   |                                |          |      |
| 1                                | ALLEN WRENCH<br>(4mm)                |             | 1PC  | 4 | FLOOR LEVELER<br>(1/4" x 5/8") | <b>~</b> | 4PCS |
| 2                                | ALLEN BOLT<br>(1/4" x 2" GD)         | @www.       | 4PCS | 5 | SUCTION CUP<br>(8mm)           | Ģ        | 4PCS |
| 3                                | SMALL ALLEN BOLT<br>(1/4" x 1/2" GD) | <b>O</b> nn | 4PCS | 6 | CAP<br>(20 x 40 mm GD)         |          | 4PCS |
| PAGE 2 OF 6 COASTERFURNITURE.COM |                                      |             |      |   |                                |          |      |



STEP 1

Do not tighten until each step is completed or instructed.



#### STEP 2



PAGE 3 OF 6



STEP 3



### STEP 4



PAGE 4 OF 6



STEP 5



### STEP 6



COMPLETE



PAGE 5 OF 6



Product Size: 600 X 600 X 558 H (MM)

Product Size : 23 ½" X 23 ½" X 22"



Note: Dimension tolerance ±5%