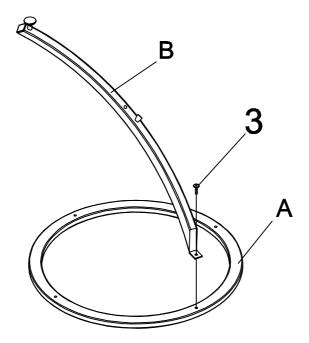

|             |      |   |                                |          |      |
| 1                                | ALLEN WRENCH<br>(4mm)                |             | 1PC  | 4 | FLOOR LEVELER<br>(1/4" x 5/8") | <b>~</b> | 4PCS |
| 2                                | ALLEN BOLT<br>(1/4" x 2" GD)         | @www.       | 4PCS | 5 | SUCTION CUP<br>(8mm)           | Ģ        | 4PCS |
| 3                                | SMALL ALLEN BOLT<br>(1/4" x 1/2" GD) | <b>O</b> nn | 4PCS | 6 | CAP<br>(20 x 40 mm GD)         |          | 4PCS |
| PAGE 2 OF 6 COASTERFURNITURE.COM |                                      |             |      |   |                                |          |      |



STEP 1

Do not tighten until each step is completed or instructed.



#### STEP 2



PAGE 3 OF 6



STEP 3



### STEP 4



PAGE 4 OF 6



STEP 5



### STEP 6



COMPLETE



PAGE 5 OF 6



Product Size: 600 X 600 X 558 H (MM)

Product Size : 23 ½" X 23 ½" X 22"



Note: Dimension tolerance ±5%