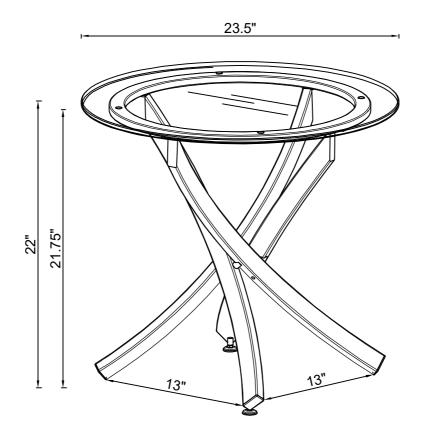

### STEP 6

COMPLETE

PAGE 5 OF 6

Product Size: 600 X 600 X 558 H (MM)

Product Size : 23 ½" X 23 ½" X 22"

Note: Dimension tolerance ±5%