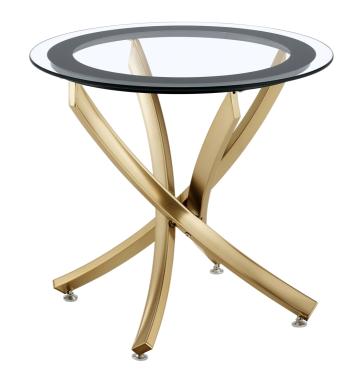

# ASSEMBLY INSTRUCTIONS COASTER FINE FURNITURE

Fine Furniture for every stage of life

707887 END TABLE

REVISION 0: 06/24/2024

PAGE 1 OF 6

### STEP 6

COMPLETE

PAGE 5 OF 6

Product Size: 600 X 600 X 558 H (MM)

Product Size : 23 ½" X 23 ½" X 22"

Note: Dimension tolerance ±5%