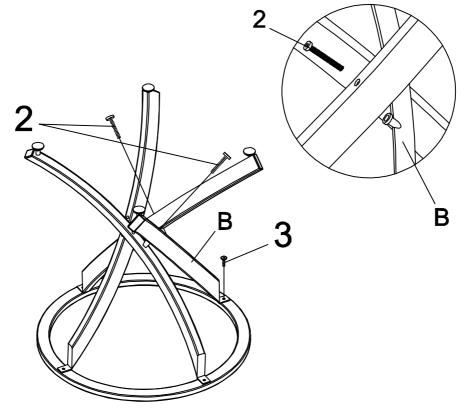

|          |      |
| 1                                | ALLEN WRENCH<br>(4mm)                |             | 1PC  | 4 | FLOOR LEVELER<br>(1/4" x 5/8") | <b>~</b> | 4PCS |
| 2                                | ALLEN BOLT<br>(1/4" x 2" GD)         | @www.       | 4PCS | 5 | SUCTION CUP<br>(8mm)           | Ģ        | 4PCS |
| 3                                | SMALL ALLEN BOLT<br>(1/4" x 1/2" GD) | <b>O</b> nn | 4PCS | 6 | CAP<br>(20 x 40 mm GD)         |          | 4PCS |
| PAGE 2 OF 6 COASTERFURNITURE.COM |                                      |             |      |   |                                |          |      |



STEP 1

Do not tighten until each step is completed or instructed.



#### STEP 2



PAGE 3 OF 6



STEP 3



### STEP 4



PAGE 4 OF 6



STEP 5



### STEP 6



COMPLETE



PAGE 5 OF 6



Product Size: 600 X 600 X 558 H (MM)

Product Size : 23 ½" X 23 ½" X 22"



Note: Dimension tolerance ±5%