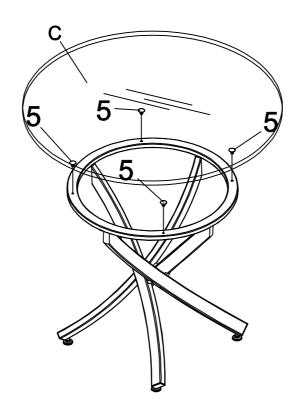

### STEP 4

PAGE 4 OF 6

STEP 5

### STEP 6

COMPLETE

PAGE 5 OF 6

Product Size: 600 X 600 X 558 H (MM)

Product Size : 23 ½" X 23 ½" X 22"

Note: Dimension tolerance ±5%