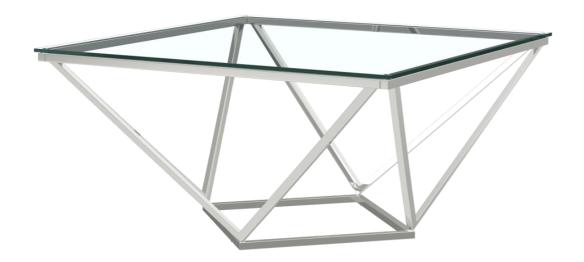

#### PARTS IDENTIFICATION

A GLASS

B SIDE FRAME A

2PCS

C SIDE FRAME B

2PCS

D BOTTOM FRAME

## ITEM:709738 ASSEMBLY INSTRUCTIONS

STEP 1

Do not tighten until each step is completed or instructed.