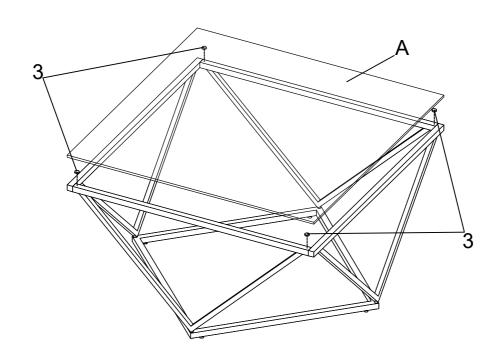

B

2PCS

D BOTTOM FRAME

#### z HARDWARE IDENTIFICATION

| 1           | SHORT BOLT<br>(1/4" x 12mm SR) |  | 4PCS | 4 | LEVELER<br>(1/4" x 12mm BLK) |  | 4PCS |  |
|-------------|--------------------------------|--|------|---|------------------------------|--|------|--|
| 2           | LONG BOLT<br>(1/4" x 28mm SR)  |  | 4PCS | 5 | ALLEN WRENCH<br>(4mm)        |  | 1PC  |  |
| 3           | SUCTION CUP                    |  | 4PCS |   |                              |  |      |  |
| DACE O OF 5 |                                |  |      |   |                              |  |      |  |

## ITEM:709738 ASSEMBLY INSTRUCTIONS



STEP 1

Do not tighten until each step is completed or instructed.



#### STEP 2



PAGE 3 OF 5

COASTERFURNITURE.COM

# ITEM:709738 ASSEMBLY INSTRUCTIONS STEP 3





#### STEP 4 COMPLETE





## ITEM:709738 ASSEMBLY INSTRUCTIONS



Product Size: 908 X 908 X 457 H (MM)

Product Size: 35.75" X 35.75" X 18"



Note: Dimension tolerance ±5%