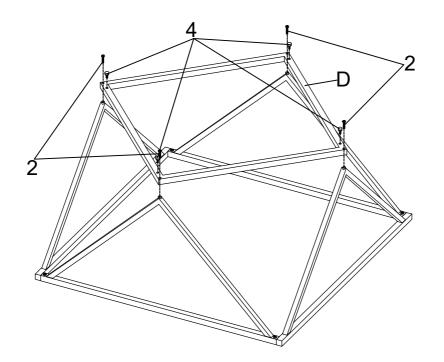

25 MINUTES

#### PARTS IDENTIFICATION

A GLASS

B SIDE FRAME A

2PCS

C SIDE FRAME B

2PCS

D BOTTOM FRAME

#### z HARDWARE IDENTIFICATION

| 1           | SHORT BOLT<br>(1/4" x 12mm SR) |  | 4PCS | 4 | LEVELER<br>(1/4" x 12mm BLK) |  | 4PCS |  |
|-------------|--------------------------------|--|------|---|------------------------------|--|------|--|
| 2           | LONG BOLT<br>(1/4" x 28mm SR)  |  | 4PCS | 5 | ALLEN WRENCH<br>(4mm)        |  | 1PC  |  |
| 3           | SUCTION CUP                    |  | 4PCS |   |                              |  |      |  |
| DACE O OF 5 |                                |  |      |   |                              |  |      |  |

## ITEM:709738 ASSEMBLY INSTRUCTIONS



STEP 1

Do not tighten until each step is completed or instructed.



#### STEP 2



PAGE 3 OF 5

COASTERFURNITURE.COM

# ITEM:709738 ASSEMBLY INSTRUCTIONS STEP 3





#### STEP 4 COMPLETE





## ITEM:709738 ASSEMBLY INSTRUCTIONS



Product Size: 908 X 908 X 457 H (MM)

Product Size: 35.75" X 35.75" X 18"



Note: Dimension tolerance ±5%