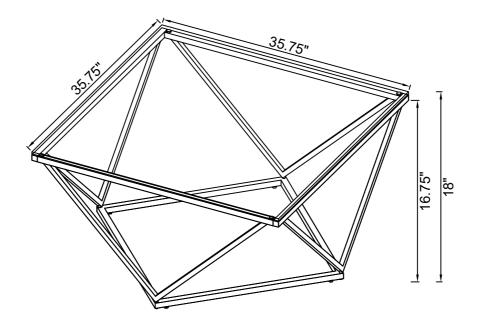

## ITEM:709738 ASSEMBLY INSTRUCTIONS

Product Size: 908 X 908 X 457 H (MM)

Product Size: 35.75" X 35.75" X 18"

Note: Dimension tolerance ±5%