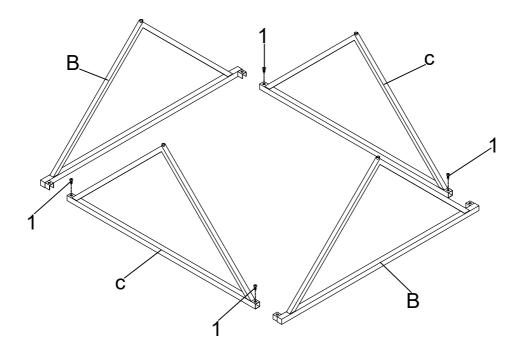

ASSEMBLY TIME 25 MINUTES

#### PARTS IDENTIFICATION

A GLASS

B SIDE FRAME A

2PCS

C SIDE FRAME B

2PCS

D BOTTOM FRAME

#### z HARDWARE IDENTIFICATION

| 1           | SHORT BOLT<br>(1/4" x 12mm SR) |  | 4PCS | 4 | LEVELER<br>(1/4" x 12mm BLK) |  | 4PCS |  |
|-------------|--------------------------------|--|------|---|------------------------------|--|------|--|
| 2           | LONG BOLT<br>(1/4" x 28mm SR)  |  | 4PCS | 5 | ALLEN WRENCH<br>(4mm)        |  | 1PC  |  |
| 3           | SUCTION CUP                    |  | 4PCS |   |                              |  |      |  |
| DACE O OF 5 |                                |  |      |   |                              |  |      |  |

## ITEM:709738 ASSEMBLY INSTRUCTIONS



STEP 1

Do not tighten until each step is completed or instructed.



#### STEP 2



PAGE 3 OF 5

COASTERFURNITURE.COM

# ITEM:709738 ASSEMBLY INSTRUCTIONS STEP 3





#### STEP 4 COMPLETE





## ITEM:709738 ASSEMBLY INSTRUCTIONS



Product Size: 908 X 908 X 457 H (MM)

Product Size: 35.75" X 35.75" X 18"



Note: Dimension tolerance ±5%