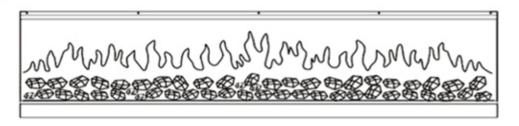

## **ASSEMBLY INSTRUCTIONS**

Open the 3D flame simulator insert box and evenly distribute the crystals