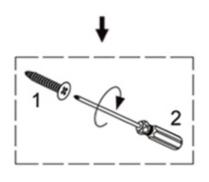

## STEP 3

## Finish:

Speaker hidden here

Speaker hidden here

**NOTE: SCREW DRIVER IS NOT INCLUDED** 

PAGE 5 0F 7

COASTERFURNITURE.COM