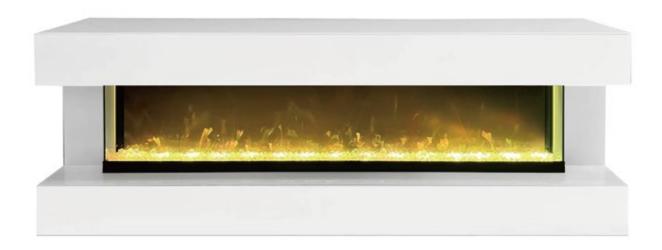

## PARTS IDENTIFICATION

A TV STAND

**B FAUX CRYSTAL** 

1PC

1BAG

ASSEMBLY TIME

20 MINUTES

MAX TV SIZE: 71"