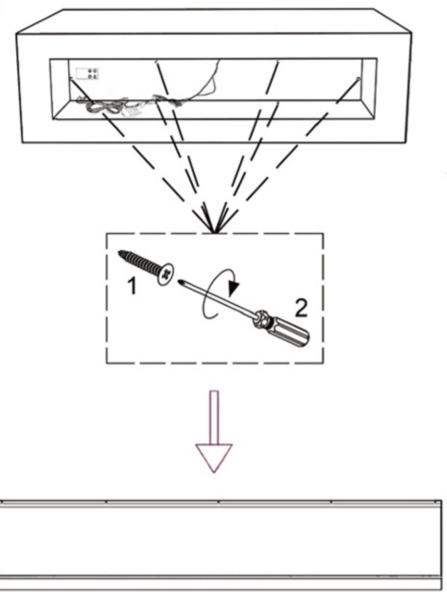

## **ASSEMBLY INSTRUCTIONS**

STEP 1

Backside:

Take out insert box from the backside

PAGE 3 0F 7

**COASTERFURNITURE.COM** 