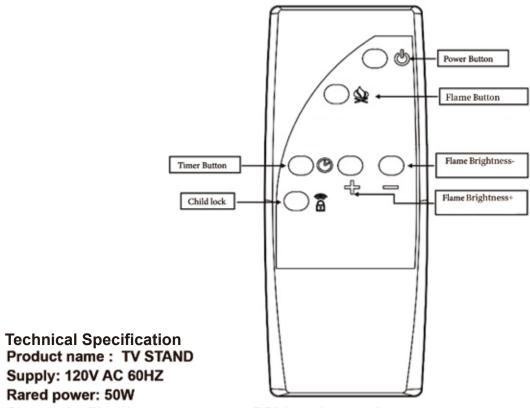

#### C REMOTE CONTROL

1PC

#### Flame Simulator Keypad Function Instructions:

Power on/off Button: Short press to turn the flame simulator on or off

#### 3D Flame Button:

- 1. For a multi-color flame, a short press of the flame key adjusts the flame color.
- 2. Press, to freely navigate 13 color options.

#### **Timer Button:**

1. Short press the timer button to activate the timer function. The digital display will show "0H". Press the timer button again to set the timer. The setting range is from I hour to 9 hours, and the indicator light next to the timer button will turn red to indicate that the timer function is in progress.