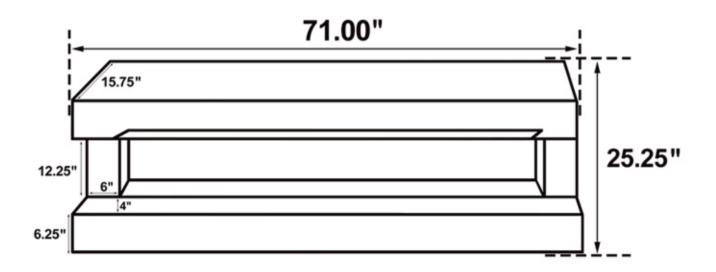

ASSEMBLY TIME

20 MINUTES

MAX TV SIZE: 71"

# ITEM: 710023 ASSEMBLY INSTRUCTIONS

Bluetooth: The phone connects to RS01 to play music

Note Dimension tolerance ±5%