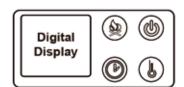

#### Flame Simulator Keypad Function Instructions:

Power on/off Button: Short press to turn the flame simulator on or off

#### 3D Flame Button:

- 1. For a multi-color flame, a short press of the flame key adjusts the flame color.
- 2. Press, to freely navigate 13 color options.

### No heating function

#### **Timer Button:**

1. Short press the timer button to activate the timer function. The digital display will show "0H". Press the timer button again to set the timer. The setting range is from I hour to 9 hours, and the indicator light next to the timer button will turn red to indicate that the timer function is in progress.