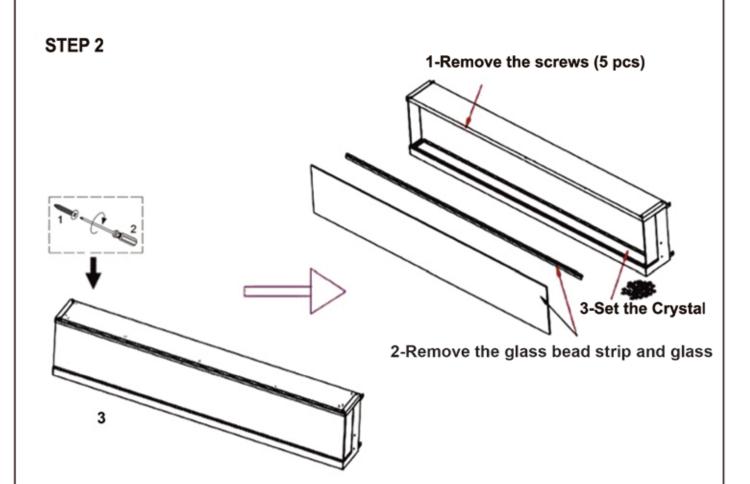

## STEP 3

## Finish:

Speaker hidden here

Speaker hidden here

**NOTE: SCREW DRIVER IS NOT INCLUDED** 

PAGE 5 0F 7

COASTERFURNITURE.COM