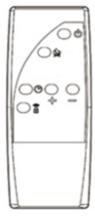

#### C REMOTE CONTROL

1PC

## CONTROL PANEL MENU:

ON/OFF

**Bluetooth Speaker** 

DC POWER

**SPEAKERS** 

## **INSTRUCTION STEPS AS FOLLOWED:**

- 1 Connect the DC power adapter to wall socket
- 2 Turn the switch ON
- 3 Enable the bluetooth function in your digital device
- 4 Search for bluetooth speaker name "RS01"
- 5 Pair with the bluetooth speaker name"RS01"
- 6 Start playing your audio