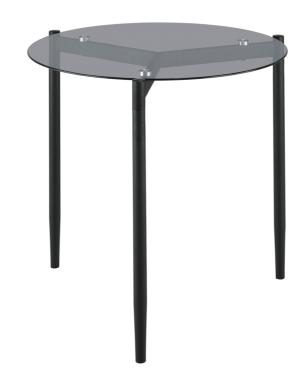

### ITEM:710167 ASSEMBLY INSTRUCTIONS

Product Size: 585 DIA X 604 H (MM)

Product Size: 23" DIA X 23.75"

Note: Dimension tolerance ±5%