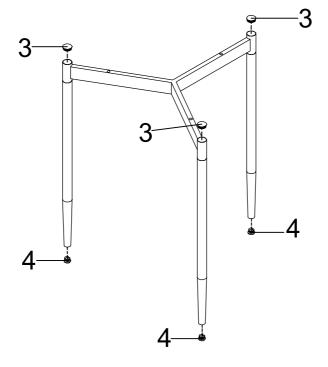

ll hardware and parts are present prior to start of assembly.
- 3. Please follow attached instructions in the same sequence as numbered to assure fast & easy assembly.



#### **WARNING!**

- 1. Don't attempt to repair or modify parts that are broken or defective. Please contact the store immediately.
- 2. This product is for home use only and not intended for commercial establishments.



#### PARTS IDENTIFICATION

**TOP GLASS** Α 1PC В **TOP FRAME** 1PC С **LEG** 3PCS HARDWARE IDENTIFICATION Ζ SHORT BOLT SMALL ROUND CAP 1 3PCS 3PCS (1/4" x 18mm BLK) (**Ø**18mm BLK) LONG BOLT **ALLEN WRENCH** 2 5 3PCS 1PC (1/4" x 45mm BLK) (4mm) LARGE ROUND CAP 3PCS (**\$25mm BLK**)

## ITEM:710167 ASSEMBLY INSTRUCTIONS



STEP 1

Do not tighten until each step is completed or instructed.



#### STEP 2



PAGE 3 OF 5

COASTERFURNITURE.COM

# ITEM:710167 ASSEMBLY INSTRUCTIONS STEP 3





### STEP 4 COMPLETE



PAGE 4 OF 5

COASTERFURNITURE.COM

### ITEM:710167 ASSEMBLY INSTRUCTIONS



Product Size: 585 DIA X 604 H (MM)

Product Size: 23" DIA X 23.75"



Note: Dimension tolerance ±5%