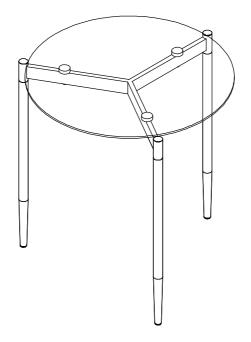

#### PARTS IDENTIFICATION

**TOP GLASS** Α 1PC В **TOP FRAME** 1PC С **LEG** 3PCS HARDWARE IDENTIFICATION Ζ SHORT BOLT SMALL ROUND CAP 1 3PCS 3PCS (1/4" x 18mm BLK) (**Ø**18mm BLK) LONG BOLT **ALLEN WRENCH** 2 5 3PCS 1PC (1/4" x 45mm BLK) (4mm) LARGE ROUND CAP 3PCS (**\$25mm BLK**)