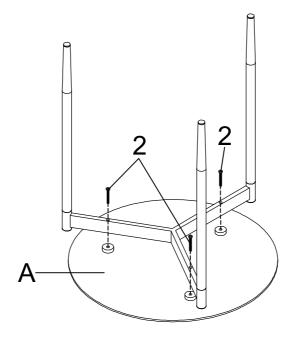

tached instructions in the same sequence as numbered to assure fast & easy assembly.



#### **WARNING!**

- 1. Don't attempt to repair or modify parts that are broken or defective. Please contact the store immediately.
- 2. This product is for home use only and not intended for commercial establishments.



#### PARTS IDENTIFICATION

**TOP GLASS** Α 1PC В **TOP FRAME** 1PC С **LEG** 3PCS HARDWARE IDENTIFICATION Ζ SHORT BOLT SMALL ROUND CAP 1 3PCS 3PCS (1/4" x 18mm BLK) (**Ø**18mm BLK) LONG BOLT **ALLEN WRENCH** 2 5 3PCS 1PC (1/4" x 45mm BLK) (4mm) LARGE ROUND CAP 3PCS (**\$25mm BLK**)

## ITEM:710167 ASSEMBLY INSTRUCTIONS



STEP 1

Do not tighten until each step is completed or instructed.



#### STEP 2



PAGE 3 OF 5

COASTERFURNITURE.COM

# ITEM:710167 ASSEMBLY INSTRUCTIONS STEP 3





### STEP 4 COMPLETE



PAGE 4 OF 5

COASTERFURNITURE.COM

### ITEM:710167 ASSEMBLY INSTRUCTIONS



Product Size: 585 DIA X 604 H (MM)

Product Size: 23" DIA X 23.75"



Note: Dimension tolerance ±5%