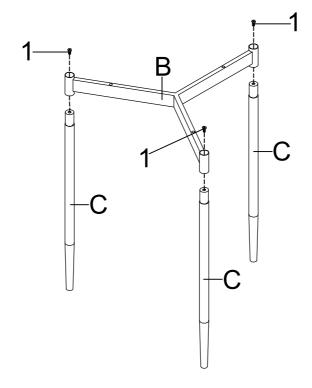

## ITEM:710167 ASSEMBLY INSTRUCTIONS

STEP 1

Do not tighten until each step is completed or instructed.