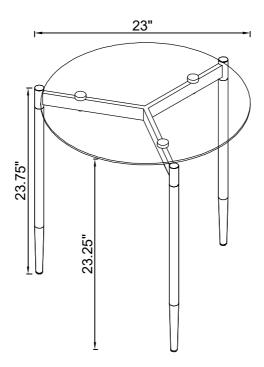

### ITEM:710167 ASSEMBLY INSTRUCTIONS

Product Size: 585 DIA X 604 H (MM)

Product Size: 23" DIA X 23.75"

Note: Dimension tolerance ±5%