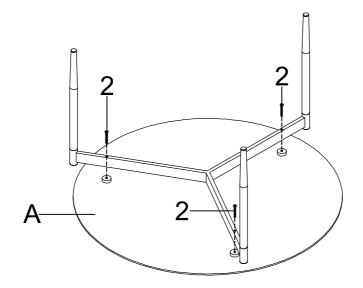

in the same sequence as numbered to assure fast & easy assembly.



#### WARNING!

- 1. Don't attempt to repair or modify parts that are broken or defective. Please contact the store immediately.
- 2. This product is for home use only and not intended for commercial establishments.

ASSEMBLY TIME 15 MINUTES

#### PARTS IDENTIFICATION

**TOP GLASS** Α 1PC В **TOP FRAME** 1PC С **LEG** 3PCS HARDWARE IDENTIFICATION Ζ SHORT BOLT SMALL ROUND CAP 1 3PCS 3PCS (1/4" x 18mm BLK) (**Ø**18mm BLK) LONG BOLT **ALLEN WRENCH** 2 5 3PCS 1PC (1/4" x 45mm BLK) (4mm) LARGE ROUND CAP 3PCS (**\$25mm BLK**)

## ITEM:710168 ASSEMBLY INSTRUCTIONS



STEP 1 Do not tighten until each step is completed or instructed.



#### STEP 2



PAGE 3 OF 5

COASTERFURNITURE.COM

# ITEM:710168 ASSEMBLY INSTRUCTIONS STEP 3





### STEP 4 COMPLETE



PAGE 4 OF 5

COASTERFURNITURE.COM

### ITEM:710168 ASSEMBLY INSTRUCTIONS



Product Size: 914 DIA X 464 H (MM)

**Product Size: 36" DIA X 18.25"** 



Note: Dimension tolerance ±5%