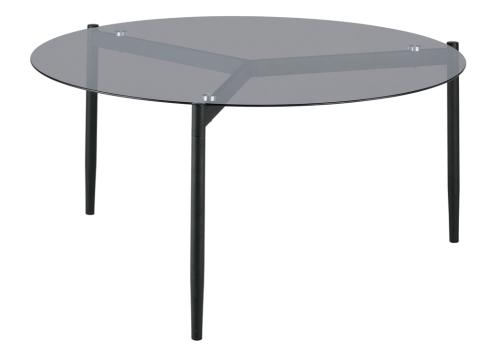

### ITEM:710168 ASSEMBLY INSTRUCTIONS

Product Size: 914 DIA X 464 H (MM)

**Product Size: 36" DIA X 18.25"** 

Note: Dimension tolerance ±5%