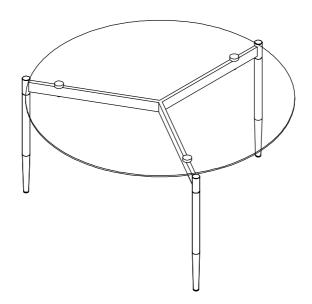

#### PARTS IDENTIFICATION

**TOP GLASS** Α 1PC В **TOP FRAME** 1PC С **LEG** 3PCS HARDWARE IDENTIFICATION Ζ SHORT BOLT SMALL ROUND CAP 1 3PCS 3PCS (1/4" x 18mm BLK) (**Ø**18mm BLK) LONG BOLT **ALLEN WRENCH** 2 5 3PCS 1PC (1/4" x 45mm BLK) (4mm) LARGE ROUND CAP 3PCS (**\$25mm BLK**)

## ITEM:710168 ASSEMBLY INSTRUCTIONS

STEP 1 Do not tighten until each step is completed or instructed.