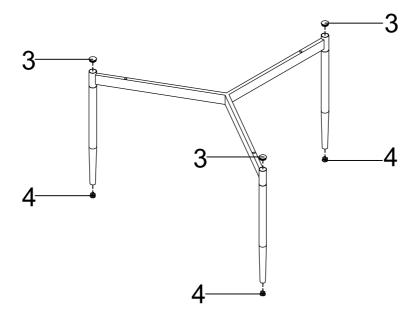

ts are present prior to start of assembly.
- 3. Please follow attached instructions in the same sequence as numbered to assure fast & easy assembly.



#### WARNING!

- 1. Don't attempt to repair or modify parts that are broken or defective. Please contact the store immediately.
- 2. This product is for home use only and not intended for commercial establishments.

ASSEMBLY TIME 15 MINUTES

#### PARTS IDENTIFICATION

**TOP GLASS** Α 1PC В **TOP FRAME** 1PC С **LEG** 3PCS HARDWARE IDENTIFICATION Ζ SHORT BOLT SMALL ROUND CAP 1 3PCS 3PCS (1/4" x 18mm BLK) (**Ø**18mm BLK) LONG BOLT **ALLEN WRENCH** 2 5 3PCS 1PC (1/4" x 45mm BLK) (4mm) LARGE ROUND CAP 3PCS (**\$25mm BLK**)

## ITEM:710168 ASSEMBLY INSTRUCTIONS



STEP 1 Do not tighten until each step is completed or instructed.



#### STEP 2



PAGE 3 OF 5

COASTERFURNITURE.COM

# ITEM:710168 ASSEMBLY INSTRUCTIONS STEP 3





### STEP 4 COMPLETE



PAGE 4 OF 5

COASTERFURNITURE.COM

### ITEM:710168 ASSEMBLY INSTRUCTIONS



Product Size: 914 DIA X 464 H (MM)

**Product Size: 36" DIA X 18.25"** 



Note: Dimension tolerance ±5%