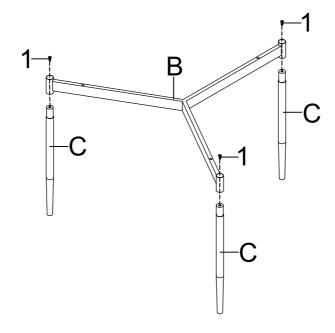

## ITEM:710168 ASSEMBLY INSTRUCTIONS

STEP 1 Do not tighten until each step is completed or instructed.