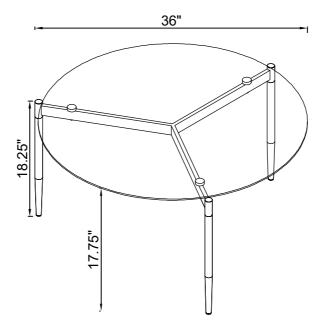

### ITEM:710168 ASSEMBLY INSTRUCTIONS

Product Size: 914 DIA X 464 H (MM)

**Product Size: 36" DIA X 18.25"** 

Note: Dimension tolerance ±5%