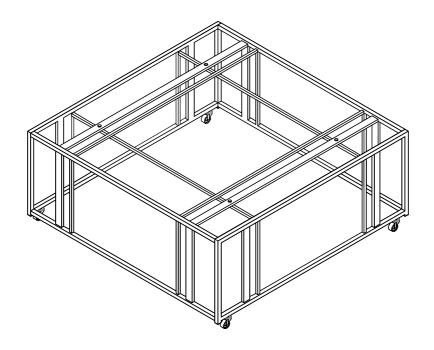

### STEP 6 COMPLETE

COASTERFURNITURE.COM

**Product Size: 1200 X 1200 X 470 H (MM)** 

Product Size: 47.25" X 47.25" X 18.5"

Note: Dimension tolerance ±5%