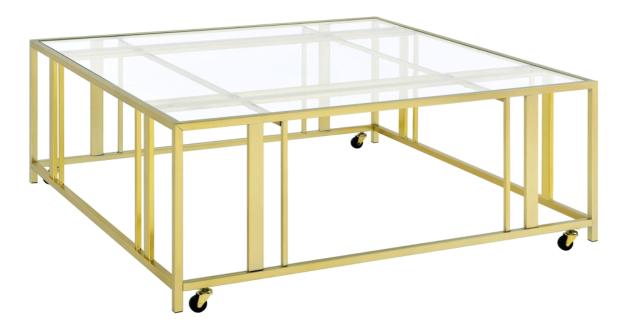

#### 710188 COFFEE TABLE

REVISION 0: 06/24/2024

PAGE 1 OF 7

COASTERFURNITURE.COM

### STEP 6 COMPLETE

COASTERFURNITURE.COM

**Product Size: 1200 X 1200 X 470 H (MM)** 

Product Size: 47.25" X 47.25" X 18.5"

Note: Dimension tolerance ±5%