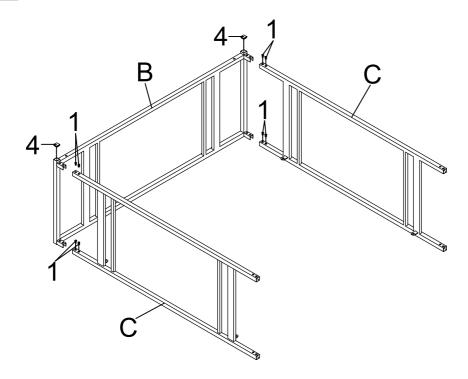

AME |                  | 2PCS           |
| D | WIDE CROSSBAR        |                  | 2PCS           |
| E | THIN CROSSBAR        |                  | 2PCS           |
| F | SUPPORT CROSSBAR     |                  | 2PCS           |
|   | PAG                  | E 2 OF 7 COASTER | RFURNITURE.COM |



| G | WHEEL                          |  | 4PCS  |  |
|---|--------------------------------|--|-------|--|
| Z | HARDWARE IDENTIFICATION        |  |       |  |
| 1 | SHORT BOLT<br>(1/4" x 12mm GD) |  | 20PCS |  |
| 2 | LONG BOLT<br>(1/4" x 18mm GD)  |  | 8PCS  |  |
| 3 | SUCTION CUP<br>(ø12mm)         |  | 4PCS  |  |
| 4 | CAP<br>(20 x 20mm)             |  | 4PCS  |  |
| 5 | ALLEN WRENCH<br>(4mm)          |  | 1PC   |  |



STEP 1

Do not tighten until each step is completed or instructed.



#### STEP 2







#### STEP 4



PAGE 5 OF 7

COASTERFURNITURE.COM



STEP 5



### STEP 6 COMPLETE



COASTERFURNITURE.COM



**Product Size: 1200 X 1200 X 470 H (MM)** 

Product Size: 47.25" X 47.25" X 18.5"



Note: Dimension tolerance ±5%