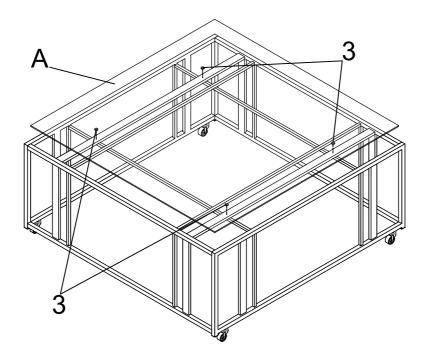

| 2PCS           |
| E | THIN CROSSBAR        |                  | 2PCS           |
| F | SUPPORT CROSSBAR     |                  | 2PCS           |
|   | PAG                  | E 2 OF 7 COASTER | RFURNITURE.COM |



| G | WHEEL                          |  | 4PCS  |  |
|---|--------------------------------|--|-------|--|
| Z | HARDWARE IDENTIFICATION        |  |       |  |
| 1 | SHORT BOLT<br>(1/4" x 12mm GD) |  | 20PCS |  |
| 2 | LONG BOLT<br>(1/4" x 18mm GD)  |  | 8PCS  |  |
| 3 | SUCTION CUP<br>(ø12mm)         |  | 4PCS  |  |
| 4 | CAP<br>(20 x 20mm)             |  | 4PCS  |  |
| 5 | ALLEN WRENCH<br>(4mm)          |  | 1PC   |  |



STEP 1

Do not tighten until each step is completed or instructed.



#### STEP 2







#### STEP 4



PAGE 5 OF 7

COASTERFURNITURE.COM



STEP 5



### STEP 6 COMPLETE



COASTERFURNITURE.COM



**Product Size: 1200 X 1200 X 470 H (MM)** 

Product Size: 47.25" X 47.25" X 18.5"



Note: Dimension tolerance ±5%