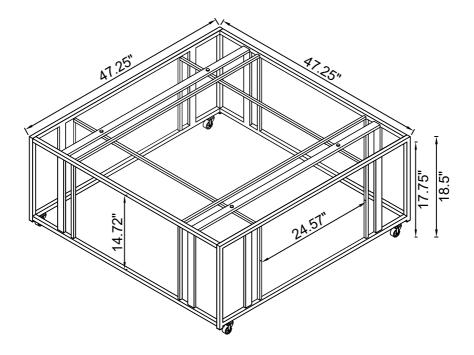

### STEP 6 COMPLETE

COASTERFURNITURE.COM

**Product Size: 1200 X 1200 X 470 H (MM)** 

Product Size: 47.25" X 47.25" X 18.5"

Note: Dimension tolerance ±5%