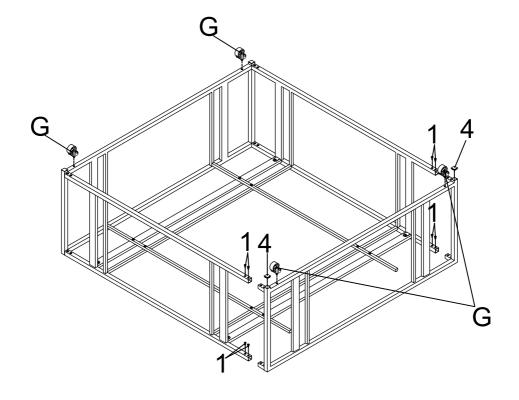

|
| D | WIDE CROSSBAR        |                  | 2PCS           |
| E | THIN CROSSBAR        |                  | 2PCS           |
| F | SUPPORT CROSSBAR     |                  | 2PCS           |
|   | PAG                  | E 2 OF 7 COASTER | RFURNITURE.COM |



| G | WHEEL                          |  | 4PCS  |  |
|---|--------------------------------|--|-------|--|
| Z | HARDWARE IDENTIFICATION        |  |       |  |
| 1 | SHORT BOLT<br>(1/4" x 12mm GD) |  | 20PCS |  |
| 2 | LONG BOLT<br>(1/4" x 18mm GD)  |  | 8PCS  |  |
| 3 | SUCTION CUP<br>(ø12mm)         |  | 4PCS  |  |
| 4 | CAP<br>(20 x 20mm)             |  | 4PCS  |  |
| 5 | ALLEN WRENCH<br>(4mm)          |  | 1PC   |  |



STEP 1

Do not tighten until each step is completed or instructed.



#### STEP 2







#### STEP 4



PAGE 5 OF 7

COASTERFURNITURE.COM



STEP 5



### STEP 6 COMPLETE



COASTERFURNITURE.COM



**Product Size: 1200 X 1200 X 470 H (MM)** 

Product Size: 47.25" X 47.25" X 18.5"



Note: Dimension tolerance ±5%