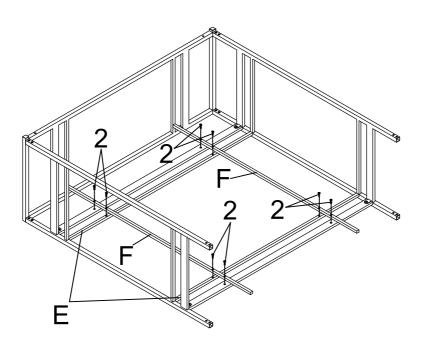

| 2PCS           |
| D | WIDE CROSSBAR        |                  | 2PCS           |
| E | THIN CROSSBAR        |                  | 2PCS           |
| F | SUPPORT CROSSBAR     |                  | 2PCS           |
|   | PAG                  | E 2 OF 7 COASTER | RFURNITURE.COM |



| G | WHEEL                          |  | 4PCS  |  |
|---|--------------------------------|--|-------|--|
| Z | HARDWARE IDENTIFICATION        |  |       |  |
| 1 | SHORT BOLT<br>(1/4" x 12mm GD) |  | 20PCS |  |
| 2 | LONG BOLT<br>(1/4" x 18mm GD)  |  | 8PCS  |  |
| 3 | SUCTION CUP<br>(ø12mm)         |  | 4PCS  |  |
| 4 | CAP<br>(20 x 20mm)             |  | 4PCS  |  |
| 5 | ALLEN WRENCH<br>(4mm)          |  | 1PC   |  |



STEP 1

Do not tighten until each step is completed or instructed.



#### STEP 2







#### STEP 4



PAGE 5 OF 7

COASTERFURNITURE.COM



STEP 5



### STEP 6 COMPLETE



COASTERFURNITURE.COM



**Product Size: 1200 X 1200 X 470 H (MM)** 

Product Size: 47.25" X 47.25" X 18.5"



Note: Dimension tolerance ±5%