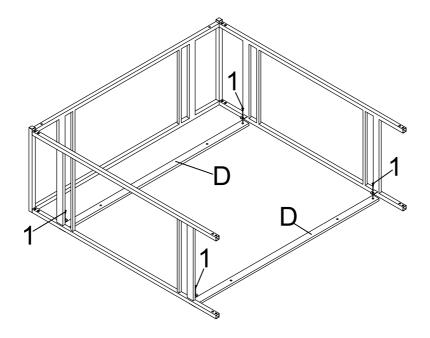

| 2PCS           |
| D | WIDE CROSSBAR        |                  | 2PCS           |
| E | THIN CROSSBAR        |                  | 2PCS           |
| F | SUPPORT CROSSBAR     |                  | 2PCS           |
|   | PAG                  | E 2 OF 7 COASTER | RFURNITURE.COM |



| G | WHEEL                          |  | 4PCS  |  |
|---|--------------------------------|--|-------|--|
| Z | HARDWARE IDENTIFICATION        |  |       |  |
| 1 | SHORT BOLT<br>(1/4" x 12mm GD) |  | 20PCS |  |
| 2 | LONG BOLT<br>(1/4" x 18mm GD)  |  | 8PCS  |  |
| 3 | SUCTION CUP<br>(ø12mm)         |  | 4PCS  |  |
| 4 | CAP<br>(20 x 20mm)             |  | 4PCS  |  |
| 5 | ALLEN WRENCH<br>(4mm)          |  | 1PC   |  |



STEP 1

Do not tighten until each step is completed or instructed.



#### STEP 2







#### STEP 4



PAGE 5 OF 7

COASTERFURNITURE.COM



STEP 5



### STEP 6 COMPLETE



COASTERFURNITURE.COM



**Product Size: 1200 X 1200 X 470 H (MM)** 

Product Size: 47.25" X 47.25" X 18.5"



Note: Dimension tolerance ±5%