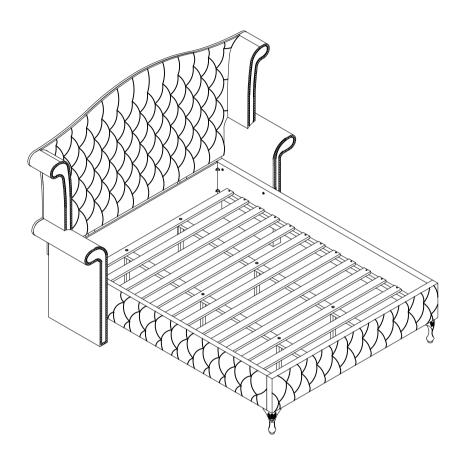

| 9  | BIG FLAT<br>WASHER<br>(Ø1/4" X 25 X 1.5mm -<br>RBW)   |                     | 22PCS |
| 4 | BOLT 3<br>(Ø1/4" x 60mm - RBW)               | 0         | 10PCS | 10 | SMALL FLAT<br>WASHER<br>(Ø1/4" X 19 X 1.5mm -<br>RBW) | 0                   | 22PCS |
| 5 | BOLT 4<br>(Ø1/4" x 90mm - RBW)               | @ <u></u> | 8PCS  | 11 | LOCK WASHER<br>(Ø1/4" - RBW)                          | 0                   | 22PCS |
| 6 | SHORT PAN HEAD<br>SCREW<br>(#4 x 20mm - RBW) | Onumuuro> | 4PCS  | 12 | LEVELER<br>(Ø1/4" X 25mm - BLK)                       |                     | 6PCS  |

NOTE:

Phillips head screw driver is required in the assembly process; however, manufacturer does not provide this item.

PAGE 3 OF 8









# ITEM: 206101Q (B1-B3)



### ASSEMBLY INSTRUCTIONS STEP 13 COMPLETE





PAGE 8 OF 8

COASTERFURNITURE.COM