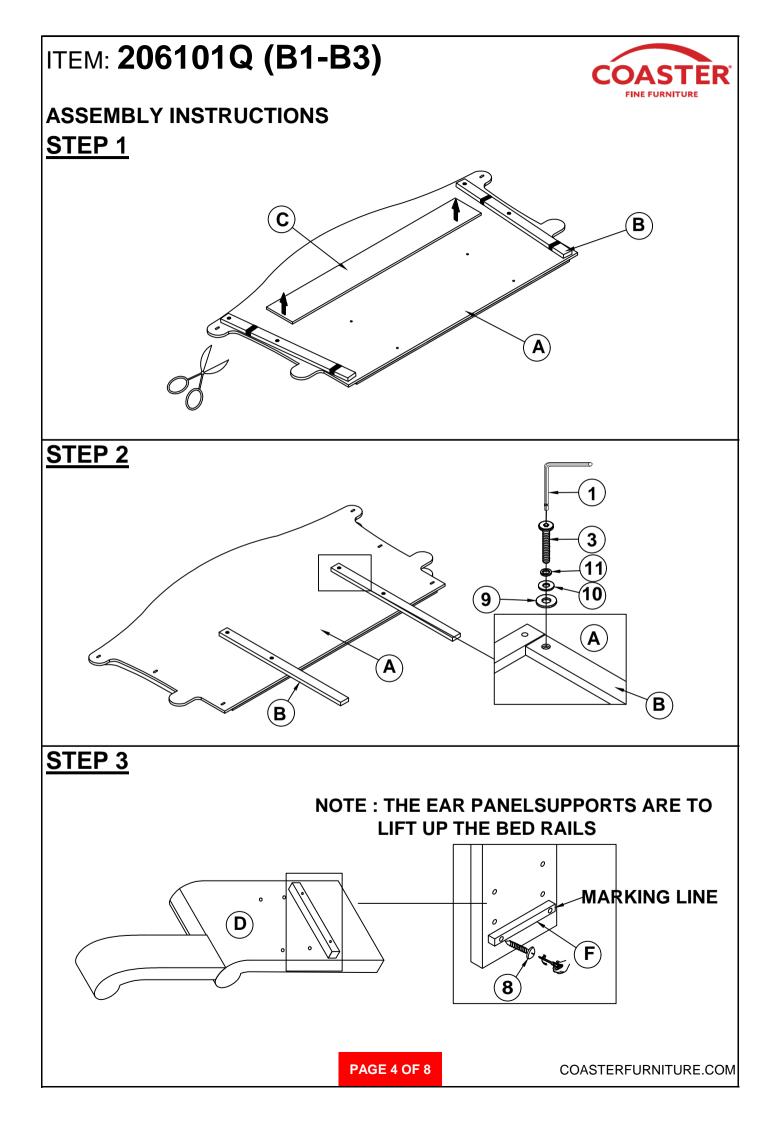

32PCS |
| 3 | BOLT 2<br>(Ø1/4" x 38mm - RBW)               | 0         | 10PCS | 9  | BIG FLAT<br>WASHER<br>(Ø1/4" X 25 X 1.5mm -<br>RBW)   |                     | 22PCS |
| 4 | BOLT 3<br>(Ø1/4" x 60mm - RBW)               | 0         | 10PCS | 10 | SMALL FLAT<br>WASHER<br>(Ø1/4" X 19 X 1.5mm -<br>RBW) | 0                   | 22PCS |
| 5 | BOLT 4<br>(Ø1/4" x 90mm - RBW)               | @ <u></u> | 8PCS  | 11 | LOCK WASHER<br>(Ø1/4" - RBW)                          | 0                   | 22PCS |
| 6 | SHORT PAN HEAD<br>SCREW<br>(#4 x 20mm - RBW) | Onumuuro> | 4PCS  | 12 | LEVELER<br>(Ø1/4" X 25mm - BLK)                       |                     | 6PCS  |

NOTE:

Phillips head screw driver is required in the assembly process; however, manufacturer does not provide this item.

PAGE 3 OF 8









# ITEM: 206101Q (B1-B3)



### ASSEMBLY INSTRUCTIONS STEP 13 COMPLETE





PAGE 8 OF 8

COASTERFURNITURE.COM