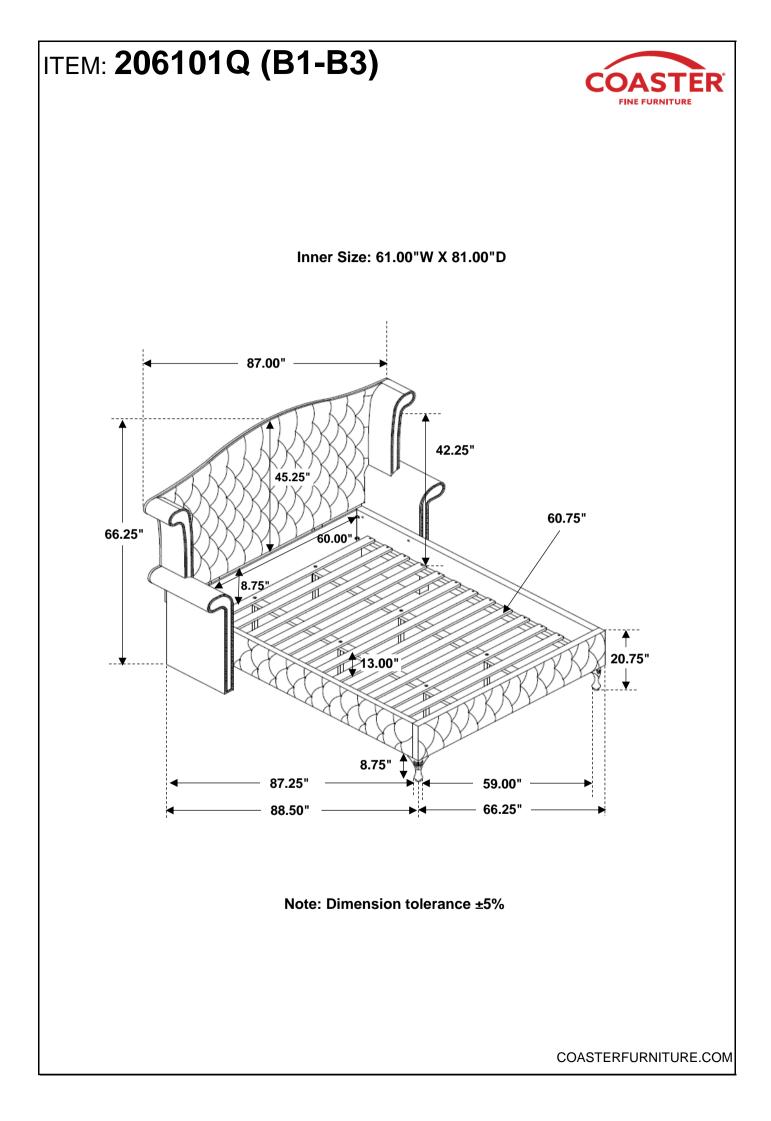

5 X 1.5mm -<br>RBW)   |                     | 22PCS |
| 4 | BOLT 3<br>(Ø1/4" x 60mm - RBW)               | 0         | 10PCS | 10 | SMALL FLAT<br>WASHER<br>(Ø1/4" X 19 X 1.5mm -<br>RBW) | 0                   | 22PCS |
| 5 | BOLT 4<br>(Ø1/4" x 90mm - RBW)               | @ <u></u> | 8PCS  | 11 | LOCK WASHER<br>(Ø1/4" - RBW)                          | 0                   | 22PCS |
| 6 | SHORT PAN HEAD<br>SCREW<br>(#4 x 20mm - RBW) | Onumuuro> | 4PCS  | 12 | LEVELER<br>(Ø1/4" X 25mm - BLK)                       |                     | 6PCS  |

NOTE:

Phillips head screw driver is required in the assembly process; however, manufacturer does not provide this item.

PAGE 3 OF 8









# ITEM: 206101Q (B1-B3)



### ASSEMBLY INSTRUCTIONS STEP 13 COMPLETE





PAGE 8 OF 8

COASTERFURNITURE.COM