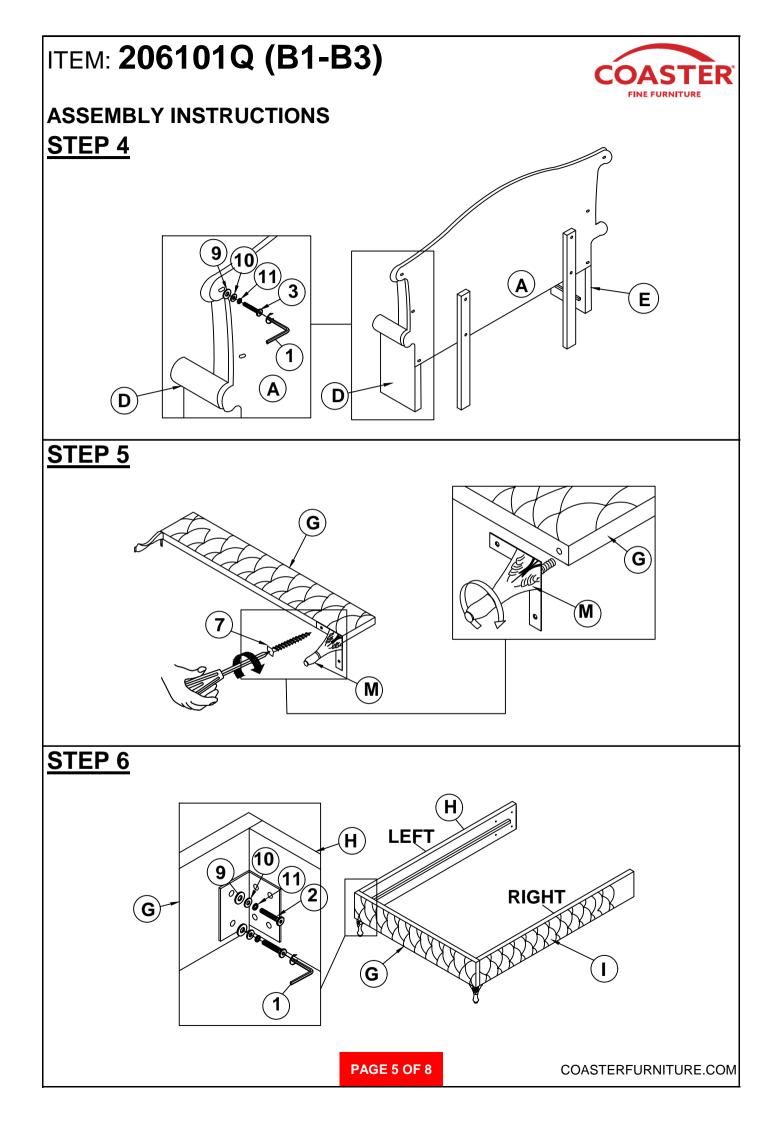

PCS |
| 3 | BOLT 2<br>(Ø1/4" x 38mm - RBW)               | 0         | 10PCS | 9  | BIG FLAT<br>WASHER<br>(Ø1/4" X 25 X 1.5mm -<br>RBW)   |                     | 22PCS |
| 4 | BOLT 3<br>(Ø1/4" x 60mm - RBW)               | 0         | 10PCS | 10 | SMALL FLAT<br>WASHER<br>(Ø1/4" X 19 X 1.5mm -<br>RBW) | 0                   | 22PCS |
| 5 | BOLT 4<br>(Ø1/4" x 90mm - RBW)               | @ <u></u> | 8PCS  | 11 | LOCK WASHER<br>(Ø1/4" - RBW)                          | 0                   | 22PCS |
| 6 | SHORT PAN HEAD<br>SCREW<br>(#4 x 20mm - RBW) | Onumuuro> | 4PCS  | 12 | LEVELER<br>(Ø1/4" X 25mm - BLK)                       |                     | 6PCS  |

NOTE:

Phillips head screw driver is required in the assembly process; however, manufacturer does not provide this item.

PAGE 3 OF 8









# ITEM: 206101Q (B1-B3)



### ASSEMBLY INSTRUCTIONS STEP 13 COMPLETE





PAGE 8 OF 8

COASTERFURNITURE.COM