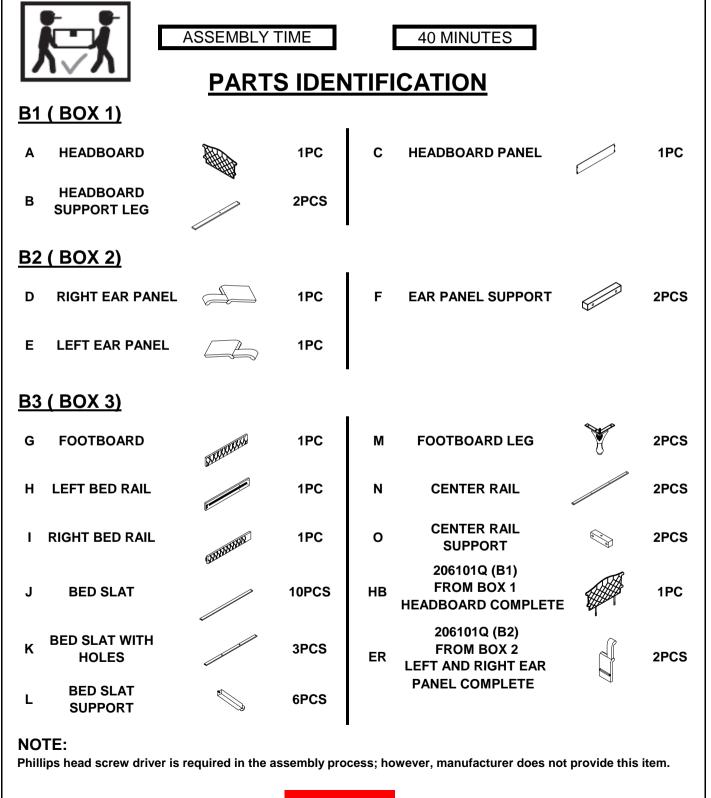

NOTE:

Phillips head screw driver is required in the assembly process; however, manufacturer does not provide this item.

PAGE 3 OF 8