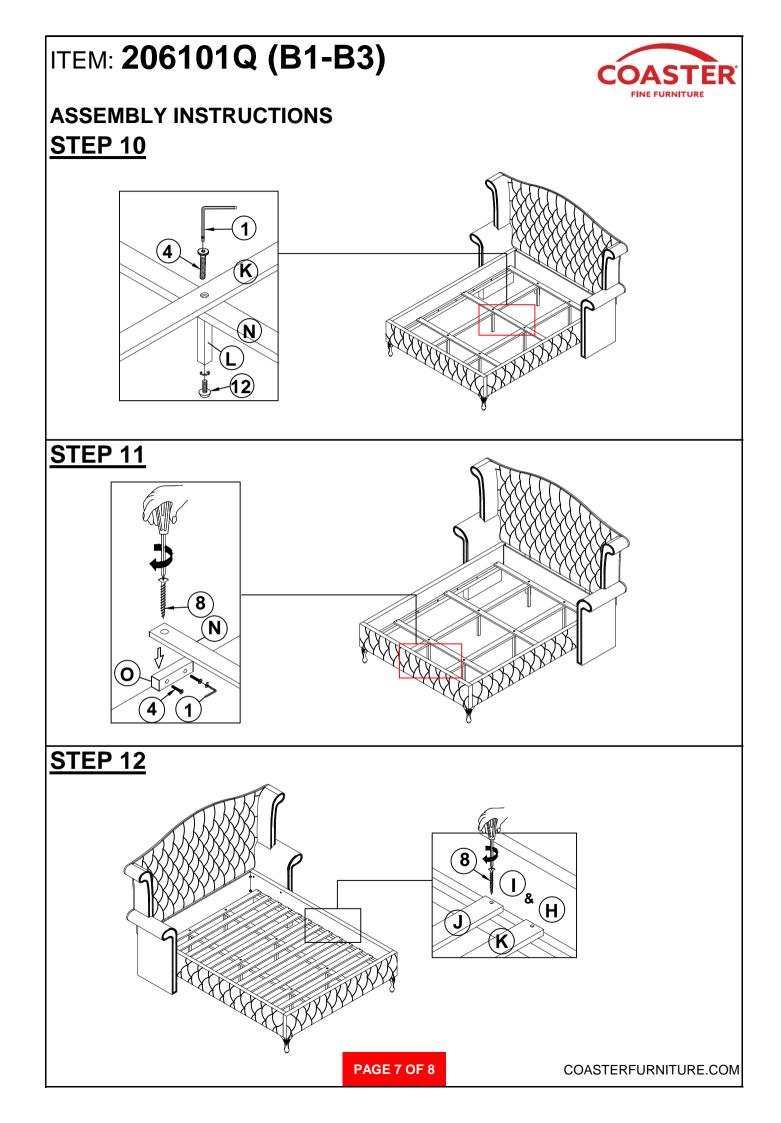

|
| 3 | BOLT 2<br>(Ø1/4" x 38mm - RBW)               | 0         | 10PCS | 9  | BIG FLAT<br>WASHER<br>(Ø1/4" X 25 X 1.5mm -<br>RBW)   |                     | 22PCS |
| 4 | BOLT 3<br>(Ø1/4" x 60mm - RBW)               | 0         | 10PCS | 10 | SMALL FLAT<br>WASHER<br>(Ø1/4" X 19 X 1.5mm -<br>RBW) | 0                   | 22PCS |
| 5 | BOLT 4<br>(Ø1/4" x 90mm - RBW)               | @ <u></u> | 8PCS  | 11 | LOCK WASHER<br>(Ø1/4" - RBW)                          | 0                   | 22PCS |
| 6 | SHORT PAN HEAD<br>SCREW<br>(#4 x 20mm - RBW) | Onumuuro> | 4PCS  | 12 | LEVELER<br>(Ø1/4" X 25mm - BLK)                       |                     | 6PCS  |

NOTE:

Phillips head screw driver is required in the assembly process; however, manufacturer does not provide this item.

PAGE 3 OF 8









# ITEM: 206101Q (B1-B3)



### ASSEMBLY INSTRUCTIONS STEP 13 COMPLETE





PAGE 8 OF 8

COASTERFURNITURE.COM