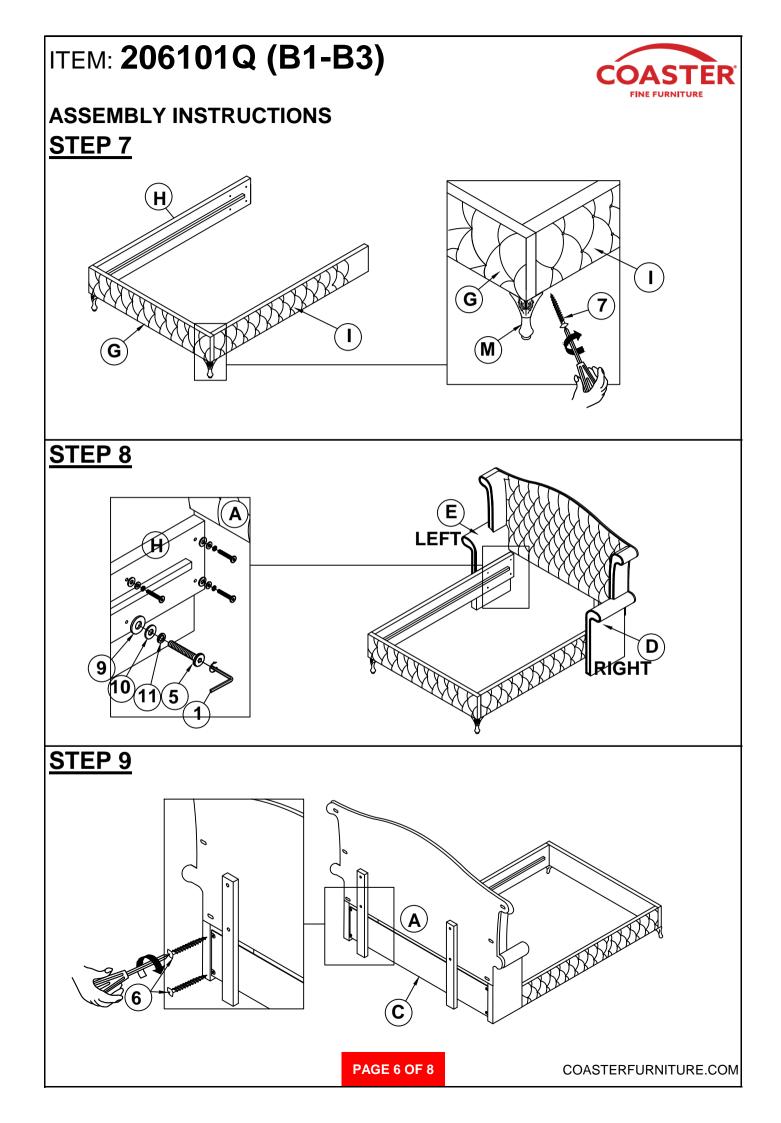

S |
| 3 | BOLT 2<br>(Ø1/4" x 38mm - RBW)               | 0         | 10PCS | 9  | BIG FLAT<br>WASHER<br>(Ø1/4" X 25 X 1.5mm -<br>RBW)   |                     | 22PCS |
| 4 | BOLT 3<br>(Ø1/4" x 60mm - RBW)               | 0         | 10PCS | 10 | SMALL FLAT<br>WASHER<br>(Ø1/4" X 19 X 1.5mm -<br>RBW) | 0                   | 22PCS |
| 5 | BOLT 4<br>(Ø1/4" x 90mm - RBW)               | @ <u></u> | 8PCS  | 11 | LOCK WASHER<br>(Ø1/4" - RBW)                          | 0                   | 22PCS |
| 6 | SHORT PAN HEAD<br>SCREW<br>(#4 x 20mm - RBW) | Onumuuro> | 4PCS  | 12 | LEVELER<br>(Ø1/4" X 25mm - BLK)                       |                     | 6PCS  |

NOTE:

Phillips head screw driver is required in the assembly process; however, manufacturer does not provide this item.

PAGE 3 OF 8









# ITEM: 206101Q (B1-B3)



### ASSEMBLY INSTRUCTIONS STEP 13 COMPLETE





PAGE 8 OF 8

COASTERFURNITURE.COM