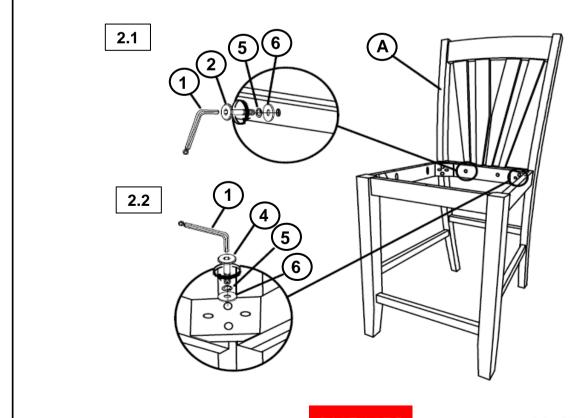

ablishments.

### **HARDWARE IDENTIFICATION**

| 1 | ALLEN WRENCH<br>(M4 - BLK)                 | 1PC   |
|---|--------------------------------------------|-------|
| 2 | SHORT BOLT<br>(M6 x 40mm - RBW)            | 2PCS  |
| 3 | MEDIUM BOLT<br>(M6 x 60mm - RBW)           | 4PCS  |
| 4 | LONG BOLT<br>(M6 x 70mm - RBW)             | 4PCS  |
| 5 | LOCK WASHER<br>(M6 - RBW)                  | 10PCS |
| 6 | FLAT WASHER<br>(M6 - RBW)                  | 10PCS |
| 7 | SHORT FLAT HEAD SCREW<br>(M4 x 25mm - RBW) | 5PCS  |
| 8 | LONG FLAT HEAD SCREW<br>(M4 x 38mm - RBW)  | 6PCS  |

#### NOTE:

Quantities shown are for one chair.

Phillips head screw driver is required in the assembly process; however, manufacturer does not provide this item.

# COASTER

## ASSEMBLY INSTRUCTIONS STEP 1



## STEP 2



PAGE 4 OF 5

COASTERFURNITURE.COM



# ASSEMBLY INSTRUCTIONS STEP 3



# STEP 4 COMPLETE









Note: Dimension tolerance ±5%