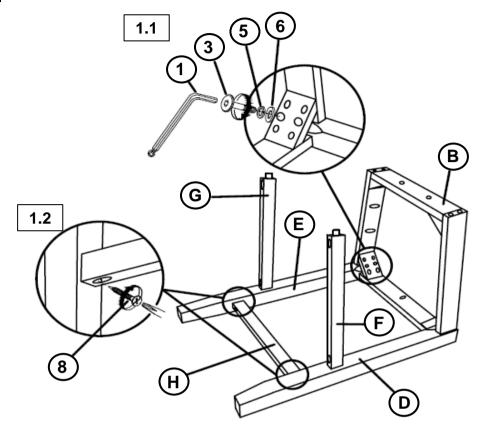

ommercial establishments.

### **HARDWARE IDENTIFICATION**

| 1 | ALLEN WRENCH<br>(M4 - BLK)                 | 1PC   |
|---|--------------------------------------------|-------|
| 2 | SHORT BOLT<br>(M6 x 40mm - RBW)            | 2PCS  |
| 3 | MEDIUM BOLT<br>(M6 x 60mm - RBW)           | 4PCS  |
| 4 | LONG BOLT<br>(M6 x 70mm - RBW)             | 4PCS  |
| 5 | LOCK WASHER<br>(M6 - RBW)                  | 10PCS |
| 6 | FLAT WASHER<br>(M6 - RBW)                  | 10PCS |
| 7 | SHORT FLAT HEAD SCREW<br>(M4 x 25mm - RBW) | 5PCS  |
| 8 | LONG FLAT HEAD SCREW<br>(M4 x 38mm - RBW)  | 6PCS  |

#### NOTE:

Quantities shown are for one chair.

Phillips head screw driver is required in the assembly process; however, manufacturer does not provide this item.

# COASTER

## ASSEMBLY INSTRUCTIONS STEP 1



## STEP 2



PAGE 4 OF 5

COASTERFURNITURE.COM



# ASSEMBLY INSTRUCTIONS STEP 3



# STEP 4 COMPLETE









Note: Dimension tolerance ±5%