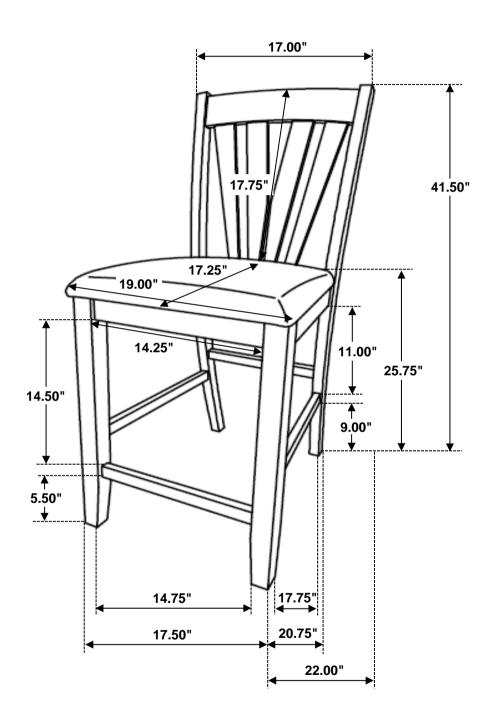

1PC   |
|---|--------------------------------------------|-------|
| 2 | SHORT BOLT<br>(M6 x 40mm - RBW)            | 2PCS  |
| 3 | MEDIUM BOLT<br>(M6 x 60mm - RBW)           | 4PCS  |
| 4 | LONG BOLT<br>(M6 x 70mm - RBW)             | 4PCS  |
| 5 | LOCK WASHER<br>(M6 - RBW)                  | 10PCS |
| 6 | FLAT WASHER<br>(M6 - RBW)                  | 10PCS |
| 7 | SHORT FLAT HEAD SCREW<br>(M4 x 25mm - RBW) | 5PCS  |
| 8 | LONG FLAT HEAD SCREW<br>(M4 x 38mm - RBW)  | 6PCS  |

#### NOTE:

Quantities shown are for one chair.

Phillips head screw driver is required in the assembly process; however, manufacturer does not provide this item.

# COASTER

## ASSEMBLY INSTRUCTIONS STEP 1



## STEP 2



PAGE 4 OF 5

COASTERFURNITURE.COM



# ASSEMBLY INSTRUCTIONS STEP 3



# STEP 4 COMPLETE









Note: Dimension tolerance ±5%