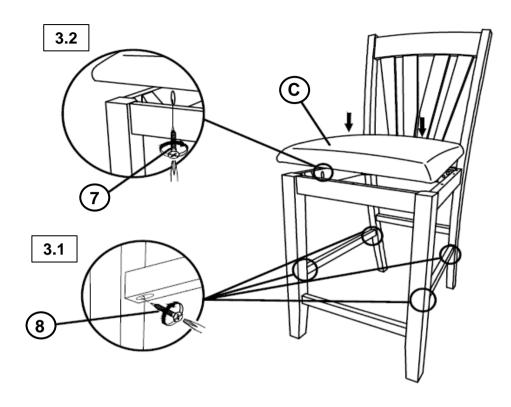

4 - BLK)                 | 1PC   |
|---|--------------------------------------------|-------|
| 2 | SHORT BOLT<br>(M6 x 40mm - RBW)            | 2PCS  |
| 3 | MEDIUM BOLT<br>(M6 x 60mm - RBW)           | 4PCS  |
| 4 | LONG BOLT<br>(M6 x 70mm - RBW)             | 4PCS  |
| 5 | LOCK WASHER<br>(M6 - RBW)                  | 10PCS |
| 6 | FLAT WASHER<br>(M6 - RBW)                  | 10PCS |
| 7 | SHORT FLAT HEAD SCREW<br>(M4 x 25mm - RBW) | 5PCS  |
| 8 | LONG FLAT HEAD SCREW<br>(M4 x 38mm - RBW)  | 6PCS  |

#### NOTE:

Quantities shown are for one chair.

Phillips head screw driver is required in the assembly process; however, manufacturer does not provide this item.

# COASTER

## ASSEMBLY INSTRUCTIONS STEP 1



## STEP 2



PAGE 4 OF 5

COASTERFURNITURE.COM



# ASSEMBLY INSTRUCTIONS STEP 3



# STEP 4 COMPLETE









Note: Dimension tolerance ±5%