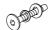

## HARDWARE IDENTIFICATION

1 ALLEN WRENCH (M4 - BLK)

1PC

2 BOLT WITH WASHER (M6 x 25mm - BLK)

12PCS