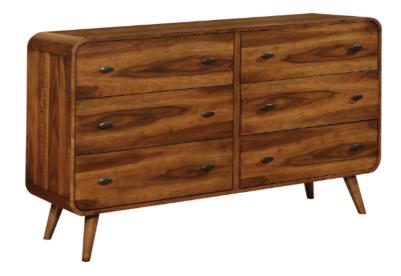

#### **PARTS IDENTIFICATION**

AM DRESSER

1PC

BM LEG

4PCS

CM CENTER SUPPORT LEG WITH LEVELER

1PC