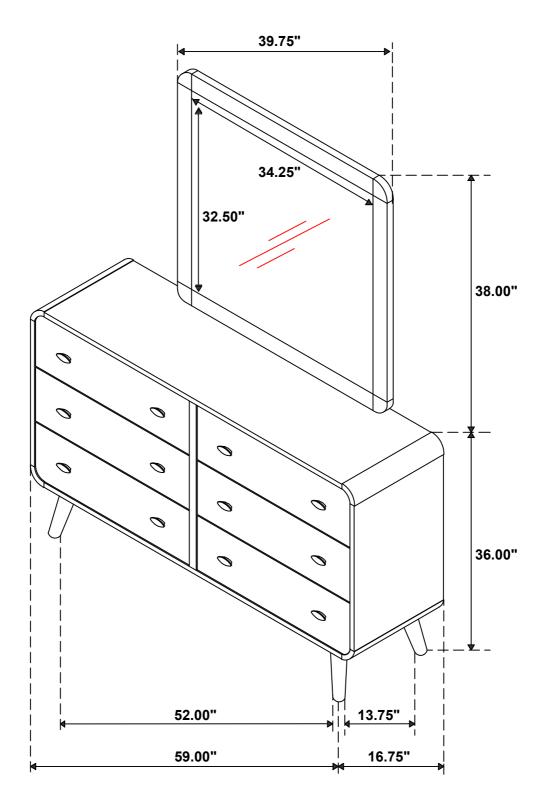

Inner Size of Drawer : 25.75"W x 13.75"D x 5.50"H x 0.50"T

Note: Dimension tolerance ±5%