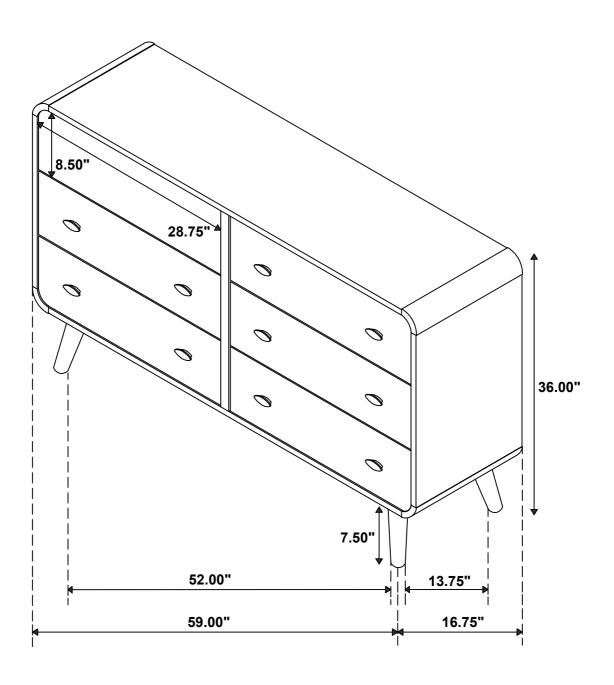

Inner Size of Drawer : 25.75"W x 13.75"D x 5.50"H x 0.50"T

Note: Dimension tolerance ±5%