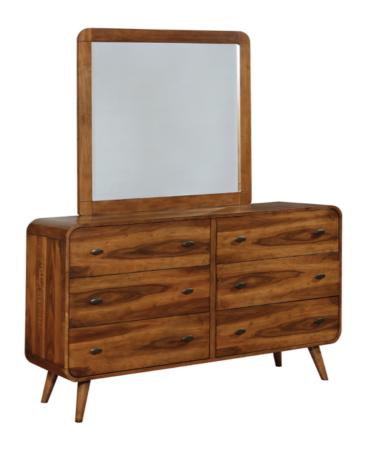

# ASSEMBLY INSTRUCTIONS COASTER FINE FURNITURE

Fine Furniture for every stage of life

**205133 Dresser** 

REVISION 0 : 08/17/2018 REVISION 1 : 12/04/2019 REVISION 2 : 08/04/2020 REVISION 3 : 07/05/2024

PAGE 1 OF 4

#### **PARTS IDENTIFICATION**

AM DRESSER

1PC

BM LEG

4PCS

CM CENTER SUPPORT LEG WITH LEVELER

1PC

Inner Size of Drawer : 25.75"W x 13.75"D x 5.50"H x 0.50"T

Note: Dimension tolerance ±5%