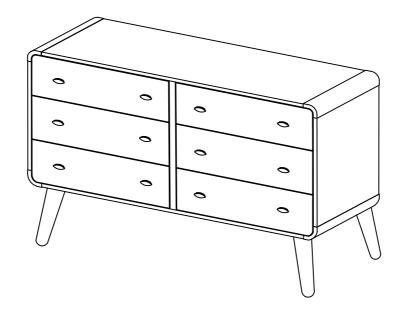

#### **PARTS IDENTIFICATION**

AM DRESSER

1PC

BM LEG

4PCS

CM CENTER SUPPORT LEG WITH LEVELER

1PC

## HARDWARE IDENTIFICATION

1 ALLEN WRENCH (M4 - BLK)

1PC

2 BOLT WITH WASHER (M6 x 25mm - BLK)

12PCS