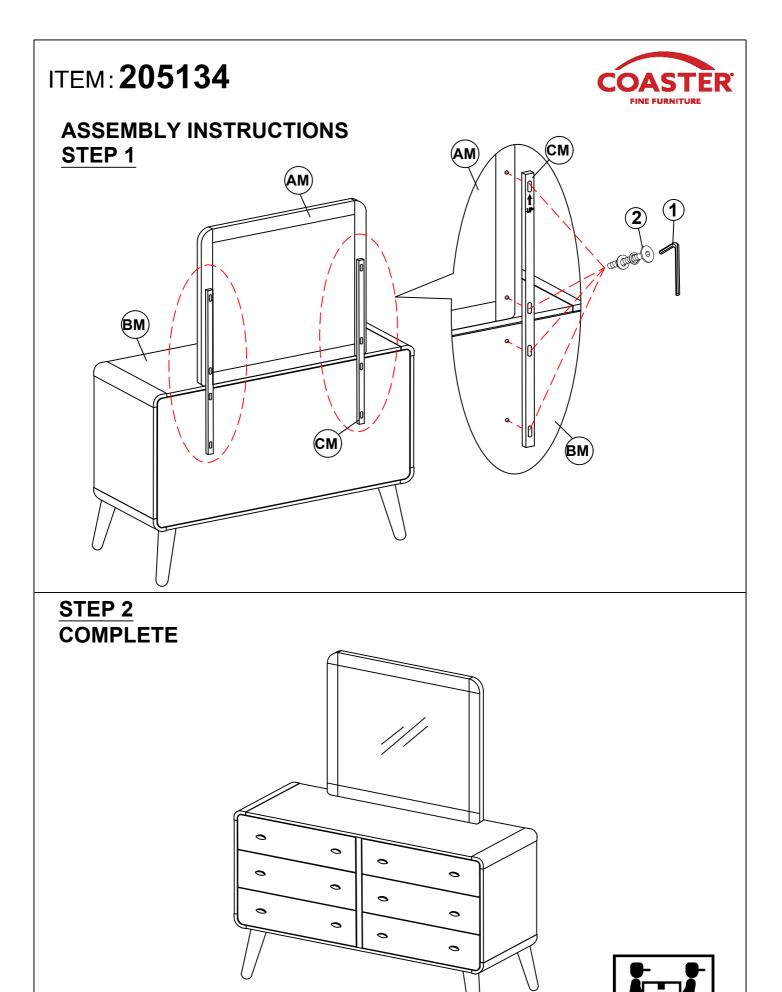

# ASSEMBLY INSTRUCTIONS STEP 1

#### **PARTS IDENTIFICATION**

AM MIRROR

1PC

BM DRESSER \*FROM BOX ITEM #205133

1PC

CM MIRROR SUPPORT (PACKED WITH DRESSER)

2PCS

### HARDWARE IDENTIFICATION

1 ALLEN WRENCH (M4 - BLK)

1PC

2 BOLT WITH WASHER (M6 x 40mm - BLK)

8PCS

# STEP 2 COMPLETE

COASTERFURNITURE.COM