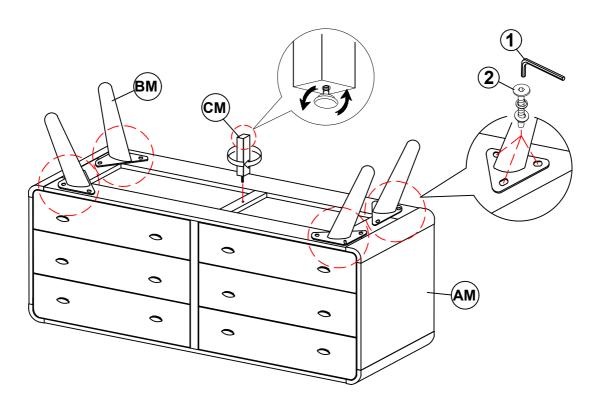

#### **PARTS IDENTIFICATION**

AM DRESSER

1PC

BM LEG

4PCS

CM CENTER SUPPORT LEG WITH LEVELER

1PC

## HARDWARE IDENTIFICATION

1 ALLEN WRENCH (M4 - BLK)

1PC

2 BOLT WITH WASHER (M6 x 25mm - BLK)

12PCS

# ASSEMBLY INSTRUCTIONS STEP 1