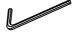

## HARDWARE IDENTIFICATION

1 ALLEN WRENCH (M4 - BLK)

1PC

2 BOLT WITH WASHER (M6 x 25mm - BLK)

12PCS