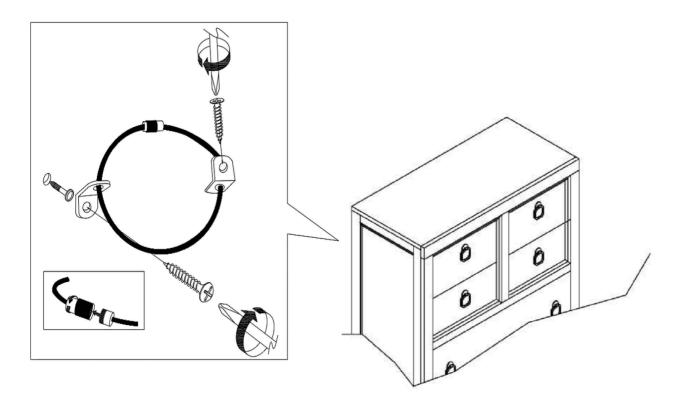

#### ANTI-TIPPING INSTALLMENT INSTRUCTIONS

### **FURNITURE TIPPING RESTRAINT**

#### **WARNING**

Injury may result from tipping furniture.

This restraint may protect against tipping furniture.

Do not allow children to climb on furniture.

This restraint is not a substitute for proper adult supervision.

Failure to detach this restraint before moving the furniture may result in injury and damage.

- 1. Attach one of the mounting brackets securely to the back edge of the unit, using the short screw.
- 2. Determine where the unit is to be placed, and mark the location on the wall for the other mounting bracket. The bracket on the wall needs to be approximately 2" below the bracket mounted to the edge of the unit.
- 3. Drill a hole in the wall. Insert the plastic wall anchor into the hole and if necessary, use a small block of wood and hammer to tap it in so that it's flush with the wall.
- 4. Attach the bracket over the plastic wall anchor using the long screw.
- 5. Place the unit against the wall, both brackets need to be facing each other.
- 6. Lace an end of the restraint strap through the hole in each bracket. Bring both ends together and rotate the thumb nut onto the threaded end until tight.
- 7. Ensure that the restraint strap is securely laced and locked.