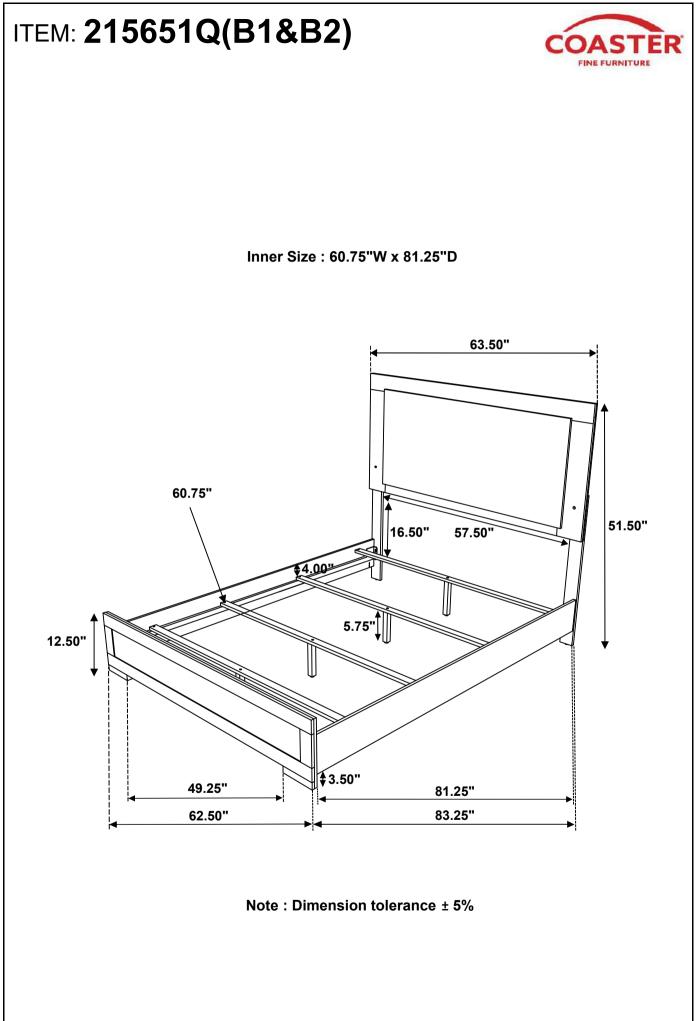

# 215651Q(B1&B2) <u>Queen Bed</u>

COASTERFURNITURE.COM

REVISION 0: 07/04/2024

PAGE 1 OF 5