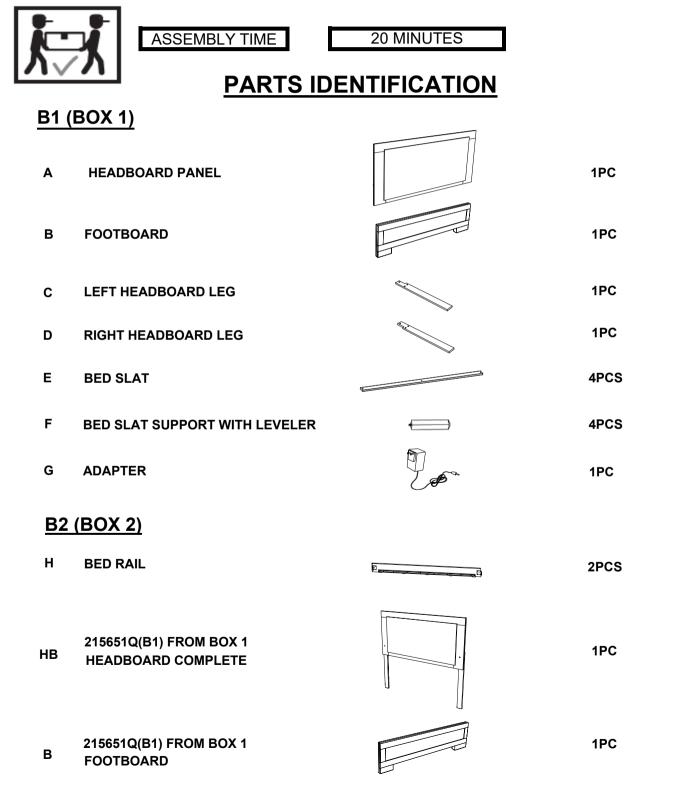

### HARDWARE IDENTIFICATION

#### Z-B1(BOX 1) - HARDWARE PACK IS LOCATED IN 215651Q(B1)

| 1 | BOLT<br>(M6 x 30mm - BLK)               |            | 6PCS |
|---|-----------------------------------------|------------|------|
| 2 | LOCK WASHER<br>(1/4" - BLK)             | $\bigcirc$ | 6PCS |
| 3 | FLAT WASHER<br>(1/4" x 13mm - BLK)      | $\bigcirc$ | 6PCS |
| 4 | SMALL ALLEN WRENCH<br>(M4 x 65mm - BLK) |            | 1PC  |
| 5 | BIG ALLEN WRENCH<br>(M5 x 65mm - BLK)   |            | 1PC  |
| 6 | FLAT HEAD SCREW<br>(M4 x 32mm - RBW)    |            | 8PCS |