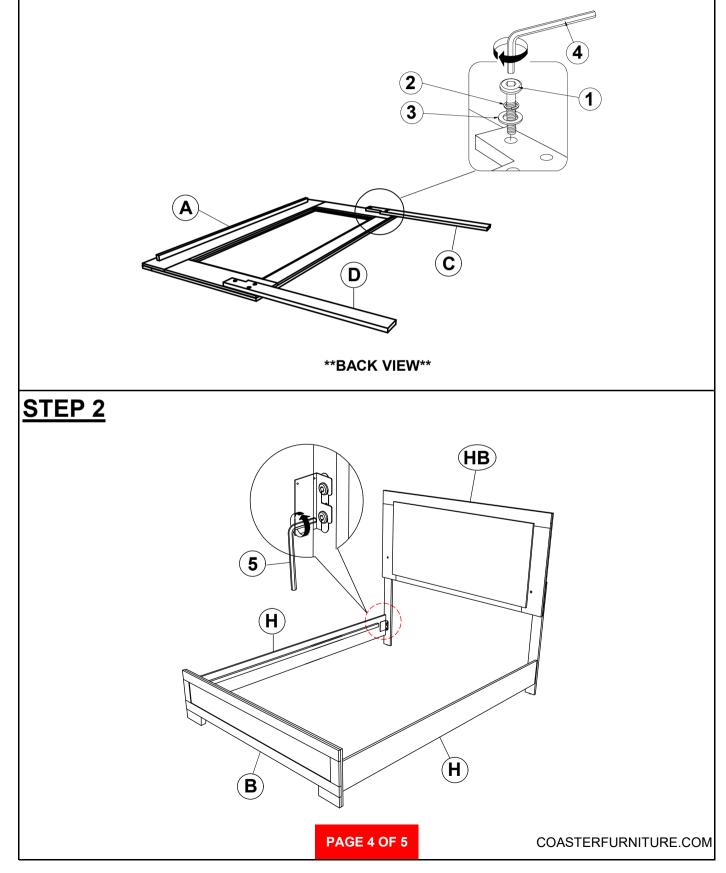

## STEP 1

Note : Please put item on soft surface. Please take note of the marking sticker (L&R) on the leg.