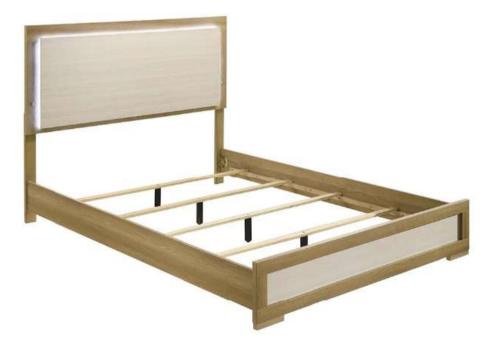

# 215651Q(B1&B2) <u>Queen Bed</u>

COASTERFURNITURE.COM

REVISION 0: 07/04/2024

PAGE 1 OF 5