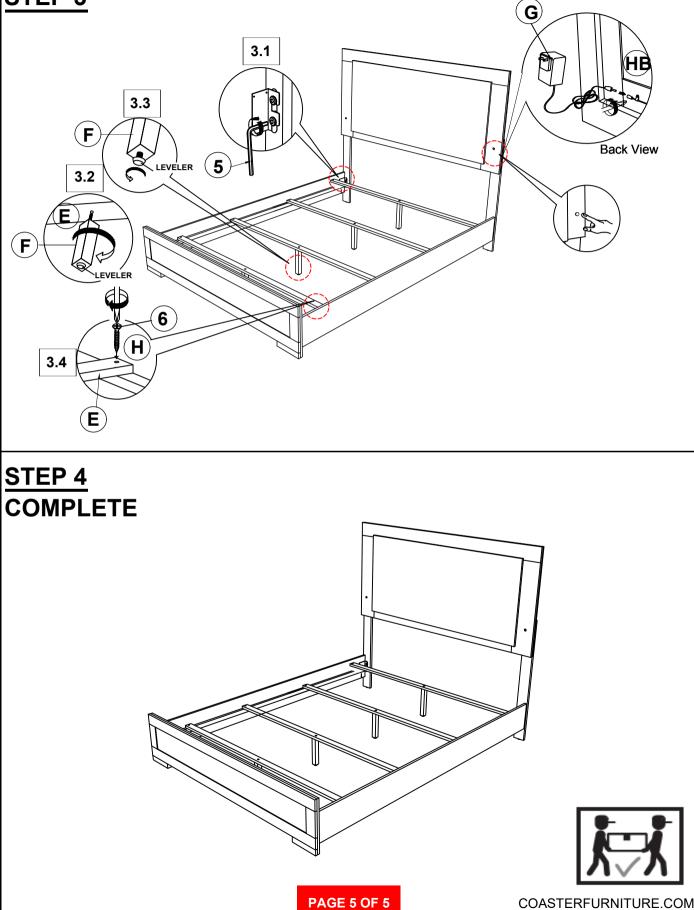

| BOLT<br>(M6 x 30mm - BLK)               |            | 6PCS |
|---|-----------------------------------------|------------|------|
| 2 | LOCK WASHER<br>(1/4" - BLK)             | $\bigcirc$ | 6PCS |
| 3 | FLAT WASHER<br>(1/4" x 13mm - BLK)      | $\bigcirc$ | 6PCS |
| 4 | SMALL ALLEN WRENCH<br>(M4 x 65mm - BLK) |            | 1PC  |
| 5 | BIG ALLEN WRENCH<br>(M5 x 65mm - BLK)   |            | 1PC  |
| 6 | FLAT HEAD SCREW<br>(M4 x 32mm - RBW)    |            | 8PCS |

#### NOTE:

Phillips head screw driver is required in the assembly process; however, manufacturer does not provide this item.

PAGE 3 OF 5



### **ASSEMBLY INSTRUCTIONS**

## STEP 1

Note : Please put item on soft surface. Please take note of the marking sticker (L&R) on the leg.



### ASSEMBLY INSTRUCTIONS



### STEP 3





COASTERFURNITURE.COM