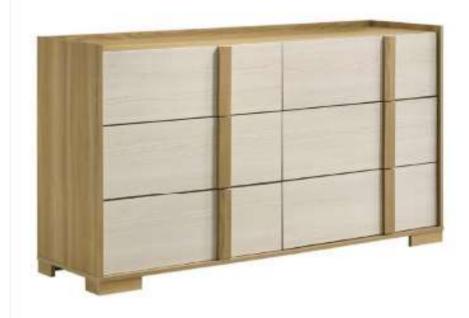

## ASSEMBLY INSTRUCTIONS COASTER FINE FURNITURE



Fine Furniture for every stage of life



REVISION 0 : 07/04/2024



# ITEM:215653

### **ASSEMBLY INSTRUCTIONS**



#### **ASSEMBLY TIPS:**

- 1. Remove hardware from box and sort by size.
- 2. Please check to see that all hardware and parts are present prior to start of assembly.
- 3. Please follow attached instructions in the same sequence as numbered to assure fast & easy assembly.



#### WARNING!

1. Don't attempt to repair or modify parts that are broken or defective. Please contact the store immediately.

2. This product is for home use only and not intended for commercial establishments.



PAGE 2 OF 4







#### Inner Size of Drawer : 28.50"W x 11.00"D x 10.50"H x 0.25"T



Note : Dimension tolerance ± 5%



### ASSEMBLY INSTRUCTIONS COASTER FINE FURNITURE



Fine Furniture fo