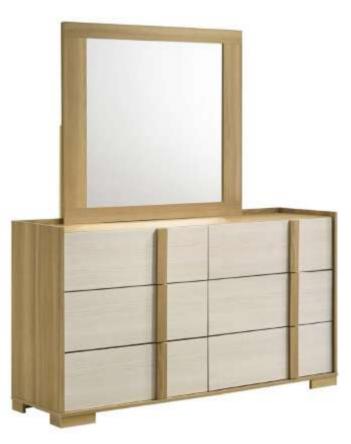

ER FINE FURNITURE



Fine Furniture for every stage of life



REVISION 0 : 07/04/2024



# ITEM:215653

### **ASSEMBLY INSTRUCTIONS**



#### **ASSEMBLY TIPS:**

- 1. Remove hardware from box and sort by size.
- 2. Please check to see that all hardware and parts are present prior to start of assembly.
- 3. Please follow attached instructions in the same sequence as numbered to assure fast & easy assembly.



#### WARNING!

1. Don't attempt to repair or modify parts that are broken or defective. Please contact the store immediately.

2. This product is for home use only and not intended for commercial establishments.



PAGE 2 OF 4







#### Inner Size of Drawer : 28.50"W x 11.00"D x 10.50"H x 0.25"T



Note : Dimension tolerance ± 5%



### ASSEMBLY INSTRUCTIONS COASTER FINE FURNITURE



Fine Furniture for every stage of life



REVISION 0 : 07/04/2024



### ITEM: 215654 ASSEMBLY INSTRUCTIONS



#### ASSEMBLY TIPS:

- 1. Remove hardware from box and sort by size.
- 2. Please check to see that all hardware and parts are present prior to start of assembly.
- 3. Please follow attached instructions in the same sequence as numbered to assure fast & easy assembly.



#### WARNING!

1. Don't attempt to repair or modify parts that are broken or defective. Please contact the store immediately.

2. This product is for home use only and not intended for commercial establishments.