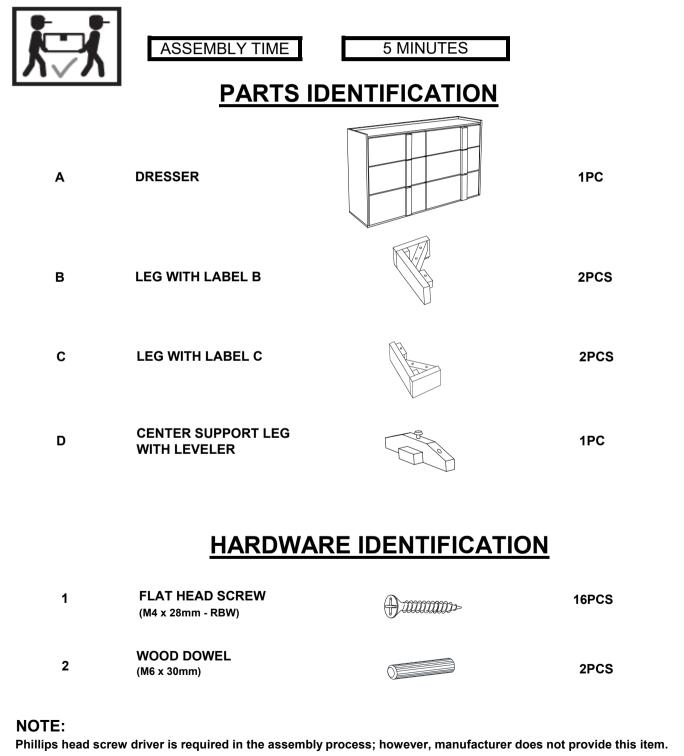

# ITEM:215653

### **ASSEMBLY INSTRUCTIONS**

#### **ASSEMBLY TIPS:**

- 1. Remove hardware from box and sort by size.
- 2. Please check to see that all hardware and parts are present prior to start of assembly.
- 3. Please follow attached instructions in the same sequence as numbered to assure fast & easy assembly.