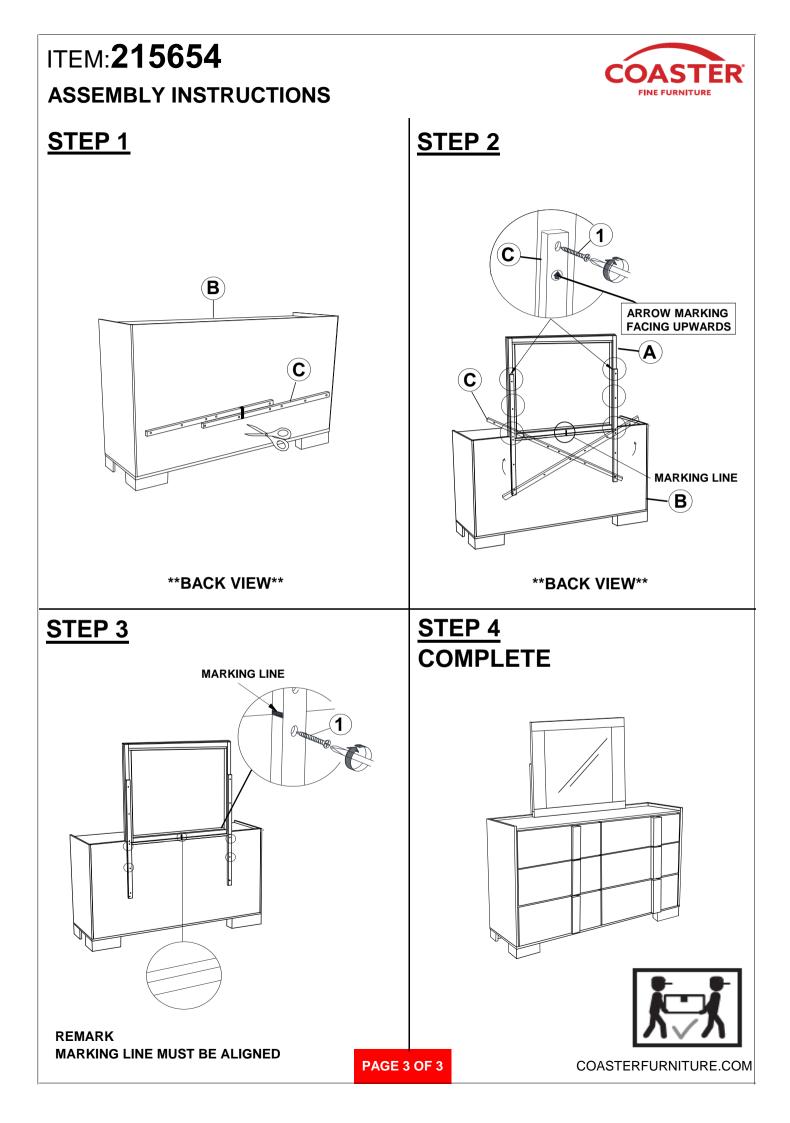

### ITEM: 215654 ASSEMBLY INSTRUCTIONS

#### ASSEMBLY TIPS:

- 1. Remove hardware from box and sort by size.
- 2. Please check to see that all hardware and parts are present prior to start of assembly.
- 3. Please follow attached instructions in the same sequence as numbered to assure fast & easy assembly.