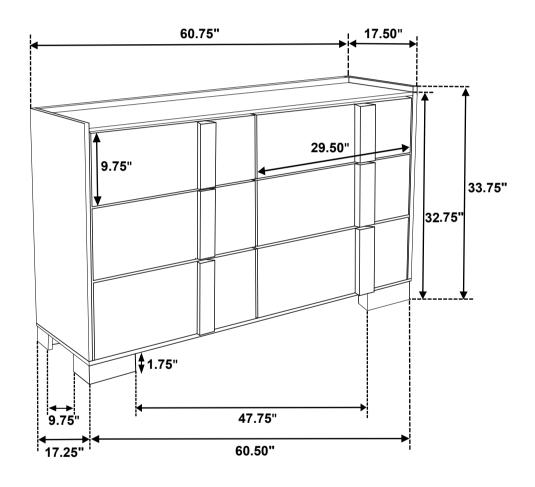

#### Inner Size of Drawer : 28.50"W x 11.00"D x 10.50"H x 0.25"T

Note : Dimension tolerance ± 5%