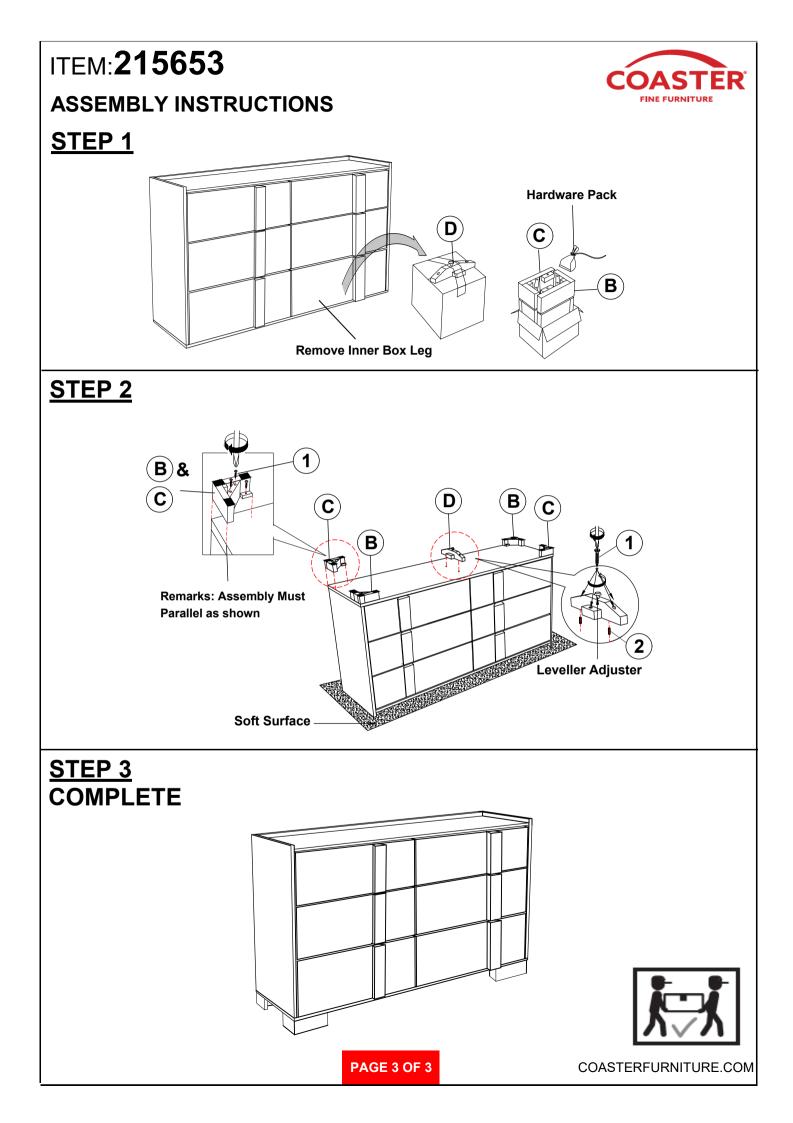

# ITEM:215653

### **ASSEMBLY INSTRUCTIONS**

#### **ASSEMBLY TIPS:**

- 1. Remove hardware from box and sort by size.
- 2. Please check to see that all hardware and parts are present prior to start of assembly.
- 3. Please follow attached instructions in the same sequence as numbered to assure fast & easy assembly.