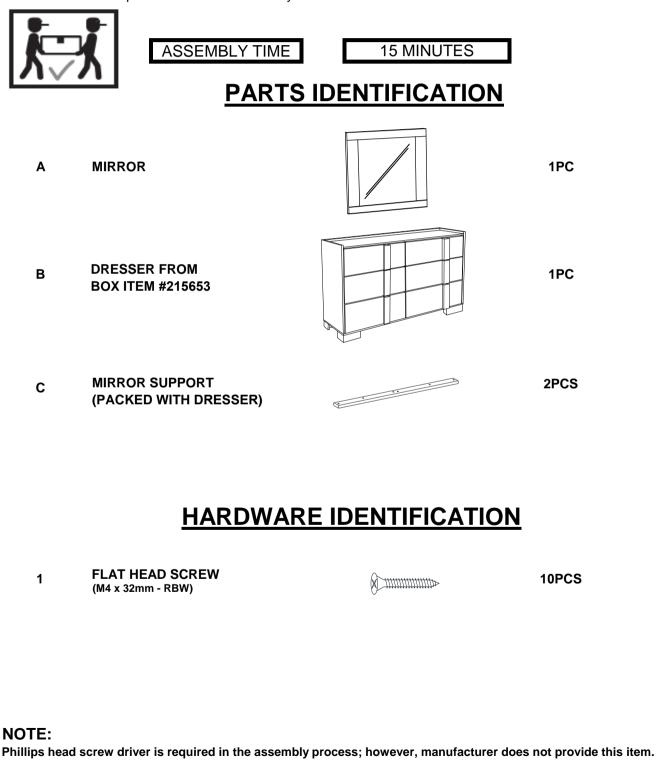

### ITEM: 215654 ASSEMBLY INSTRUCTIONS

#### ASSEMBLY TIPS:

- 1. Remove hardware from box and sort by size.
- 2. Please check to see that all hardware and parts are present prior to start of assembly.
- 3. Please follow attached instructions in the same sequence as numbered to assure fast & easy assembly.