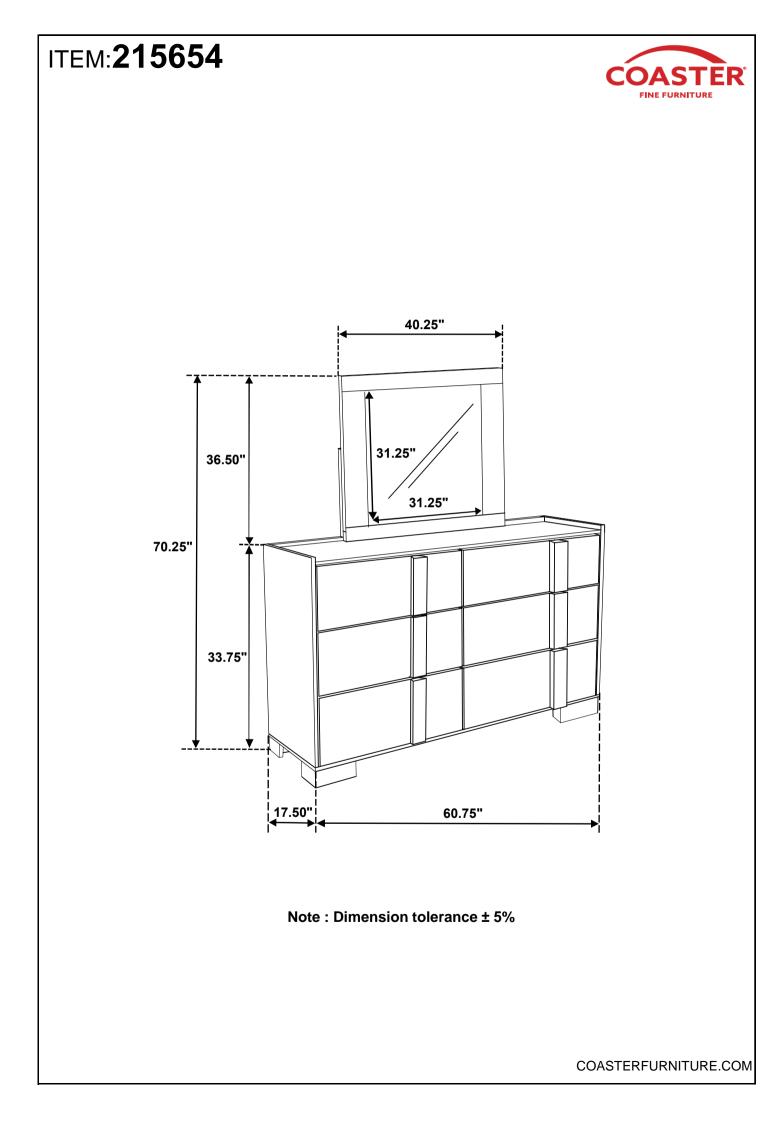

rcial establishments.



PAGE 2 OF 4







#### Inner Size of Drawer : 28.50"W x 11.00"D x 10.50"H x 0.25"T



Note : Dimension tolerance ± 5%



### ASSEMBLY INSTRUCTIONS COASTER FINE FURNITURE



Fine Furniture for every stage of life



REVISION 0 : 07/04/2024



### ITEM: 215654 ASSEMBLY INSTRUCTIONS



#### ASSEMBLY TIPS:

- 1. Remove hardware from box and sort by size.
- 2. Please check to see that all hardware and parts are present prior to start of assembly.
- 3. Please follow attached instructions in the same sequence as numbered to assure fast & easy assembly.



#### WARNING!

1. Don't attempt to repair or modify parts that are broken or defective. Please contact the store immediately.

2. This product is for home use only and not intended for commercial establishments.